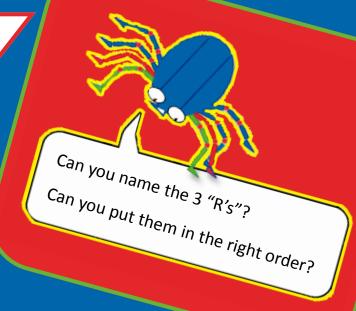

### **Word Search**

Can you find the following words hidden in the grid?

**Glass Compost Bottles** 

Cardboard Food Can

Plastic Paper Newspaper

Answers: Bin words: rubbish; dump; smelly; crisp packet; nappy; landfill; dog poo; black bag; garbage. Recycling Centre words: paper; recycle; cans; plastic; juice bottle; glass; reuse; grass; cardboard; banana skin; flowers; batteries. What do I put in my blue lidded bin 1) Paper 2) Cardboard 3) Rigid plastics 4) Food and drinks cans 5) Aerosols; What is my recycling made into? Paper/cardboard products such as newspaper and packaging, plastic items like bottles, packaging, clothing, car parts, or electrical equipment, cans and aerosols are made back into cans, tools, electrical equipment, furniture (there are lots more!); 3 "R's" 1) Reduce 2) Reuse 3) Recycle