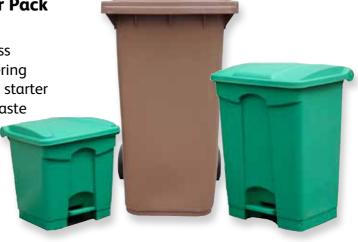

### Regs Ready Starter Pack Offer

To help get your business Regs Ready, we are offering customers a discounted starter pack containing food waste recycling essentials.

The packs include an external bin, an internal bin, and 40 x clear liners.

Internal food bins next to 240L wheelie bin