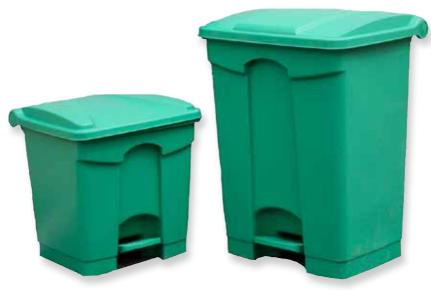

## **Internal Food Waste Bins**

Perth & Kinross Council Commercial Waste Team can now offer your business a hygienic, hands-free, solution to separating your food waste.

These durable pedal operated bins come in two sizes, 30L and 60L, and are compliant with HACCP food safety guidelines. They have a close fitting, overlapping lid, and are made from an easy to clean hard plastic.