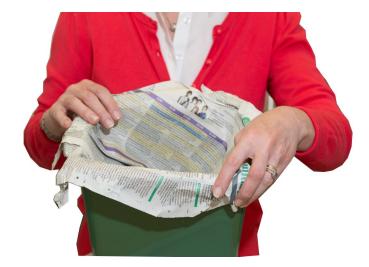

Compostable liners are made from corn starch, are 100% biodegradable, and fully compostable. Acceptable liners will be stamped with the "Compostable" logo.

If you do not wish to purchase compostable liners for your kitchen caddy, you can use newspaper as an alternative.