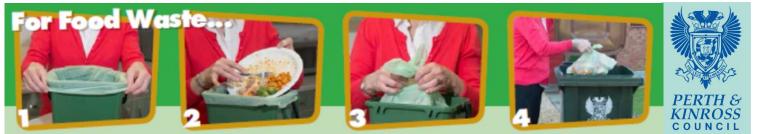

## Compostable Caddy Liner Stockists

Using a compostable bag to line your caddy is the easy and tidy way to collect your food waste. The use of liners is not compulsory, but should you wish to buy them, a list of local stockists can be found overleaf.

Compostable liners are made from corn starch, are 100% biodegradable, and fully compostable. Acceptable liners will be stamped with the "Compostable" logo.

If you do not wish to purchase compostable liners for your kitchen caddy, you can use newspaper as an alternative.