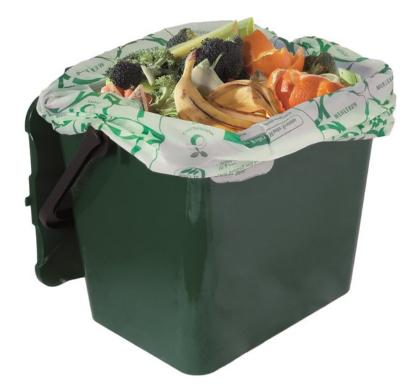

## Compostable Caddy Liner Stockists

Using a compostable bag to line your caddy is the easy and tidy way to collect your food waste. The use of liners is not compulsory, but should you wish to buy them, a list of local stockists can be found overleaf.

Compostable liners are made from corn starch, are 100% biodegradable, and fully compostable. Acceptable liners will be stamped with the "Compostable" logo.

If you do not wish to purchase compostable liners for your kitchen caddy, you can use newspaper as an alternative.