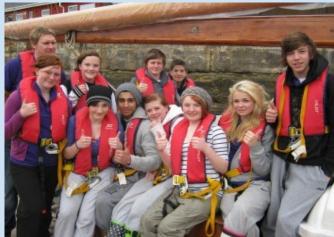

## Spend your Gold Residential on board our Classic Tall Ship 'Maybe'.

You and your new shipmates will experience life on board a traditional Tall Ship. You will learn how to sail and navigate the boat, and gain invaluable skills in teamwork, communication and leadership. You will also get chance to show off your cooking skills, as everyone on Tall Ship Maybe takes a turn in the galley!