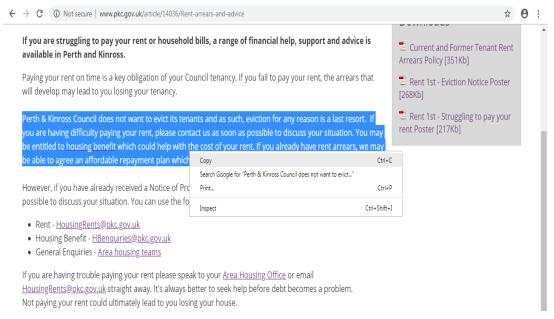

## Paste and Cut

1. To paste selected information, you firstly need to copy the information you would like to paste. You do this by highlighting the selected amount of information you'd like, like so;

2. Once you have highlighted the selected amount of information, right-click on the highlighted information, then a menu of options should appear. Click on 'copy'.