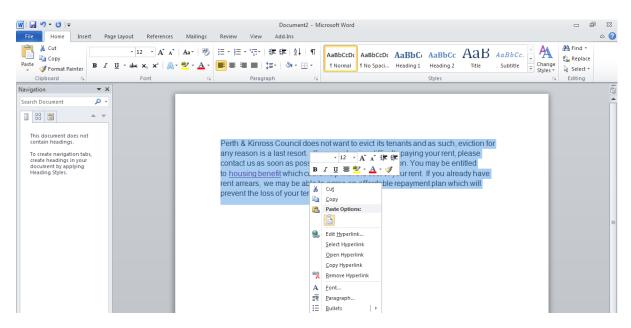

## Paste and Cut

1. To paste selected information, you firstly need to copy the information you would like to paste. You do this by highlighting the selected amount of information you'd like, like so;

2. Once you have highlighted the selected amount of information, right-click on the highlighted information, then a menu of options should appear. Click on 'copy'.

3. After the information has been copied, you can then paste this information by going on a blank document and right-click on the blank document, like shown;

4. Then click on the left picture under 'Paste Options' which will then paste you're selected information.