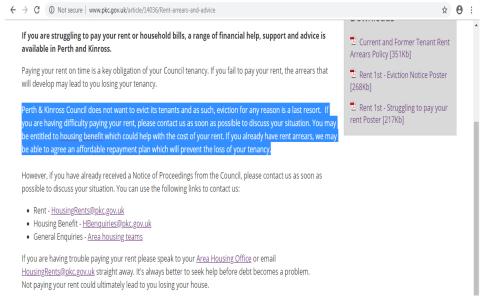

## Paste and Cut

1. To paste selected information, you firstly need to copy the information you would like to paste. You do this by highlighting the selected amount of information you'd like, like so;

2. Once you have highlighted the selected amount of information, right-click on the highlighted information, then a menu of options should appear. Click on 'copy'.