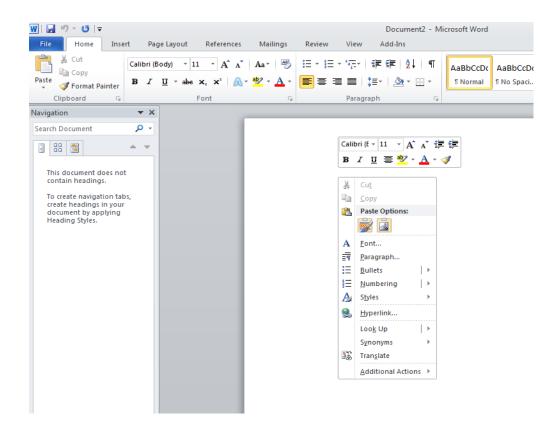

3. After the information has been copied, you can then paste this information by going on a blank document and right-click on the blank document, like shown;

4. Then click on the left picture under 'Paste Options' which will then paste you're selected information.