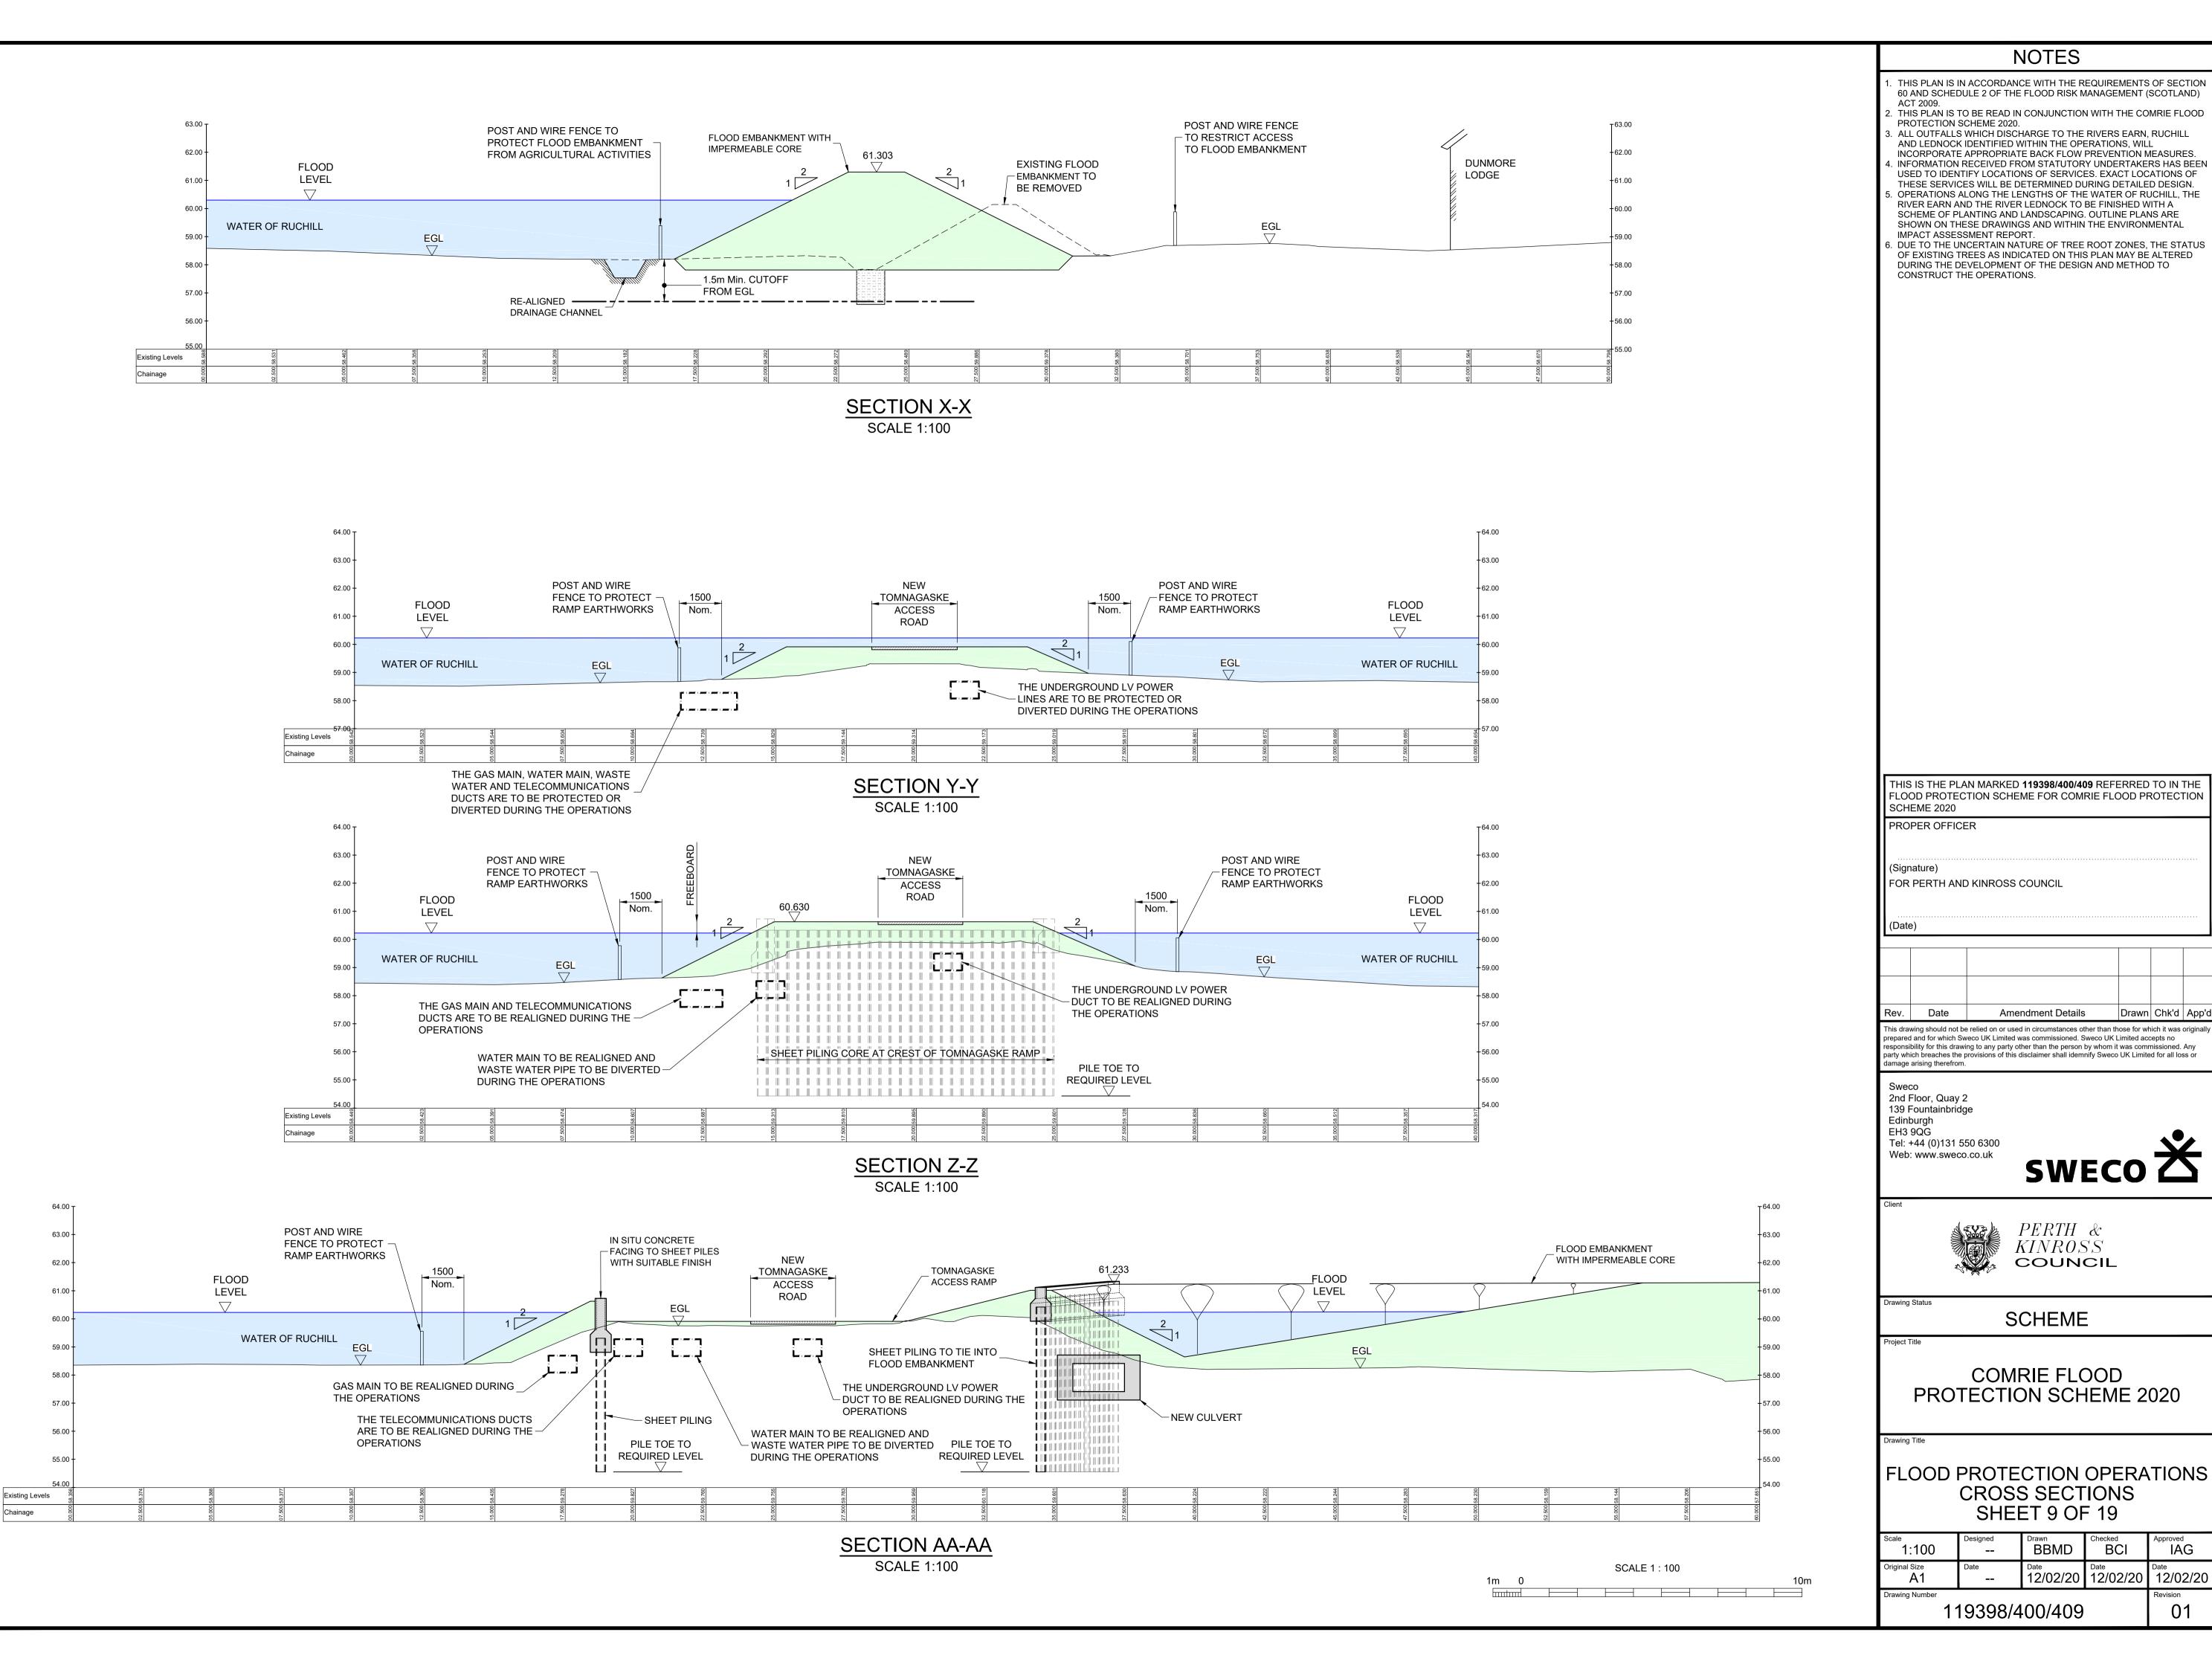

### NOTES

- THIS PLAN IS IN ACCORDANCE WITH THE REQUIREMENTS OF SECTION 60 AND SCHEDULE 2 OF THE FLOOD RISK MANAGEMENT (SCOTLAND) ACT 2009.
- 2. THIS PLAN IS TO BE READ IN CONJUNCTION WITH THE COMRIE FLOOD PROTECTION SCHEME 2020.
- ALL OUTFALLS WHICH DISCHARGE TO THE RIVERS EARN, RUCHILL AND LEDNOCK IDENTIFIED WITHIN THE OPERATIONS, WILL INCORPORATE APPROPRIATE BACK FLOW PREVENTION MEASURES.
- INFORMATION RECEIVED FROM STATUTORY UNDERTAKERS HAS BEEN USED TO IDENTIFY LOCATIONS OF SERVICES. EXACT LOCATIONS OF THESE SERVICES WILL BE DETERMINED DURING DETAILED DESIGN.
   OPERATIONS ALONG THE LENGTHS OF THE WATER OF RUCHILL, THE RIVER EARN AND THE RIVER LEDNOCK TO BE FINISHED WITH A SCHEME OF PLANTING AND LANDSCAPING. OUTLINE PLANS ARE
- SHOWN ON THESE DRAWINGS AND WITHIN THE ENVIRONMENTAL IMPACT ASSESSMENT REPORT.

  6. DUE TO THE UNCERTAIN NATURE OF TREE ROOT ZONES, THE STATUS OF EXISTING TREES AS INDICATED ON THIS PLAN MAY BE ALTERED DURING THE DEVELOPMENT OF THE DESIGN AND METHOD TO CONSTRUCT THE OPERATIONS.

THIS IS THE PLAN MARKED 119398/400/401 REFERRED TO IN THE FLOOD PROTECTION SCHEME FOR COMRIE FLOOD PROTECTION SCHEME 2020