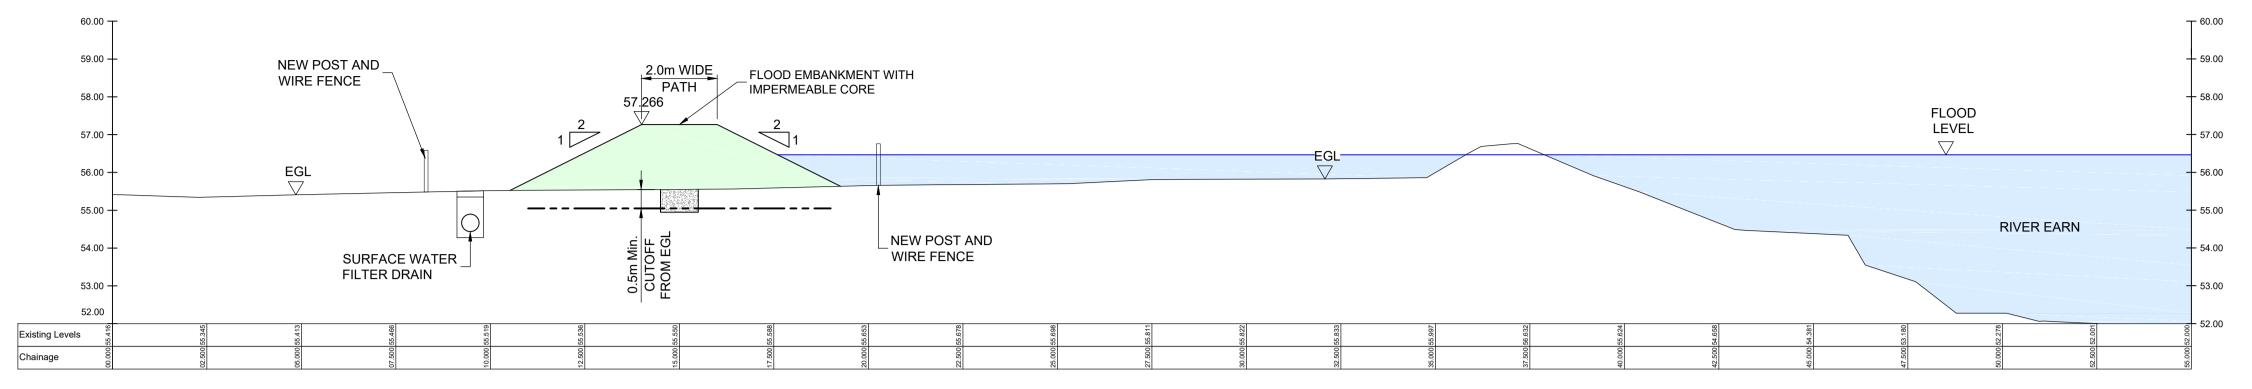

### CROSS SECTION H-H

SCALE 1:100

### NOTES

- THIS PLAN IS IN ACCORDANCE WITH THE REQUIREMENTS OF SECTION 60 AND SCHEDULE 2 OF THE FLOOD RISK MANAGEMENT (SCOTLAND) ACT 2009.
- 2. THIS PLAN IS TO BE READ IN CONJUNCTION WITH THE COMRIE FLOOD PROTECTION SCHEME 2020.3. ALL OUTFALLS WHICH DISCHARGE TO THE RIVERS EARN, RUCHILL
- AND LEDNOCK IDENTIFIED WITHIN THE OPERATIONS, WILL INCORPORATE APPROPRIATE BACK FLOW PREVENTION MEASURES.

  4. INFORMATION RECEIVED FROM STATUTORY UNDERTAKERS HAS BEEN USED TO IDENTIFY LOCATIONS OF SERVICES. EXACT LOCATIONS OF THESE SERVICES WILL BE DETERMINED DURING DETAILED DESIGN.

  5. OPERATIONS ALONG THE LENGTHS OF THE WATER OF RUCHILL, THE
- RIVER EARN AND THE RIVER LEDNOCK TO BE FINISHED WITH A SCHEME OF PLANTING AND LANDSCAPING. OUTLINE PLANS ARE SHOWN ON THESE DRAWINGS AND WITHIN THE ENVIRONMENTAL IMPACT ASSESSMENT REPORT.
- 6. DUE TO THE UNCERTAIN NATURE OF TREE ROOT ZONES, THE STATUS OF EXISTING TREES AS INDICATED ON THIS PLAN MAY BE ALTERED DURING THE DEVELOPMENT OF THE DESIGN AND METHOD TO CONSTRUCT THE OPERATIONS.

THIS IS THE PLAN MARKED 119398/400/404 REFERRED TO IN THE FLOOD PROTECTION SCHEME FOR COMRIE FLOOD PROTECTION SCHEME 2020

PROPER OFFICER

(Signature)
FOR PERTH AND KINROSS COUNCIL

(Date)

This drawing should not be relied on or used in circumstances other than those for which it was originall prepared and for which Sweco UK Limited was commissioned. Sweco UK Limited accepts no responsibility for this drawing to any party other than the person by whom it was commissioned. Any party which breaches the provisions of this disclaimer shall idemnify Sweco UK Limited for all loss or damage arising therefrom.