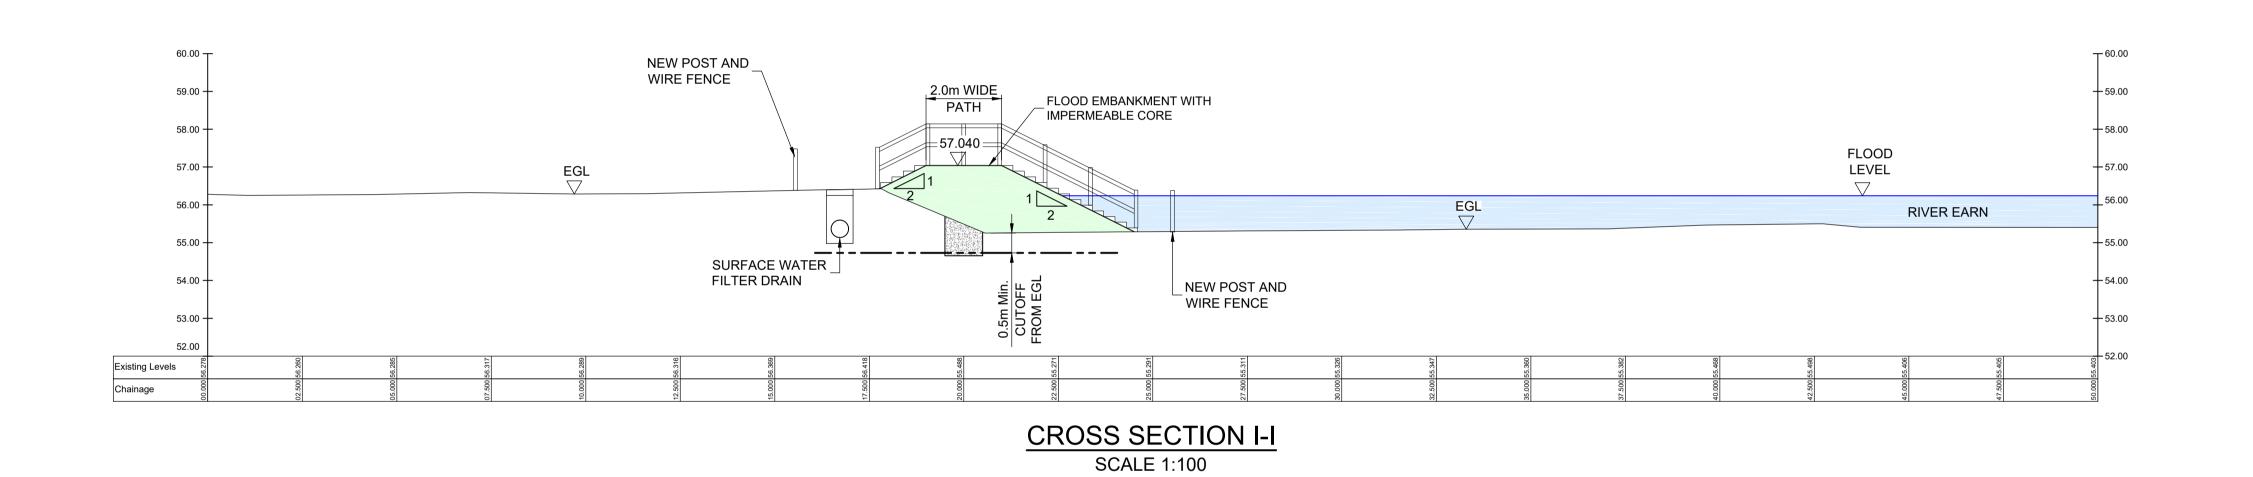

### CROSS SECTION H-H

SCALE 1:100

### NOTES

- THIS PLAN IS IN ACCORDANCE WITH THE REQUIREMENTS OF SECTION 60 AND SCHEDULE 2 OF THE FLOOD RISK MANAGEMENT (SCOTLAND) ACT 2009.
- 2. THIS PLAN IS TO BE READ IN CONJUNCTION WITH THE COMRIE FLOOD PROTECTION SCHEME 2020.3. ALL OUTFALLS WHICH DISCHARGE TO THE RIVERS EARN, RUCHILL
- AND LEDNOCK IDENTIFIED WITHIN THE OPERATIONS, WILL INCORPORATE APPROPRIATE BACK FLOW PREVENTION MEASURES.

  4. INFORMATION RECEIVED FROM STATUTORY UNDERTAKERS HAS BEEN USED TO IDENTIFY LOCATIONS OF SERVICES. EXACT LOCATIONS OF THESE SERVICES WILL BE DETERMINED DURING DETAILED DESIGN.

  5. OPERATIONS ALONG THE LENGTHS OF THE WATER OF RUCHILL, THE
- RIVER EARN AND THE RIVER LEDNOCK TO BE FINISHED WITH A SCHEME OF PLANTING AND LANDSCAPING. OUTLINE PLANS ARE SHOWN ON THESE DRAWINGS AND WITHIN THE ENVIRONMENTAL IMPACT ASSESSMENT REPORT.
- 6. DUE TO THE UNCERTAIN NATURE OF TREE ROOT ZONES, THE STATUS OF EXISTING TREES AS INDICATED ON THIS PLAN MAY BE ALTERED DURING THE DEVELOPMENT OF THE DESIGN AND METHOD TO CONSTRUCT THE OPERATIONS.

THIS IS THE PLAN MARKED 119398/400/404 REFERRED TO IN THE FLOOD PROTECTION SCHEME FOR COMRIE FLOOD PROTECTION SCHEME 2020

PROPER OFFICER

(Signature)
FOR PERTH AND KINROSS COUNCIL

(Date)

This drawing should not be relied on or used in circumstances other than those for which it was originall prepared and for which Sweco UK Limited was commissioned. Sweco UK Limited accepts no responsibility for this drawing to any party other than the person by whom it was commissioned. Any party which breaches the provisions of this disclaimer shall idemnify Sweco UK Limited for all loss or damage arising therefrom.