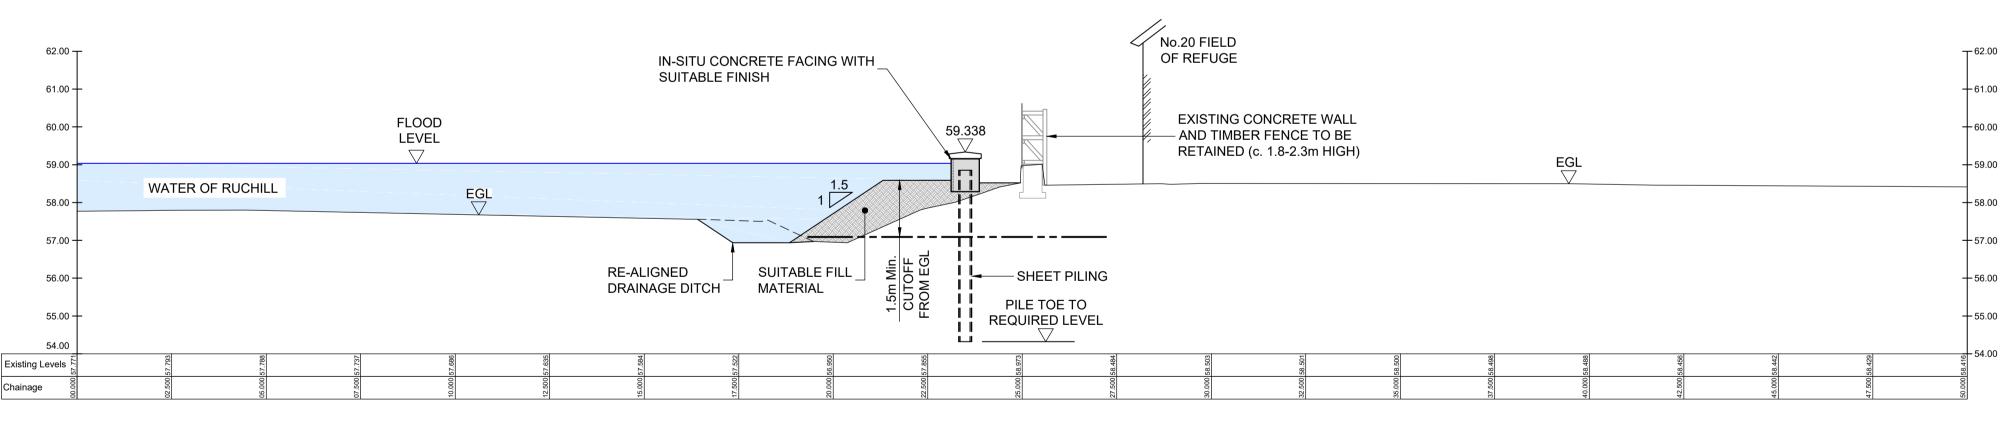

CROSS SECTION B-B
SCALE 1:100

SCALE 1 : 100

1m 0 10m

### NOTES

- THIS PLAN IS IN ACCORDANCE WITH THE REQUIREMENTS OF SECTION 60 AND SCHEDULE 2 OF THE FLOOD RISK MANAGEMENT (SCOTLAND) ACT 2009.
- 2. THIS PLAN IS TO BE READ IN CONJUNCTION WITH THE COMRIE FLOOD PROTECTION SCHEME 2020.
- ALL OUTFALLS WHICH DISCHARGE TO THE RIVERS EARN, RUCHILL AND LEDNOCK IDENTIFIED WITHIN THE OPERATIONS, WILL INCORPORATE APPROPRIATE BACK FLOW PREVENTION MEASURES.
- INFORMATION RECEIVED FROM STATUTORY UNDERTAKERS HAS BEEN USED TO IDENTIFY LOCATIONS OF SERVICES. EXACT LOCATIONS OF THESE SERVICES WILL BE DETERMINED DURING DETAILED DESIGN.
   OPERATIONS ALONG THE LENGTHS OF THE WATER OF RUCHILL, THE RIVER EARN AND THE RIVER LEDNOCK TO BE FINISHED WITH A SCHEME OF PLANTING AND LANDSCAPING. OUTLINE PLANS ARE
- SHOWN ON THESE DRAWINGS AND WITHIN THE ENVIRONMENTAL IMPACT ASSESSMENT REPORT.

  6. DUE TO THE UNCERTAIN NATURE OF TREE ROOT ZONES, THE STATUS OF EXISTING TREES AS INDICATED ON THIS PLAN MAY BE ALTERED DURING THE DEVELOPMENT OF THE DESIGN AND METHOD TO CONSTRUCT THE OPERATIONS.

THIS IS THE PLAN MARKED 119398/400/401 REFERRED TO IN THE FLOOD PROTECTION SCHEME FOR COMRIE FLOOD PROTECTION SCHEME 2020