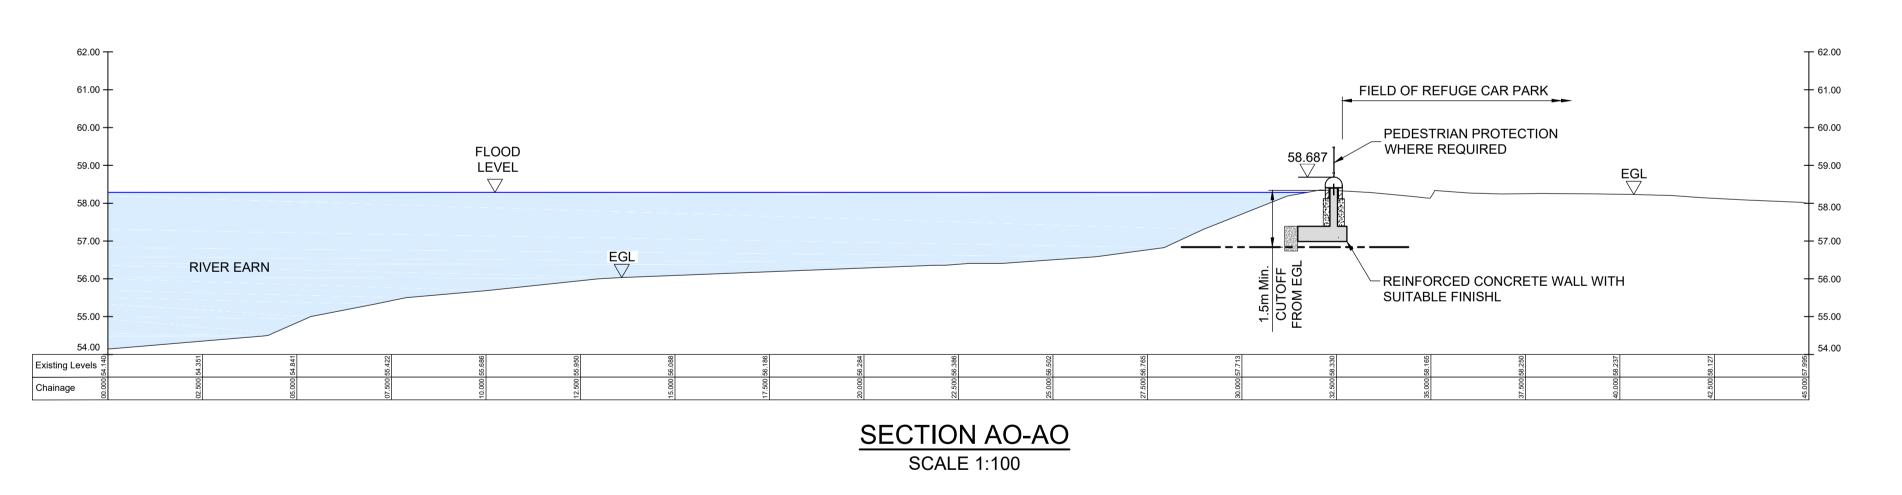

rising therefrom.

Sweco 2nd Floor, Quay 2 139 Fountainbridge Edinburgh EH3 9QG Tel: +44 (0)131 550 6300

Web: www.sweco.co.uk



Client



Drawing Status

SCHEME

Project Title

COMRIE FLOOD PROTECTION SCHEME 2020

Drawing <sup>-</sup>

10m

FLOOD PROTECTION OPERATIONS CROSS SECTIONS SHEET 12 OF 19

| 1:100          | Designed                   | Drawn<br>BBMD | Checked BCI | Approved IAG  |
|----------------|----------------------------|---------------|-------------|---------------|
| Original Size  | Date Date 12/02/20 12/02/2 |               |             | Date 12/02/20 |
| Drawing Number | Revision                   |               |             |               |
| 11             | 01                         |               |             |               |





SCALE 1:100

Chainage





### NOTES

- THIS PLAN IS IN ACCORDANCE WITH THE REQUIREMENTS OF SECTION 60 AND SCHEDULE 2 OF THE FLOOD RISK MANAGEMENT (SCOTLAND)
- . THIS PLAN IS TO BE READ IN CONJUNCTION WITH THE COMRIE FLOOD PROTECTION SCHEME 2020.
- 8. ALL OUTFALLS WHICH DISCHARGE TO THE RIVERS EARN, RUCHILL AND LEDNOCK IDENTIFIED WITHIN THE OPERATIONS, WILL
- INCORPORATE APPROPRIATE BACK FLOW PREVENTION MEASURES. I. INFORMATION RECEIVED FROM STATUTORY UNDERTAKERS HAS BEEN USED TO IDENTIFY LOCATIONS OF SERVICES. EXACT LOCATIONS OF
- THESE SERVICES WILL BE DETERMINED DURING DETAILED DESIGN. OPERATIONS ALONG THE LENGTHS OF THE WATER OF RUCHILL, THE RIVER EARN AND THE RIVER LEDNOCK TO BE FINISHED WITH A SCHEME OF PLANTING AND LANDSCAPING. OUTLINE PLANS ARE
- IMPACT ASSESSMENT REPORT. DUE TO THE UNCERTAIN NATURE OF T