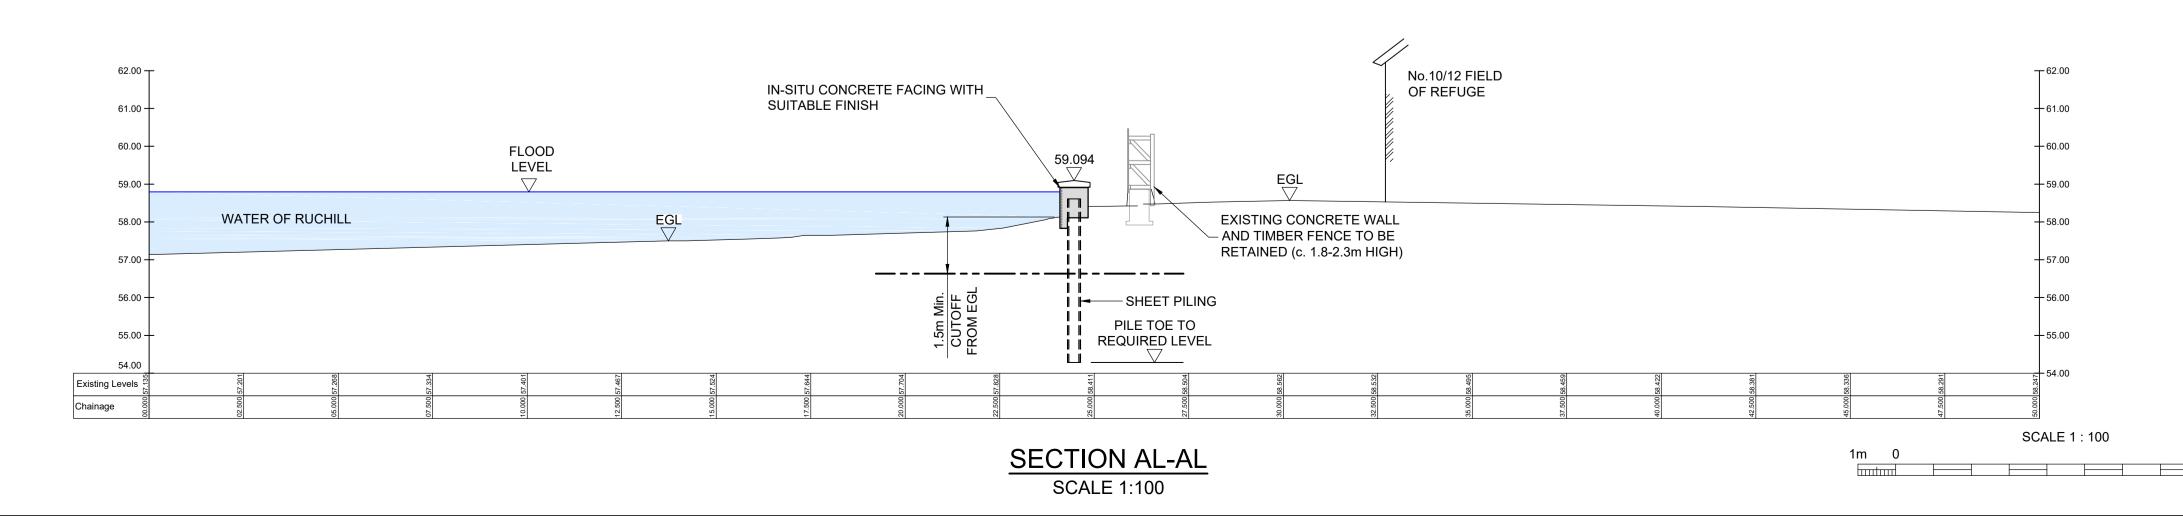

CROSS SECTION B-B
SCALE 1:100

SCALE 1 : 100

1m 0 10m

### NOTES

- THIS PLAN IS IN ACCORDANCE WITH THE REQUIREMENTS OF SECTION 60 AND SCHEDULE 2 OF THE FLOOD RISK MANAGEMENT (SCOTLAND) ACT 2009.
- 2. THIS PLAN IS TO BE READ IN CONJUNCTION WITH THE COMRIE FLOOD PROTECTION SCHEME 2020.
- ALL OUTFALLS WHICH DISCHARGE TO THE RIVERS EARN, RUCHILL AND LEDNOCK IDENTIFIED WITHIN THE OPERATIONS, WILL INCORPORATE APPROPRIATE BACK FLOW PREVENTION MEASURES.
- INFORMATION RECEIVED FROM STATUTORY UNDERTAKERS HAS BEEN USED TO IDENTIFY LOCATIONS OF SERVICES. EXACT LOCATIONS OF THESE SERVICES WILL BE DETERMINED DURING DETAILED DESIGN.
   OPERATIONS ALONG THE LENGTHS OF THE WATER OF RUCHILL, THE RIVER EARN AND THE RIVER LEDNOCK TO BE FINISHED WITH A SCHEME OF PLANTING AND LANDSCAPING. OUTLINE PLANS ARE
- SHOWN ON THESE DRAWINGS AND WITHIN THE ENVIRONMENTAL IMPACT ASSESSMENT REPORT.

  6. DUE TO THE UNCERTAIN NATURE OF TREE ROOT ZONES, THE STATUS OF EXISTING TREES AS INDICATED ON THIS PLAN MAY BE ALTERED DURING THE DEVELOPMENT OF THE DESIGN AND METHOD TO CONSTRUCT THE OPERATIONS.

THIS IS THE PLAN MARKED 119398/400/401 REFERRED TO IN THE FLOOD PROTECTION SCHEME FOR COMRIE FLOOD PROTECTION SCHEME 2020