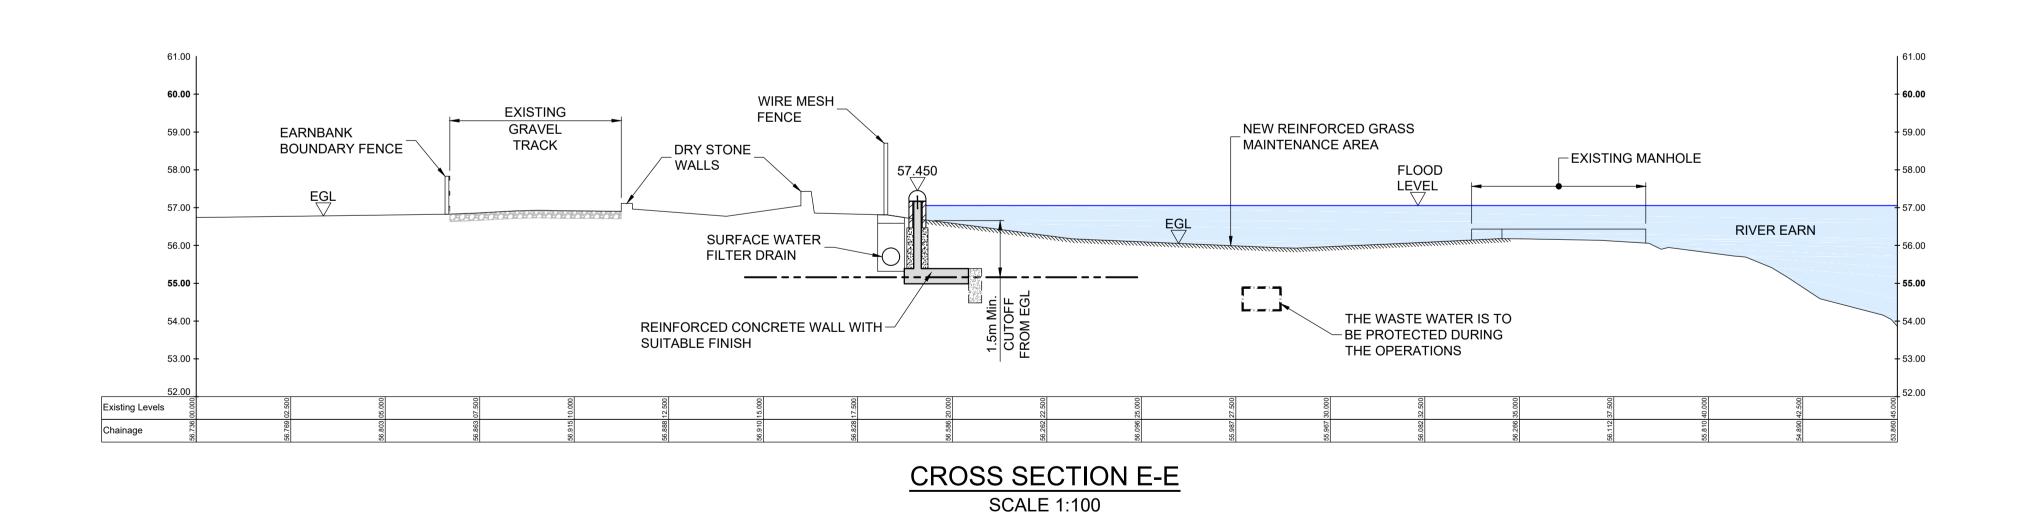

CROSS SECTION B-B
SCALE 1:100

SCALE 1 : 100

1m 0 10m

### NOTES

- THIS PLAN IS IN ACCORDANCE WITH THE REQUIREMENTS OF SECTION 60 AND SCHEDULE 2 OF THE FLOOD RISK MANAGEMENT (SCOTLAND) ACT 2009.
- 2. THIS PLAN IS TO BE READ IN CONJUNCTION WITH THE COMRIE FLOOD PROTECTION SCHEME 2020.
- ALL OUTFALLS WHICH DISCHARGE TO THE RIVERS EARN, RUCHILL AND LEDNOCK IDENTIFIED WITHIN THE OPERATIONS, WILL INCORPORATE APPROPRIATE BACK FLOW PREVENTION MEASURES.
- INFORMATION RECEIVED FROM STATUTORY UNDERTAKERS HAS BEEN USED TO IDENTIFY LOCATIONS OF SERVICES. EXACT LOCATIONS OF THESE SERVICES WILL BE DETERMINED DURING DETAILED DESIGN.
   OPERATIONS ALONG THE LENGTHS OF THE WATER OF RUCHILL, THE RIVER EARN AND THE RIVER LEDNOCK TO BE FINISHED WITH A SCHEME OF PLANTING AND LANDSCAPING. OUTLINE PLANS ARE
- SHOWN ON THESE DRAWINGS AND WITHIN THE ENVIRONMENTAL IMPACT ASSESSMENT REPORT.

  6. DUE TO THE UNCERTAIN NATURE OF TREE ROOT ZONES, THE STATUS OF EXISTING TREES AS INDICATED ON THIS PLAN MAY BE ALTERED DURING THE DEVELOPMENT OF THE DESIGN AND METHOD TO CONSTRUCT THE OPERATIONS.

THIS IS THE PLAN MARKED 119398/400/401 REFERRED TO IN THE FLOOD PROTECTION SCHEME FOR COMRIE FLOOD PROTECTION SCHEME 2020