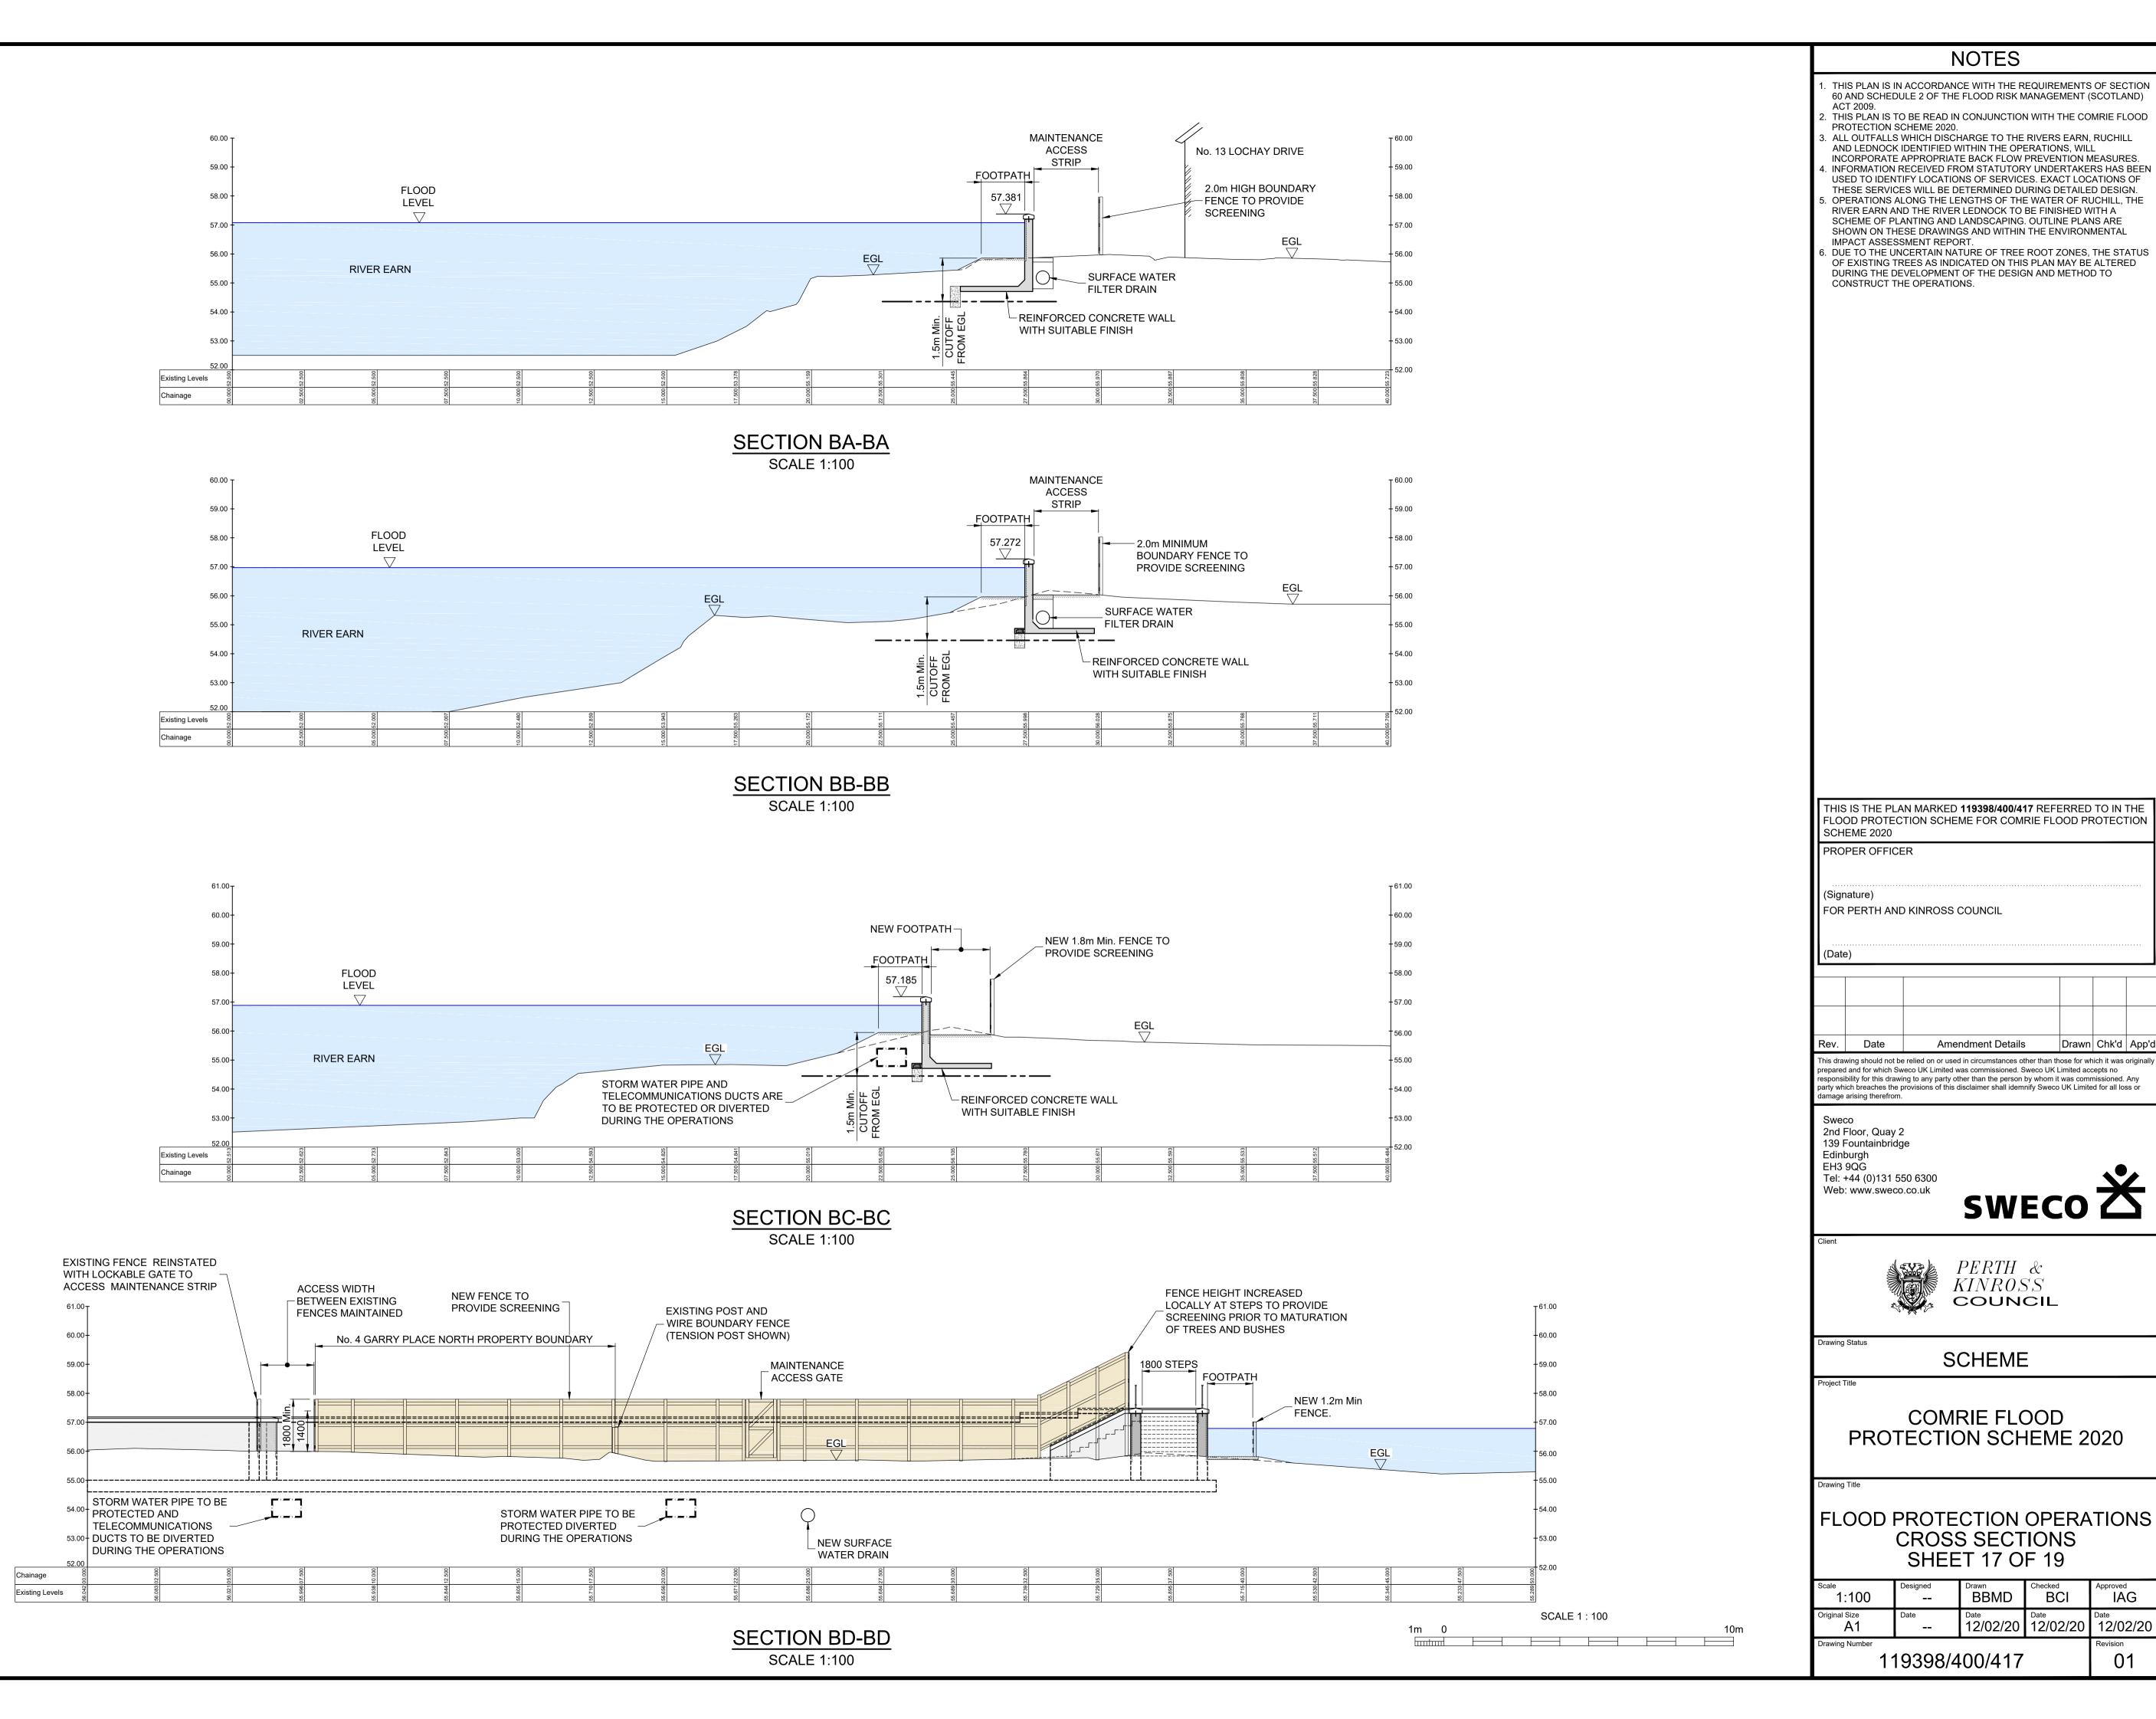

### NOTES

- THIS PLAN IS IN ACCORDANCE WITH THE REQUIREMENTS OF SECTION 60 AND SCHEDULE 2 OF THE FLOOD RISK MANAGEMENT (SCOTLAND) ACT 2009.
- 2. THIS PLAN IS TO BE READ IN CONJUNCTION WITH THE COMRIE FLOOD PROTECTION SCHEME 2020.
- ALL OUTFALLS WHICH DISCHARGE TO THE RIVERS EARN, RUCHILL AND LEDNOCK IDENTIFIED WITHIN THE OPERATIONS, WILL INCORPORATE APPROPRIATE BACK FLOW PREVENTION MEASURES.
- INFORMATION RECEIVED FROM STATUTORY UNDERTAKERS HAS BEEN USED TO IDENTIFY LOCATIONS OF SERVICES. EXACT LOCATIONS OF THESE SERVICES WILL BE DETERMINED DURING DETAILED DESIGN.
   OPERATIONS ALONG THE LENGTHS OF THE WATER OF RUCHILL, THE RIVER EARN AND THE RIVER LEDNOCK TO BE FINISHED WITH A SCHEME OF PLANTING AND LANDSCAPING. OUTLINE PLANS ARE
- SHOWN ON THESE DRAWINGS AND WITHIN THE ENVIRONMENTAL IMPACT ASSESSMENT REPORT.

  6. DUE TO THE UNCERTAIN NATURE OF TREE ROOT ZONES, THE STATUS OF EXISTING TREES AS INDICATED ON THIS PLAN MAY BE ALTERED DURING THE DEVELOPMENT OF THE DESIGN AND METHOD TO CONSTRUCT THE OPERATIONS.

THIS IS THE PLAN MARKED 119398/400/401 REFERRED TO IN THE FLOOD PROTECTION SCHEME FOR COMRIE FLOOD PROTECTION SCHEME 2020