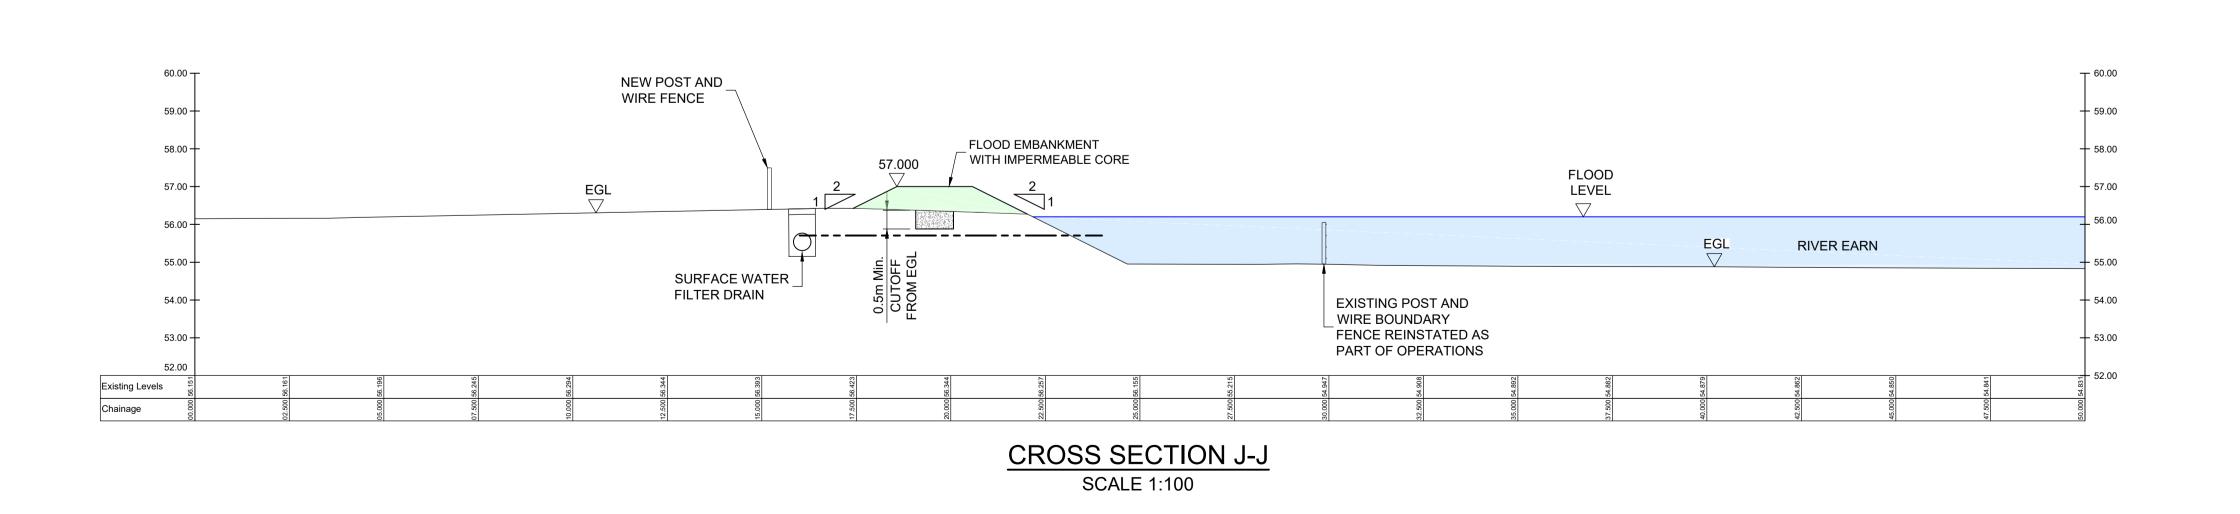

### CROSS SECTION H-H

SCALE 1:100

### NOTES

- THIS PLAN IS IN ACCORDANCE WITH THE REQUIREMENTS OF SECTION 60 AND SCHEDULE 2 OF THE FLOOD RISK MANAGEMENT (SCOTLAND) ACT 2009.
- 2. THIS PLAN IS TO BE READ IN CONJUNCTION WITH THE COMRIE FLOOD PROTECTION SCHEME 2020.3. ALL OUTFALLS WHICH DISCHARGE TO THE RIVERS EARN, RUCHILL
- AND LEDNOCK IDENTIFIED WITHIN THE OPERATIONS, WILL INCORPORATE APPROPRIATE BACK FLOW PREVENTION MEASURES.

  4. INFORMATION RECEIVED FROM STATUTORY UNDERTAKERS HAS BEEN USED TO IDENTIFY LOCATIONS OF SERVICES. EXACT LOCATIONS OF THESE SERVICES WILL BE DETERMINED DURING DETAILED DESIGN.

  5. OPERATIONS ALONG THE LENGTHS OF THE WATER OF RUCHILL, THE
- RIVER EARN AND THE RIVER LEDNOCK TO BE FINISHED WITH A SCHEME OF PLANTING AND LANDSCAPING. OUTLINE PLANS ARE SHOWN ON THESE DRAWINGS AND WITHIN THE ENVIRONMENTAL IMPACT ASSESSMENT REPORT.
- 6. DUE TO THE UNCERTAIN NATURE OF TREE ROOT ZONES, THE STATUS OF EXISTING TREES AS INDICATED ON THIS PLAN MAY BE ALTERED DURING THE DEVELOPMENT OF THE DESIGN AND METHOD TO CONSTRUCT THE OPERATIONS.

THIS IS THE PLAN MARKED 119398/400/404 REFERRED TO IN THE FLOOD PROTECTION SCHEME FOR COMRIE FLOOD PROTECTION SCHEME 2020

PROPER OFFICER

(Signature)
FOR PERTH AND KINROSS COUNCIL

(Date)

This drawing should not be relied on or used in circumstances other than those for which it was originall prepared and for which Sweco UK Limited was commissioned. Sweco UK Limited accepts no responsibility for this drawing to any party other than the person by whom it was commissioned. Any party which breaches the provisions of this disclaimer shall idemnify Sweco UK Limited for all loss or damage arising therefrom.