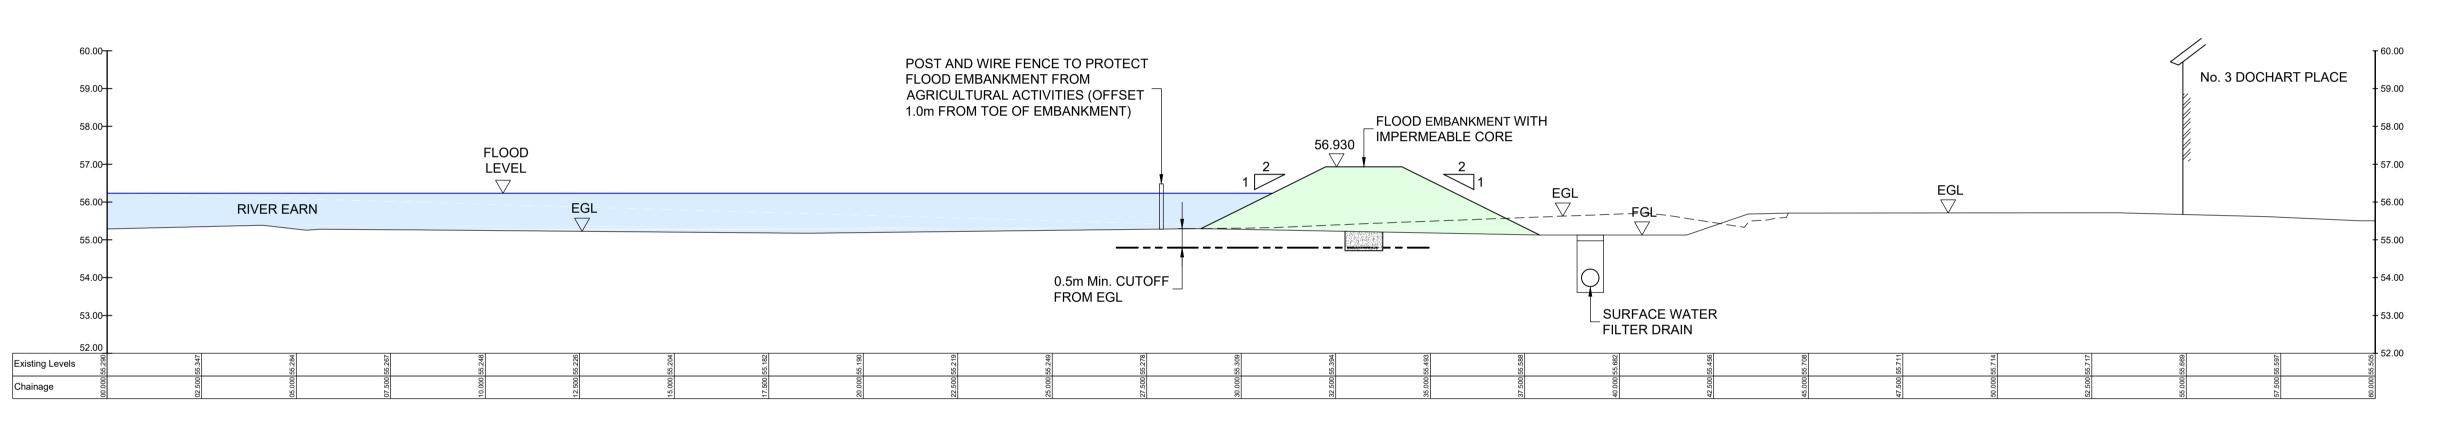

### NOTES

- THIS PLAN IS IN ACCORDANCE WITH THE REQUIREMENTS OF SECTION 60 AND SCHEDULE 2 OF THE FLOOD RISK MANAGEMENT (SCOTLAND) ACT 2009.
- 2. THIS PLAN IS TO BE READ IN CONJUNCTION WITH THE COMRIE FLOOD PROTECTION SCHEME 2020.
- ALL OUTFALLS WHICH DISCHARGE TO THE RIVERS EARN, RUCHILL AND LEDNOCK IDENTIFIED WITHIN THE OPERATIONS, WILL INCORPORATE APPROPRIATE BACK FLOW PREVENTION MEASURES.
   INFORMATION RECEIVED FROM STATUTORY UNDERTAKERS HAS BEEN
- USED TO IDENTIFY LOCATIONS OF SERVICES. EXACT LOCATIONS OF THESE SERVICES WILL BE DETERMINED DURING DETAILED DESIGN.

  5. OPERATIONS ALONG THE LENGTHS OF THE WATER OF RUCHILL, THE RIVER EARN AND THE RIVER LEDNOCK TO BE FINISHED WITH A SCHEME OF PLANTING AND LANDSCAPING. OUTLINE PLANS ARE SHOWN ON THESE DRAWINGS AND WITHIN THE ENVIRONMENTAL
- IMPACT ASSESSMENT REPORT.

  6. DUE TO THE UNCERTAIN NATURE OF TREE ROOT ZONES, THE STATUS OF EXISTING TREES AS INDICATED ON THIS PLAN MAY BE ALTERED DURING THE DEVELOPMENT OF THE DESIGN AND METHOD TO CONSTRUCT THE OPERATIONS.

THIS IS THE PLAN MARKED 119398/400/402 REFERRED TO IN THE FLOOD PROTECTION SCHEME FOR COMRIE FLOOD PROTECTION SCHEME 2020