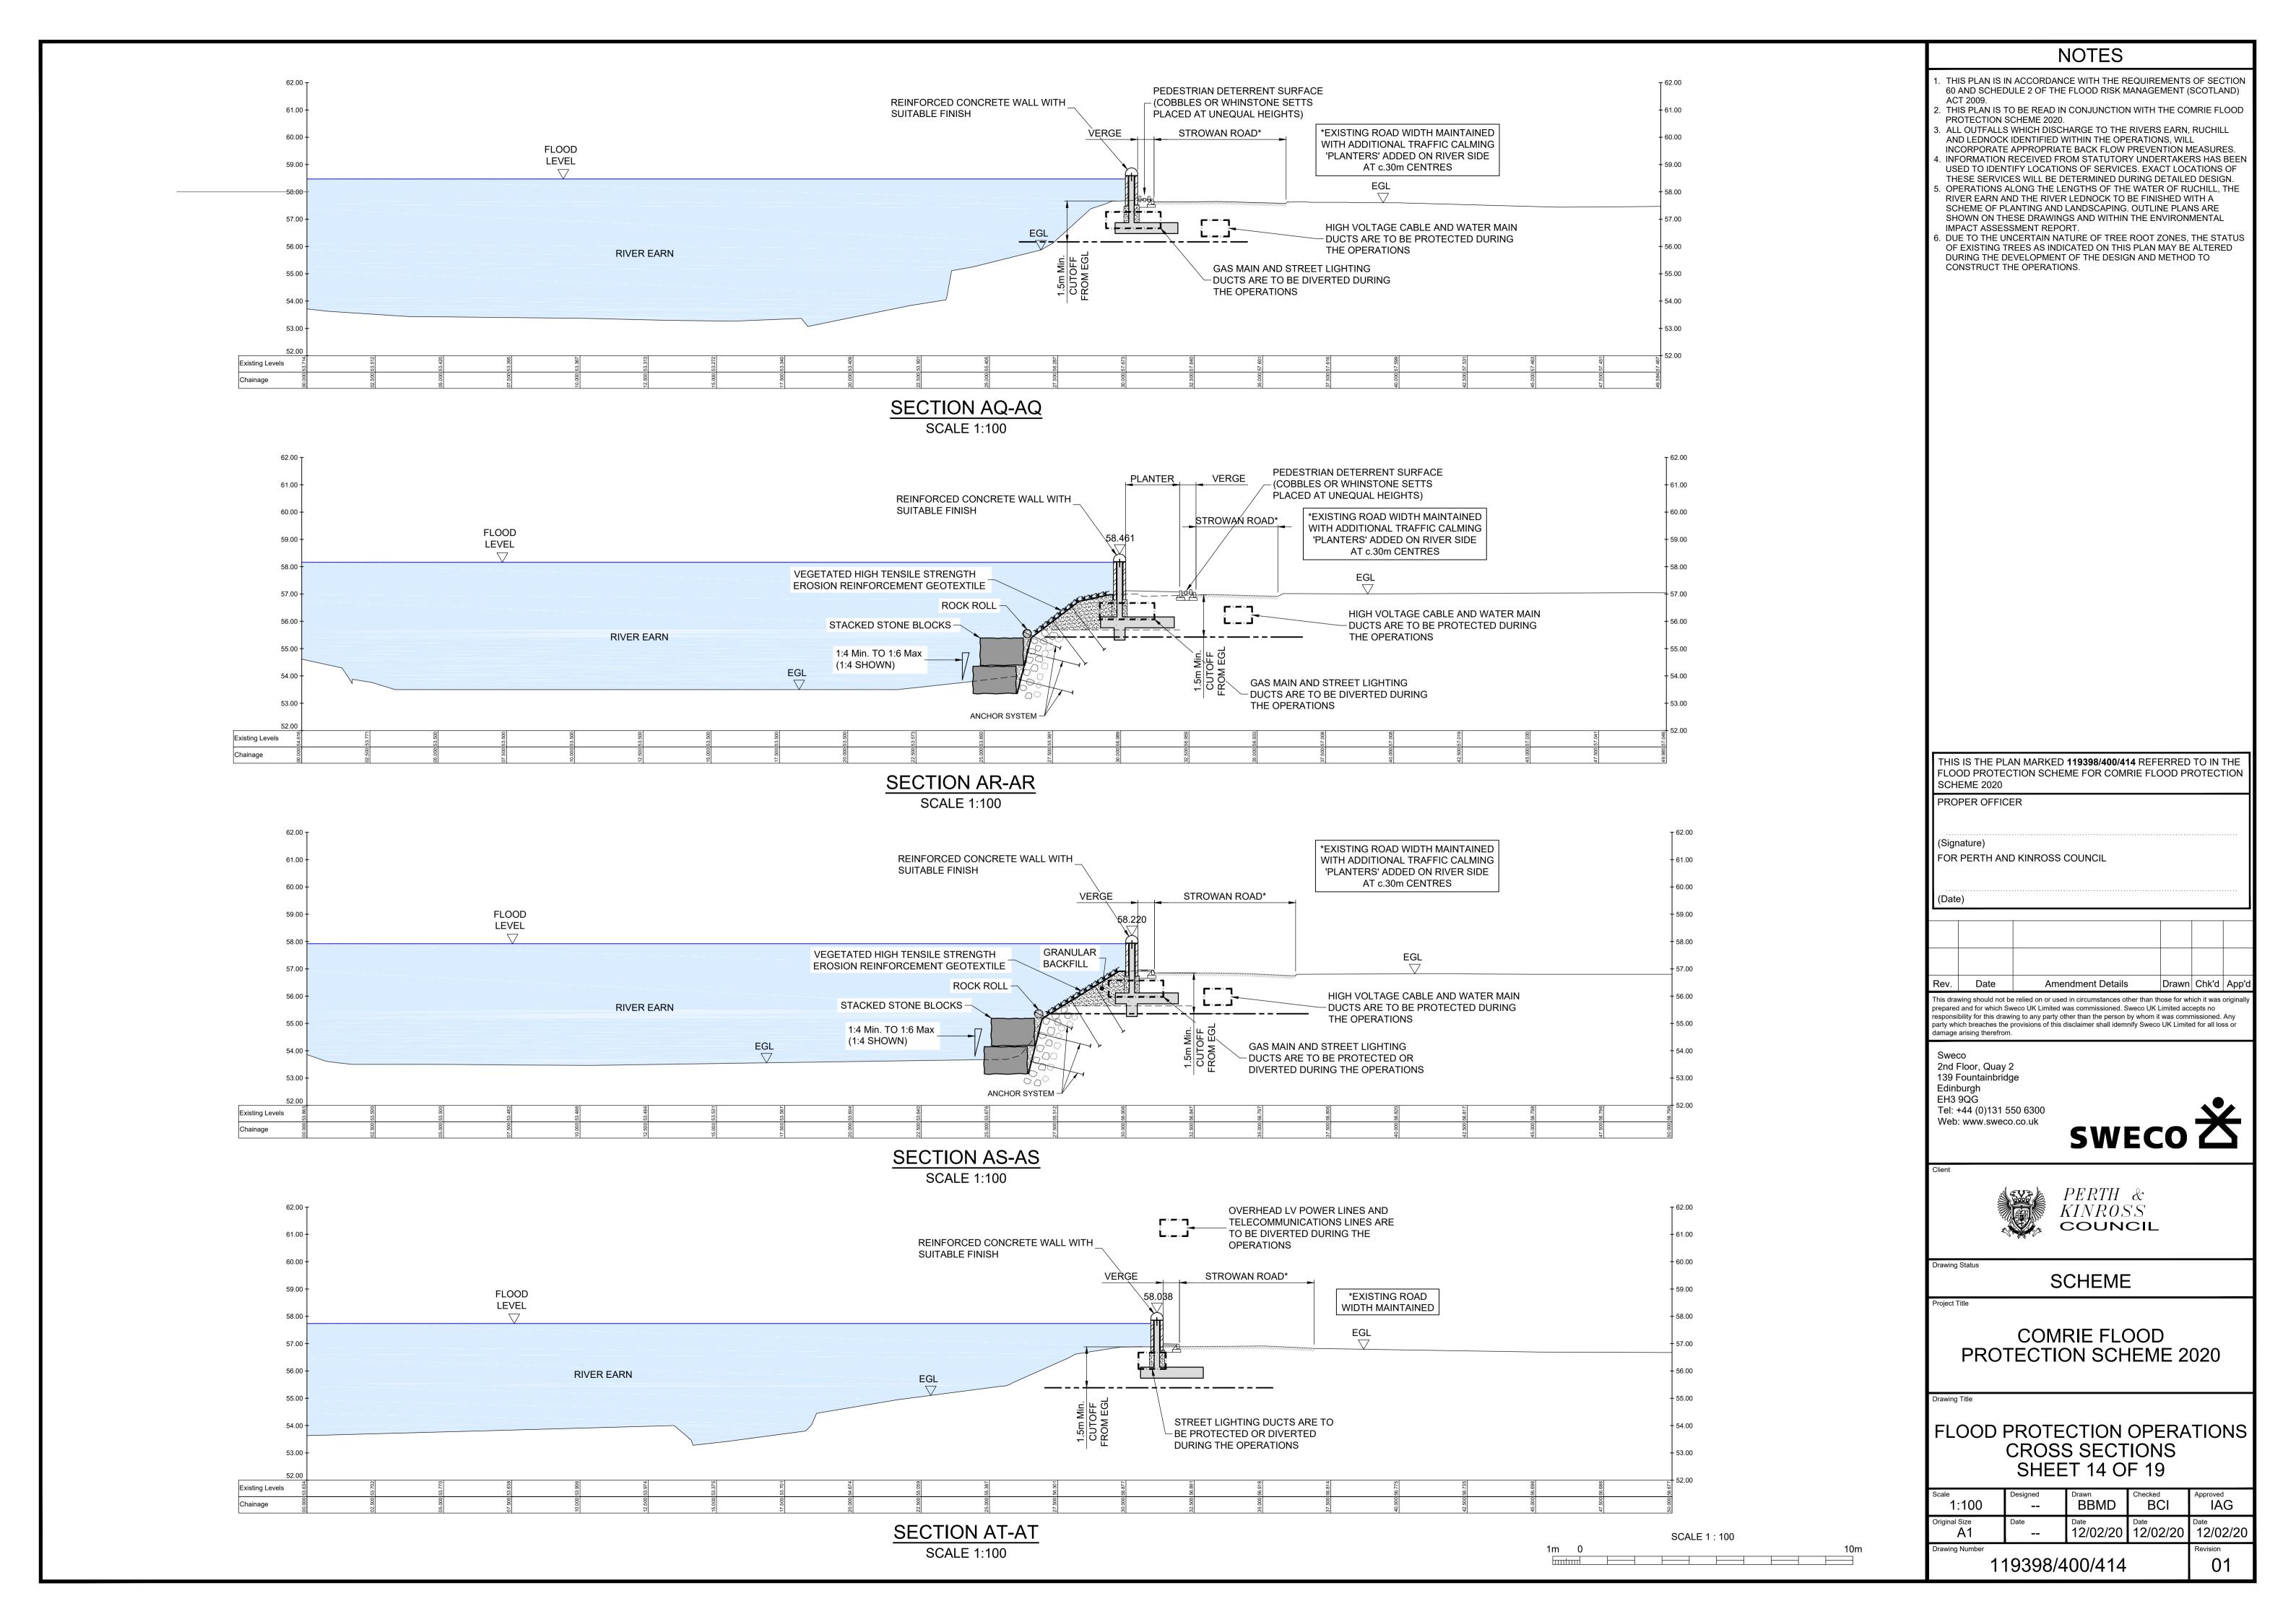

### NOTES

- THIS PLAN IS IN ACCORDANCE WITH THE REQUIREMENTS OF SECTION 60 AND SCHEDULE 2 OF THE FLOOD RISK MANAGEMENT (SCOTLAND)
- . THIS PLAN IS TO BE READ IN CONJUNCTION WITH THE COMRIE FLOOD PROTECTION SCHEME 2020.
- 8. ALL OUTFALLS WHICH DISCHARGE TO THE RIVERS EARN, RUCHILL AND LEDNOCK IDENTIFIED WITHIN THE OPERATIONS, WILL
- INCORPORATE APPROPRIATE BACK FLOW PREVENTION MEASURES. I. INFORMATION RECEIVED FROM STATUTORY UNDERTAKERS HAS BEEN USED TO IDENTIFY LOCATIONS OF SERVICES. EXACT LOCATIONS OF
- THESE SERVICES WILL BE DETERMINED DURING DETAILED DESIGN. OPERATIONS ALONG THE LENGTHS OF THE WATER OF RUCHILL, THE RIVER EARN AND THE RIVER LEDNOCK TO BE FINISHED WITH A SCHEME OF PLANTING AND LANDSCAPING. OUTLINE PLANS ARE
- IMPACT ASSESSMENT REPORT. DUE TO THE UNCERTAIN NATURE OF TREE ROOT ZONES, THE STATUS OF EXISTING TREES AS INDICATED ON THIS PLAN MAY BE ALTERED DURING THE DEVELOPMENT OF THE DESIGN AND METHOD TO CONSTRUCT THE OPERATIONS.

SHOWN ON THESE DRAWINGS AND WITHIN THE ENVIRONMENTAL

THIS IS THE PLAN MARKED 119398/400/413 REFERRED TO IN THE FLOOD PROTECTION SCHEME FOR COMRIE FLOOD PROTECTION SCHEME 2020

PROPER OFFICER

(Signature) FOR PERTH AND KINROSS COUNCIL

(Date) Amendment Details Drawn Chk'd App'

This drawing should not be relied on or used in circumstances other than those for which it was original prepared and for which Sweco UK Limited was commissioned. Sweco UK Limited accepts no responsibility for this drawing to any party other than the person by whom it was commissioned. Any party which breaches the provisions of this disclaimer shall idemnify Sweco UK Limited for all loss or damage arising therefrom.

Sweco 2nd Floor, Quay 2 139 Fountainbridge Edinburgh EH3 9QG Tel: +44 (0)131 550 6300 Web: www.sweco.co.uk

Drawing Status

SCHEME

COMRIE FLOOD PROTECTION SCHEME 2020

FLOOD PROTECTION OPERATIONS CROSS SECTIONS SHEET 13 OF 19

| 1:100            | Designed<br>   | Drawn<br>BBMD | Checked BCI      | Approved IAG  |  |  |  |  |
|------------------|----------------|---------------|------------------|---------------|--|--|--|--|
| Original Size A1 | Date           | Date 12/02/20 | Date<br>12/02/20 | Date 12/02/20 |  |  |  |  |
| Drawing Number   | Drawing Number |               |                  |               |  |  |  |  |
| 11               | 119398/400/413 |               |                  |               |  |  |  |  |