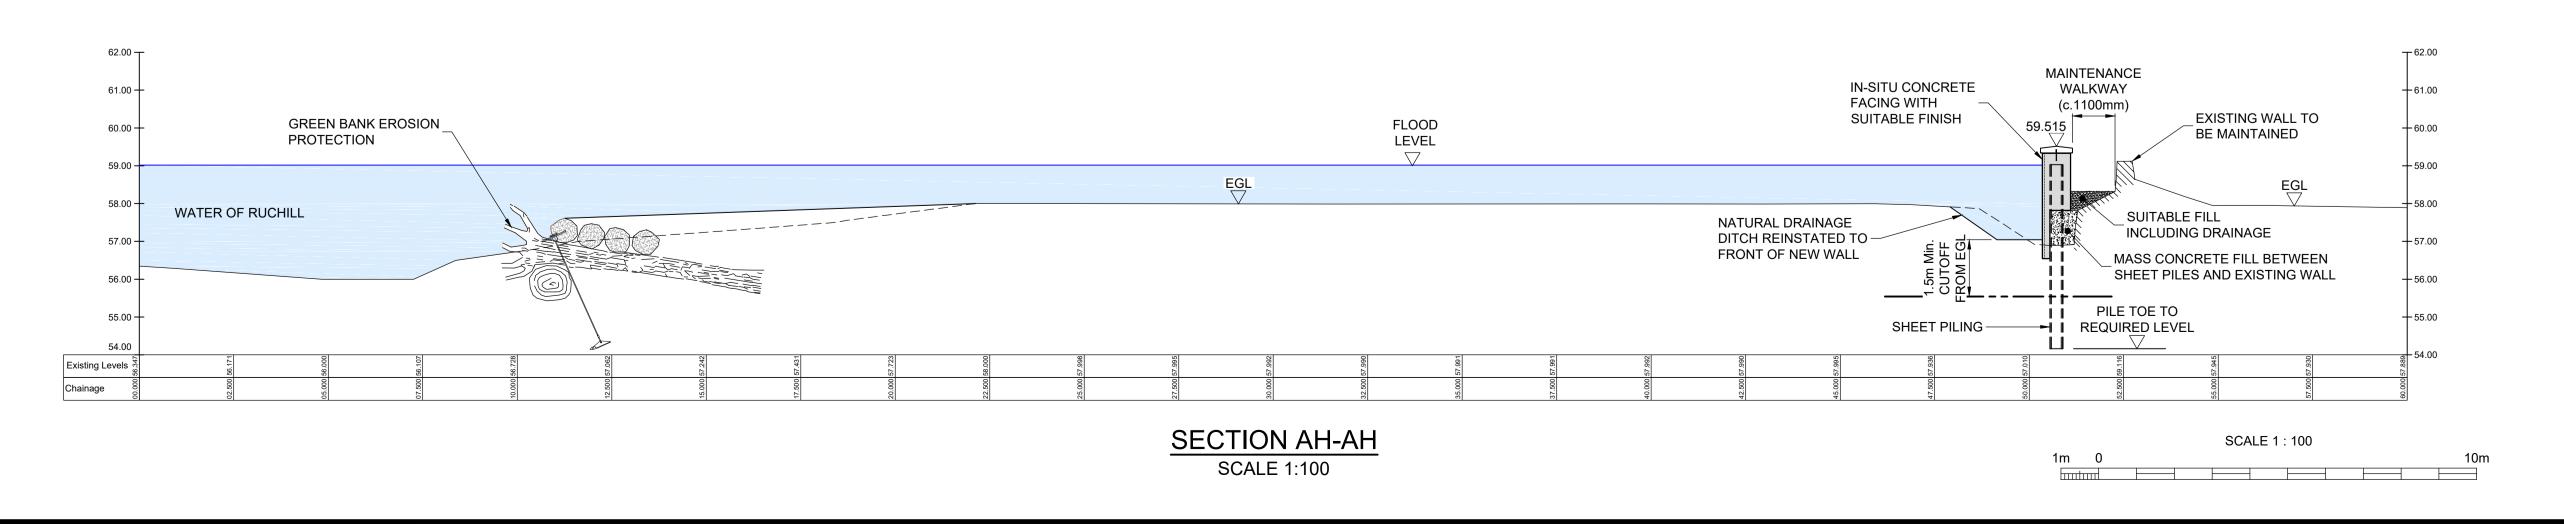

Signature) FOR PERTH AND KINROSS COUNCIL

(Date)



prepared and for which Sweco UK Limited was commissioned. Sweco UK Limited accepts no responsibility for this drawing to any party other than the person by whom it was commissioned. Any party which breaches the provisions of this disclaimer shall idemnify Sweco UK Limited for all loss or damage arising therefrom.

2nd Floor, Quay 2 139 Fountainbridge Edinburgh EH3 9QG Tel: +44 (0)131 550 6300 Web: www.sweco.co.uk





PERTH & KINROSS COUNCIL

Drawing Status

SCHEME

COMRIE FLOOD **PROTECTION SCHEME 2020** 

FLOOD PROTECTION OPERATIONS CROSS SECTIONS SHEET 10 OF 19

pproved IAG 1:100 BBMD BCI 12/02/20 12/02/20 12/02/20 Α1 119398/400/410 01



### SECTION AE-AE

SCALE 1:100



### SECTION AF-AF SCALE 1:100



### SECTION AG-AG SCALE 1:100



#### NOTES

- THIS PLAN IS IN ACCORDANCE WITH THE REQUIREMENTS OF SECTION 60 AND SCHEDULE 2 OF THE FLOOD RISK MANAGEMENT (SCOTLAND)
- THIS PLAN IS TO BE READ IN CONJUNCTION WITH THE COMRIE FLOOD PROTECTION SCHEME 2020.
- PROTECTION SCHEME 2020.

  3. ALL OUTFALLS WHICH DISCHARGE TO THE RIVERS EARN, RUCHILL AND LEDNOCK IDENTIFIED WITHIN THE OPERATIONS, WILL INCORPORATE APPROPRIATE BACK FLOW PREVENTION MEASURES.
- INFORMATION RECEIVED FROM STATUTORY UNDERTAKERS HAS BEEN USED TO IDENTIFY LOCATIONS OF SERVICES. EXACT LOCATIONS OF THESE SERVICES WILL BE DETERMINED DURING DETAILED DESIGN.
   OPERATIONS ALONG THE LENGTHS OF THE WATER OF RUCHILL, THE RIVER EARN AND THE RIVER LEDNOCK TO BE FINISHED WITH A SCHEME OF PLANTING AND LANDSCAPING. OUTLINE PLANS ARE
- SHOWN ON THESE DRAWINGS AND WITHIN T