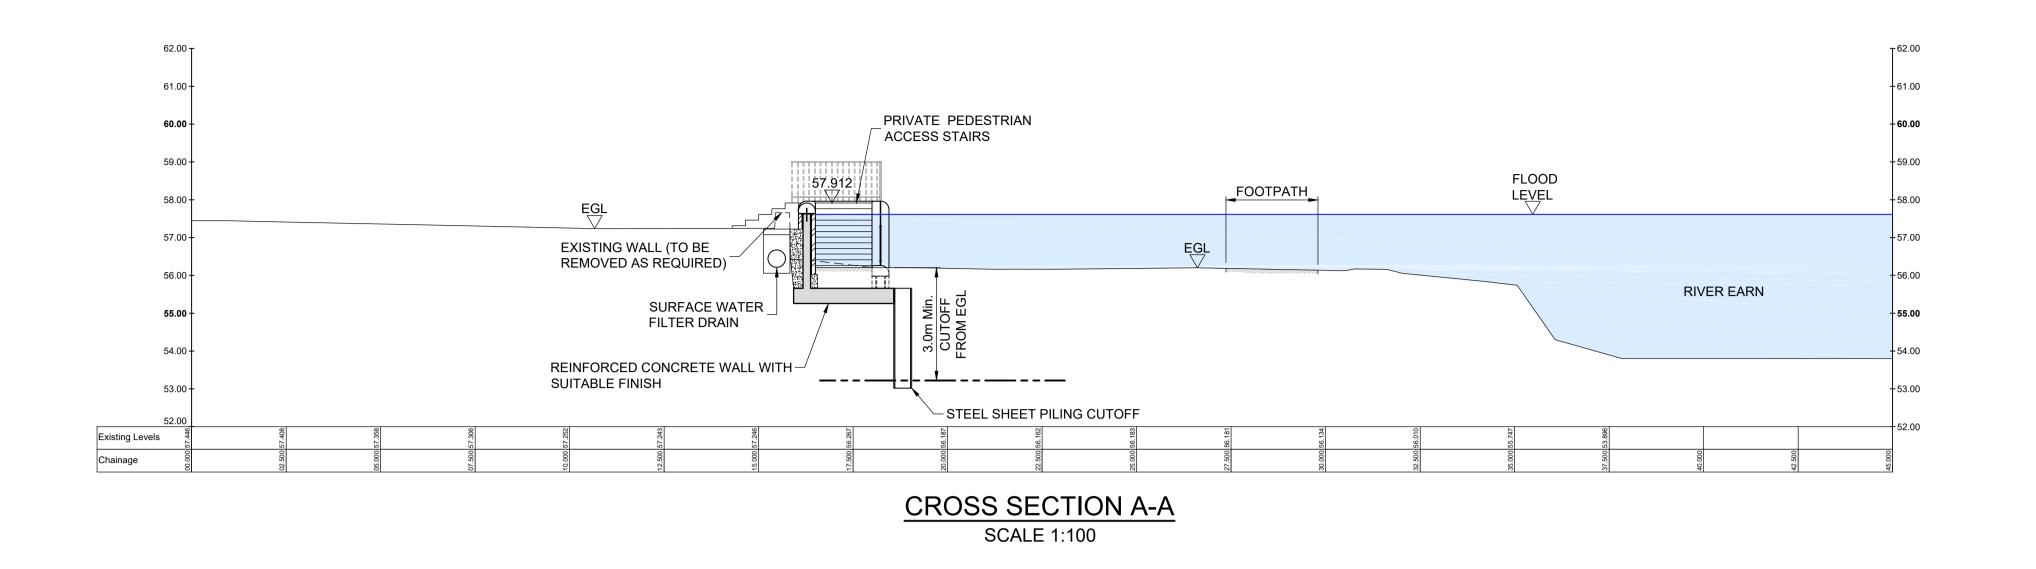

### NOTES

- THIS PLAN IS IN ACCORDANCE WITH THE REQUIREMENTS OF SECTION 60 AND SCHEDULE 2 OF THE FLOOD RISK MANAGEMENT (SCOTLAND) ACT 2009.
- 2. THIS PLAN IS TO BE READ IN CONJUNCTION WITH THE COMRIE FLOOD PROTECTION SCHEME 2020.
- ALL OUTFALLS WHICH DISCHARGE TO THE RIVERS EARN, RUCHILL AND LEDNOCK IDENTIFIED WITHIN THE OPERATIONS, WILL INCORPORATE APPROPRIATE BACK FLOW PREVENTION MEASURES.
- INFORMATION RECEIVED FROM STATUTORY UNDERTAKERS HAS BEEN USED TO IDENTIFY LOCATIONS OF SERVICES. EXACT LOCATIONS OF THESE SERVICES WILL BE DETERMINED DURING DETAILED DESIGN.
   OPERATIONS ALONG THE LENGTHS OF THE WATER OF RUCHILL, THE RIVER EARN AND THE RIVER LEDNOCK TO BE FINISHED WITH A SCHEME OF PLANTING AND LANDSCAPING. OUTLINE PLANS ARE
- SHOWN ON THESE DRAWINGS AND WITHIN THE ENVIRONMENTAL IMPACT ASSESSMENT REPORT.

  6. DUE TO THE UNCERTAIN NATURE OF TREE ROOT ZONES, THE STATUS OF EXISTING TREES AS INDICATED ON THIS PLAN MAY BE ALTERED DURING THE DEVELOPMENT OF THE DESIGN AND METHOD TO CONSTRUCT THE OPERATIONS.

THIS IS THE PLAN MARKED 119398/400/401 REFERRED TO IN THE FLOOD PROTECTION SCHEME FOR COMRIE FLOOD PROTECTION SCHEME 2020