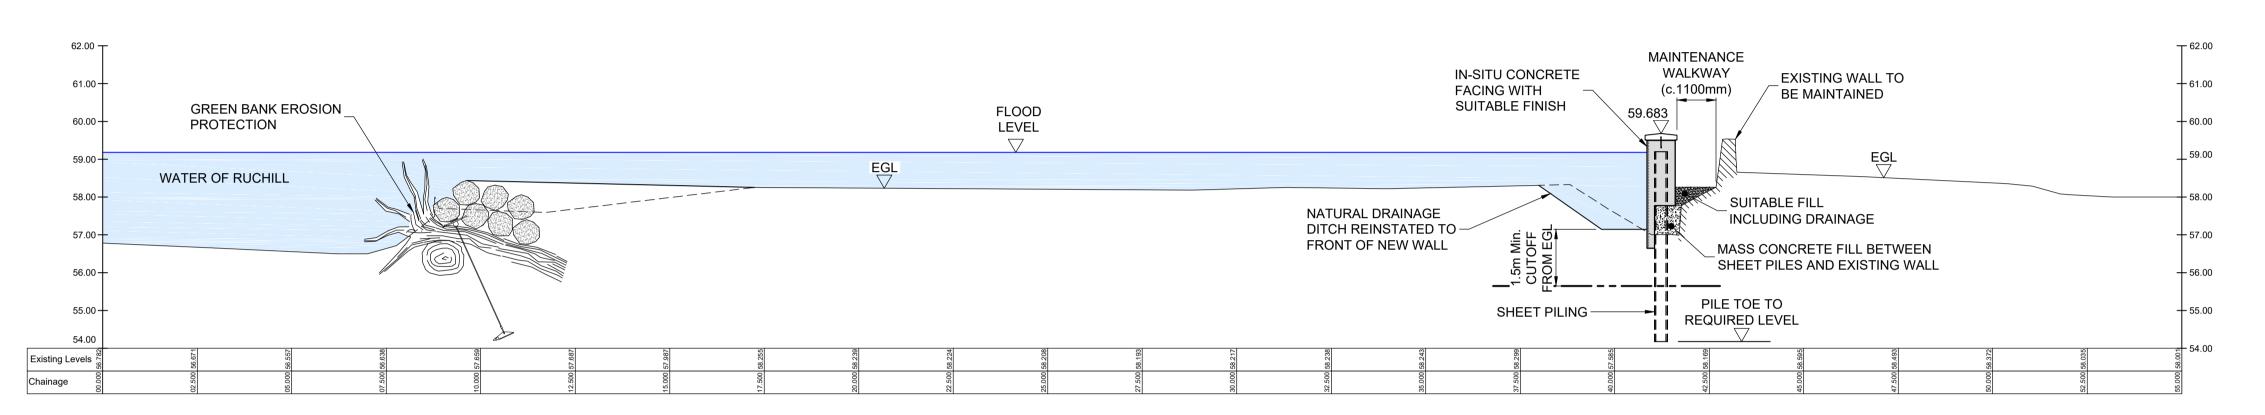

N SCHEME FOR COMRIE FLOOD PROTECTION SCHEME 2020 PROPER OFFICER

(Signature) FOR PERTH AND KINROSS COUNCIL

(Date)



prepared and for which Sweco UK Limited was commissioned. Sweco UK Limited accepts no responsibility for this drawing to any party other than the person by whom it was commissioned. Any party which breaches the provisions of this disclaimer shall idemnify Sweco UK Limited for all loss or damage arising therefrom.

2nd Floor, Quay 2 139 Fountainbridge Edinburgh EH3 9QG Tel: +44 (0)131 550 6300 Web: www.sweco.co.uk





PERTH & KINROSS COUNCIL

Drawing Status

SCHEME

COMRIE FLOOD **PROTECTION SCHEME 2020** 

FLOOD PROTECTION OPERATIONS CROSS SECTIONS SHEET 10 OF 19

pproved IAG 1:100 BBMD BCI 12/02/20 12/02/20 12/02/20 Α1 119398/400/410 01



### SECTION AE-AE

SCALE 1:100



### SECTION AF-AF SCALE 1:100



### SECTION AG-AG SCALE 1:100



#### NOTES

- THIS PLAN IS IN ACCORDANCE WITH THE REQUIREMENTS OF SECTION 60 AND SCHEDULE 2 OF THE FLOOD RISK MANAGEMENT (SCOTLAND)
- THIS PLAN IS TO BE READ IN CONJUNCTION WITH THE COMRIE FLOOD PROTECTION SCHEME 2020.
- PROTECTION SCHEME 2020.

  3. ALL OUTFALLS WHICH DISCHARGE TO THE RIVERS EARN, RUCHILL AND LEDNOCK IDENTIFIED WITHIN THE OPERATIONS, WILL INCORPORATE APPROPRIATE BACK FLOW PREVENTION MEASURES.
- INFORMATION RECEIVED FROM STATUTORY UNDERTAKERS HAS BEEN USED TO IDENTIFY LOCATIONS OF SERVICES. EXACT LOCATIONS OF THESE SERVICES WILL BE DETERMINED DURING DETAILED DESIGN.
   OPERATIONS ALONG THE LENGTHS OF THE WATER OF RUCHILL, THE RIVER EARN AND THE RIVER LEDNOCK TO BE FINISHED WITH A SCHEME OF PLANTING AND LAN