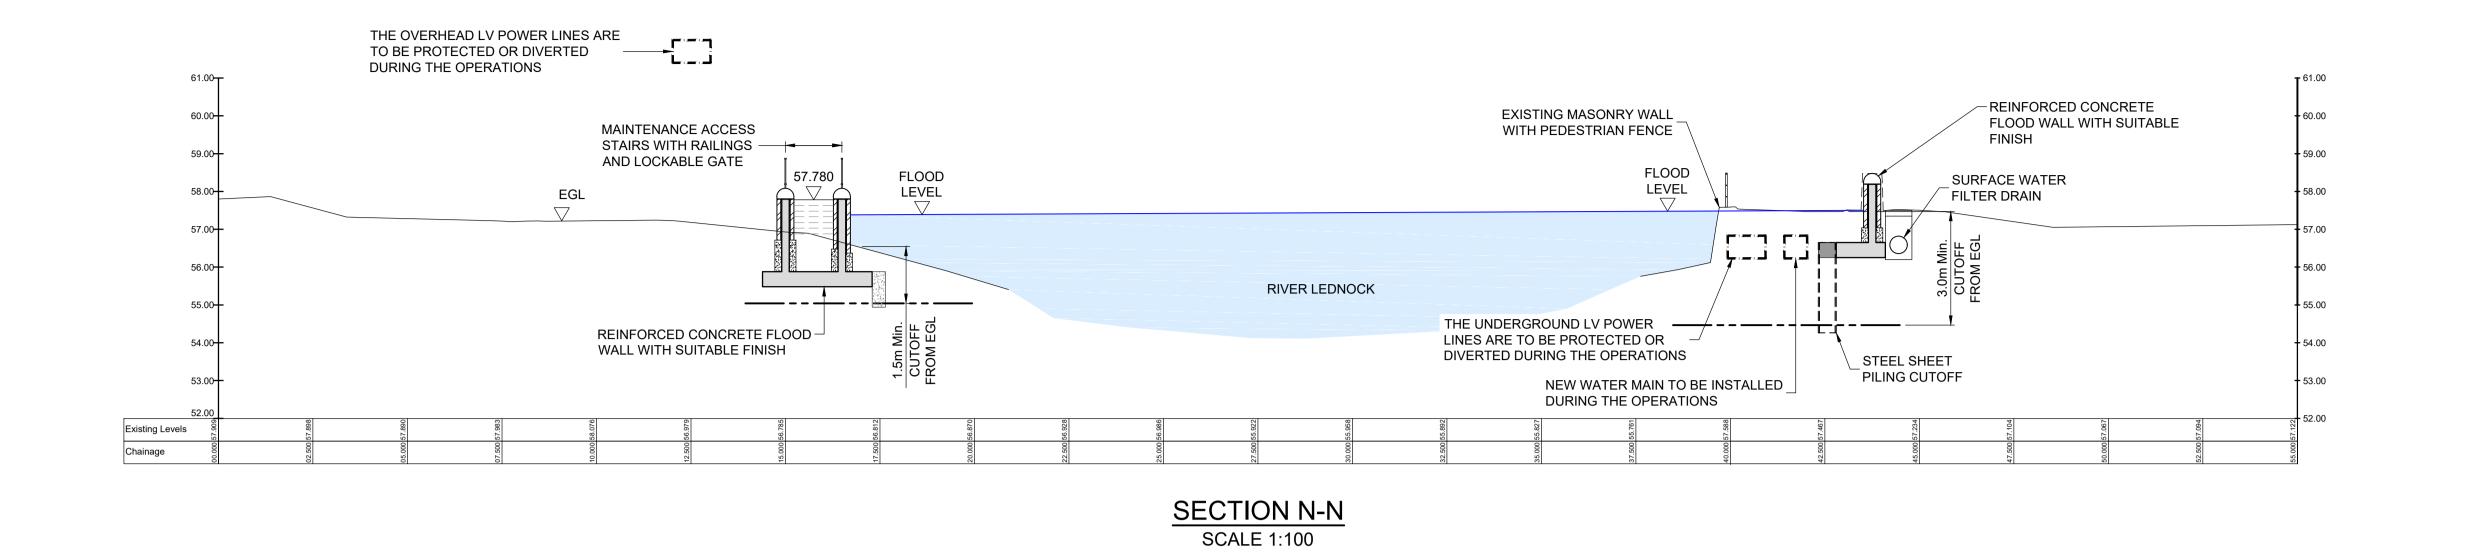

### CROSS SECTION H-H

SCALE 1:100

### NOTES

- THIS PLAN IS IN ACCORDANCE WITH THE REQUIREMENTS OF SECTION 60 AND SCHEDULE 2 OF THE FLOOD RISK MANAGEMENT (SCOTLAND) ACT 2009.
- 2. THIS PLAN IS TO BE READ IN CONJUNCTION WITH THE COMRIE FLOOD PROTECTION SCHEME 2020.3. ALL OUTFALLS WHICH DISCHARGE TO THE RIVERS EARN, RUCHILL
- AND LEDNOCK IDENTIFIED WITHIN THE OPERATIONS, WILL INCORPORATE APPROPRIATE BACK FLOW PREVENTION MEASURES.

  4. INFORMATION RECEIVED FROM STATUTORY UNDERTAKERS HAS BEEN USED TO IDENTIFY LOCATIONS OF SERVICES. EXACT LOCATIONS OF THESE SERVICES WILL BE DETERMINED DURING DETAILED DESIGN.

  5. OPERATIONS ALONG THE LENGTHS OF THE WATER OF RUCHILL, THE
- RIVER EARN AND THE RIVER LEDNOCK TO BE FINISHED WITH A SCHEME OF PLANTING AND LANDSCAPING. OUTLINE PLANS ARE SHOWN ON THESE DRAWINGS AND WITHIN THE ENVIRONMENTAL IMPACT ASSESSMENT REPORT.
- 6. DUE TO THE UNCERTAIN NATURE OF TREE ROOT ZONES, THE STATUS OF EXISTING TREES AS INDICATED ON THIS PLAN MAY BE ALTERED DURING THE DEVELOPMENT OF THE DESIGN AND METHOD TO CONSTRUCT THE OPERATIONS.

THIS IS THE PLAN MARKED 119398/400/404 REFERRED TO IN THE FLOOD PROTECTION SCHEME FOR COMRIE FLOOD PROTECTION SCHEME 2020

PROPER OFFICER

(Signature)
FOR PERTH AND KINROSS COUNCIL

(Date)

This drawing should not be relied on or used in circumstances other than those for which it was originall prepared and for which Sweco UK Limited was commissioned. Sweco UK Limited accepts no responsibility for this drawing to any party other than the person by whom it was commissioned. Any party which breaches the provisions of this disclaimer shall idemnify Sweco UK Limited for all loss or damage arising therefrom.