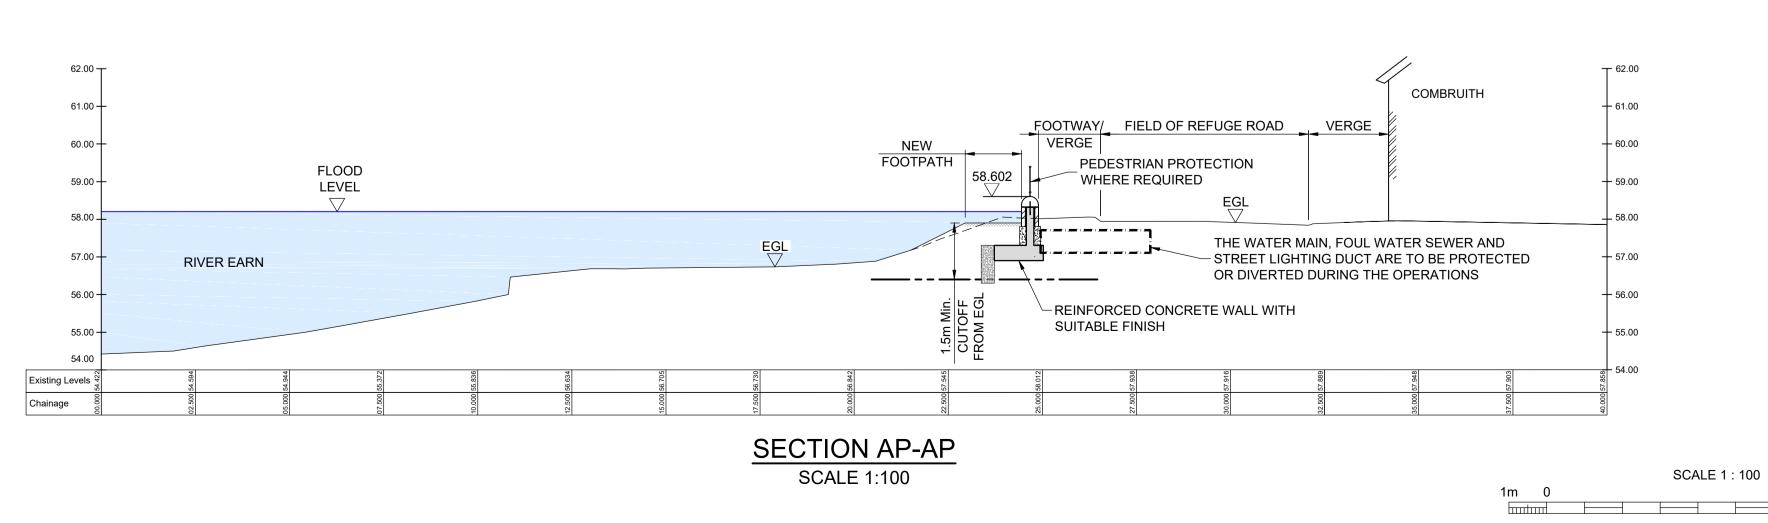

sing therefrom.

Sweco 2nd Floor, Quay 2 139 Fountainbridge Edinburgh EH3 9QG Tel: +44 (0)131 550 6300

Web: www.sweco.co.uk



Client



Drawing Status

SCHEME

Project Title

COMRIE FLOOD PROTECTION SCHEME 2020

Drawing <sup>-</sup>

10m

FLOOD PROTECTION OPERATIONS CROSS SECTIONS SHEET 12 OF 19

| 1:100          | Designed                   | Drawn<br>BBMD | Checked BCI | Approved IAG  |
|----------------|----------------------------|---------------|-------------|---------------|
| Original Size  | Date Date 12/02/20 12/02/2 |               |             | Date 12/02/20 |
| Drawing Number | Revision                   |               |             |               |
| 11             | 01                         |               |             |               |





SCALE 1:100

Chainage





### NOTES

- THIS PLAN IS IN ACCORDANCE WITH THE REQUIREMENTS OF SECTION 60 AND SCHEDULE 2 OF THE FLOOD RISK MANAGEMENT (SCOTLAND)
- . THIS PLAN IS TO BE READ IN CONJUNCTION WITH THE COMRIE FLOOD PROTECTION SCHEME 2020.
- 8. ALL OUTFALLS WHICH DISCHARGE TO THE RIVERS EARN, RUCHILL AND LEDNOCK IDENTIFIED WITHIN THE OPERATIONS, WILL
- INCORPORATE APPROPRIATE BACK FLOW PREVENTION MEASURES. I. INFORMATION RECEIVED FROM STATUTORY UNDERTAKERS HAS BEEN USED TO IDENTIFY LOCATIONS OF SERVICES. EXACT LOCATIONS OF
- THESE SERVICES WILL BE DETERMINED DURING DETAILED DESIGN. OPERATIONS ALONG THE LENGTHS OF THE WATER OF RUCHILL, THE RIVER EARN AND THE RIVER LEDNOCK TO BE FINISHED WITH A SCHEME OF PLANTING AND LANDSCAPING. OUTLINE PLANS ARE
- IMPACT ASSESSMENT REPORT. DUE TO THE UNCERTAIN NATURE OF TRE