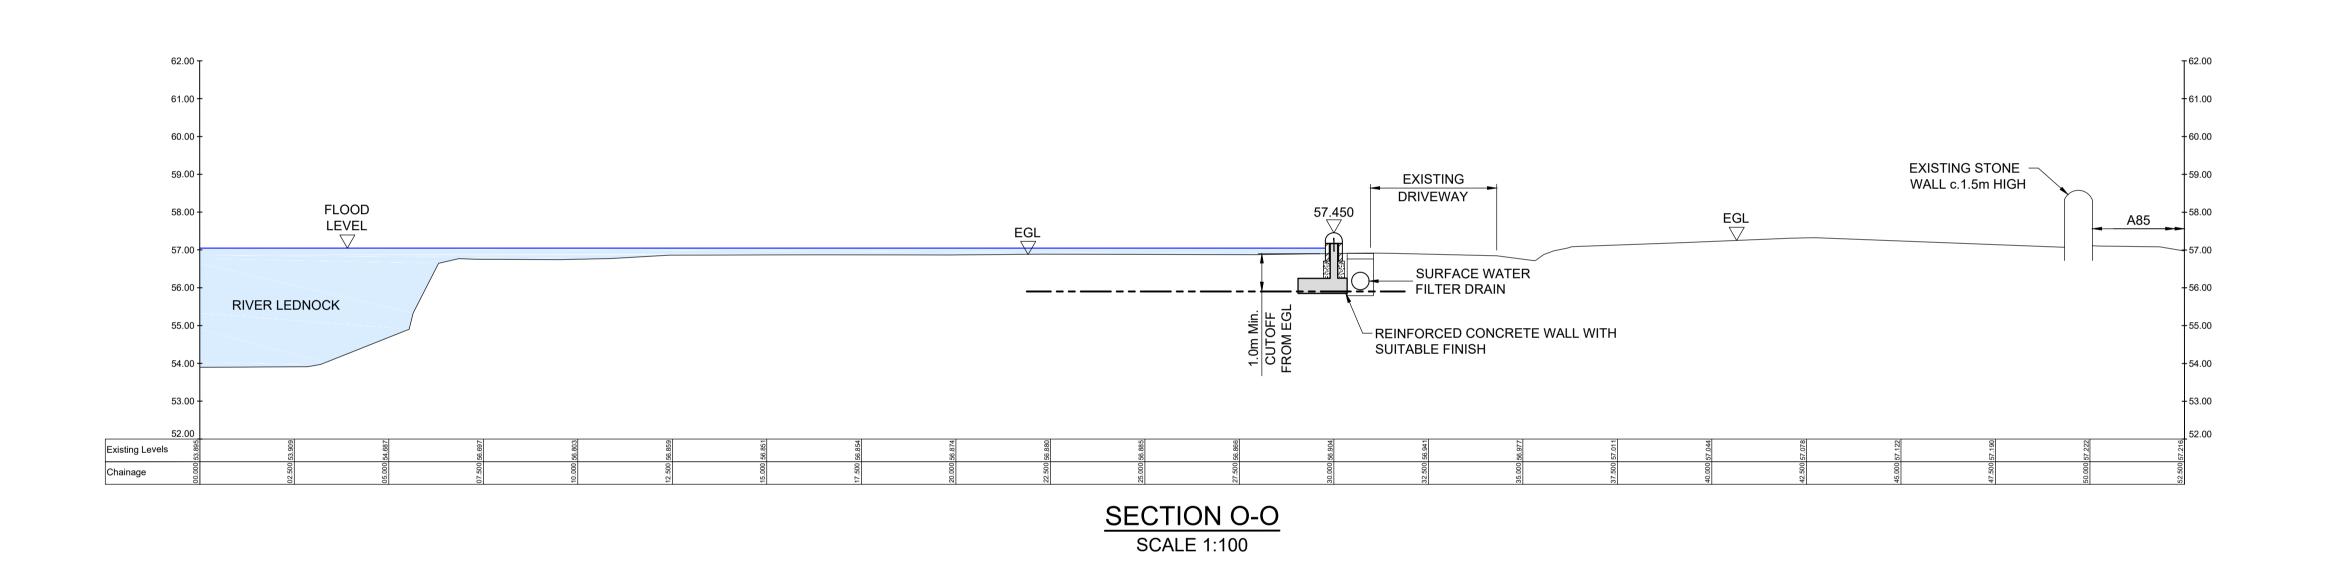

### SECTION K-K

SECTION L-L SCALE 1:100

SECTION M-M SCALE 1:100

### NOTES

- THIS PLAN IS IN ACCORDANCE WITH THE REQUIREMENTS OF SECTION 60 AND SCHEDULE 2 OF THE FLOOD RISK MANAGEMENT (SCOTLAND) ACT 2009.
- THIS PLAN IS TO BE READ IN CONJUNCTION WITH THE COMRIE FLOOD PROTECTION SCHEME 2020.
   ALL OUTFALLS WHICH DISCHARGE TO THE RIVERS EARN, RUCHILL
- ALL OUTFALLS WHICH DISCHARGE TO THE RIVERS EARN, RUCHILL AND LEDNOCK IDENTIFIED WITHIN THE OPERATIONS, WILL INCORPORATE APPROPRIATE BACK FLOW PREVENTION MEASURES.
   INFORMATION RECEIVED FROM STATUTORY UNDERTAKERS HAS BEEN
- USED TO IDENTIFY LOCATIONS OF SERVICES. EXACT LOCATIONS OF THESE SERVICES WILL BE DETERMINED DURING DETAILED DESIGN.

  5. OPERATIONS ALONG THE LENGTHS OF THE WATER OF RUCHILL, THE RIVER EARN AND THE RIVER LEDNOCK TO BE FINISHED WITH A SCHEME OF PLANTING AND LANDSCAPING. OUTLINE PLANS ARE SHOWN ON THESE DRAWINGS AND WITHIN THE ENVIRONMENTAL
- IMPACT ASSESSMENT REPORT.

  6. DUE TO THE UNCERTAIN NATURE OF TREE ROOT ZONES, THE STATUS OF EXISTING TREES AS INDICATED ON THIS PLAN MAY BE ALTERED DURING THE DEVELOPMENT OF THE DESIGN AND METHOD TO

CONSTRUCT THE OPERATIONS.

THIS IS THE PLAN MARKED 119398/400/405 REFERRED TO IN THE FLOOD PROTECTION SCHEME FOR COMRIE FLOOD PROTECTION SCHEME 2020