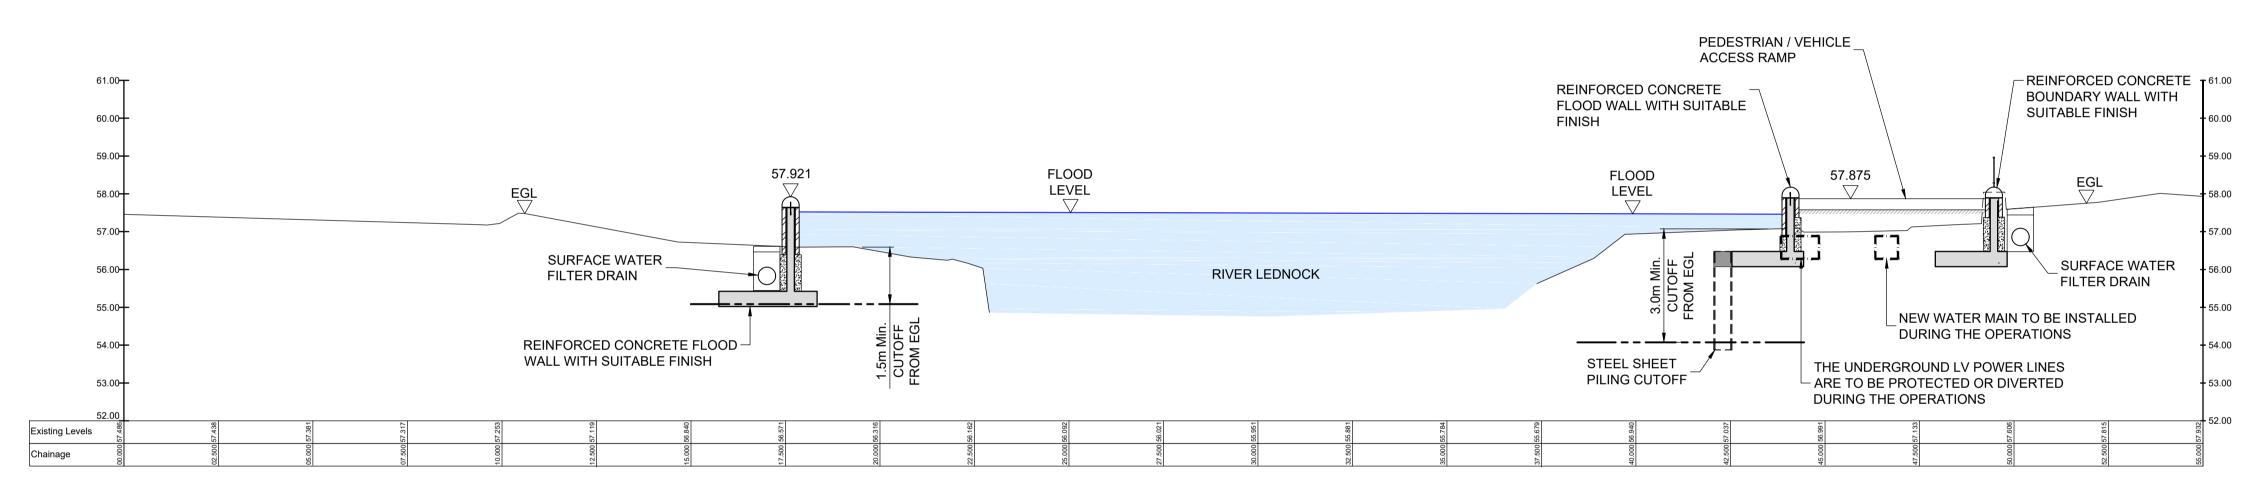

### NOTES

- THIS PLAN IS IN ACCORDANCE WITH THE REQUIREMENTS OF SECTION 60 AND SCHEDULE 2 OF THE FLOOD RISK MANAGEMENT (SCOTLAND) ACT 2009.
- 2. THIS PLAN IS TO BE READ IN CONJUNCTION WITH THE COMRIE FLOOD PROTECTION SCHEME 2020.
- ALL OUTFALLS WHICH DISCHARGE TO THE RIVERS EARN, RUCHILL AND LEDNOCK IDENTIFIED WITHIN THE OPERATIONS, WILL INCORPORATE APPROPRIATE BACK FLOW PREVENTION MEASURES.
- INFORMATION RECEIVED FROM STATUTORY UNDERTAKERS HAS BEEN USED TO IDENTIFY LOCATIONS OF SERVICES. EXACT LOCATIONS OF THESE SERVICES WILL BE DETERMINED DURING DETAILED DESIGN.
   OPERATIONS ALONG THE LENGTHS OF THE WATER OF RUCHILL, THE RIVER EARN AND THE RIVER LEDNOCK TO BE FINISHED WITH A SCHEME OF PLANTING AND LANDSCAPING. OUTLINE PLANS ARE
- SHOWN ON THESE DRAWINGS AND WITHIN THE ENVIRONMENTAL IMPACT ASSESSMENT REPORT.

  6. DUE TO THE UNCERTAIN NATURE OF TREE ROOT ZONES, THE STATUS OF EXISTING TREES AS INDICATED ON THIS PLAN MAY BE ALTERED DURING THE DEVELOPMENT OF THE DESIGN AND METHOD TO CONSTRUCT THE OPERATIONS.

THIS IS THE PLAN MARKED 119398/400/401 REFERRED TO IN THE FLOOD PROTECTION SCHEME FOR COMRIE FLOOD PROTECTION SCHEME 2020