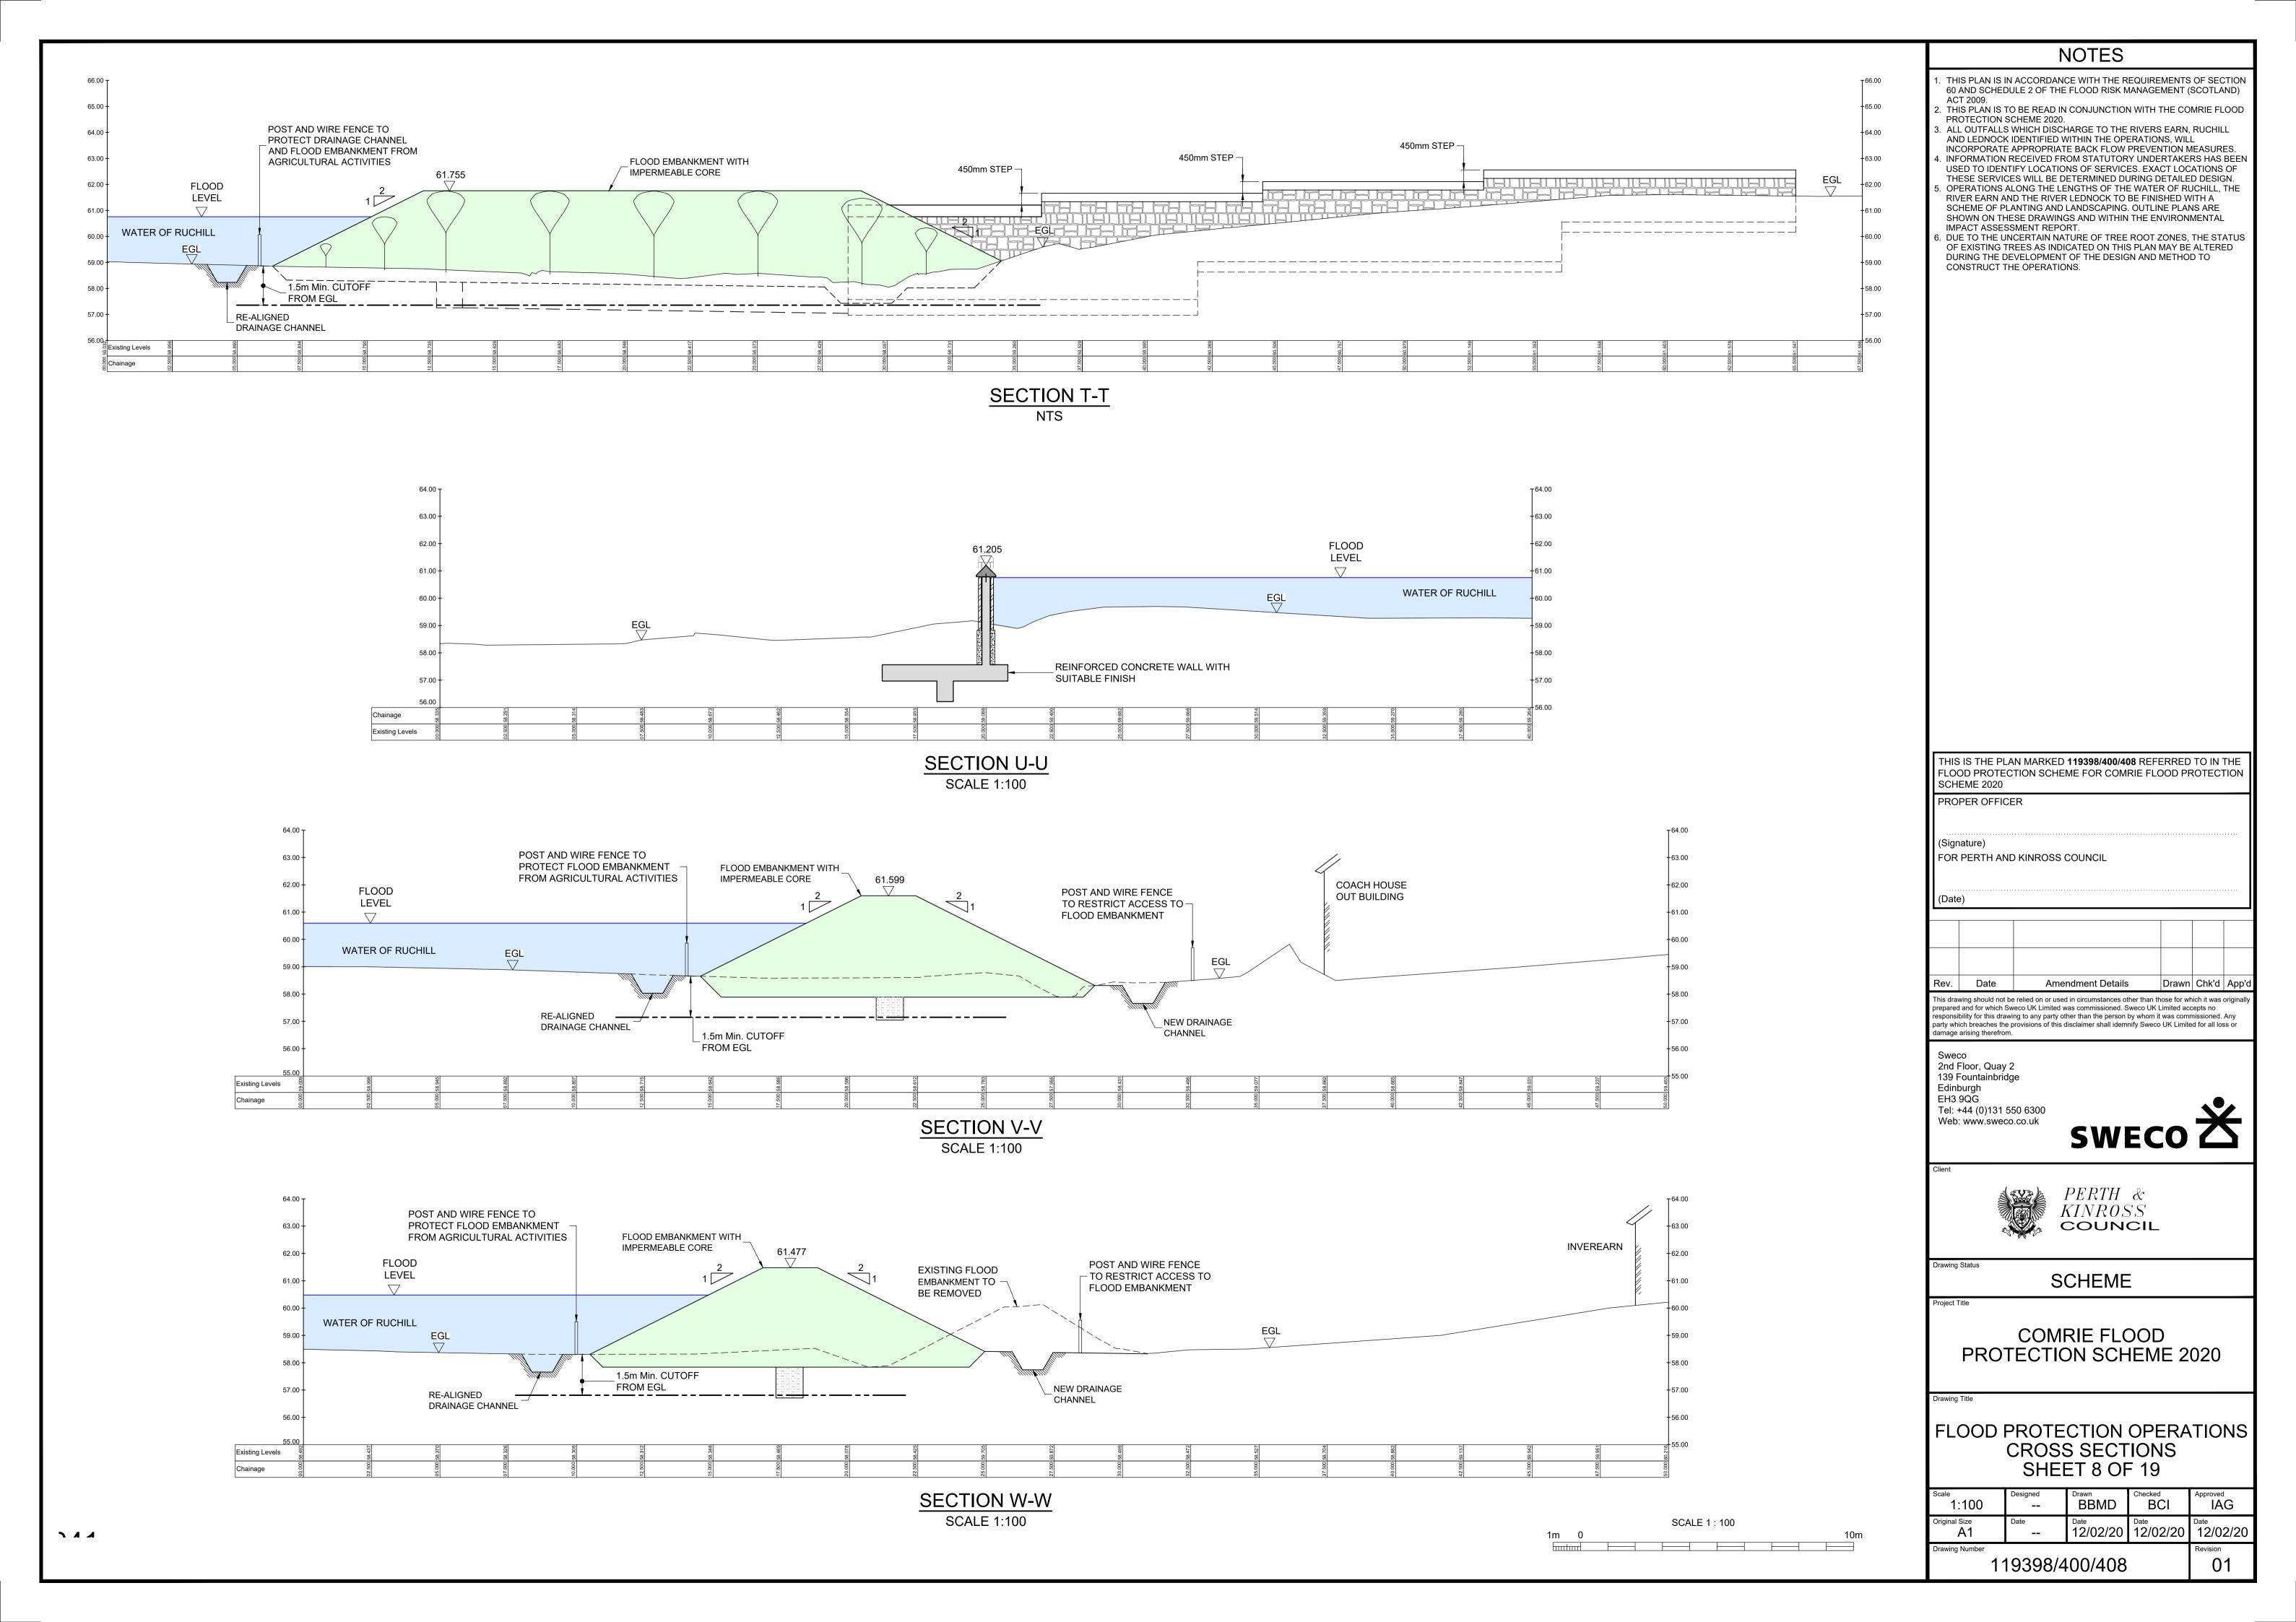

### NOTES

- THIS PLAN IS IN ACCORDANCE WITH THE REQUIREMENTS OF SECTION 60 AND SCHEDULE 2 OF THE FLOOD RISK MANAGEMENT (SCOTLAND)
- 2. THIS PLAN IS TO BE READ IN CONJUNCTION WITH THE COMRIE FLOOD PROTECTION SCHEME 2020.
- PROTECTION SCHEME 2020.

  3. ALL OUTFALLS WHICH DISCHARGE TO THE RIVERS EARN, RUCHILL AND LEDNOCK IDENTIFIED WITHIN THE OPERATIONS, WILL INCORPORATE APPROPRIATE BACK FLOW PREVENTION MEASURES.

SCHEME OF PLANTING AND LANDSCAPING. OUTLINE PLANS ARE

- 4. INFORMATION RECEIVED FROM STATUTORY UNDERTAKERS HAS BEEN USED TO IDENTIFY LOCATIONS OF SERVICES. EXACT LOCATIONS OF THESE SERVICES WILL BE DETERMINED DURING DETAILED DESIGN.
  5. OPERATIONS ALONG THE LENGTHS OF THE WATER OF RUCHILL, THE RIVER EARN AND THE RIVER LEDNOCK TO BE FINISHED WITH A
- SHOWN ON THESE DRAWINGS AND WITHIN THE ENVIRONMENTAL IMPACT ASSESSMENT REPORT.

  6. DUE TO THE UNCERTAIN NATURE OF TREE ROOT ZONES, THE STATUS OF EXISTING TREES AS INDICATED ON THIS PLAN MAY BE ALTERED DURING THE DEVEL OPMENT OF THE DESIGN AND METHOD TO

OF EXISTING TREES AS INDICATED ON THIS PLAN MAY BE ALTERED DURING THE DEVELOPMENT OF THE DESIGN AND METHOD TO CONSTRUCT THE OPERATIONS.

THIS IS THE PLAN MARKED **119398/400/406** REFERRED TO IN THE FLOOD PROTECTION SCHEME FOR COMRIE FLOOD PROTECTION SCHEME 2020

PROPER OFFICER

(Signature)
FOR PERTH AND KINROSS COUNCIL

prepared and for which Sweco UK Limited was commissioned. Sweco UK Limited accepts no responsibility for this drawing to any party other than the person by whom it was commissioned. Any party which breaches the provisions of this disclaimer shall idemnify Sweco UK Limited for all loss or damage arising therefrom.

Sweco 2nd Floor, Quay 2 139 Fountainbridge Edinburgh EH3 9QG Tel: +44 (0)131 550 6300

Web: www.sweco.co.uk

SWECO 2

Client

Drawing Status

SCHEME

ect Title

COMRIE FLOOD PROTECTION SCHEME 2020

Drawing Tit

FLOOD PROTECTION OPERATIONS CROSS SECTIONS SHEET 6 OF 19

| Scale 1:1  | 00                 | Designed | BBMD          | Checked<br>BCI | Approved IAG  |  |  |
|------------|--------------------|----------|---------------|----------------|---------------|--|--|
|            | Original Size Date |          | Date 12/02/20 | Date 12/02/20  | Date 12/02/20 |  |  |
| Drawing Nu | Drawing Number     |          |               |                |               |  |  |
|            | 119398/400/406     |          |               |                |               |  |  |