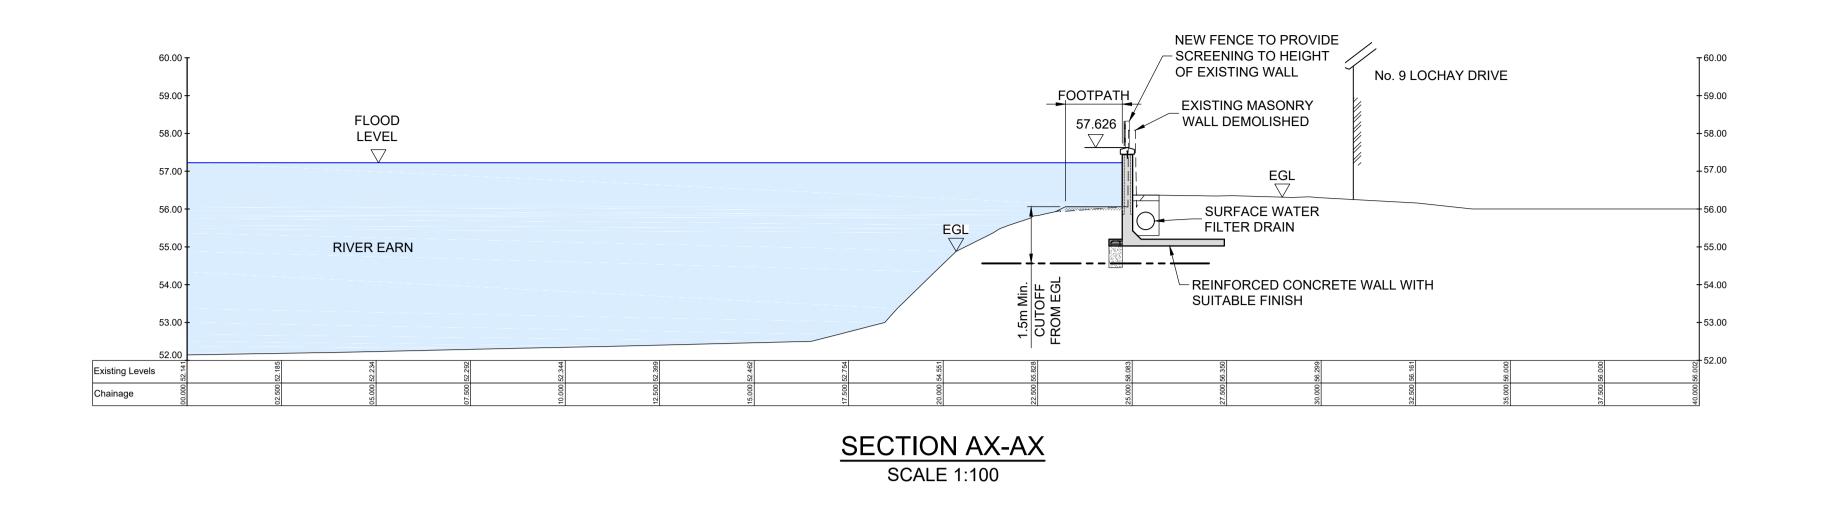

CROSS SECTION B-B
SCALE 1:100

SCALE 1 : 100

1m 0 10m

### NOTES

- THIS PLAN IS IN ACCORDANCE WITH THE REQUIREMENTS OF SECTION 60 AND SCHEDULE 2 OF THE FLOOD RISK MANAGEMENT (SCOTLAND) ACT 2009.
- 2. THIS PLAN IS TO BE READ IN CONJUNCTION WITH THE COMRIE FLOOD PROTECTION SCHEME 2020.
- ALL OUTFALLS WHICH DISCHARGE TO THE RIVERS EARN, RUCHILL AND LEDNOCK IDENTIFIED WITHIN THE OPERATIONS, WILL INCORPORATE APPROPRIATE BACK FLOW PREVENTION MEASURES.
- INFORMATION RECEIVED FROM STATUTORY UNDERTAKERS HAS BEEN USED TO IDENTIFY LOCATIONS OF SERVICES. EXACT LOCATIONS OF THESE SERVICES WILL BE DETERMINED DURING DETAILED DESIGN.
   OPERATIONS ALONG THE LENGTHS OF THE WATER OF RUCHILL, THE RIVER EARN AND THE RIVER LEDNOCK TO BE FINISHED WITH A SCHEME OF PLANTING AND LANDSCAPING. OUTLINE PLANS ARE
- SHOWN ON THESE DRAWINGS AND WITHIN THE ENVIRONMENTAL IMPACT ASSESSMENT REPORT.

  6. DUE TO THE UNCERTAIN NATURE OF TREE ROOT ZONES, THE STATUS OF EXISTING TREES AS INDICATED ON THIS PLAN MAY BE ALTERED DURING THE DEVELOPMENT OF THE DESIGN AND METHOD TO CONSTRUCT THE OPERATIONS.

THIS IS THE PLAN MARKED 119398/400/401 REFERRED TO IN THE FLOOD PROTECTION SCHEME FOR COMRIE FLOOD PROTECTION SCHEME 2020