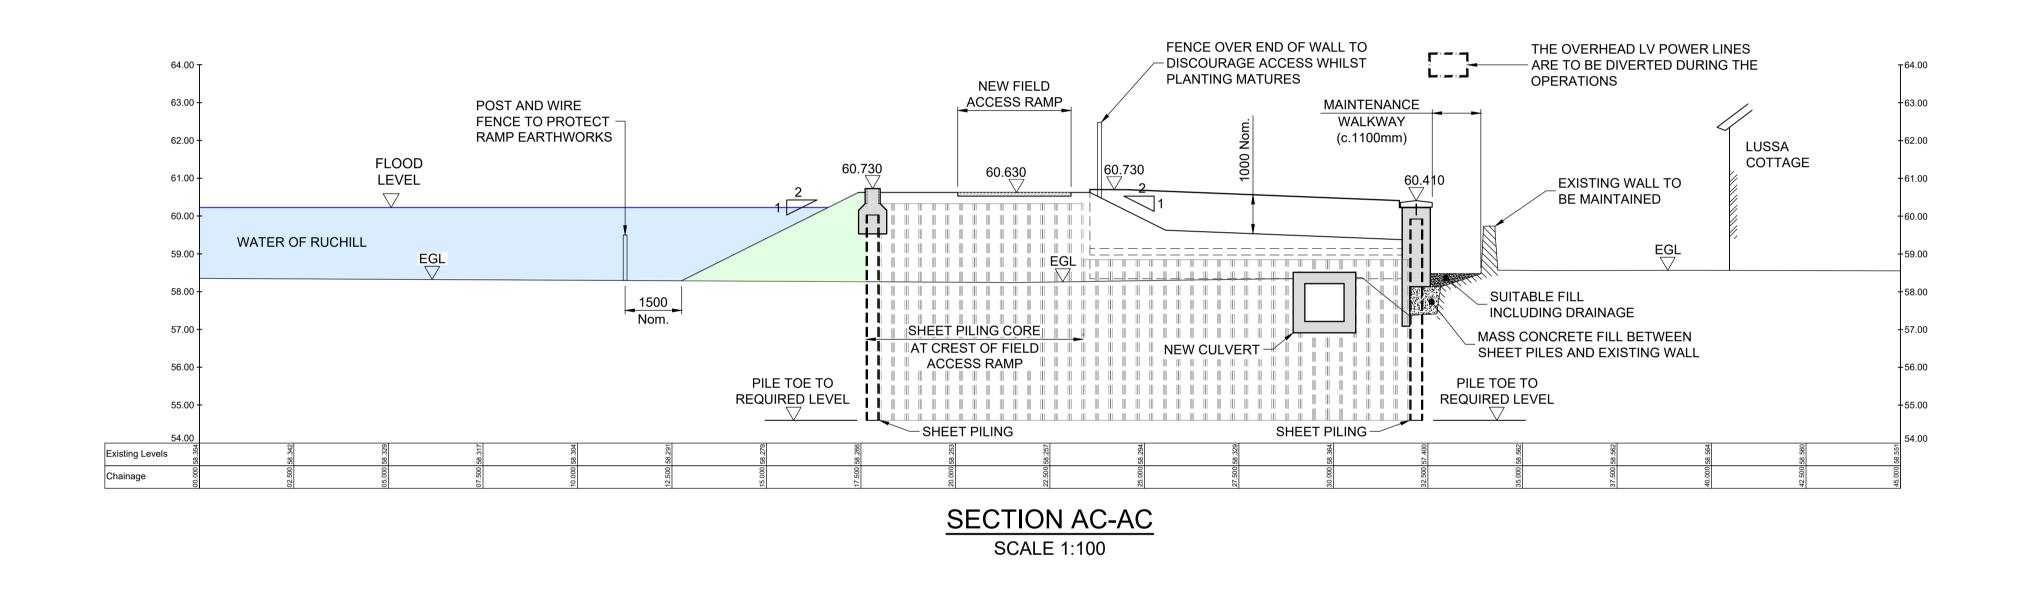

Quay 2 139 Fountainbridge Edinburgh EH3 9QG Tel: +44 (0)131 550 6300

Web: www.sweco.co.uk

SWECO 2

Client



Drawing Status

SCHEME

ect Title

COMRIE FLOOD PROTECTION SCHEME 2020

Drawing Tit

FLOOD PROTECTION OPERATIONS CROSS SECTIONS SHEET 6 OF 19

| Scale 1:1  | 00                 | Designed | BBMD          | Checked<br>BCI | Approved IAG  |  |  |
|------------|--------------------|----------|---------------|----------------|---------------|--|--|
|            | Original Size Date |          | Date 12/02/20 | Date 12/02/20  | Date 12/02/20 |  |  |
| Drawing Nu | Drawing Number     |          |               |                |               |  |  |
|            | 119398/400/406     |          |               |                |               |  |  |







pproved IAG

12/02/20

01







SCALE 1:100 10m

### NOTES

- THIS PLAN IS IN ACCORDANCE WITH THE REQUIREMENTS OF SECTION 60 AND SCHEDULE 2 OF THE FLOOD RISK MANAGEMENT (SCOTLAND)
- THIS PLAN IS TO BE READ IN CONJUNCTION WITH THE COMRIE FLOOD PROTECTION SCHEME 2020.
- . ALL OUTFALLS WHICH DISCHARGE TO THE RIVERS EARN, RUCHILL AND LEDNOCK IDENTIFIED WITHIN THE OPERATIONS, WILL
- INCORPORATE APPROPRIATE BACK FLOW PREVENTION MEASURES. . INFORMATION RECEIVED FROM STATUTORY UNDERTAKERS HAS BEEN USED TO IDENTIFY LOCATIONS OF SERVICES. EXACT LOCATIONS OF THESE SERVICES WILL BE DETERMINED DURING DETAILED DESIGN. OPERATIONS ALONG THE LENGTHS OF THE WATER OF RUCHILL, THE
- SCHEME OF PLANTING AND LANDSCAPING. OUTLINE PLANS ARE SHOWN ON THESE DRAWINGS AND WITHIN THE ENVIRONMENTAL IMPACT ASSESSMENT REPORT. DUE TO THE UNCERTAIN NA