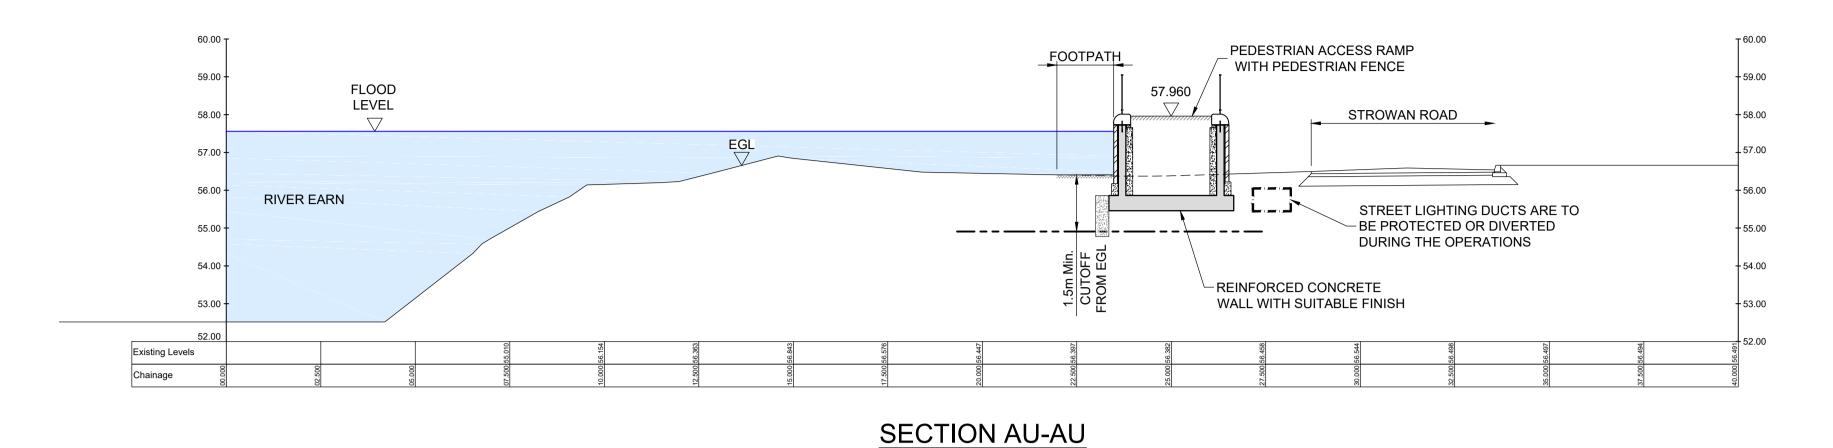

CROSS SECTION B-B
SCALE 1:100

SCALE 1 : 100

1m 0 10m

### NOTES

- THIS PLAN IS IN ACCORDANCE WITH THE REQUIREMENTS OF SECTION 60 AND SCHEDULE 2 OF THE FLOOD RISK MANAGEMENT (SCOTLAND) ACT 2009.
- 2. THIS PLAN IS TO BE READ IN CONJUNCTION WITH THE COMRIE FLOOD PROTECTION SCHEME 2020.
- ALL OUTFALLS WHICH DISCHARGE TO THE RIVERS EARN, RUCHILL AND LEDNOCK IDENTIFIED WITHIN THE OPERATIONS, WILL INCORPORATE APPROPRIATE BACK FLOW PREVENTION MEASURES.
- INFORMATION RECEIVED FROM STATUTORY UNDERTAKERS HAS BEEN USED TO IDENTIFY LOCATIONS OF SERVICES. EXACT LOCATIONS OF THESE SERVICES WILL BE DETERMINED DURING DETAILED DESIGN.
   OPERATIONS ALONG THE LENGTHS OF THE WATER OF RUCHILL, THE RIVER EARN AND THE RIVER LEDNOCK TO BE FINISHED WITH A SCHEME OF PLANTING AND LANDSCAPING. OUTLINE PLANS ARE
- SHOWN ON THESE DRAWINGS AND WITHIN THE ENVIRONMENTAL IMPACT ASSESSMENT REPORT.

  6. DUE TO THE UNCERTAIN NATURE OF TREE ROOT ZONES, THE STATUS OF EXISTING TREES AS INDICATED ON THIS PLAN MAY BE ALTERED DURING THE DEVELOPMENT OF THE DESIGN AND METHOD TO CONSTRUCT THE OPERATIONS.

THIS IS THE PLAN MARKED 119398/400/401 REFERRED TO IN THE FLOOD PROTECTION SCHEME FOR COMRIE FLOOD PROTECTION SCHEME 2020