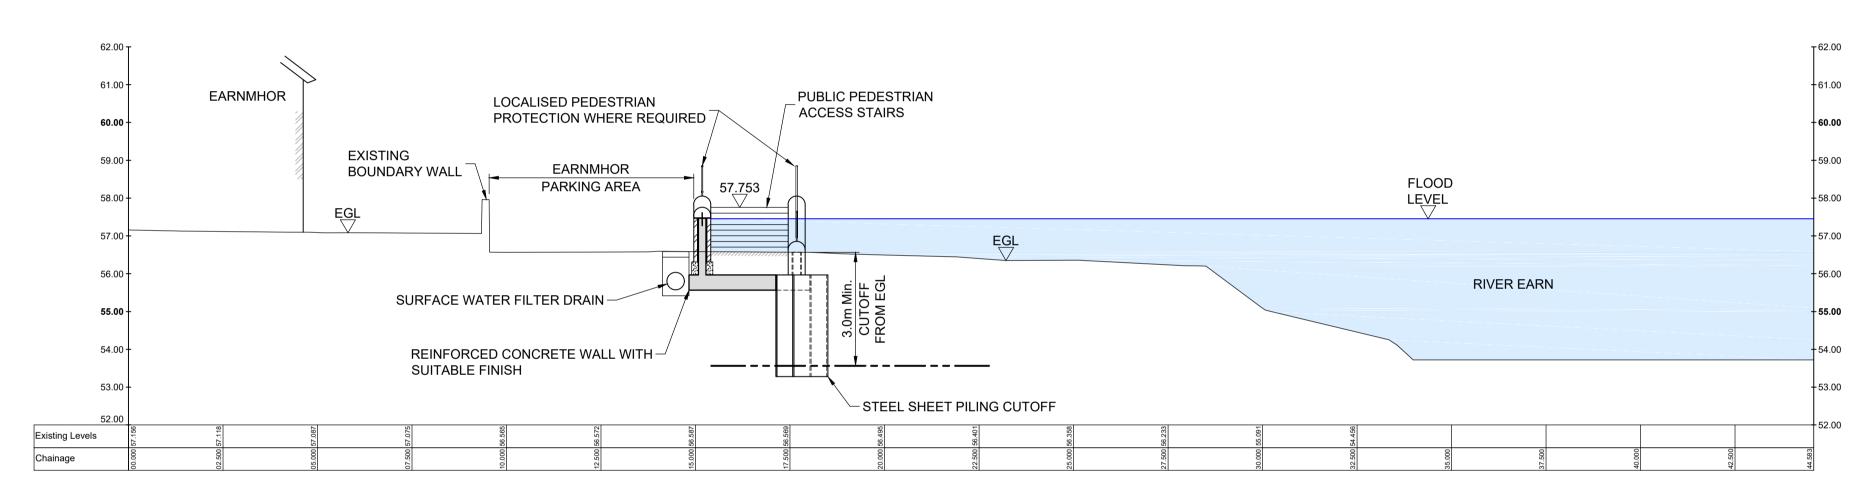

### NOTES

- THIS PLAN IS IN ACCORDANCE WITH THE REQUIREMENTS OF SECTION 60 AND SCHEDULE 2 OF THE FLOOD RISK MANAGEMENT (SCOTLAND) ACT 2009.
- 2. THIS PLAN IS TO BE READ IN CONJUNCTION WITH THE COMRIE FLOOD PROTECTION SCHEME 2020.
- ALL OUTFALLS WHICH DISCHARGE TO THE RIVERS EARN, RUCHILL AND LEDNOCK IDENTIFIED WITHIN THE OPERATIONS, WILL INCORPORATE APPROPRIATE BACK FLOW PREVENTION MEASURES.
   INFORMATION RECEIVED FROM STATUTORY UNDERTAKERS HAS BEEN
- USED TO IDENTIFY LOCATIONS OF SERVICES. EXACT LOCATIONS OF THESE SERVICES WILL BE DETERMINED DURING DETAILED DESIGN.

  5. OPERATIONS ALONG THE LENGTHS OF THE WATER OF RUCHILL, THE RIVER EARN AND THE RIVER LEDNOCK TO BE FINISHED WITH A SCHEME OF PLANTING AND LANDSCAPING. OUTLINE PLANS ARE SHOWN ON THESE DRAWINGS AND WITHIN THE ENVIRONMENTAL
- IMPACT ASSESSMENT REPORT.

  6. DUE TO THE UNCERTAIN NATURE OF TREE ROOT ZONES, THE STATUS OF EXISTING TREES AS INDICATED ON THIS PLAN MAY BE ALTERED DURING THE DEVELOPMENT OF THE DESIGN AND METHOD TO CONSTRUCT THE OPERATIONS.

THIS IS THE PLAN MARKED 119398/400/402 REFERRED TO IN THE FLOOD PROTECTION SCHEME FOR COMRIE FLOOD PROTECTION SCHEME 2020