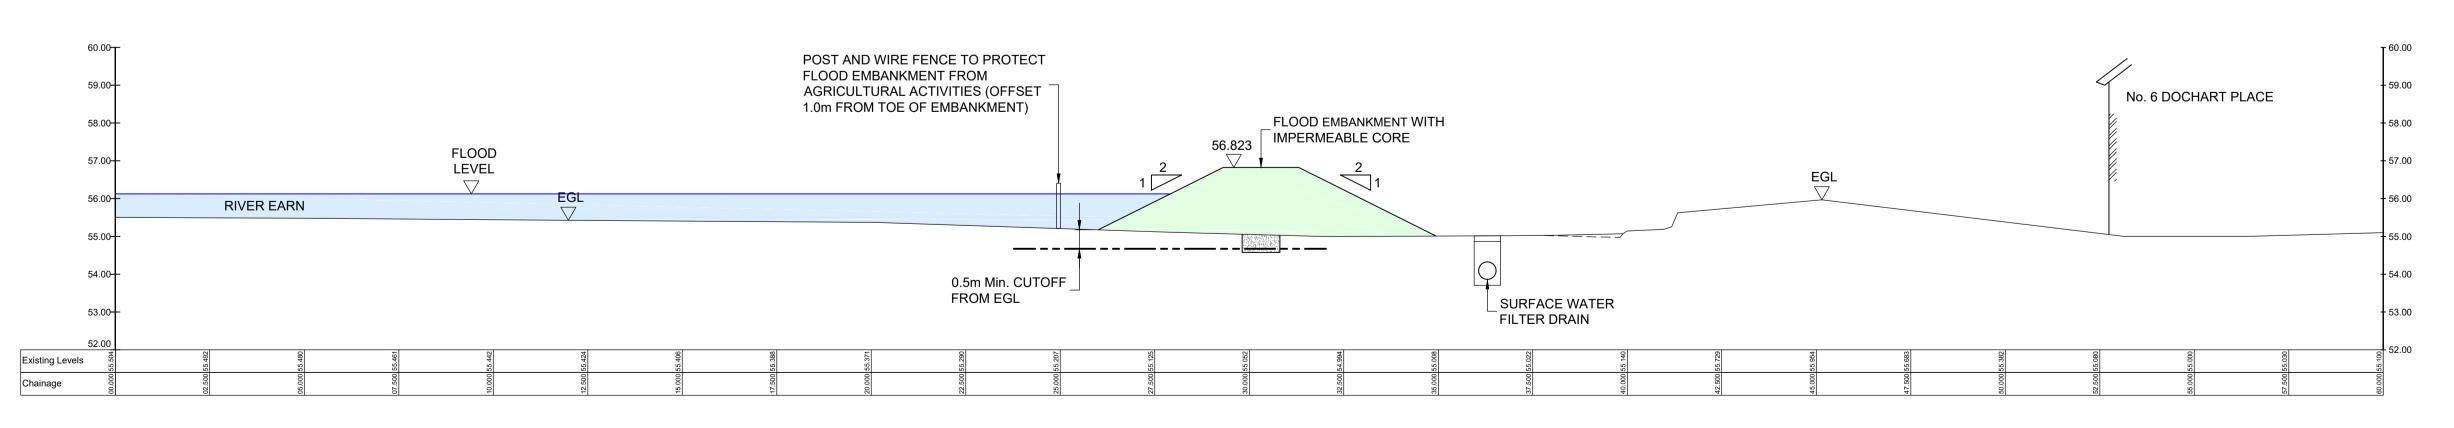

### NOTES

- THIS PLAN IS IN ACCORDANCE WITH THE REQUIREMENTS OF SECTION 60 AND SCHEDULE 2 OF THE FLOOD RISK MANAGEMENT (SCOTLAND) ACT 2009.
- 2. THIS PLAN IS TO BE READ IN CONJUNCTION WITH THE COMRIE FLOOD PROTECTION SCHEME 2020.
- ALL OUTFALLS WHICH DISCHARGE TO THE RIVERS EARN, RUCHILL AND LEDNOCK IDENTIFIED WITHIN THE OPERATIONS, WILL INCORPORATE APPROPRIATE BACK FLOW PREVENTION MEASURES.
   INFORMATION RECEIVED FROM STATUTORY UNDERTAKERS HAS BEEN
- USED TO IDENTIFY LOCATIONS OF SERVICES. EXACT LOCATIONS OF THESE SERVICES WILL BE DETERMINED DURING DETAILED DESIGN.

  5. OPERATIONS ALONG THE LENGTHS OF THE WATER OF RUCHILL, THE RIVER EARN AND THE RIVER LEDNOCK TO BE FINISHED WITH A SCHEME OF PLANTING AND LANDSCAPING. OUTLINE PLANS ARE SHOWN ON THESE DRAWINGS AND WITHIN THE ENVIRONMENTAL
- IMPACT ASSESSMENT REPORT.

  6. DUE TO THE UNCERTAIN NATURE OF TREE ROOT ZONES, THE STATUS OF EXISTING TREES AS INDICATED ON THIS PLAN MAY BE ALTERED DURING THE DEVELOPMENT OF THE DESIGN AND METHOD TO CONSTRUCT THE OPERATIONS.

THIS IS THE PLAN MARKED 119398/400/403 REFERRED TO IN THE FLOOD PROTECTION SCHEME FOR COMRIE FLOOD PROTECTION SCHEME 2020