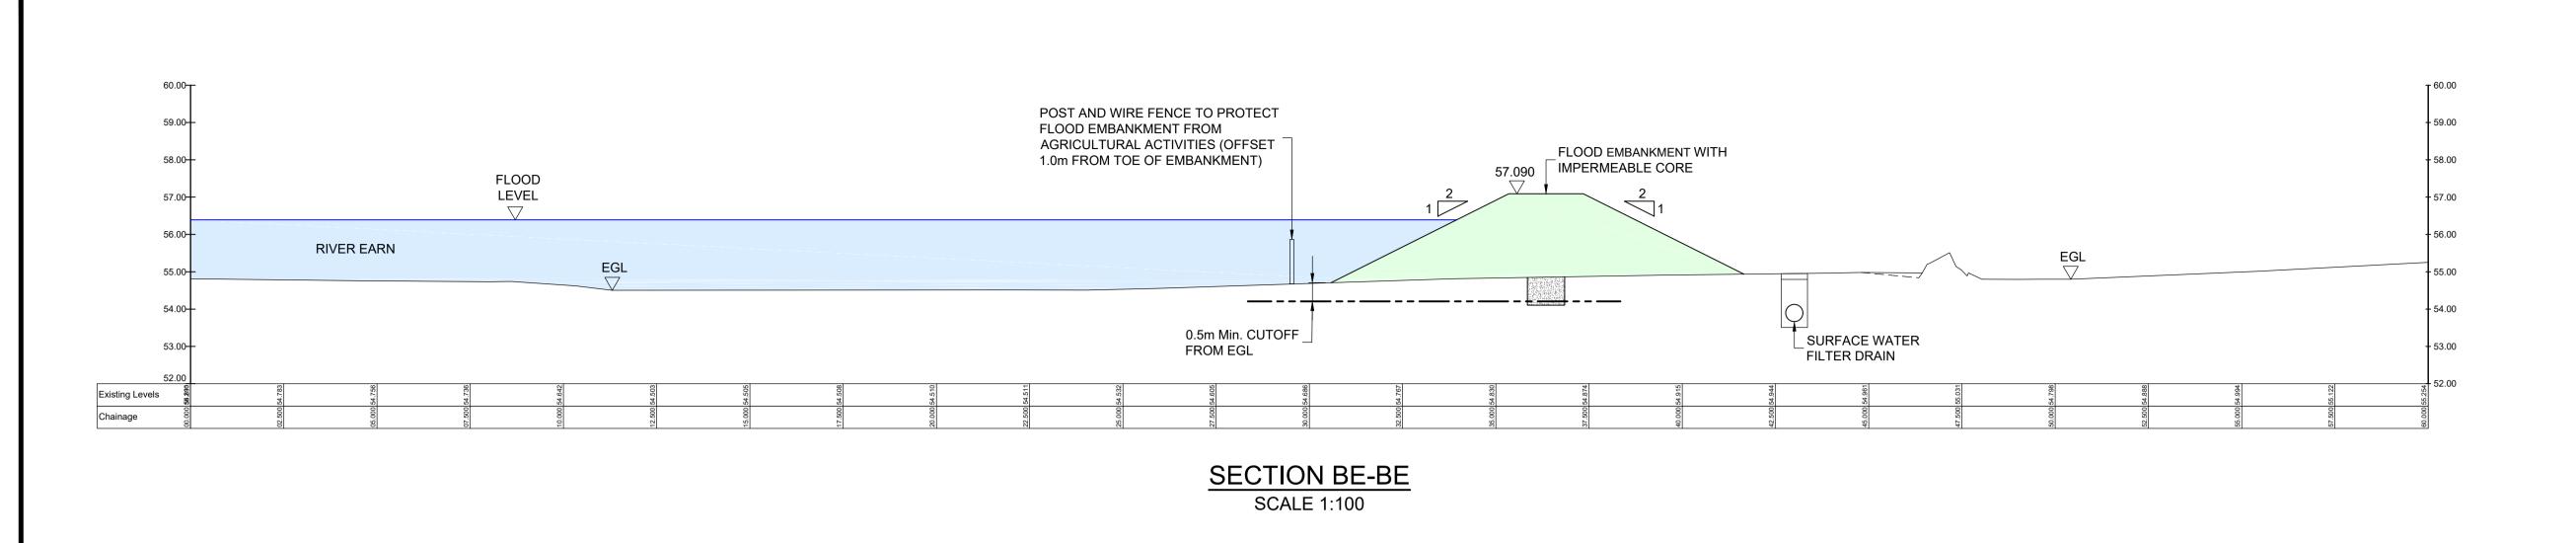

CROSS SECTION B-B
SCALE 1:100

SCALE 1 : 100

1m 0 10m

### NOTES

- THIS PLAN IS IN ACCORDANCE WITH THE REQUIREMENTS OF SECTION 60 AND SCHEDULE 2 OF THE FLOOD RISK MANAGEMENT (SCOTLAND) ACT 2009.
- 2. THIS PLAN IS TO BE READ IN CONJUNCTION WITH THE COMRIE FLOOD PROTECTION SCHEME 2020.
- ALL OUTFALLS WHICH DISCHARGE TO THE RIVERS EARN, RUCHILL AND LEDNOCK IDENTIFIED WITHIN THE OPERATIONS, WILL INCORPORATE APPROPRIATE BACK FLOW PREVENTION MEASURES.
- INFORMATION RECEIVED FROM STATUTORY UNDERTAKERS HAS BEEN USED TO IDENTIFY LOCATIONS OF SERVICES. EXACT LOCATIONS OF THESE SERVICES WILL BE DETERMINED DURING DETAILED DESIGN.
   OPERATIONS ALONG THE LENGTHS OF THE WATER OF RUCHILL, THE RIVER EARN AND THE RIVER LEDNOCK TO BE FINISHED WITH A SCHEME OF PLANTING AND LANDSCAPING. OUTLINE PLANS ARE
- SHOWN ON THESE DRAWINGS AND WITHIN THE ENVIRONMENTAL IMPACT ASSESSMENT REPORT.

  6. DUE TO THE UNCERTAIN NATURE OF TREE ROOT ZONES, THE STATUS OF EXISTING TREES AS INDICATED ON THIS PLAN MAY BE ALTERED DURING THE DEVELOPMENT OF THE DESIGN AND METHOD TO CONSTRUCT THE OPERATIONS.

THIS IS THE PLAN MARKED 119398/400/401 REFERRED TO IN THE FLOOD PROTECTION SCHEME FOR COMRIE FLOOD PROTECTION SCHEME 2020