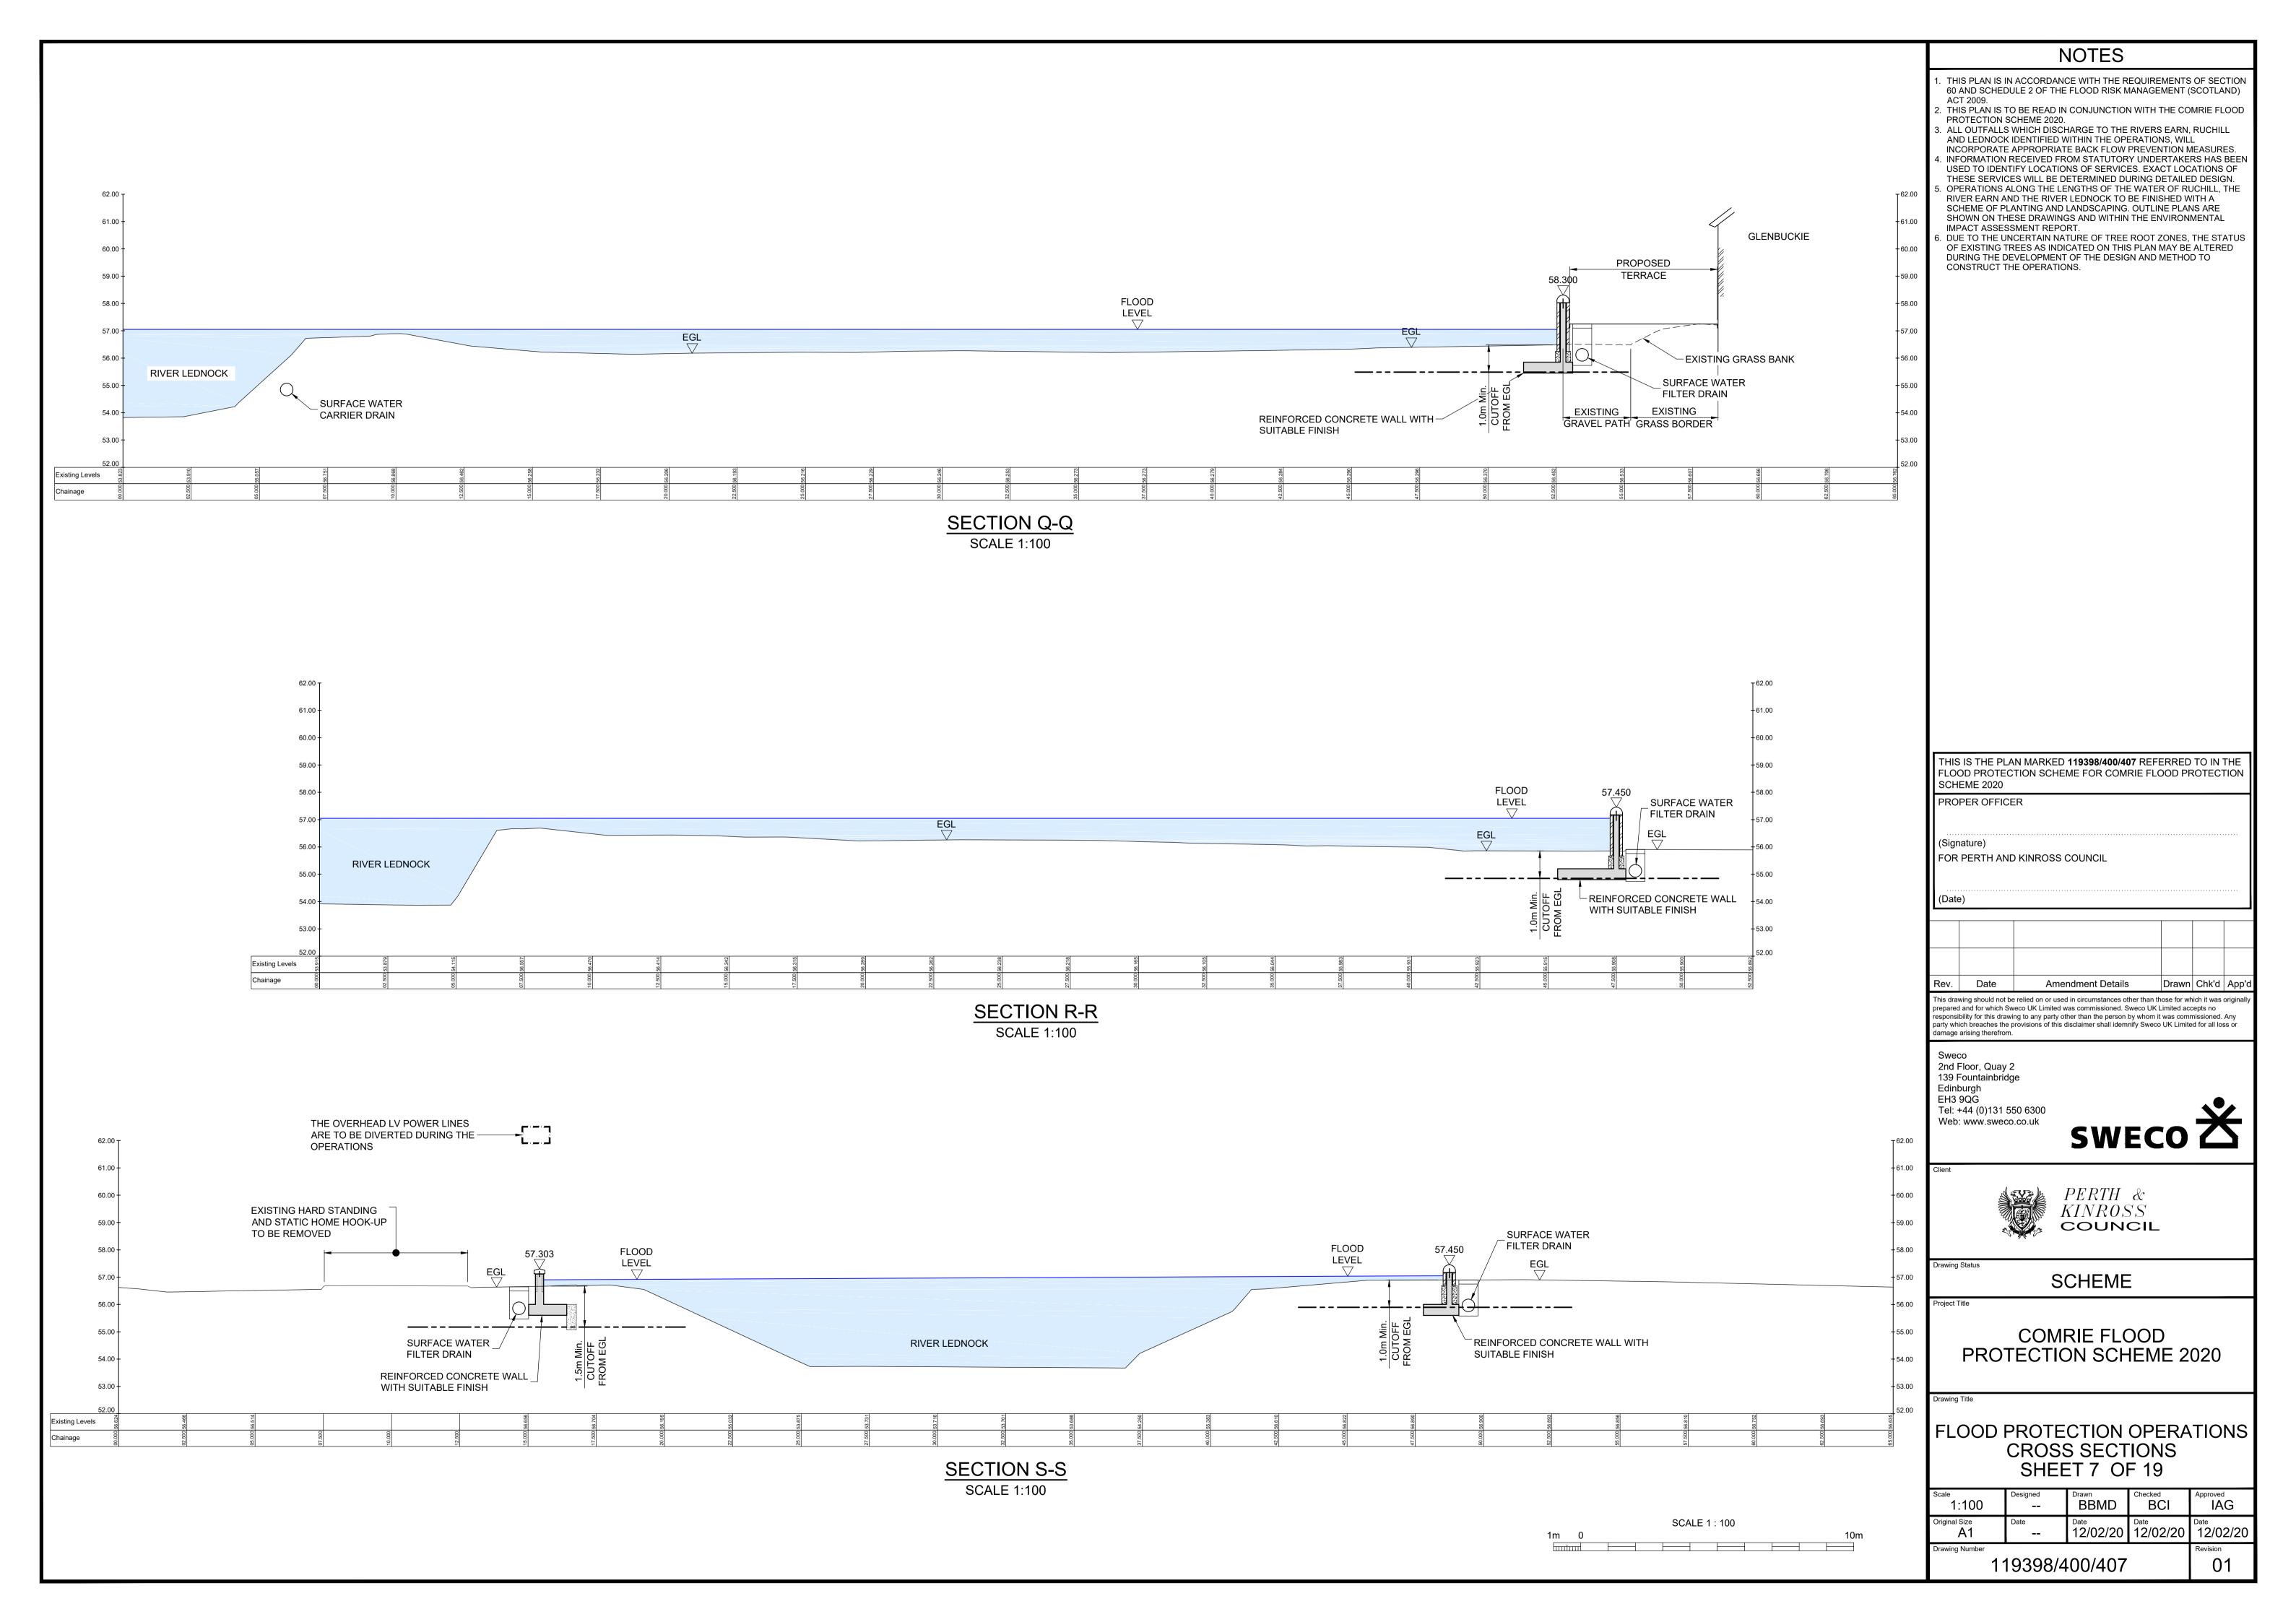

### NOTES

- THIS PLAN IS IN ACCORDANCE WITH THE REQUIREMENTS OF SECTION 60 AND SCHEDULE 2 OF THE FLOOD RISK MANAGEMENT (SCOTLAND) ACT 2009.
- THIS PLAN IS TO BE READ IN CONJUNCTION WITH THE COMRIE FLOOD PROTECTION SCHEME 2020.
   ALL OUTFALLS WHICH DISCHARGE TO THE RIVERS EARN, RUCHILL
- ALL OUTFALLS WHICH DISCHARGE TO THE RIVERS EARN, RUCHILL AND LEDNOCK IDENTIFIED WITHIN THE OPERATIONS, WILL INCORPORATE APPROPRIATE BACK FLOW PREVENTION MEASURES.
   INFORMATION RECEIVED FROM STATUTORY UNDERTAKERS HAS BEEN
- USED TO IDENTIFY LOCATIONS OF SERVICES. EXACT LOCATIONS OF THESE SERVICES WILL BE DETERMINED DURING DETAILED DESIGN.

  5. OPERATIONS ALONG THE LENGTHS OF THE WATER OF RUCHILL, THE RIVER EARN AND THE RIVER LEDNOCK TO BE FINISHED WITH A SCHEME OF PLANTING AND LANDSCAPING. OUTLINE PLANS ARE SHOWN ON THESE DRAWINGS AND WITHIN THE ENVIRONMENTAL
- IMPACT ASSESSMENT REPORT.

  6. DUE TO THE UNCERTAIN NATURE OF TREE ROOT ZONES, THE STATUS OF EXISTING TREES AS INDICATED ON THIS PLAN MAY BE ALTERED DURING THE DEVELOPMENT OF THE DESIGN AND METHOD TO

CONSTRUCT THE OPERATIONS.

THIS IS THE PLAN MARKED 119398/400/405 REFERRED TO IN THE FLOOD PROTECTION SCHEME FOR COMRIE FLOOD PROTECTION SCHEME 2020

PROPER OFFICER

(Signature)
FOR PERTH AND KINROSS COUNCIL

(Date)

Rev. Date Amendment Details Drawn Chk'd App'd

This drawing should not be relied on or used in circumstances other than those for which it was original prepared and for which Sweco UK Limited was commissioned. Sweco UK Limited accepts no responsibility for this drawing to any party other than the person by whom it was commissioned. Any party which breaches the provisions of this disclaimer shall idemnify Sweco UK Limited for all loss or damage arising therefrom.

Sweco 2nd Floor, Quay 2 139 Fountainbridge Edinburgh EH3 9QG Tel: +44 (0)131 550 6300 Web: www.sweco.co.uk

Client

PERTH & KINROSS

Drawing Status

SCHEME

Project Title

COMRIE FLOOD PROTECTION SCHEME 2020

Drawing Title

FLOOD PROTECTION OPERATIONS CROSS SECTIONS SHEET 5 OF 19

 Scale
 Designed
 Drawn
 Checked
 Approved

 1:100
 - BBMD
 BCI
 IAG

 Original Size
 Date
 Date
 12/02/20
 Date
 12/02/20

 Drawing Number
 119398/400/405
 Revision
 01