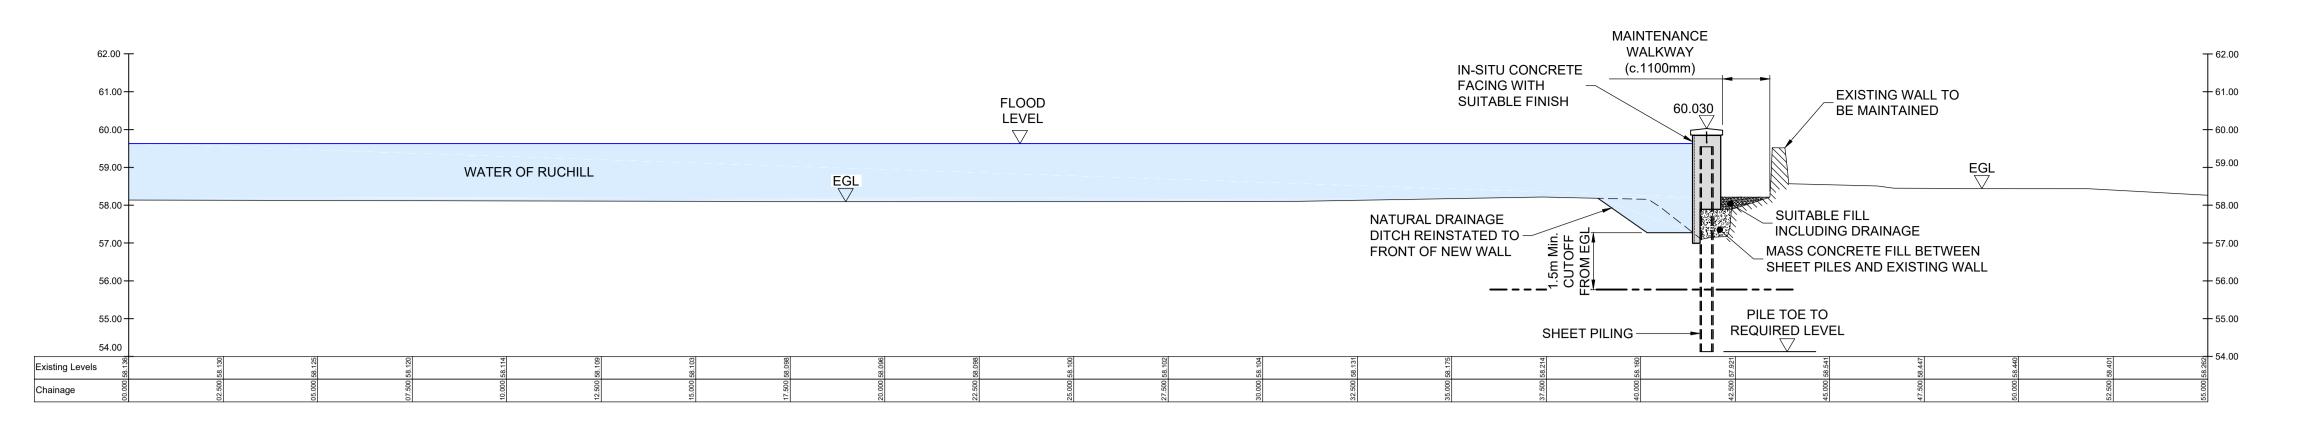

REFERRED TO IN THE FLOOD PROTECTION SCHEME FOR COMRIE FLOOD PROTECTION SCHEME 2020 PROPER OFFICER

(Signature) FOR PERTH AND KINROSS COUNCIL

(Date)



prepared and for which Sweco UK Limited was commissioned. Sweco UK Limited accepts no responsibility for this drawing to any party other than the person by whom it was commissioned. Any party which breaches the provisions of this disclaimer shall idemnify Sweco UK Limited for all loss or damage arising therefrom.

2nd Floor, Quay 2 139 Fountainbridge Edinburgh EH3 9QG Tel: +44 (0)131 550 6300 Web: www.sweco.co.uk





PERTH & KINROSS COUNCIL

Drawing Status

SCHEME

COMRIE FLOOD **PROTECTION SCHEME 2020** 

FLOOD PROTECTION OPERATIONS CROSS SECTIONS SHEET 10 OF 19

pproved IAG 1:100 BBMD BCI 12/02/20 12/02/20 12/02/20 Α1 119398/400/410 01



### SECTION AE-AE

SCALE 1:100



### SECTION AF-AF SCALE 1:100



### SECTION AG-AG SCALE 1:100



#### NOTES

- THIS PLAN IS IN ACCORDANCE WITH THE REQUIREMENTS OF SECTION 60 AND SCHEDULE 2 OF THE FLOOD RISK MANAGEMENT (SCOTLAND)
- THIS PLAN IS TO BE READ IN CONJUNCTION WITH THE COMRIE FLOOD PROTECTION SCHEME 2020.
- PROTECTION SCHEME 2020.

  3. ALL OUTFALLS WHICH DISCHARGE TO THE RIVERS EARN, RUCHILL AND LEDNOCK IDENTIFIED WITHIN THE OPERATIONS, WILL INCORPORATE APPROPRIATE BACK FLOW PREVENTION MEASURES.
- INFORMATION RECEIVED FROM STATUTORY UNDERTAKERS HAS BEEN USED TO IDENTIFY LOCATIONS OF SERVICES. EXACT LOCATIONS OF THESE SERVICES WILL BE DETERMINED DURING DETAILED DESIGN.
   OPERATIONS ALONG THE LENGTHS OF THE WATER OF RUCHILL, THE RIVER EARN AND THE RIVER LEDNOCK TO BE FINISHED