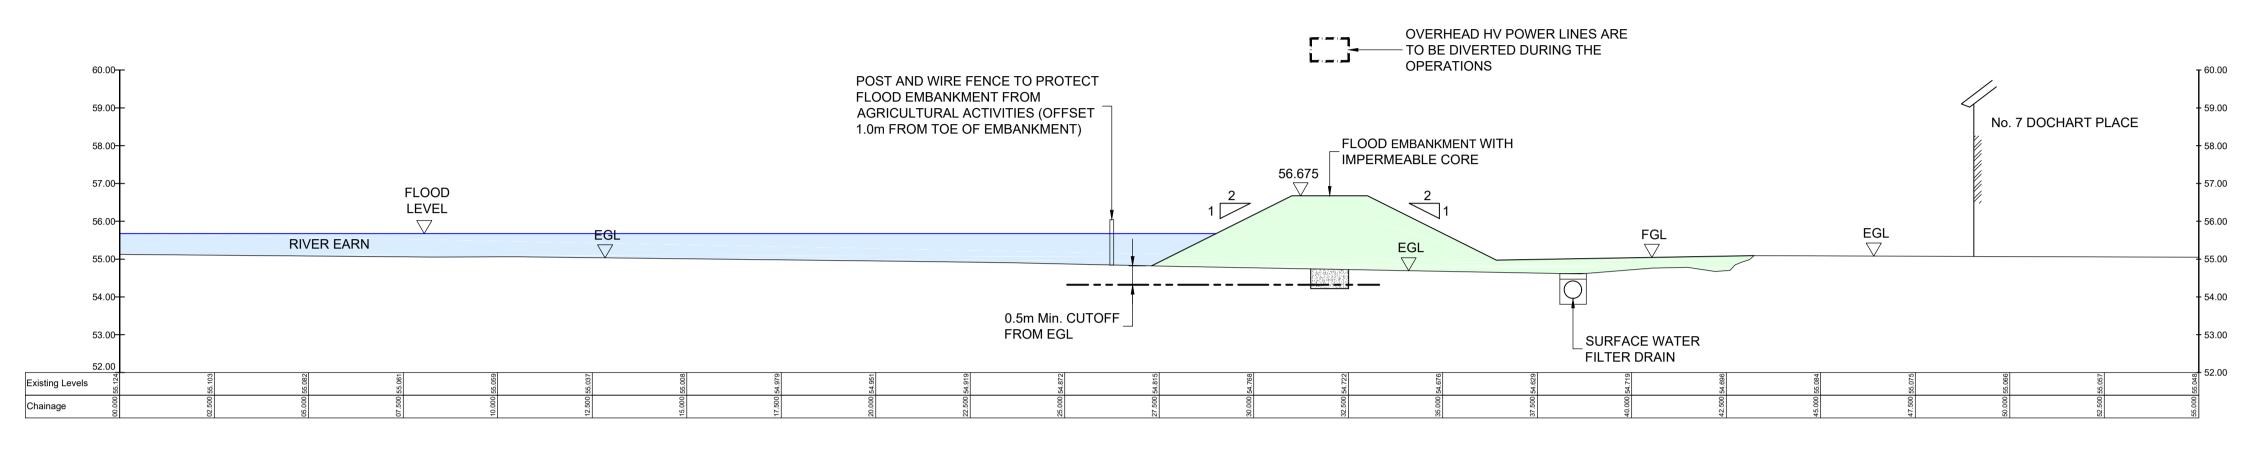

### CROSS SECTION H-H

SCALE 1:100

### NOTES

- THIS PLAN IS IN ACCORDANCE WITH THE REQUIREMENTS OF SECTION 60 AND SCHEDULE 2 OF THE FLOOD RISK MANAGEMENT (SCOTLAND) ACT 2009.
- 2. THIS PLAN IS TO BE READ IN CONJUNCTION WITH THE COMRIE FLOOD PROTECTION SCHEME 2020.3. ALL OUTFALLS WHICH DISCHARGE TO THE RIVERS EARN, RUCHILL
- AND LEDNOCK IDENTIFIED WITHIN THE OPERATIONS, WILL INCORPORATE APPROPRIATE BACK FLOW PREVENTION MEASURES.

  4. INFORMATION RECEIVED FROM STATUTORY UNDERTAKERS HAS BEEN USED TO IDENTIFY LOCATIONS OF SERVICES. EXACT LOCATIONS OF THESE SERVICES WILL BE DETERMINED DURING DETAILED DESIGN.

  5. OPERATIONS ALONG THE LENGTHS OF THE WATER OF RUCHILL, THE
- RIVER EARN AND THE RIVER LEDNOCK TO BE FINISHED WITH A SCHEME OF PLANTING AND LANDSCAPING. OUTLINE PLANS ARE SHOWN ON THESE DRAWINGS AND WITHIN THE ENVIRONMENTAL IMPACT ASSESSMENT REPORT.
- 6. DUE TO THE UNCERTAIN NATURE OF TREE ROOT ZONES, THE STATUS OF EXISTING TREES AS INDICATED ON THIS PLAN MAY BE ALTERED DURING THE DEVELOPMENT OF THE DESIGN AND METHOD TO CONSTRUCT THE OPERATIONS.

THIS IS THE PLAN MARKED 119398/400/404 REFERRED TO IN THE FLOOD PROTECTION SCHEME FOR COMRIE FLOOD PROTECTION SCHEME 2020

PROPER OFFICER

(Signature)
FOR PERTH AND KINROSS COUNCIL

(Date)

This drawing should not be relied on or used in circumstances other than those for which it was originall prepared and for which Sweco UK Limited was commissioned. Sweco UK Limited accepts no responsibility for this drawing to any party other than the person by whom it was commissioned. Any party which breaches the provisions of this disclaimer shall idemnify Sweco UK Limited for all loss or damage arising therefrom.