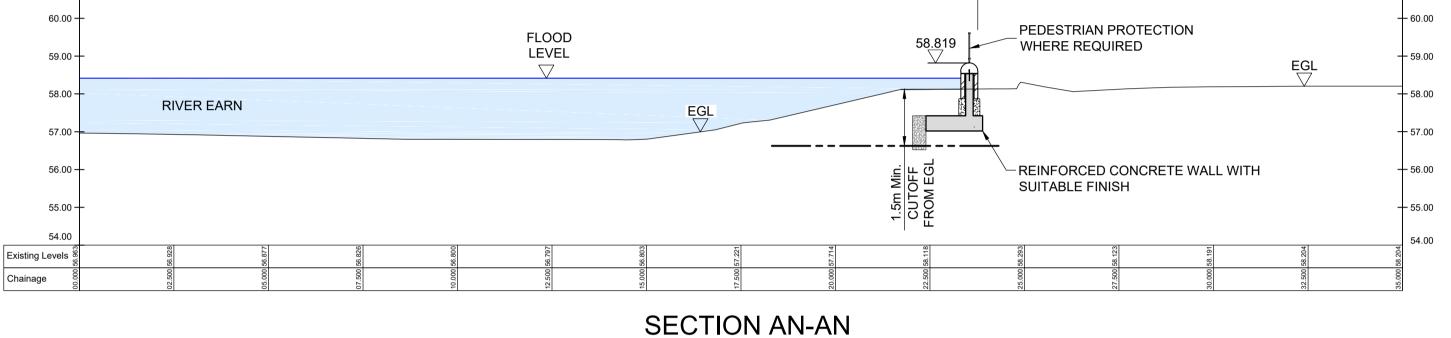

for all loss or damage arising therefrom.

Sweco 2nd Floor, Quay 2 139 Fountainbridge Edinburgh EH3 9QG Tel: +44 (0)131 550 6300

Web: www.sweco.co.uk



Client



Drawing Status

SCHEME

Project Title

COMRIE FLOOD PROTECTION SCHEME 2020

Drawing <sup>-</sup>

10m

FLOOD PROTECTION OPERATIONS CROSS SECTIONS SHEET 12 OF 19

| 1:100          | Designed                   | Drawn<br>BBMD | Checked BCI | Approved IAG  |
|----------------|----------------------------|---------------|-------------|---------------|
| Original Size  | Date Date 12/02/20 12/02/2 |               |             | Date 12/02/20 |
| Drawing Number | Revision                   |               |             |               |
| 11             | 01                         |               |             |               |





SCALE 1:100

Chainage





### NOTES

- THIS PLAN IS IN ACCORDANCE WITH THE REQUIREMENTS OF SECTION 60 AND SCHEDULE 2 OF THE FLOOD RISK MANAGEMENT (SCOTLAND)
- . THIS PLAN IS TO BE READ IN CONJUNCTION WITH THE COMRIE FLOOD PROTECTION SCHEME 2020.
- 8. ALL OUTFALLS WHICH DISCHARGE TO THE RIVERS EARN, RUCHILL AND LEDNOCK IDENTIFIED WITHIN THE OPERATIONS, WILL
- INCORPORATE APPROPRIATE BACK FLOW PREVENTION MEASURES. I. INFORMATION RECEIVED FROM STATUTORY UNDERTAKERS HAS BEEN USED TO IDENTIFY LOCATIONS OF SERVICES. EXACT LOCATIONS OF
- THESE SERVICES WILL BE DETERMINED DURING DETAILED DESIGN. OPERATIONS ALONG THE LENGTHS OF THE WATER OF RUCHILL, THE RIVER EARN AND THE RIVER LEDNOCK TO BE FINISHED WITH A SCHEME OF PLANTING AND LANDSCAPING. OUTLINE PLANS ARE
- IMPACT ASSESSMENT REPORT. DUE TO