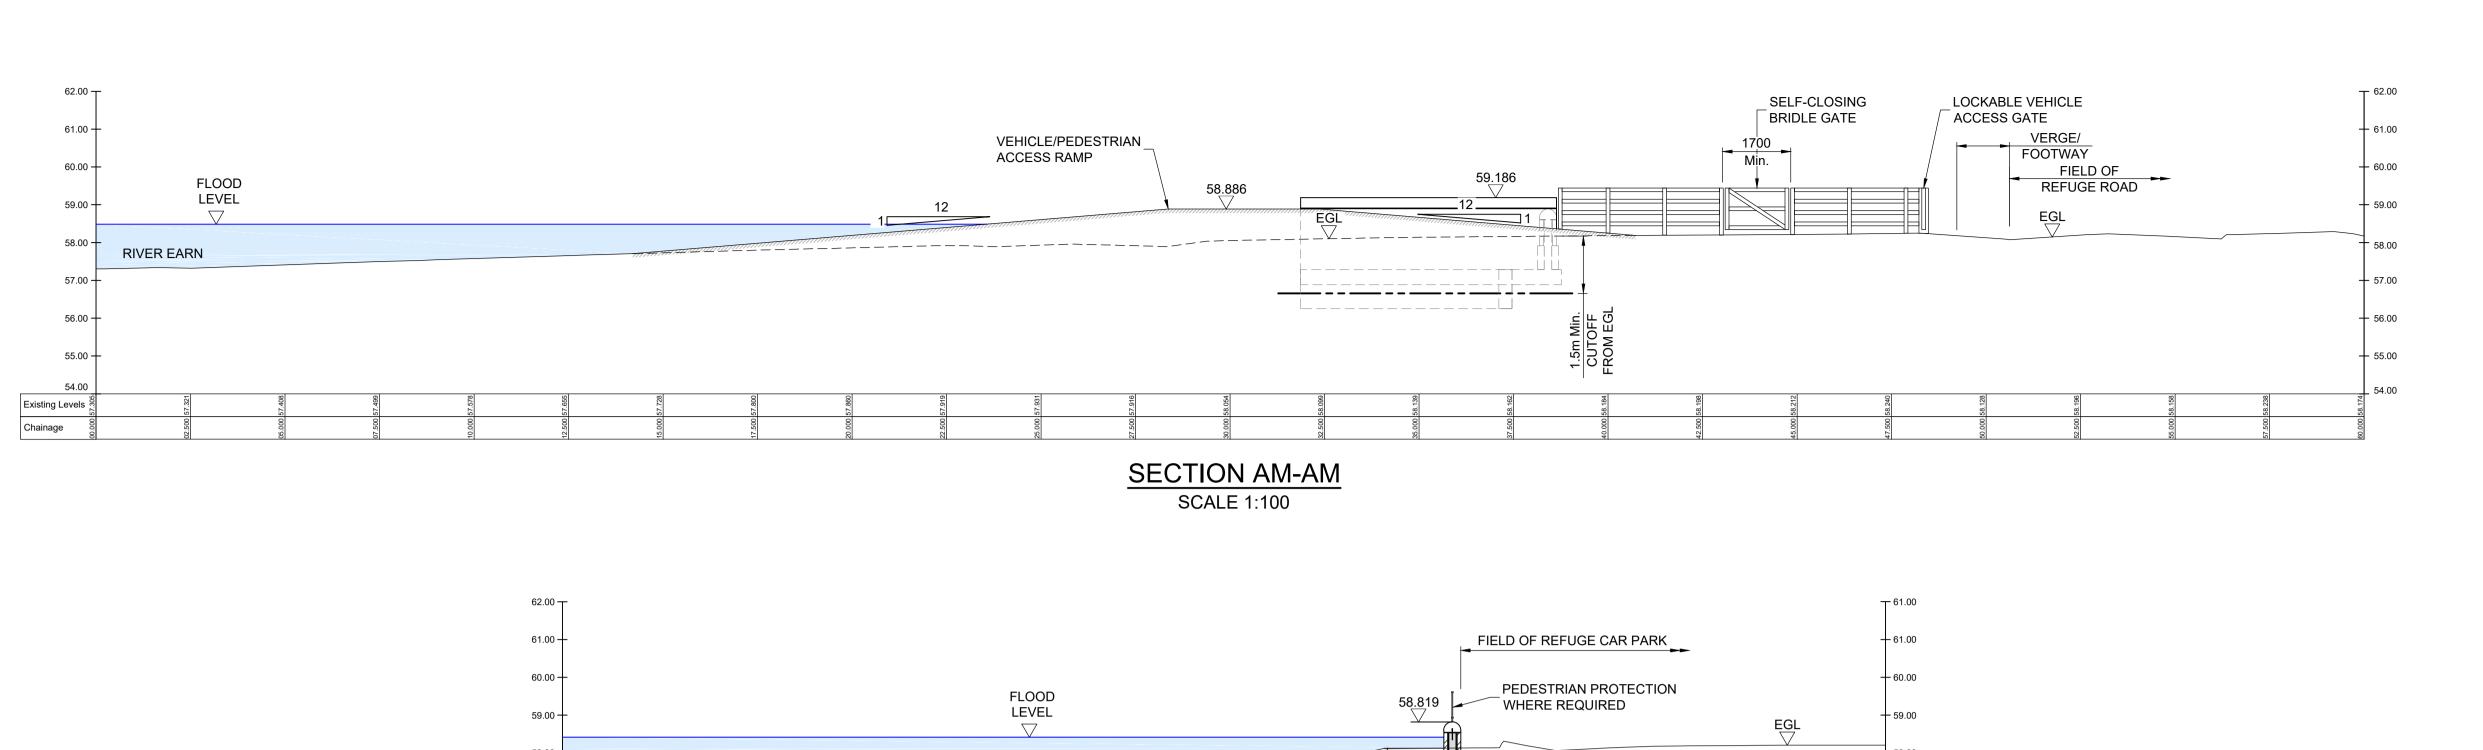

### CROSS SECTION H-H

SCALE 1:100

### NOTES

- THIS PLAN IS IN ACCORDANCE WITH THE REQUIREMENTS OF SECTION 60 AND SCHEDULE 2 OF THE FLOOD RISK MANAGEMENT (SCOTLAND) ACT 2009.
- 2. THIS PLAN IS TO BE READ IN CONJUNCTION WITH THE COMRIE FLOOD PROTECTION SCHEME 2020.3. ALL OUTFALLS WHICH DISCHARGE TO THE RIVERS EARN, RUCHILL
- AND LEDNOCK IDENTIFIED WITHIN THE OPERATIONS, WILL INCORPORATE APPROPRIATE BACK FLOW PREVENTION MEASURES.

  4. INFORMATION RECEIVED FROM STATUTORY UNDERTAKERS HAS BEEN USED TO IDENTIFY LOCATIONS OF SERVICES. EXACT LOCATIONS OF THESE SERVICES WILL BE DETERMINED DURING DETAILED DESIGN.

  5. OPERATIONS ALONG THE LENGTHS OF THE WATER OF RUCHILL, THE
- RIVER EARN AND THE RIVER LEDNOCK TO BE FINISHED WITH A SCHEME OF PLANTING AND LANDSCAPING. OUTLINE PLANS ARE SHOWN ON THESE DRAWINGS AND WITHIN THE ENVIRONMENTAL IMPACT ASSESSMENT REPORT.
- 6. DUE TO THE UNCERTAIN NATURE OF TREE ROOT ZONES, THE STATUS OF EXISTING TREES AS INDICATED ON THIS PLAN MAY BE ALTERED DURING THE DEVELOPMENT OF THE DESIGN AND METHOD TO CONSTRUCT THE OPERATIONS.

THIS IS THE PLAN MARKED 119398/400/404 REFERRED TO IN THE FLOOD PROTECTION SCHEME FOR COMRIE FLOOD PROTECTION SCHEME 2020

PROPER OFFICER

(Signature)
FOR PERTH AND KINROSS COUNCIL

(Date)

This drawing should not be relied on or used in circumstances other than those for which it was originall prepared and for which Sweco UK Limited was commissioned. Sweco UK Limited accepts no responsibility for this drawing to any party other than the person by whom it was commissioned. Any party which breaches the provisions of this disclaimer shall idemnify Sweco UK Limited for all loss or damage arising therefrom.