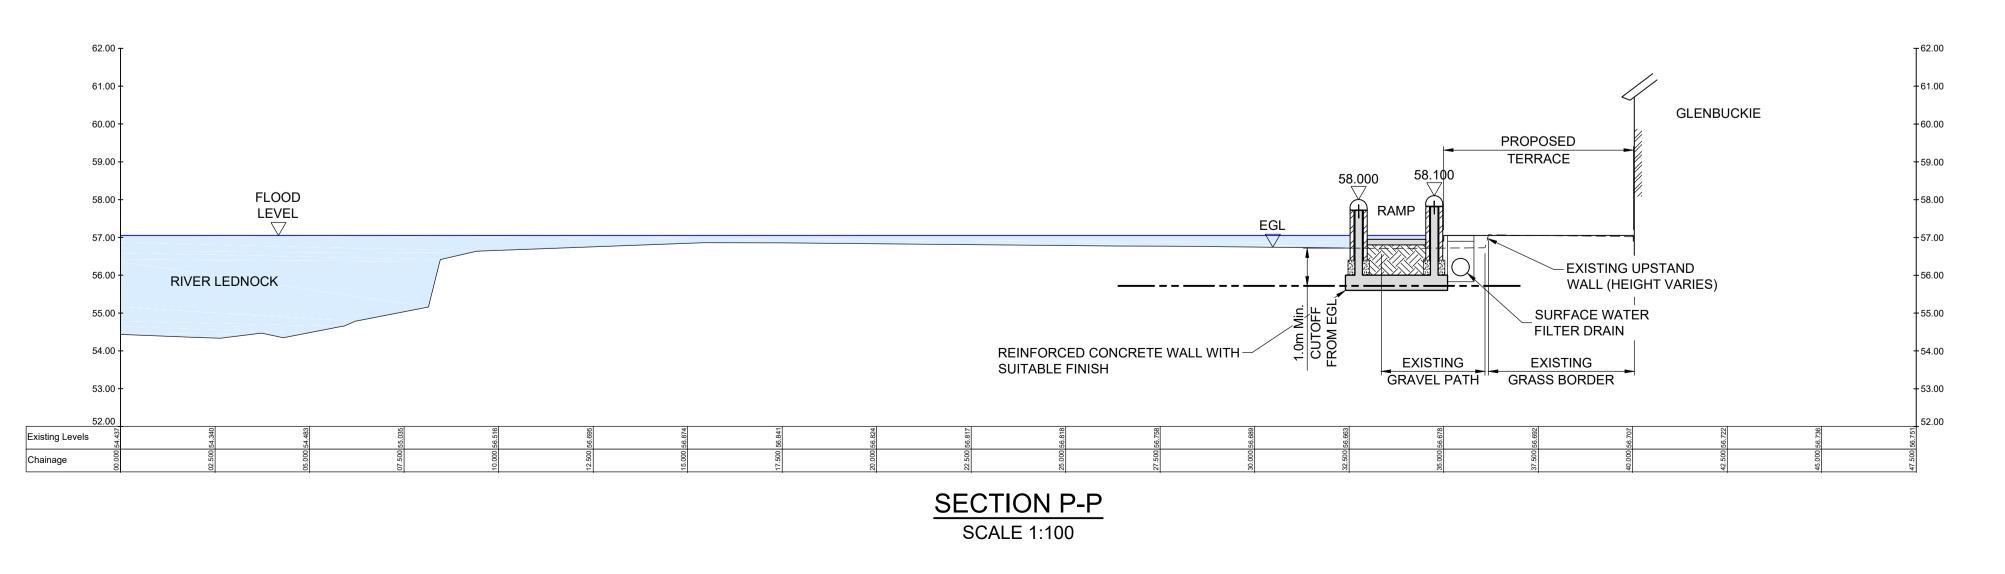

### NOTES

- THIS PLAN IS IN ACCORDANCE WITH THE REQUIREMENTS OF SECTION 60 AND SCHEDULE 2 OF THE FLOOD RISK MANAGEMENT (SCOTLAND) ACT 2009.
- 2. THIS PLAN IS TO BE READ IN CONJUNCTION WITH THE COMRIE FLOOD PROTECTION SCHEME 2020.
- ALL OUTFALLS WHICH DISCHARGE TO THE RIVERS EARN, RUCHILL AND LEDNOCK IDENTIFIED WITHIN THE OPERATIONS, WILL INCORPORATE APPROPRIATE BACK FLOW PREVENTION MEASURES.
- INFORMATION RECEIVED FROM STATUTORY UNDERTAKERS HAS BEEN USED TO IDENTIFY LOCATIONS OF SERVICES. EXACT LOCATIONS OF THESE SERVICES WILL BE DETERMINED DURING DETAILED DESIGN.
   OPERATIONS ALONG THE LENGTHS OF THE WATER OF RUCHILL, THE RIVER EARN AND THE RIVER LEDNOCK TO BE FINISHED WITH A SCHEME OF PLANTING AND LANDSCAPING. OUTLINE PLANS ARE
- SHOWN ON THESE DRAWINGS AND WITHIN THE ENVIRONMENTAL IMPACT ASSESSMENT REPORT.

  6. DUE TO THE UNCERTAIN NATURE OF TREE ROOT ZONES, THE STATUS OF EXISTING TREES AS INDICATED ON THIS PLAN MAY BE ALTERED DURING THE DEVELOPMENT OF THE DESIGN AND METHOD TO CONSTRUCT THE OPERATIONS.

THIS IS THE PLAN MARKED 119398/400/401 REFERRED TO IN THE FLOOD PROTECTION SCHEME FOR COMRIE FLOOD PROTECTION SCHEME 2020

PROPER OFFICER

(Signature)

FOR PERTH AND KINROSS COUNCIL

Rev. Date Amendment Details Drawn Chk'd App'd

This drawing should not be relied on or used in circumstances other than those for which it was original prepared and for which Sweco UK Limited was commissioned. Sweco UK Limited accepts no responsibility for this drawing to any party other than the person by whom it was commissioned. Any party which breaches the provisions of this disclaimer shall idemnify Sweco UK Limited for all loss or damage arising therefrom.

Sweco 2nd Floor, Quay 2 139 Fountainbridge Edinburgh EH3 9QG Tel: +44 (0)131 550 6300 Web: www.sweco.co.uk

Client

Drawing Status

SCHEME

Project Title

COMRIE FLOOD PROTECTION SCHEME 2020

Drawing Tit

FLOOD PROTECTION OPERATIONS CROSS SECTIONS SHEET 1 OF 19

 Scale
 Designed
 Drawn
 Checked
 Approved

 1:100
 - BBMD
 BCI
 IAG

 Original Size
 Date
 12/02/20
 Date
 12/02/20

 Drawing Number
 119398/400/401
 Revision

SCALE 1 : 100

1m 0 10m