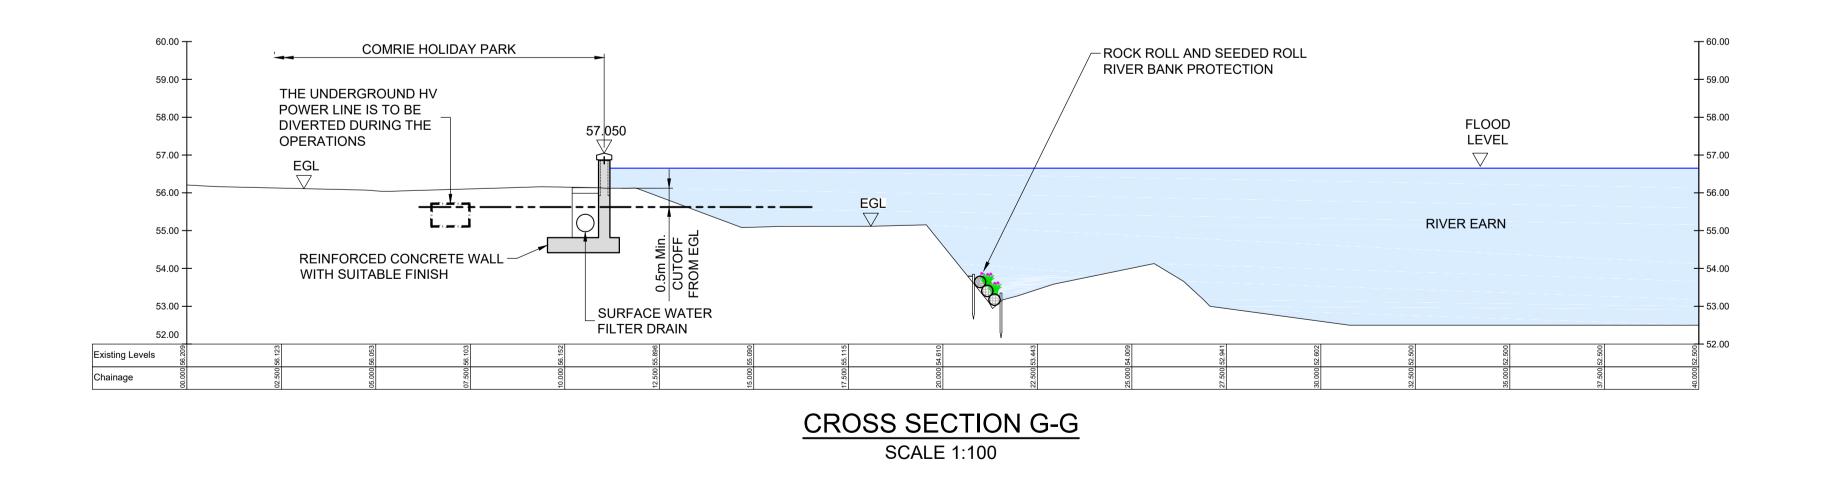

### NOTES

- THIS PLAN IS IN ACCORDANCE WITH THE REQUIREMENTS OF SECTION 60 AND SCHEDULE 2 OF THE FLOOD RISK MANAGEMENT (SCOTLAND) ACT 2009.
- 2. THIS PLAN IS TO BE READ IN CONJUNCTION WITH THE COMRIE FLOOD PROTECTION SCHEME 2020.
- ALL OUTFALLS WHICH DISCHARGE TO THE RIVERS EARN, RUCHILL AND LEDNOCK IDENTIFIED WITHIN THE OPERATIONS, WILL INCORPORATE APPROPRIATE BACK FLOW PREVENTION MEASURES.
   INFORMATION RECEIVED FROM STATUTORY UNDERTAKERS HAS BEEN
- USED TO IDENTIFY LOCATIONS OF SERVICES. EXACT LOCATIONS OF THESE SERVICES WILL BE DETERMINED DURING DETAILED DESIGN.

  5. OPERATIONS ALONG THE LENGTHS OF THE WATER OF RUCHILL, THE RIVER EARN AND THE RIVER LEDNOCK TO BE FINISHED WITH A SCHEME OF PLANTING AND LANDSCAPING. OUTLINE PLANS ARE SHOWN ON THESE DRAWINGS AND WITHIN THE ENVIRONMENTAL
- IMPACT ASSESSMENT REPORT.

  6. DUE TO THE UNCERTAIN NATURE OF TREE ROOT ZONES, THE STATUS OF EXISTING TREES AS INDICATED ON THIS PLAN MAY BE ALTERED DURING THE DEVELOPMENT OF THE DESIGN AND METHOD TO CONSTRUCT THE OPERATIONS.

THIS IS THE PLAN MARKED 119398/400/403 REFERRED TO IN THE FLOOD PROTECTION SCHEME FOR COMRIE FLOOD PROTECTION SCHEME 2020