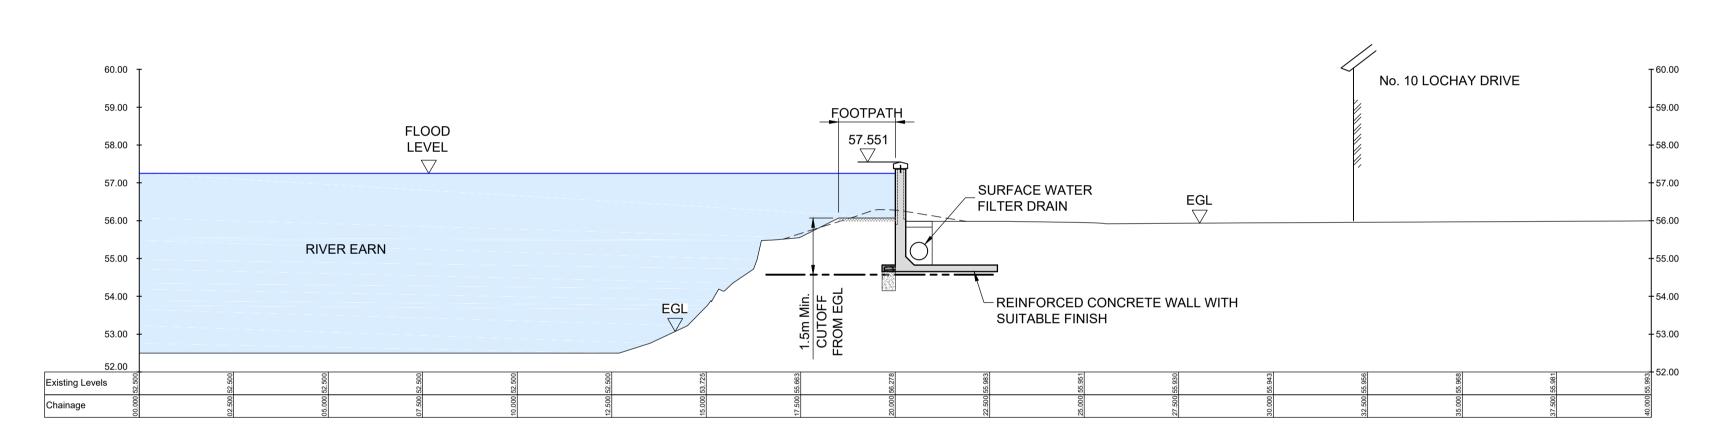

### NOTES

- THIS PLAN IS IN ACCORDANCE WITH THE REQUIREMENTS OF SECTION 60 AND SCHEDULE 2 OF THE FLOOD RISK MANAGEMENT (SCOTLAND) ACT 2009.
- 2. THIS PLAN IS TO BE READ IN CONJUNCTION WITH THE COMRIE FLOOD PROTECTION SCHEME 2020.
- 3. ALL OUTFALLS WHICH DISCHARGE TO THE RIVERS EARN, RUCHILL AND LEDNOCK IDENTIFIED WITHIN THE OPERATIONS, WILL INCORPORATE APPROPRIATE BACK FLOW PREVENTION MEASURES.
- 4. INFORMATION RECEIVED FROM STATUTORY UNDERTAKERS HAS BEEN USED TO IDENTIFY LOCATIONS OF SERVICES. EXACT LOCATIONS OF THESE SERVICES WILL BE DETERMINED DURING DETAILED DESIGN.
  5. OPERATIONS ALONG THE LENGTHS OF THE WATER OF RUCHILL, THE RIVER EARN AND THE RIVER LEDNOCK TO BE FINISHED WITH A SCHEME OF PLANTING AND LANDSCAPING. OUTLINE PLANS ARE SHOWN ON THESE DRAWINGS AND WITHIN THE ENVIRONMENTAL
- IMPACT ASSESSMENT REPORT.

  6. DUE TO THE UNCERTAIN NATURE OF TREE ROOT ZONES, THE STATUS OF EXISTING TREES AS INDICATED ON THIS PLAN MAY BE ALTERED DURING THE DEVELOPMENT OF THE DESIGN AND METHOD TO CONSTRUCT THE OPERATIONS.

THIS IS THE PLAN MARKED 119398/400/415 REFERRED TO IN THE FLOOD PROTECTION SCHEME FOR COMRIE FLOOD PROTECTION SCHEME 2020