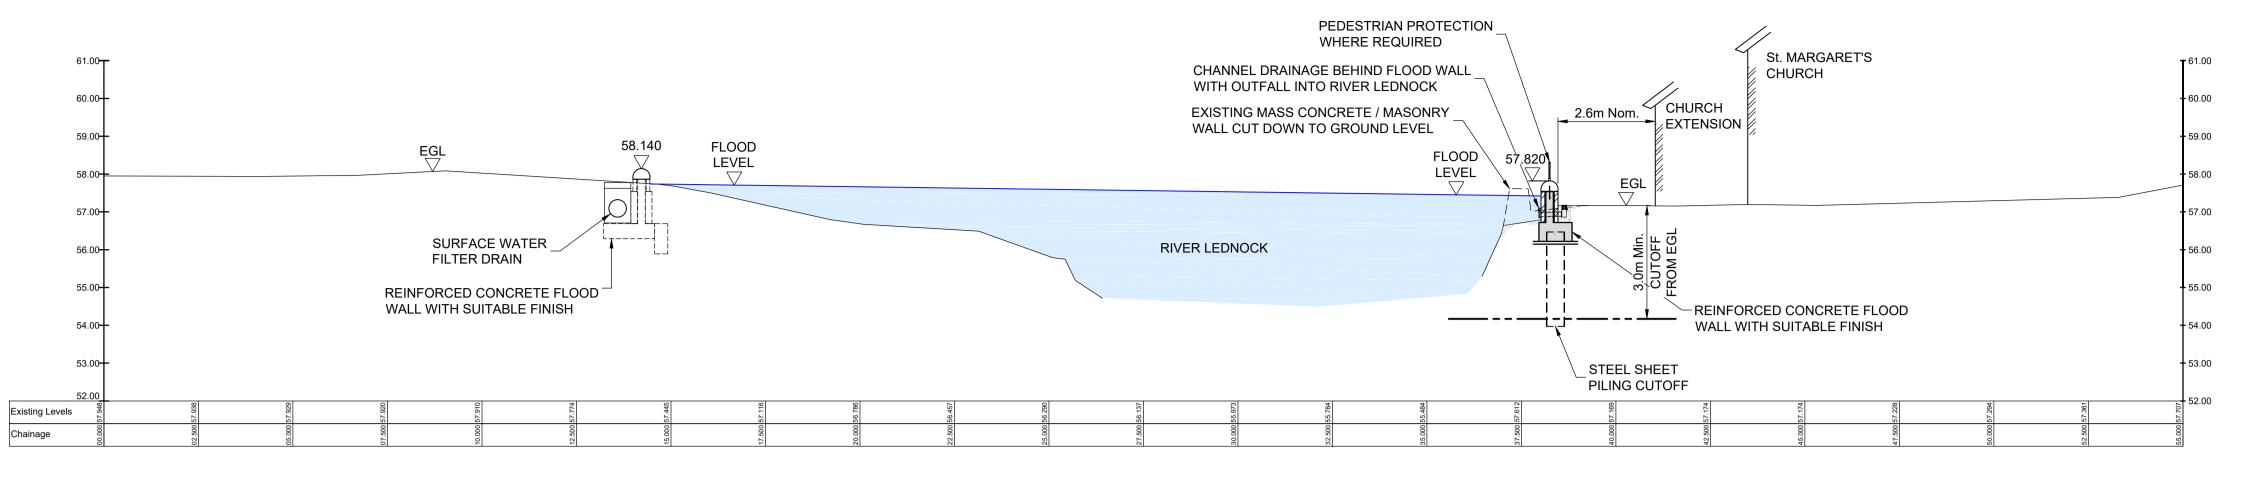

### SECTION K-K

SECTION L-L SCALE 1:100

SECTION M-M SCALE 1:100

### NOTES

- THIS PLAN IS IN ACCORDANCE WITH THE REQUIREMENTS OF SECTION 60 AND SCHEDULE 2 OF THE FLOOD RISK MANAGEMENT (SCOTLAND) ACT 2009.
- THIS PLAN IS TO BE READ IN CONJUNCTION WITH THE COMRIE FLOOD PROTECTION SCHEME 2020.
   ALL OUTFALLS WHICH DISCHARGE TO THE RIVERS EARN, RUCHILL
- ALL OUTFALLS WHICH DISCHARGE TO THE RIVERS EARN, RUCHILL AND LEDNOCK IDENTIFIED WITHIN THE OPERATIONS, WILL INCORPORATE APPROPRIATE BACK FLOW PREVENTION MEASURES.
   INFORMATION RECEIVED FROM STATUTORY UNDERTAKERS HAS BEEN
- USED TO IDENTIFY LOCATIONS OF SERVICES. EXACT LOCATIONS OF THESE SERVICES WILL BE DETERMINED DURING DETAILED DESIGN.

  5. OPERATIONS ALONG THE LENGTHS OF THE WATER OF RUCHILL, THE RIVER EARN AND THE RIVER LEDNOCK TO BE FINISHED WITH A SCHEME OF PLANTING AND LANDSCAPING. OUTLINE PLANS ARE SHOWN ON THESE DRAWINGS AND WITHIN THE ENVIRONMENTAL
- IMPACT ASSESSMENT REPORT.

  6. DUE TO THE UNCERTAIN NATURE OF TREE ROOT ZONES, THE STATUS OF EXISTING TREES AS INDICATED ON THIS PLAN MAY BE ALTERED DURING THE DEVELOPMENT OF THE DESIGN AND METHOD TO

CONSTRUCT THE OPERATIONS.

THIS IS THE PLAN MARKED 119398/400/405 REFERRED TO IN THE FLOOD PROTECTION SCHEME FOR COMRIE FLOOD PROTECTION SCHEME 2020