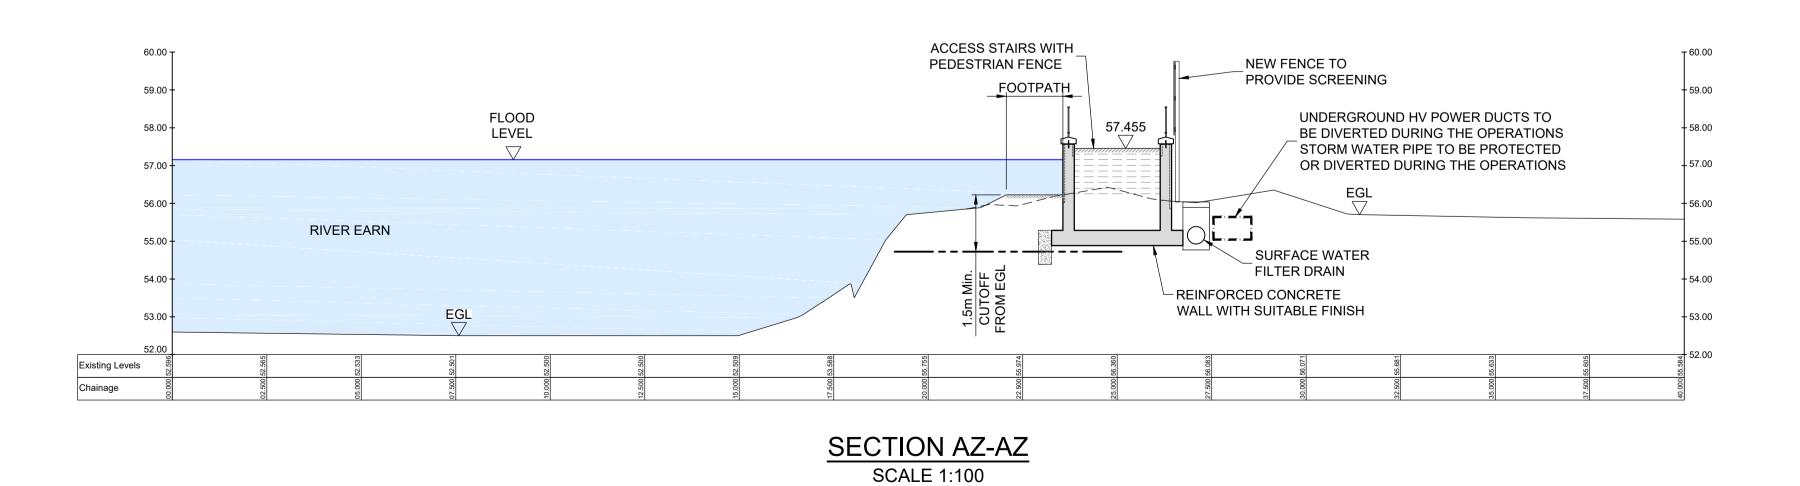

### NOTES

- THIS PLAN IS IN ACCORDANCE WITH THE REQUIREMENTS OF SECTION 60 AND SCHEDULE 2 OF THE FLOOD RISK MANAGEMENT (SCOTLAND) ACT 2009.
- 2. THIS PLAN IS TO BE READ IN CONJUNCTION WITH THE COMRIE FLOOD PROTECTION SCHEME 2020.
- 3. ALL OUTFALLS WHICH DISCHARGE TO THE RIVERS EARN, RUCHILL AND LEDNOCK IDENTIFIED WITHIN THE OPERATIONS, WILL INCORPORATE APPROPRIATE BACK FLOW PREVENTION MEASURES.
- 4. INFORMATION RECEIVED FROM STATUTORY UNDERTAKERS HAS BEEN USED TO IDENTIFY LOCATIONS OF SERVICES. EXACT LOCATIONS OF THESE SERVICES WILL BE DETERMINED DURING DETAILED DESIGN.
  5. OPERATIONS ALONG THE LENGTHS OF THE WATER OF RUCHILL, THE RIVER EARN AND THE RIVER LEDNOCK TO BE FINISHED WITH A SCHEME OF PLANTING AND LANDSCAPING. OUTLINE PLANS ARE SHOWN ON THESE DRAWINGS AND WITHIN THE ENVIRONMENTAL
- IMPACT ASSESSMENT REPORT.

  6. DUE TO THE UNCERTAIN NATURE OF TREE ROOT ZONES, THE STATUS OF EXISTING TREES AS INDICATED ON THIS PLAN MAY BE ALTERED DURING THE DEVELOPMENT OF THE DESIGN AND METHOD TO CONSTRUCT THE OPERATIONS.

THIS IS THE PLAN MARKED 119398/400/415 REFERRED TO IN THE FLOOD PROTECTION SCHEME FOR COMRIE FLOOD PROTECTION SCHEME 2020