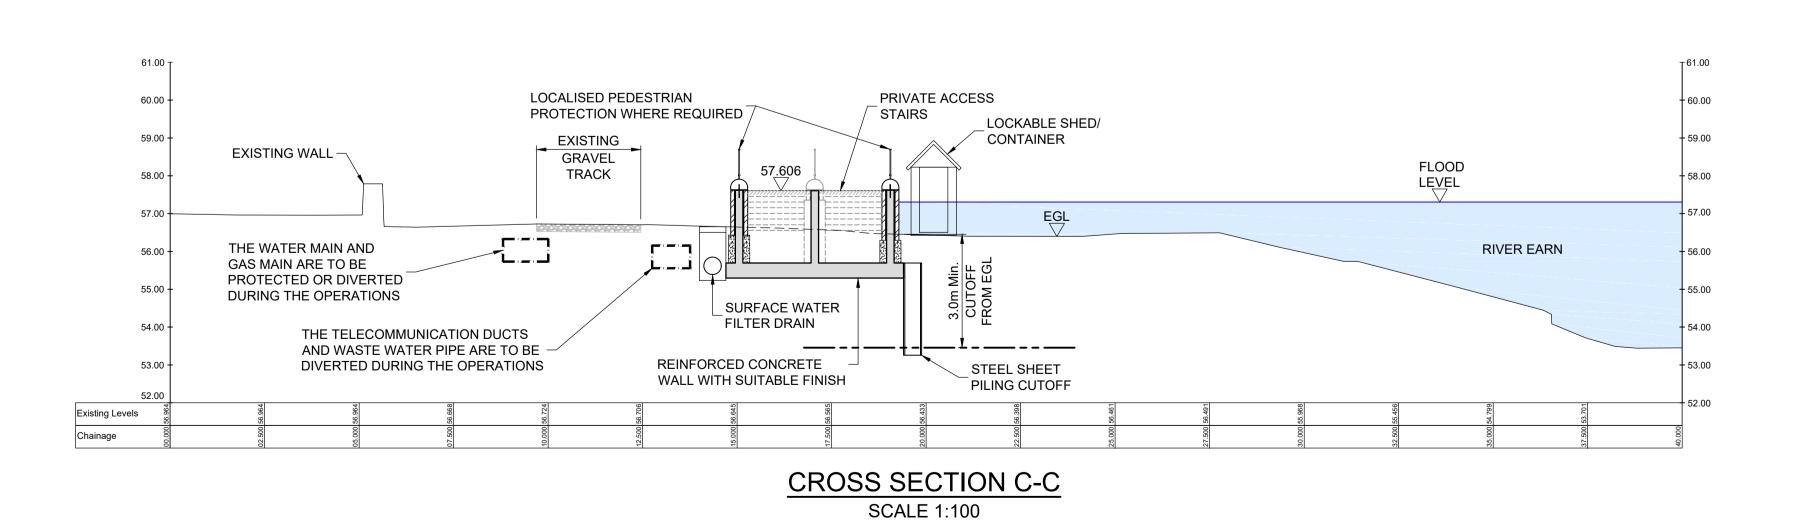

### NOTES

- THIS PLAN IS IN ACCORDANCE WITH THE REQUIREMENTS OF SECTION 60 AND SCHEDULE 2 OF THE FLOOD RISK MANAGEMENT (SCOTLAND) ACT 2009.
- 2. THIS PLAN IS TO BE READ IN CONJUNCTION WITH THE COMRIE FLOOD PROTECTION SCHEME 2020.
- ALL OUTFALLS WHICH DISCHARGE TO THE RIVERS EARN, RUCHILL AND LEDNOCK IDENTIFIED WITHIN THE OPERATIONS, WILL INCORPORATE APPROPRIATE BACK FLOW PREVENTION MEASURES.
   INFORMATION RECEIVED FROM STATUTORY UNDERTAKERS HAS BEEN
- USED TO IDENTIFY LOCATIONS OF SERVICES. EXACT LOCATIONS OF THESE SERVICES WILL BE DETERMINED DURING DETAILED DESIGN.

  5. OPERATIONS ALONG THE LENGTHS OF THE WATER OF RUCHILL, THE RIVER EARN AND THE RIVER LEDNOCK TO BE FINISHED WITH A SCHEME OF PLANTING AND LANDSCAPING. OUTLINE PLANS ARE SHOWN ON THESE DRAWINGS AND WITHIN THE ENVIRONMENTAL
- IMPACT ASSESSMENT REPORT.

  6. DUE TO THE UNCERTAIN NATURE OF TREE ROOT ZONES, THE STATUS OF EXISTING TREES AS INDICATED ON THIS PLAN MAY BE ALTERED DURING THE DEVELOPMENT OF THE DESIGN AND METHOD TO CONSTRUCT THE OPERATIONS.

THIS IS THE PLAN MARKED 119398/400/403 REFERRED TO IN THE FLOOD PROTECTION SCHEME FOR COMRIE FLOOD PROTECTION SCHEME 2020