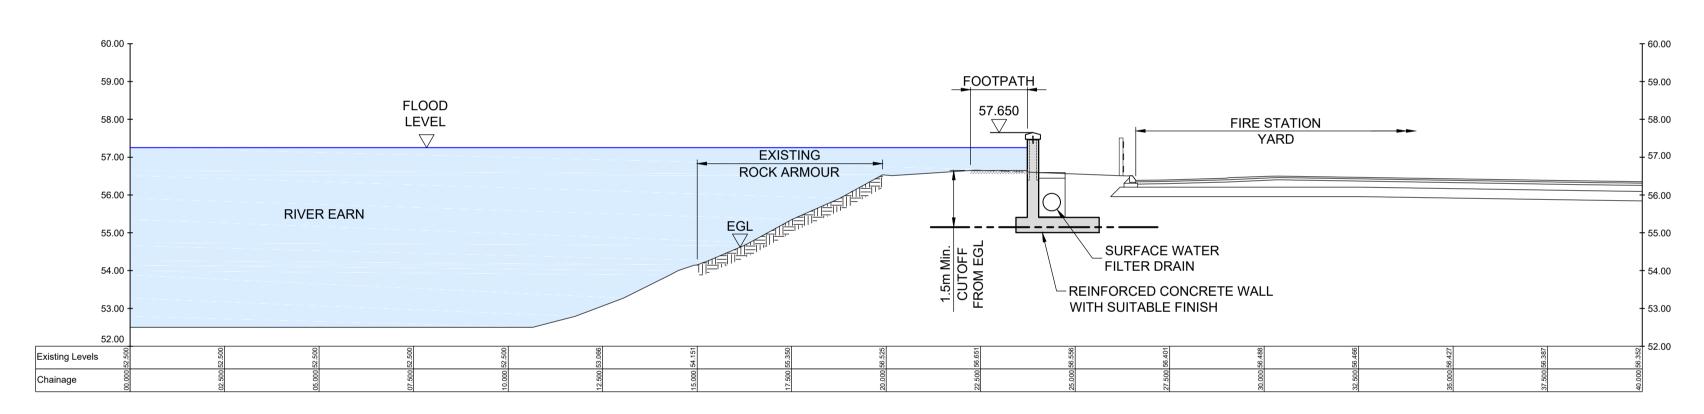

CROSS SECTION B-B
SCALE 1:100

SCALE 1 : 100

1m 0 10m

### NOTES

- THIS PLAN IS IN ACCORDANCE WITH THE REQUIREMENTS OF SECTION 60 AND SCHEDULE 2 OF THE FLOOD RISK MANAGEMENT (SCOTLAND) ACT 2009.
- 2. THIS PLAN IS TO BE READ IN CONJUNCTION WITH THE COMRIE FLOOD PROTECTION SCHEME 2020.
- ALL OUTFALLS WHICH DISCHARGE TO THE RIVERS EARN, RUCHILL AND LEDNOCK IDENTIFIED WITHIN THE OPERATIONS, WILL INCORPORATE APPROPRIATE BACK FLOW PREVENTION MEASURES.
- INFORMATION RECEIVED FROM STATUTORY UNDERTAKERS HAS BEEN USED TO IDENTIFY LOCATIONS OF SERVICES. EXACT LOCATIONS OF THESE SERVICES WILL BE DETERMINED DURING DETAILED DESIGN.
   OPERATIONS ALONG THE LENGTHS OF THE WATER OF RUCHILL, THE RIVER EARN AND THE RIVER LEDNOCK TO BE FINISHED WITH A SCHEME OF PLANTING AND LANDSCAPING. OUTLINE PLANS ARE
- SHOWN ON THESE DRAWINGS AND WITHIN THE ENVIRONMENTAL IMPACT ASSESSMENT REPORT.

  6. DUE TO THE UNCERTAIN NATURE OF TREE ROOT ZONES, THE STATUS OF EXISTING TREES AS INDICATED ON THIS PLAN MAY BE ALTERED DURING THE DEVELOPMENT OF THE DESIGN AND METHOD TO CONSTRUCT THE OPERATIONS.

THIS IS THE PLAN MARKED 119398/400/401 REFERRED TO IN THE FLOOD PROTECTION SCHEME FOR COMRIE FLOOD PROTECTION SCHEME 2020