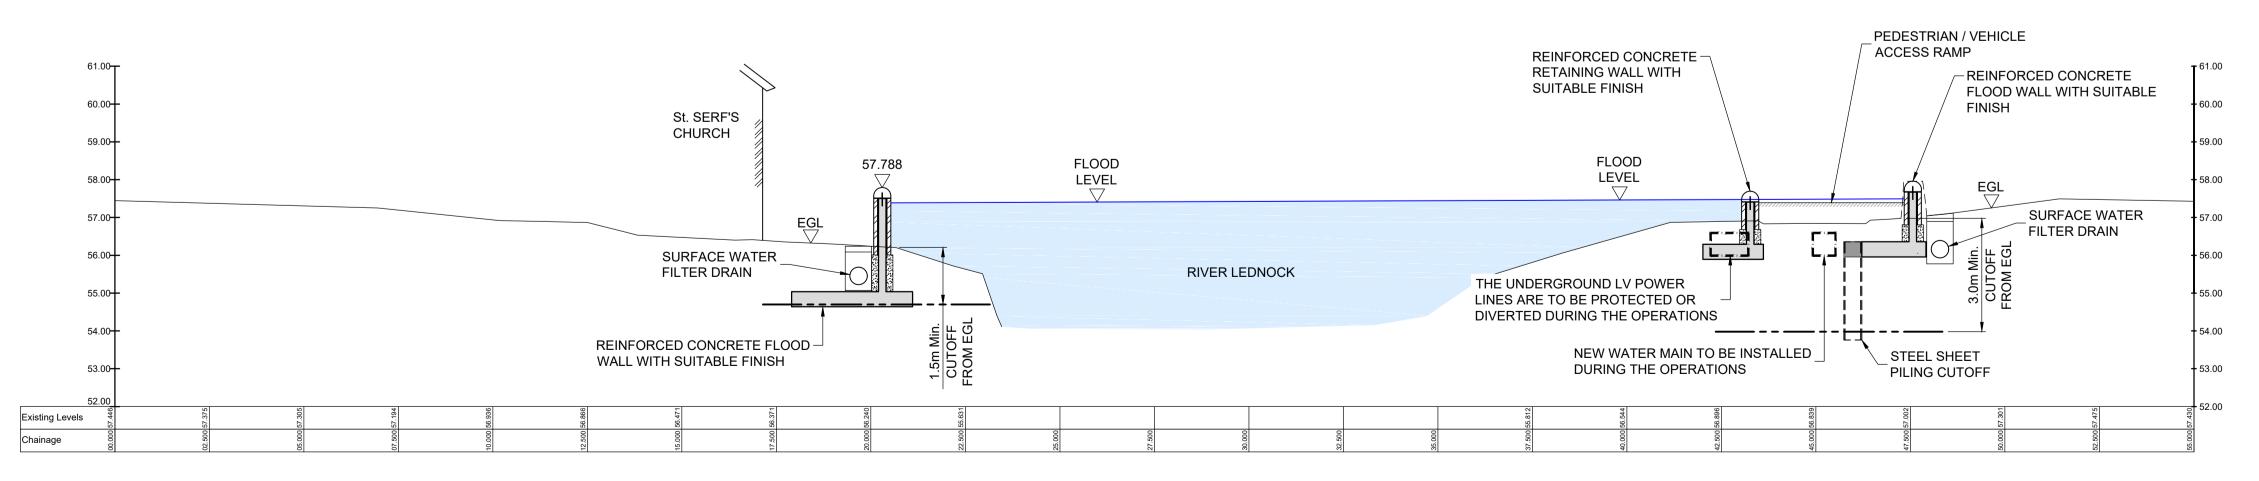

### NOTES

- THIS PLAN IS IN ACCORDANCE WITH THE REQUIREMENTS OF SECTION 60 AND SCHEDULE 2 OF THE FLOOD RISK MANAGEMENT (SCOTLAND) ACT 2009.
- 2. THIS PLAN IS TO BE READ IN CONJUNCTION WITH THE COMRIE FLOOD PROTECTION SCHEME 2020.
- ALL OUTFALLS WHICH DISCHARGE TO THE RIVERS EARN, RUCHILL AND LEDNOCK IDENTIFIED WITHIN THE OPERATIONS, WILL INCORPORATE APPROPRIATE BACK FLOW PREVENTION MEASURES.
   INFORMATION RECEIVED FROM STATUTORY UNDERTAKERS HAS BEEN
- USED TO IDENTIFY LOCATIONS OF SERVICES. EXACT LOCATIONS OF THESE SERVICES WILL BE DETERMINED DURING DETAILED DESIGN.

  5. OPERATIONS ALONG THE LENGTHS OF THE WATER OF RUCHILL, THE RIVER EARN AND THE RIVER LEDNOCK TO BE FINISHED WITH A SCHEME OF PLANTING AND LANDSCAPING. OUTLINE PLANS ARE SHOWN ON THESE DRAWINGS AND WITHIN THE ENVIRONMENTAL
- IMPACT ASSESSMENT REPORT.

  6. DUE TO THE UNCERTAIN NATURE OF TREE ROOT ZONES, THE STATUS OF EXISTING TREES AS INDICATED ON THIS PLAN MAY BE ALTERED DURING THE DEVELOPMENT OF THE DESIGN AND METHOD TO CONSTRUCT THE OPERATIONS.

THIS IS THE PLAN MARKED 119398/400/402 REFERRED TO IN THE FLOOD PROTECTION SCHEME FOR COMRIE FLOOD PROTECTION SCHEME 2020