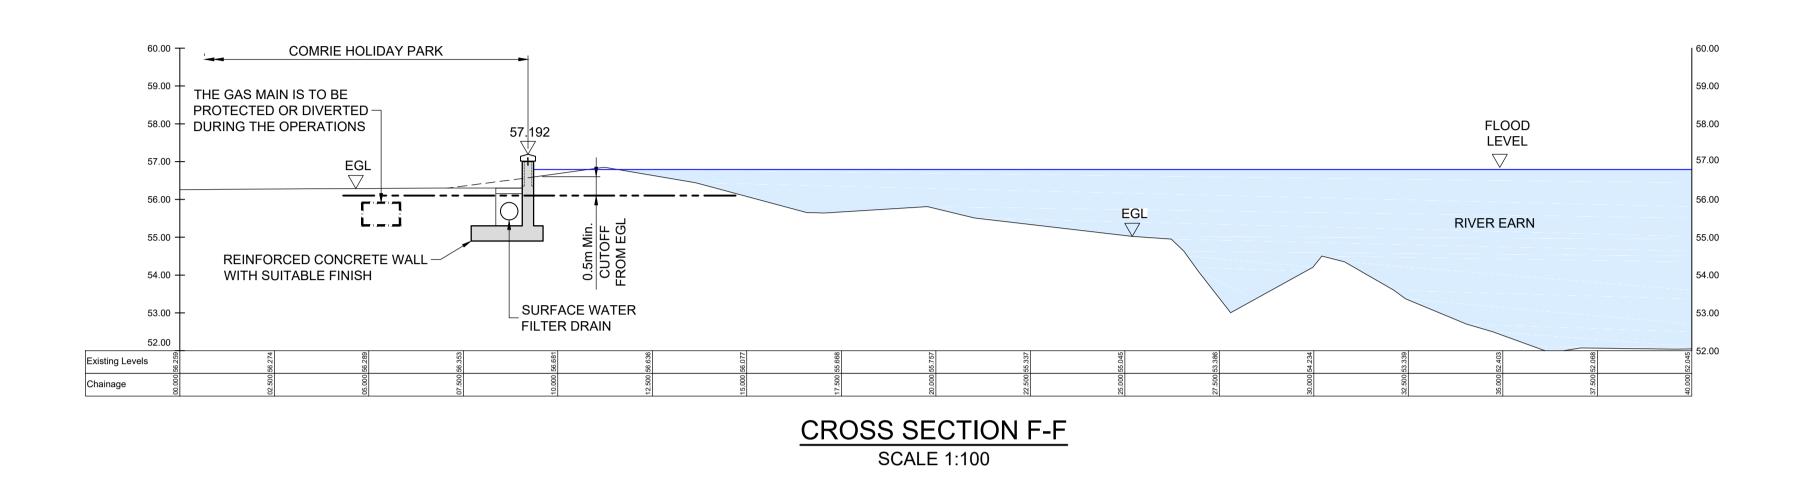

### NOTES

- THIS PLAN IS IN ACCORDANCE WITH THE REQUIREMENTS OF SECTION 60 AND SCHEDULE 2 OF THE FLOOD RISK MANAGEMENT (SCOTLAND) ACT 2009.
- 2. THIS PLAN IS TO BE READ IN CONJUNCTION WITH THE COMRIE FLOOD PROTECTION SCHEME 2020.
- ALL OUTFALLS WHICH DISCHARGE TO THE RIVERS EARN, RUCHILL AND LEDNOCK IDENTIFIED WITHIN THE OPERATIONS, WILL INCORPORATE APPROPRIATE BACK FLOW PREVENTION MEASURES.
   INFORMATION RECEIVED FROM STATUTORY UNDERTAKERS HAS BEEN
- USED TO IDENTIFY LOCATIONS OF SERVICES. EXACT LOCATIONS OF THESE SERVICES WILL BE DETERMINED DURING DETAILED DESIGN.

  5. OPERATIONS ALONG THE LENGTHS OF THE WATER OF RUCHILL, THE RIVER EARN AND THE RIVER LEDNOCK TO BE FINISHED WITH A SCHEME OF PLANTING AND LANDSCAPING. OUTLINE PLANS ARE SHOWN ON THESE DRAWINGS AND WITHIN THE ENVIRONMENTAL
- IMPACT ASSESSMENT REPORT.

  6. DUE TO THE UNCERTAIN NATURE OF TREE ROOT ZONES, THE STATUS OF EXISTING TREES AS INDICATED ON THIS PLAN MAY BE ALTERED DURING THE DEVELOPMENT OF THE DESIGN AND METHOD TO CONSTRUCT THE OPERATIONS.

THIS IS THE PLAN MARKED 119398/400/402 REFERRED TO IN THE FLOOD PROTECTION SCHEME FOR COMRIE FLOOD PROTECTION SCHEME 2020