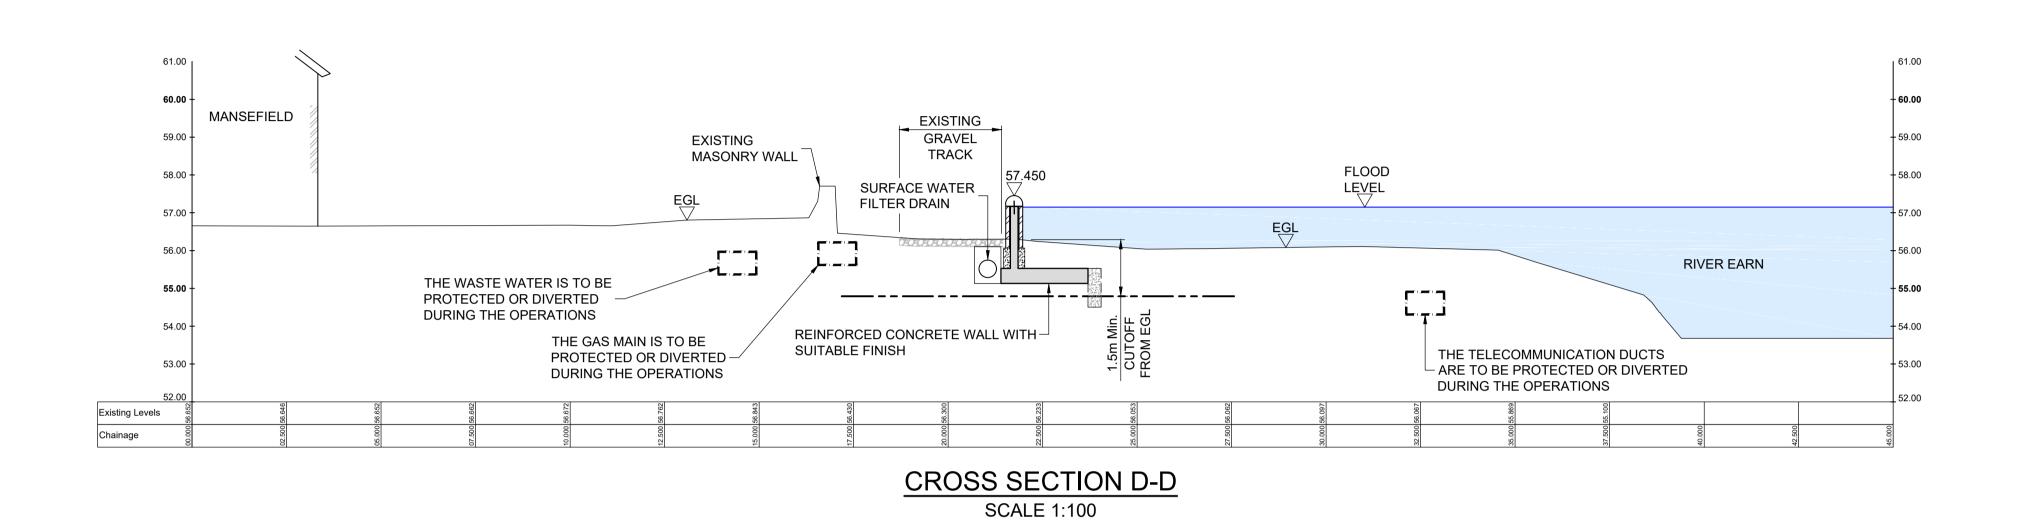

### NOTES

- THIS PLAN IS IN ACCORDANCE WITH THE REQUIREMENTS OF SECTION 60 AND SCHEDULE 2 OF THE FLOOD RISK MANAGEMENT (SCOTLAND) ACT 2009.
- 2. THIS PLAN IS TO BE READ IN CONJUNCTION WITH THE COMRIE FLOOD PROTECTION SCHEME 2020.3. ALL OUTFALLS WHICH DISCHARGE TO THE RIVERS EARN, RUCHILL
- AND LEDNOCK IDENTIFIED WITHIN THE OPERATIONS, WILL INCORPORATE APPROPRIATE BACK FLOW PREVENTION MEASURES.

  4. INFORMATION RECEIVED FROM STATUTORY UNDERTAKERS HAS BEEN USED TO IDENTIFY LOCATIONS OF SERVICES. EXACT LOCATIONS OF THESE SERVICES WILL BE DETERMINED DURING DETAILED DESIGN.

  5. OPERATIONS ALONG THE LENGTHS OF THE WATER OF RUCHILL, THE
- RIVER EARN AND THE RIVER LEDNOCK TO BE FINISHED WITH A SCHEME OF PLANTING AND LANDSCAPING. OUTLINE PLANS ARE SHOWN ON THESE DRAWINGS AND WITHIN THE ENVIRONMENTAL IMPACT ASSESSMENT REPORT.
- 6. DUE TO THE UNCERTAIN NATURE OF TREE ROOT ZONES, THE STATUS OF EXISTING TREES AS INDICATED ON THIS PLAN MAY BE ALTERED DURING THE DEVELOPMENT OF THE DESIGN AND METHOD TO CONSTRUCT THE OPERATIONS.

THIS IS THE PLAN MARKED 119398/400/404 REFERRED TO IN THE FLOOD PROTECTION SCHEME FOR COMRIE FLOOD PROTECTION SCHEME 2020

PROPER OFFICER

(Signature)
FOR PERTH AND KINROSS COUNCIL

(Date)

This drawing should not be relied on or used in circumstances other than those for which it was originall prepared and for which Sweco UK Limited was commissioned. Sweco UK Limited accepts no responsibility for this drawing to any party other than the person by whom it was commissioned. Any party which breaches the provisions of this disclaimer shall idemnify Sweco UK Limited for all loss or damage arising therefrom.