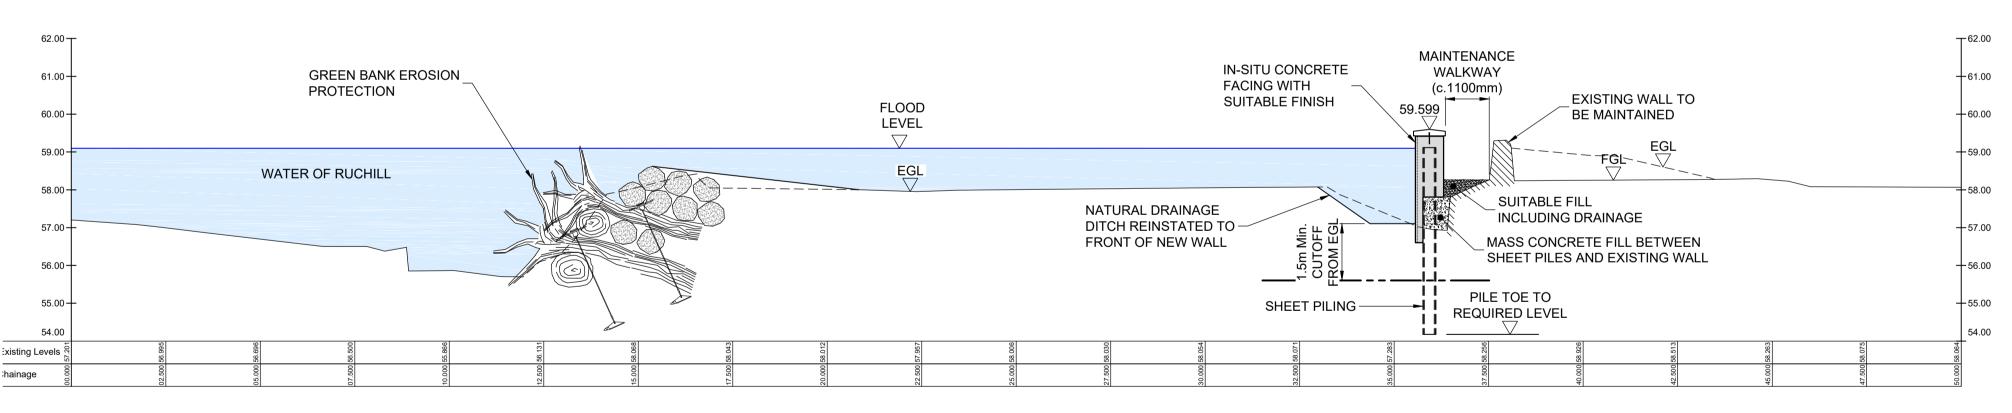

ION SCHEME 2020 PROPER OFFICER

(Signature) FOR PERTH AND KINROSS COUNCIL

(Date)



prepared and for which Sweco UK Limited was commissioned. Sweco UK Limited accepts no responsibility for this drawing to any party other than the person by whom it was commissioned. Any party which breaches the provisions of this disclaimer shall idemnify Sweco UK Limited for all loss or damage arising therefrom.

2nd Floor, Quay 2 139 Fountainbridge Edinburgh EH3 9QG Tel: +44 (0)131 550 6300 Web: www.sweco.co.uk





PERTH & KINROSS COUNCIL

Drawing Status

SCHEME

COMRIE FLOOD **PROTECTION SCHEME 2020** 

FLOOD PROTECTION OPERATIONS CROSS SECTIONS SHEET 10 OF 19

pproved IAG 1:100 BBMD BCI 12/02/20 12/02/20 12/02/20 Α1 119398/400/410 01



### SECTION AE-AE

SCALE 1:100



### SECTION AF-AF SCALE 1:100



### SECTION AG-AG SCALE 1:100



#### NOTES

- THIS PLAN IS IN ACCORDANCE WITH THE REQUIREMENTS OF SECTION 60 AND SCHEDULE 2 OF THE FLOOD RISK MANAGEMENT (SCOTLAND)
- THIS PLAN IS TO BE READ IN CONJUNCTION WITH THE COMRIE FLOOD PROTECTION SCHEME 2020.
- PROTECTION SCHEME 2020.

  3. ALL OUTFALLS WHICH DISCHARGE TO THE RIVERS EARN, RUCHILL AND LEDNOCK IDENTIFIED WITHIN THE OPERATIONS, WILL INCORPORATE APPROPRIATE BACK FLOW PREVENTION MEASURES.
- INFORMATION RECEIVED FROM STATUTORY UNDERTAKERS HAS BEEN USED TO IDENTIFY LOCATIONS OF SERVICES. EXACT LOCATIONS OF THESE SERVICES WILL BE DETERMINED DURING DETAILED DESIGN.
   OPERATIONS ALONG THE LENGTHS OF THE WATER OF RUCHILL, THE RIVER EARN AND THE RIVER LEDNOCK TO BE FINISHED WITH A SCHEME OF PLANTING AND LANDSCAPING. OUTLINE PLANS ARE
- SHO