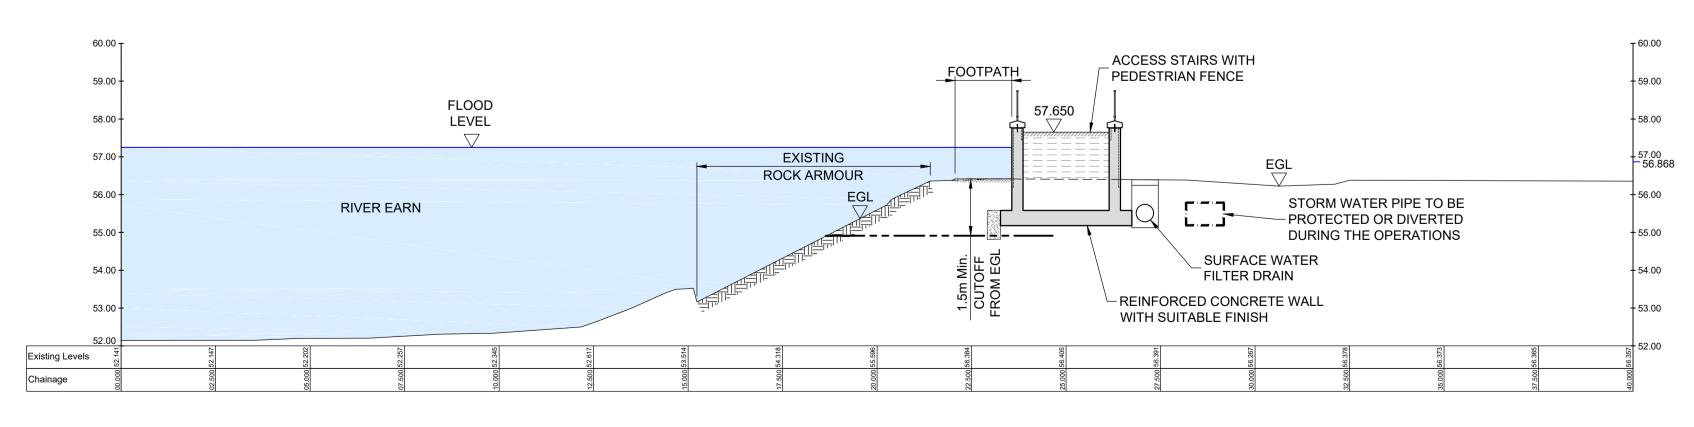

CROSS SECTION B-B
SCALE 1:100

SCALE 1 : 100

1m 0 10m

### NOTES

- THIS PLAN IS IN ACCORDANCE WITH THE REQUIREMENTS OF SECTION 60 AND SCHEDULE 2 OF THE FLOOD RISK MANAGEMENT (SCOTLAND) ACT 2009.
- 2. THIS PLAN IS TO BE READ IN CONJUNCTION WITH THE COMRIE FLOOD PROTECTION SCHEME 2020.
- ALL OUTFALLS WHICH DISCHARGE TO THE RIVERS EARN, RUCHILL AND LEDNOCK IDENTIFIED WITHIN THE OPERATIONS, WILL INCORPORATE APPROPRIATE BACK FLOW PREVENTION MEASURES.
- INFORMATION RECEIVED FROM STATUTORY UNDERTAKERS HAS BEEN USED TO IDENTIFY LOCATIONS OF SERVICES. EXACT LOCATIONS OF THESE SERVICES WILL BE DETERMINED DURING DETAILED DESIGN.
   OPERATIONS ALONG THE LENGTHS OF THE WATER OF RUCHILL, THE RIVER EARN AND THE RIVER LEDNOCK TO BE FINISHED WITH A SCHEME OF PLANTING AND LANDSCAPING. OUTLINE PLANS ARE
- SHOWN ON THESE DRAWINGS AND WITHIN THE ENVIRONMENTAL IMPACT ASSESSMENT REPORT.

  6. DUE TO THE UNCERTAIN NATURE OF TREE ROOT ZONES, THE STATUS OF EXISTING TREES AS INDICATED ON THIS PLAN MAY BE ALTERED DURING THE DEVELOPMENT OF THE DESIGN AND METHOD TO CONSTRUCT THE OPERATIONS.

THIS IS THE PLAN MARKED 119398/400/401 REFERRED TO IN THE FLOOD PROTECTION SCHEME FOR COMRIE FLOOD PROTECTION SCHEME 2020