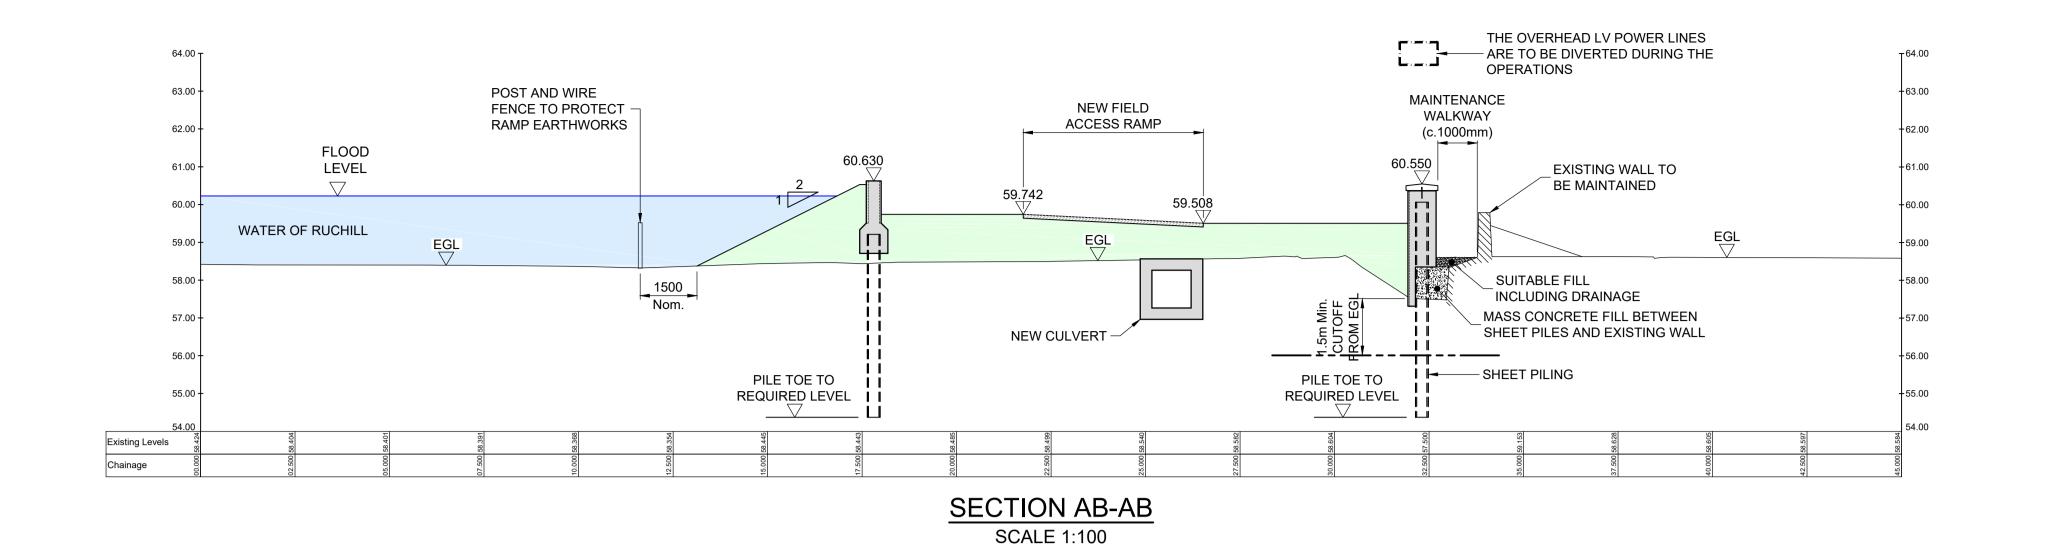

, Quay 2 139 Fountainbridge Edinburgh EH3 9QG Tel: +44 (0)131 550 6300

Web: www.sweco.co.uk

SWECO 2

Client



Drawing Status

SCHEME

ect Title

COMRIE FLOOD PROTECTION SCHEME 2020

Drawing Tit

FLOOD PROTECTION OPERATIONS CROSS SECTIONS SHEET 6 OF 19

| Scale 1:1  | 00                 | Designed | BBMD          | Checked<br>BCI | Approved IAG  |  |  |
|------------|--------------------|----------|---------------|----------------|---------------|--|--|
|            | Original Size Date |          | Date 12/02/20 | Date 12/02/20  | Date 12/02/20 |  |  |
| Drawing Nu | Drawing Number     |          |               |                |               |  |  |
|            | 119398/400/406     |          |               |                |               |  |  |







pproved IAG

12/02/20

01







SCALE 1:100 10m

### NOTES

- THIS PLAN IS IN ACCORDANCE WITH THE REQUIREMENTS OF SECTION 60 AND SCHEDULE 2 OF THE FLOOD RISK MANAGEMENT (SCOTLAND)
- THIS PLAN IS TO BE READ IN CONJUNCTION WITH THE COMRIE FLOOD PROTECTION SCHEME 2020.
- . ALL OUTFALLS WHICH DISCHARGE TO THE RIVERS EARN, RUCHILL AND LEDNOCK IDENTIFIED WITHIN THE OPERATIONS, WILL
- INCORPORATE APPROPRIATE BACK FLOW PREVENTION MEASURES. . INFORMATION RECEIVED FROM STATUTORY UNDERTAKERS HAS BEEN USED TO IDENTIFY LOCATIONS OF SERVICES. EXACT LOCATIONS OF THESE SERVICES WILL BE DETERMINED DURING DETAILED DESIGN. OPERATIONS ALONG THE LENGTHS OF THE WATER OF RUCHILL, THE
- SCHEME OF PLANTING AND LANDSCAPING. OUTLINE PLANS ARE SHOWN ON THESE DRAWINGS AND WITHIN THE ENVIRONMENTAL IMPACT ASSESSMENT REPORT. DUE TO THE UNCERTAIN