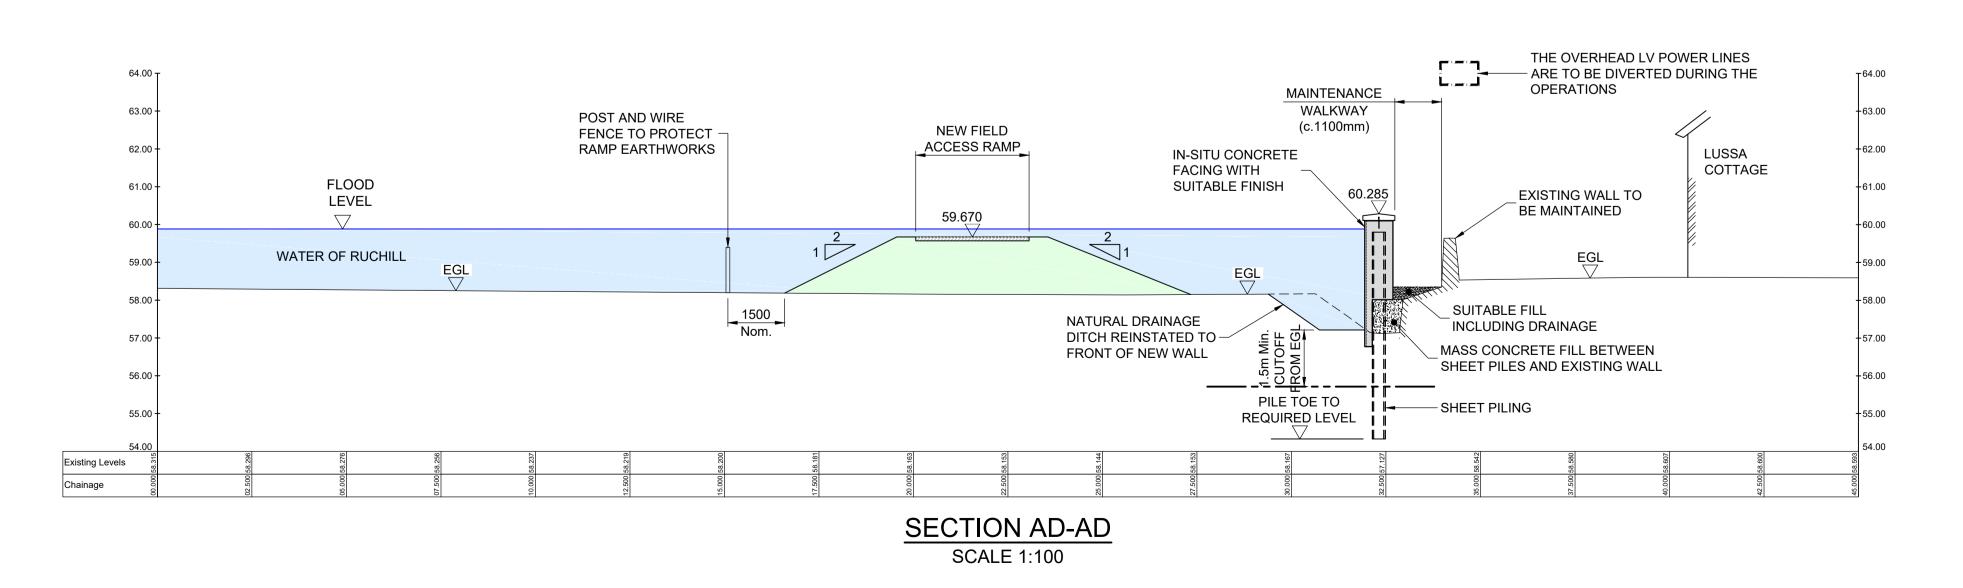

ay 2 139 Fountainbridge Edinburgh EH3 9QG Tel: +44 (0)131 550 6300

Web: www.sweco.co.uk

SWECO 2

Client



Drawing Status

SCHEME

ect Title

COMRIE FLOOD PROTECTION SCHEME 2020

Drawing Tit

FLOOD PROTECTION OPERATIONS CROSS SECTIONS SHEET 6 OF 19

| Scale 1:1  | 00                 | Designed | BBMD          | Checked<br>BCI | Approved IAG  |  |  |
|------------|--------------------|----------|---------------|----------------|---------------|--|--|
|            | Original Size Date |          | Date 12/02/20 | Date 12/02/20  | Date 12/02/20 |  |  |
| Drawing Nu | Drawing Number     |          |               |                |               |  |  |
|            | 119398/400/406     |          |               |                |               |  |  |







pproved IAG

12/02/20

01







SCALE 1:100 10m

### NOTES

- THIS PLAN IS IN ACCORDANCE WITH THE REQUIREMENTS OF SECTION 60 AND SCHEDULE 2 OF THE FLOOD RISK MANAGEMENT (SCOTLAND)
- THIS PLAN IS TO BE READ IN CONJUNCTION WITH THE COMRIE FLOOD PROTECTION SCHEME 2020.
- . ALL OUTFALLS WHICH DISCHARGE TO THE RIVERS EARN, RUCHILL AND LEDNOCK IDENTIFIED WITHIN THE OPERATIONS, WILL
- INCORPORATE APPROPRIATE BACK FLOW PREVENTION MEASURES. . INFORMATION RECEIVED FROM STATUTORY UNDERTAKERS HAS BEEN USED TO IDENTIFY LOCATIONS OF SERVICES. EXACT LOCATIONS OF THESE SERVICES WILL BE DETERMINED DURING DETAILED DESIGN. OPERATIONS ALONG THE LENGTHS OF THE WATER OF RUCHILL, THE
- SCHEME OF PLANTING AND LANDSCAPING. OUTLINE PLANS ARE SHOWN ON THESE DRAWINGS AND WITHIN THE ENVIRONMENTAL IMPACT ASSESSMENT REPORT. DUE TO THE UNCERTAIN NATU