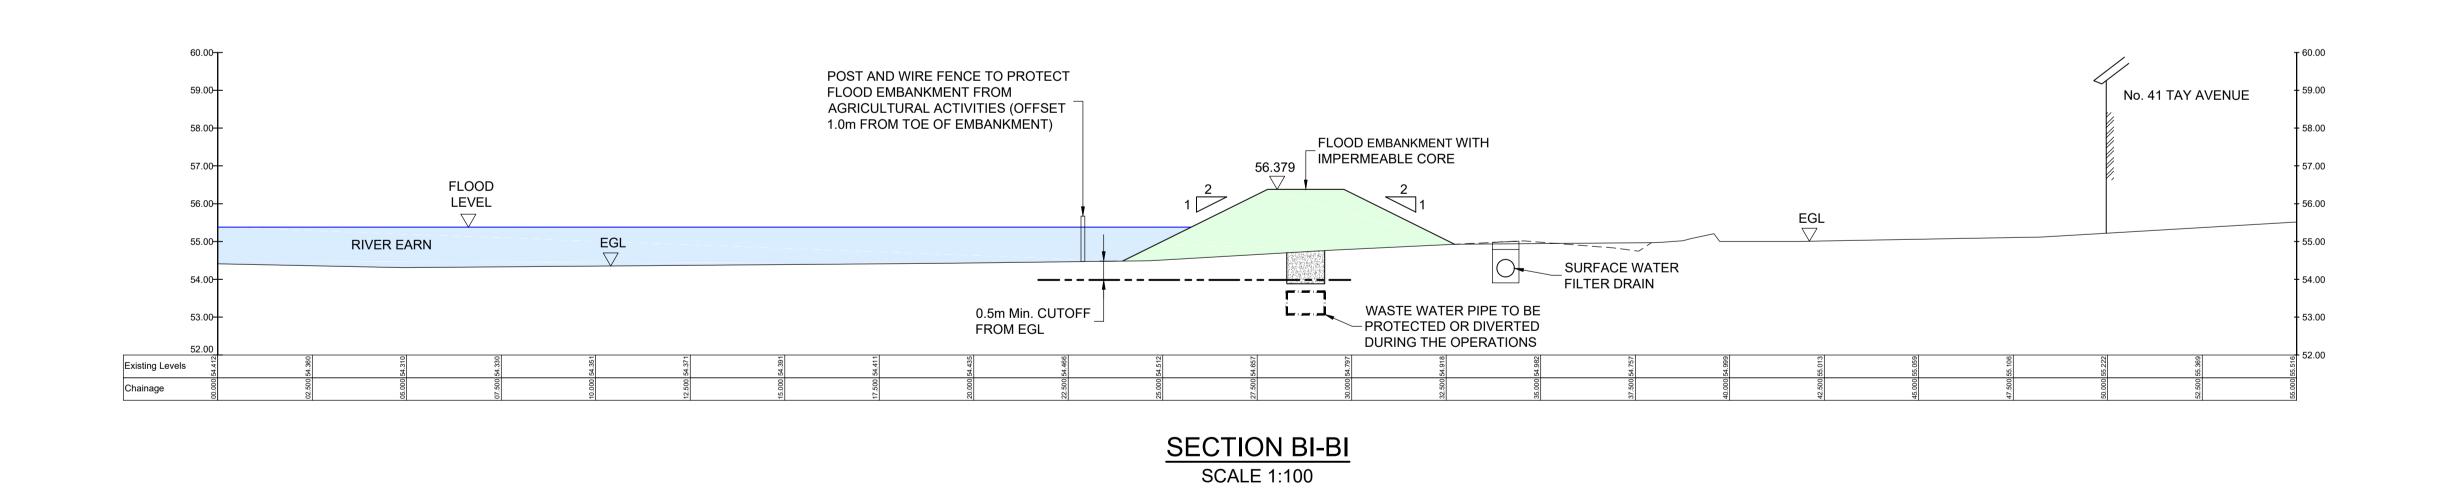

those for which it was original prepared and for which Sweco UK Limited was commissioned. Sweco UK Limited accepts no responsibility for this drawing to any party other than the person by whom it was commissioned. Any party which breaches the provisions of this disclaimer shall idemnify Sweco UK Limited for all loss or damage arising therefrom.

Sweco 2nd Floor, Quay 2 139 Fountainbridge Edinburgh EH3 9QG Tel: +44 (0)131 550 6300 Web: www.sweco.co.uk



Client



Drawing Status

SCHEME

oject litle

COMRIE FLOOD PROTECTION SCHEME 2020

Drawing Title

FLOOD PROTECTION OPERATIONS CROSS SECTIONS SHEET 18 OF 19

 Scale
 Designed
 Drawn
 Checked
 Approved

 1:100
 - BBMD
 BCI
 IAG

 Original Size
 Date
 Date
 12/02/20
 Date
 12/02/20

 Drawing Number
 Revision
 01



SECTION BH-BH
SCALE 1:100



SCALE 1 : 100

1m 0 10m

### NOTES

- THIS PLAN IS IN ACCORDANCE WITH THE REQUIREMENTS OF SECTION 60 AND SCHEDULE 2 OF THE FLOOD RISK MANAGEMENT (SCOTLAND)
- THIS PLAN IS TO BE READ IN CONJUNCTION WITH THE COMRIE FLOOD PROTECTION SCHEME 2020.
- 3. ALL OUTFALLS WHICH DISCHARGE TO THE RIVERS EARN, RUCHILL AND LEDNOCK IDENTIFIED WITHIN THE OPERATIONS, WILL INCORPORATE APPROPRIATE BACK FLOW PREVENTION MEASURES.
- INFORMATION RECEIVED FROM STATUTORY UNDERTAKERS HAS BEEN USED TO IDENTIFY LOCATIONS OF SERVICES. EXACT LOCATIONS OF THESE SERVICES WILL BE DETERMINED DURING DETAILED DESIGN.
   OPERATIONS ALONG THE LENGTHS OF THE WATER OF RUCHILL, THE RIVER EARN AND THE RIVER LEDNOCK TO BE FINISHED WITH A SCHEME OF PLANTING AND LANDSCAPING. OUTLINE PLANS ARE
- SHOWN ON THESE DRAWINGS AND WITHIN THE