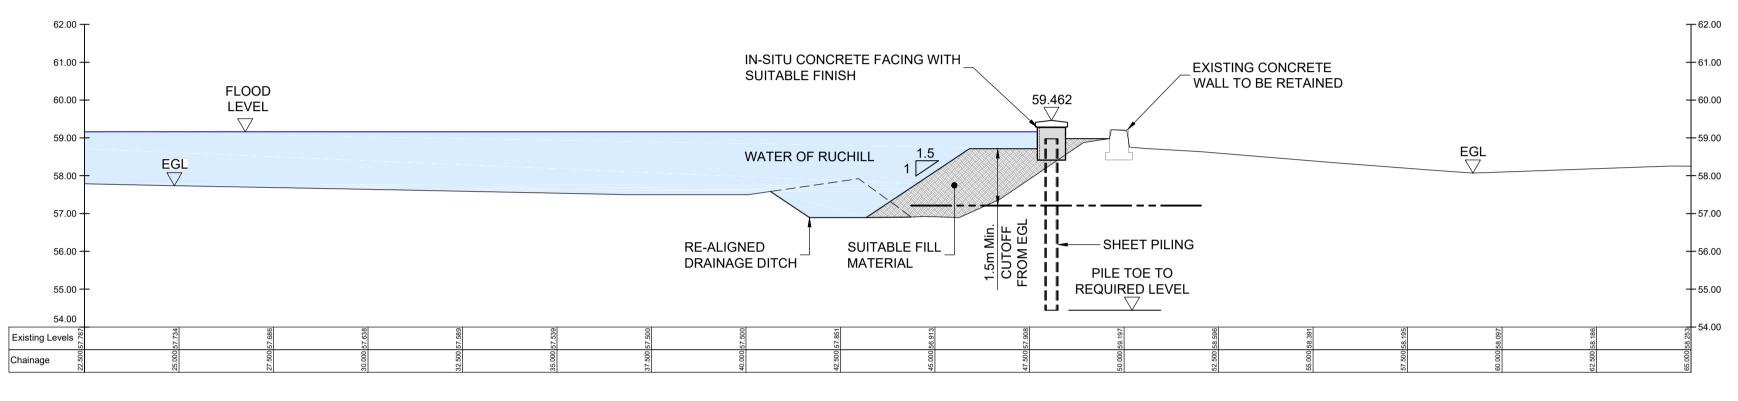

es the provisions of this disclaimer shall idemnify Sweco UK Limited for all loss or damage arising therefrom.

Sweco 2nd Floor, Quay 2 139 Fountainbridge Edinburgh EH3 9QG Tel: +44 (0)131 550 6300

Web: www.sweco.co.uk

sweco 🕇

ent



Drawing Status

SCHEME

Project Title

COMRIE FLOOD PROTECTION SCHEME 2020

Drawing Title

FLOOD PROTECTION OPERATIONS CROSS SECTIONS SHEET 11 OF 19

| 1:100            | Designed | BBMD          | Checked BCI   | Approved IAG |  |
|------------------|----------|---------------|---------------|--------------|--|
| Original Size A1 | Date     | Date 12/02/20 | Date 12/02/20 | 12/02/20     |  |
| Drawing Number   | Revision |               |               |              |  |
| 11               | 01       |               |               |              |  |





## SECTION AJ-AJ SCALE 1:100



## SECTION AK-AK SCALE 1:100



### NOTES

- THIS PLAN IS IN ACCORDANCE WITH THE REQUIREMENTS OF SECTION 60 AND SCHEDULE 2 OF THE FLOOD RISK MANAGEMENT (SCOTLAND)
- THIS PLAN IS TO BE READ IN CONJUNCTION WITH THE COMRIE FLOOD PROTECTION SCHEME 2020.
- PROTECTION SCHEME 2020.
  3. ALL OUTFALLS WHICH DISCHARGE TO THE RIVERS EARN, RUCHILL AND LEDNOCK IDENTIFIED WITHIN THE OPERATIONS, WILL INCORPORATE APPROPRIATE BACK FLOW PREVENTION MEASURES.
- INFORMATION RECEIVED FROM STATUTORY UNDERTAKERS HAS BEEN USED TO IDENTIFY LOCATIONS OF SERVICES. EXACT LOCATIONS OF THESE SERVICES WILL BE DETERMINED DURING DETAILED DESIGN.
   OPERATIONS ALONG THE LENGTHS OF THE WATER OF RUCHILL, THE RIVER EARN AND THE RIVER LEDNOCK TO BE FINISHED WITH A
- SCHEME OF PLANTING AND LANDS