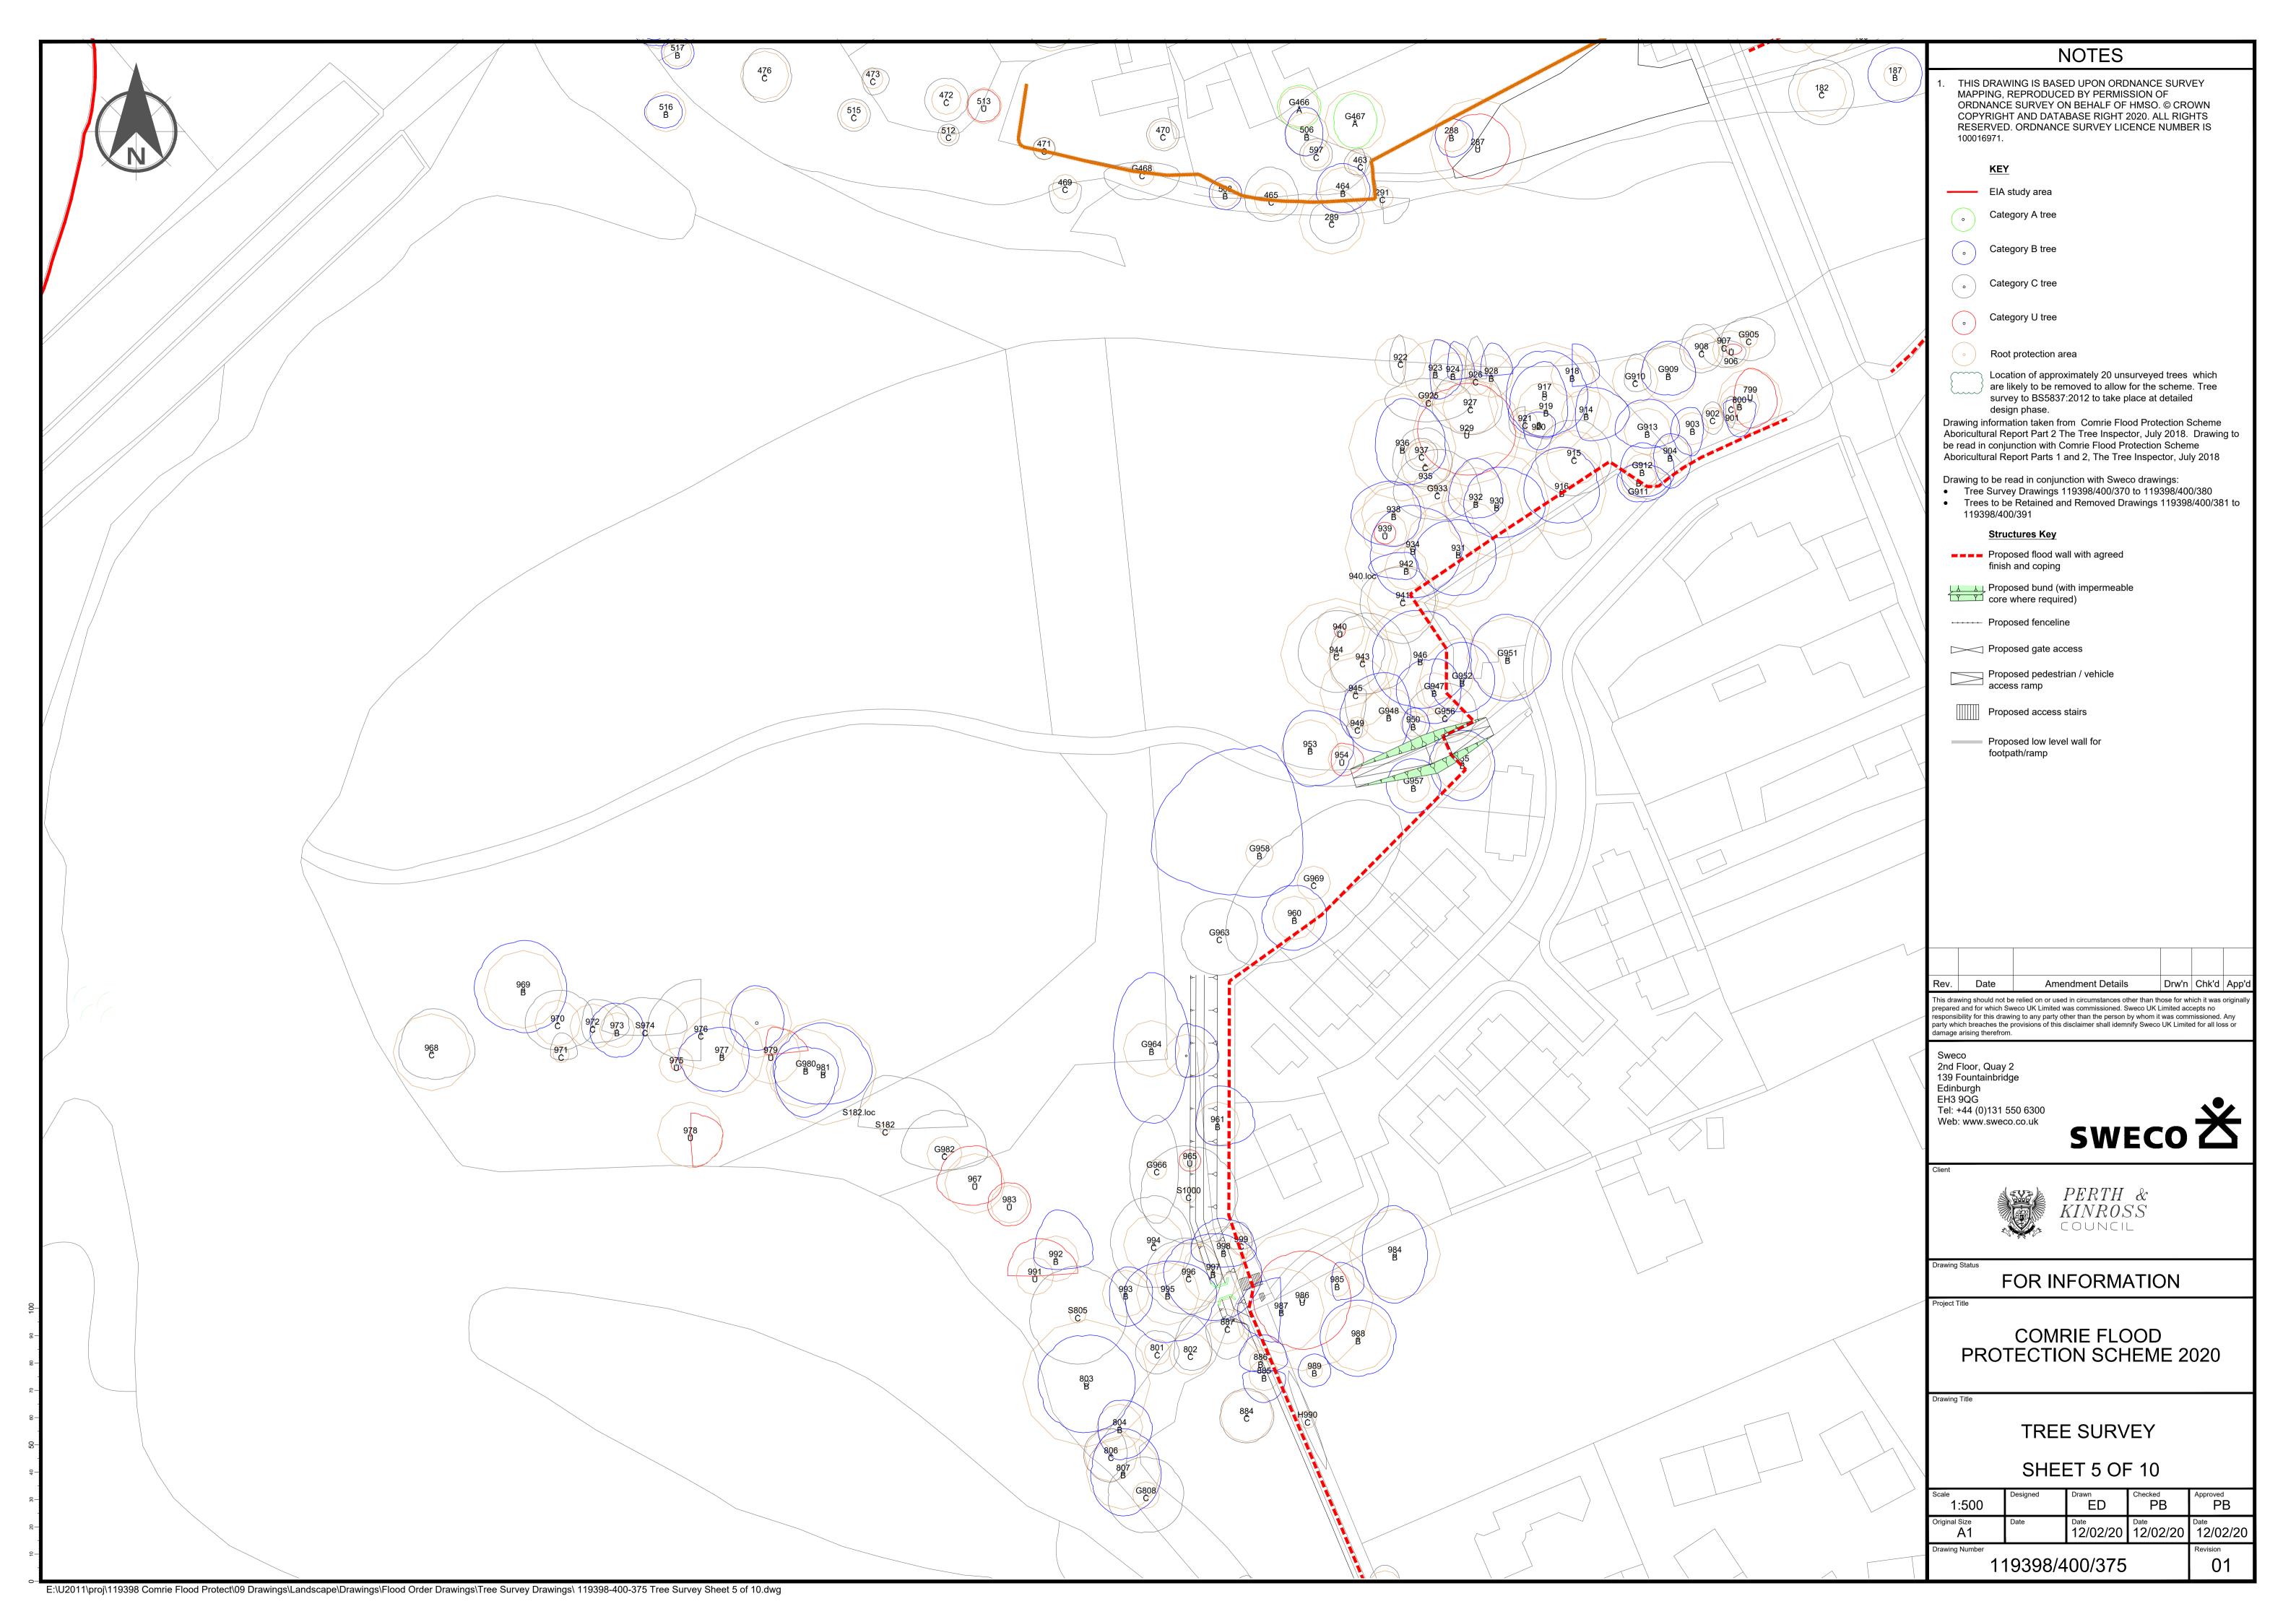

## **Document Control**

| Document title | Appendix 5.3: Tree Survey Drawings |  |
|----------------|------------------------------------|--|
| Originator     | Sweco / The Tree Inspector         |  |
| Checker        | Ellie Davies                       |  |
| Approver       | Gail Currie                        |  |
| Authoriser     | Rebecca McLean                     |  |
| Status         | For Information                    |  |