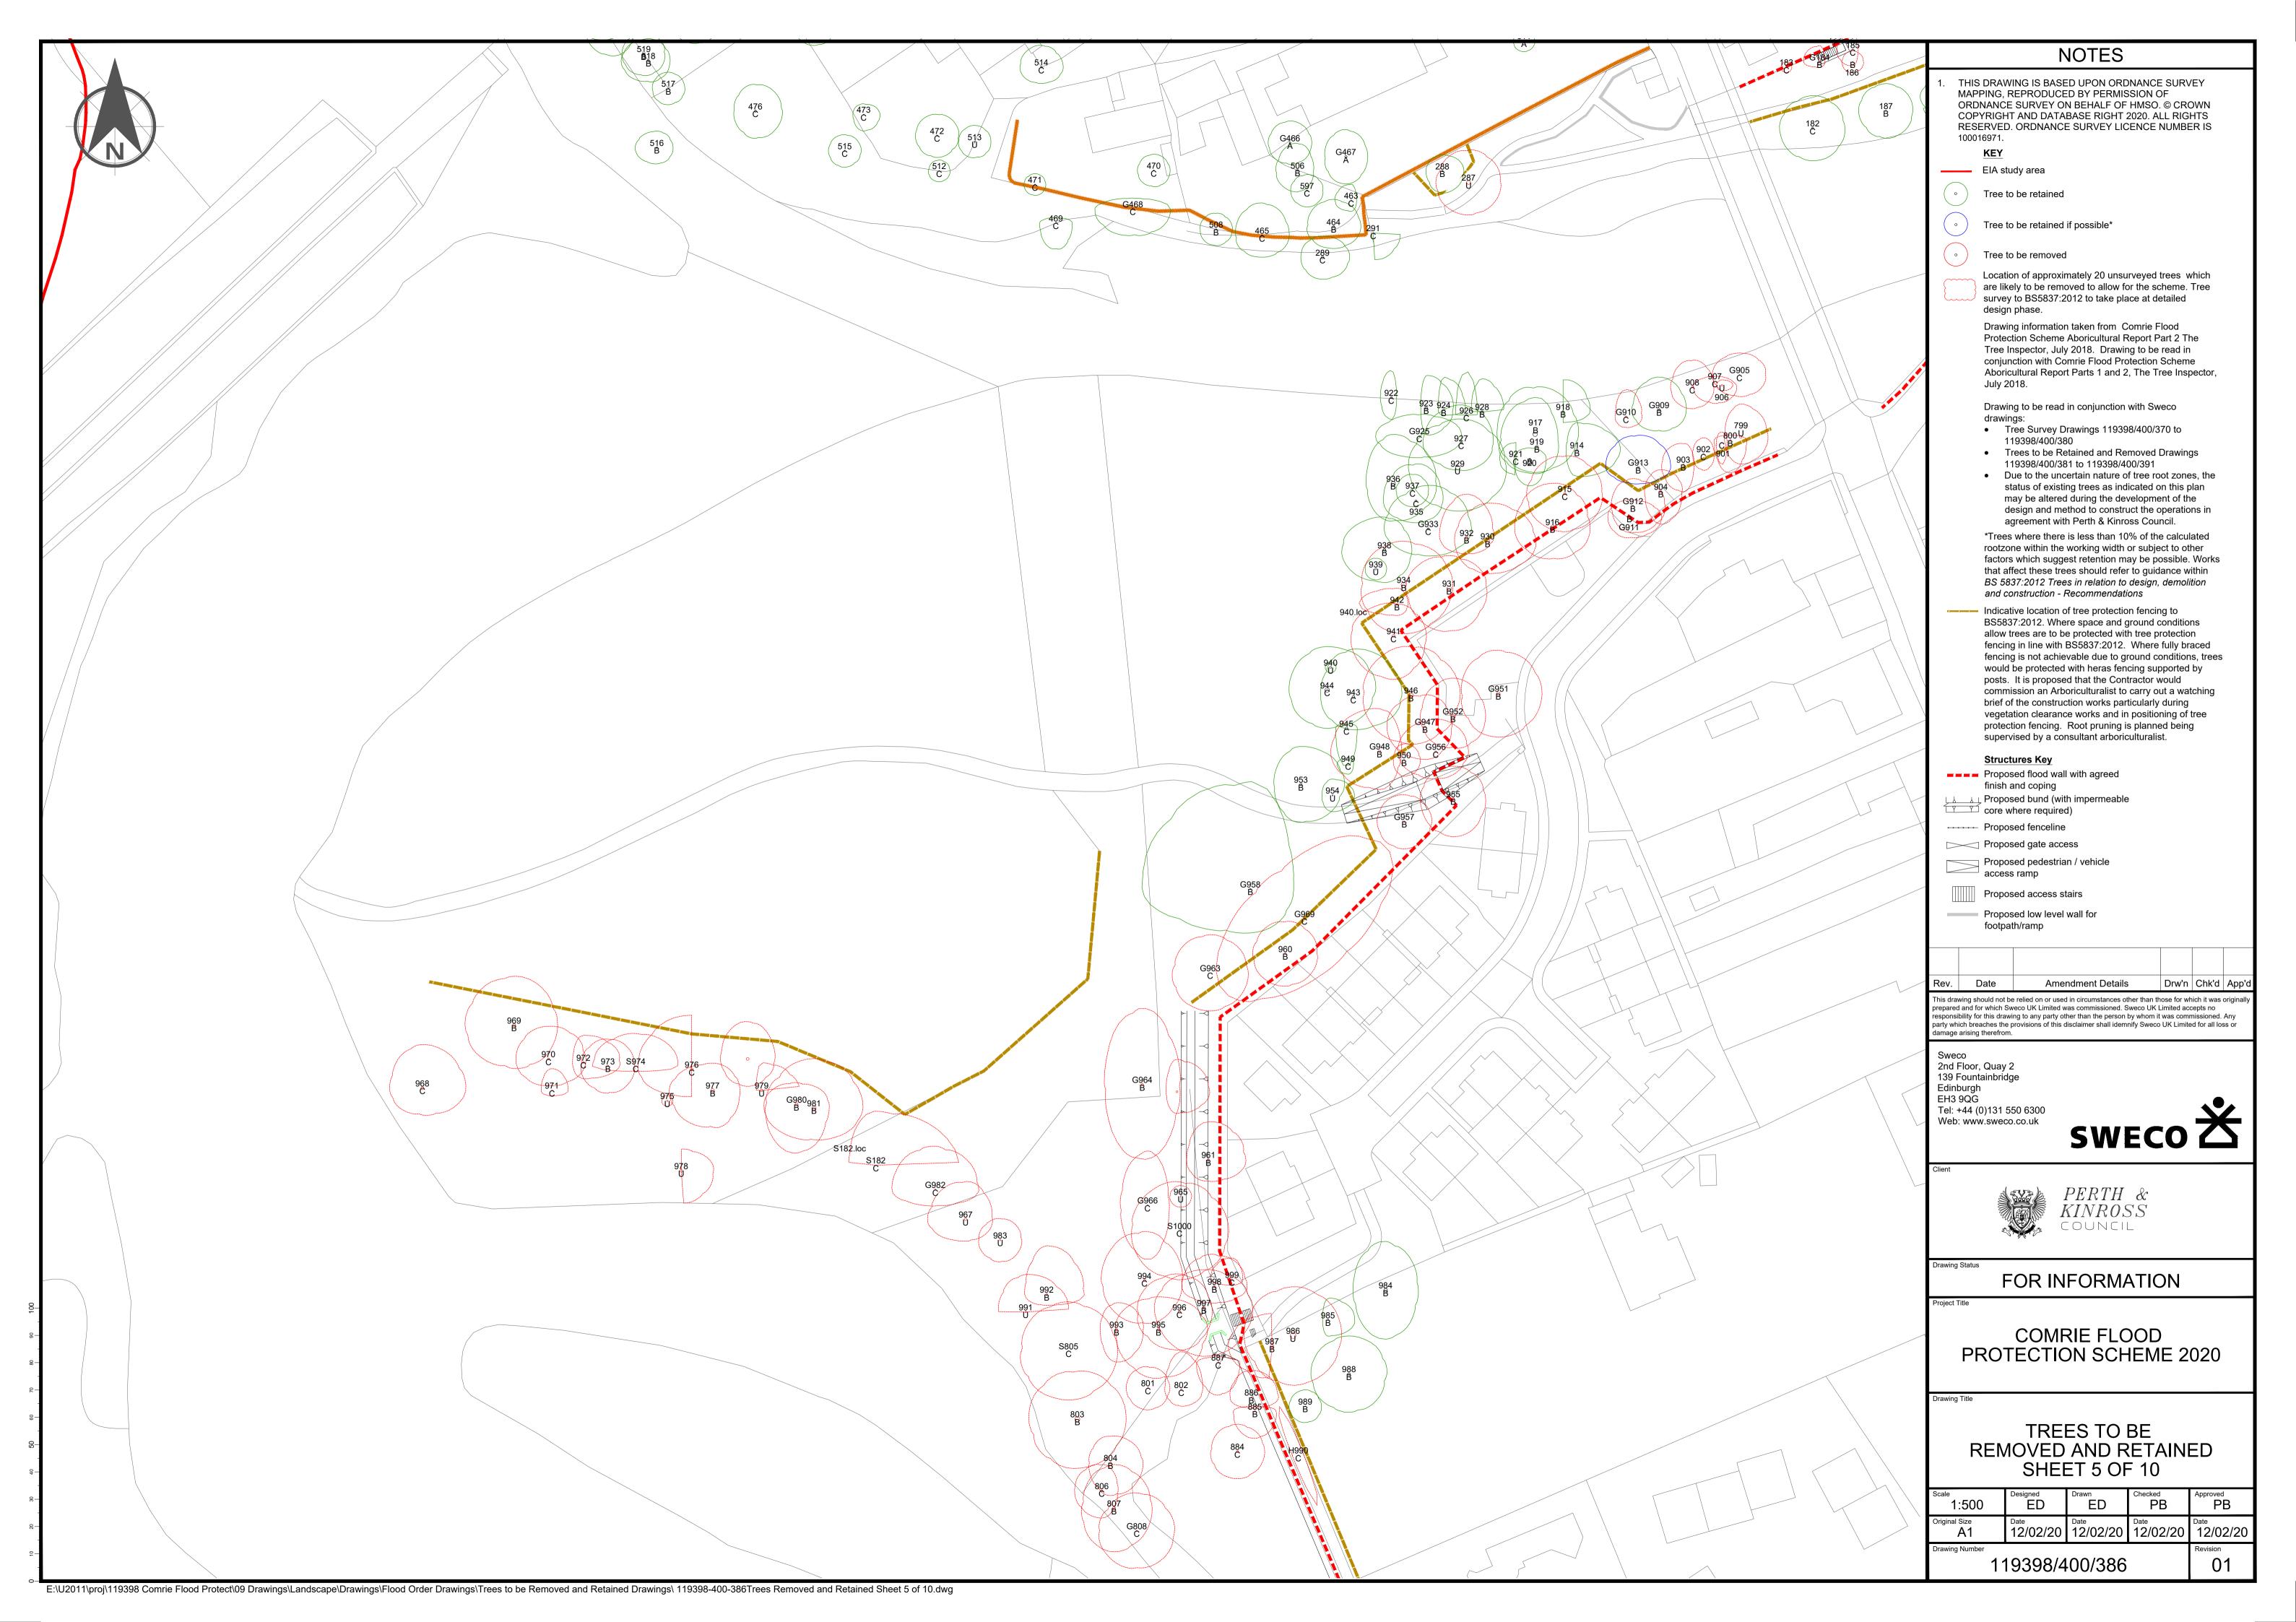

## **Document Control**

| Document title | Appendix 5.4: Trees to be Removed or Retained |
|----------------|-----------------------------------------------|
|                | Drawings                                      |
| Originator     | Sweco                                         |
| Checker        | Ellie Davies                                  |
| Approver       | Gail Currie                                   |
| Authoriser     | Rebecca McLean                                |
| Status         | For Information                               |

## **Revision History**

| Document title                                        | Date     | Description     | Author       |
|-------------------------------------------------------|----------|-----------------|--------------|
| Appendix 5.4 Trees to be removed or retained drawings | 12/02/20 | For Information | Ellie Davies |
|                                                       |          |                 |              |
|                                                       |          |                 |              |
|                                                       |          |                 |              |
|                                                       |          |                 |              |