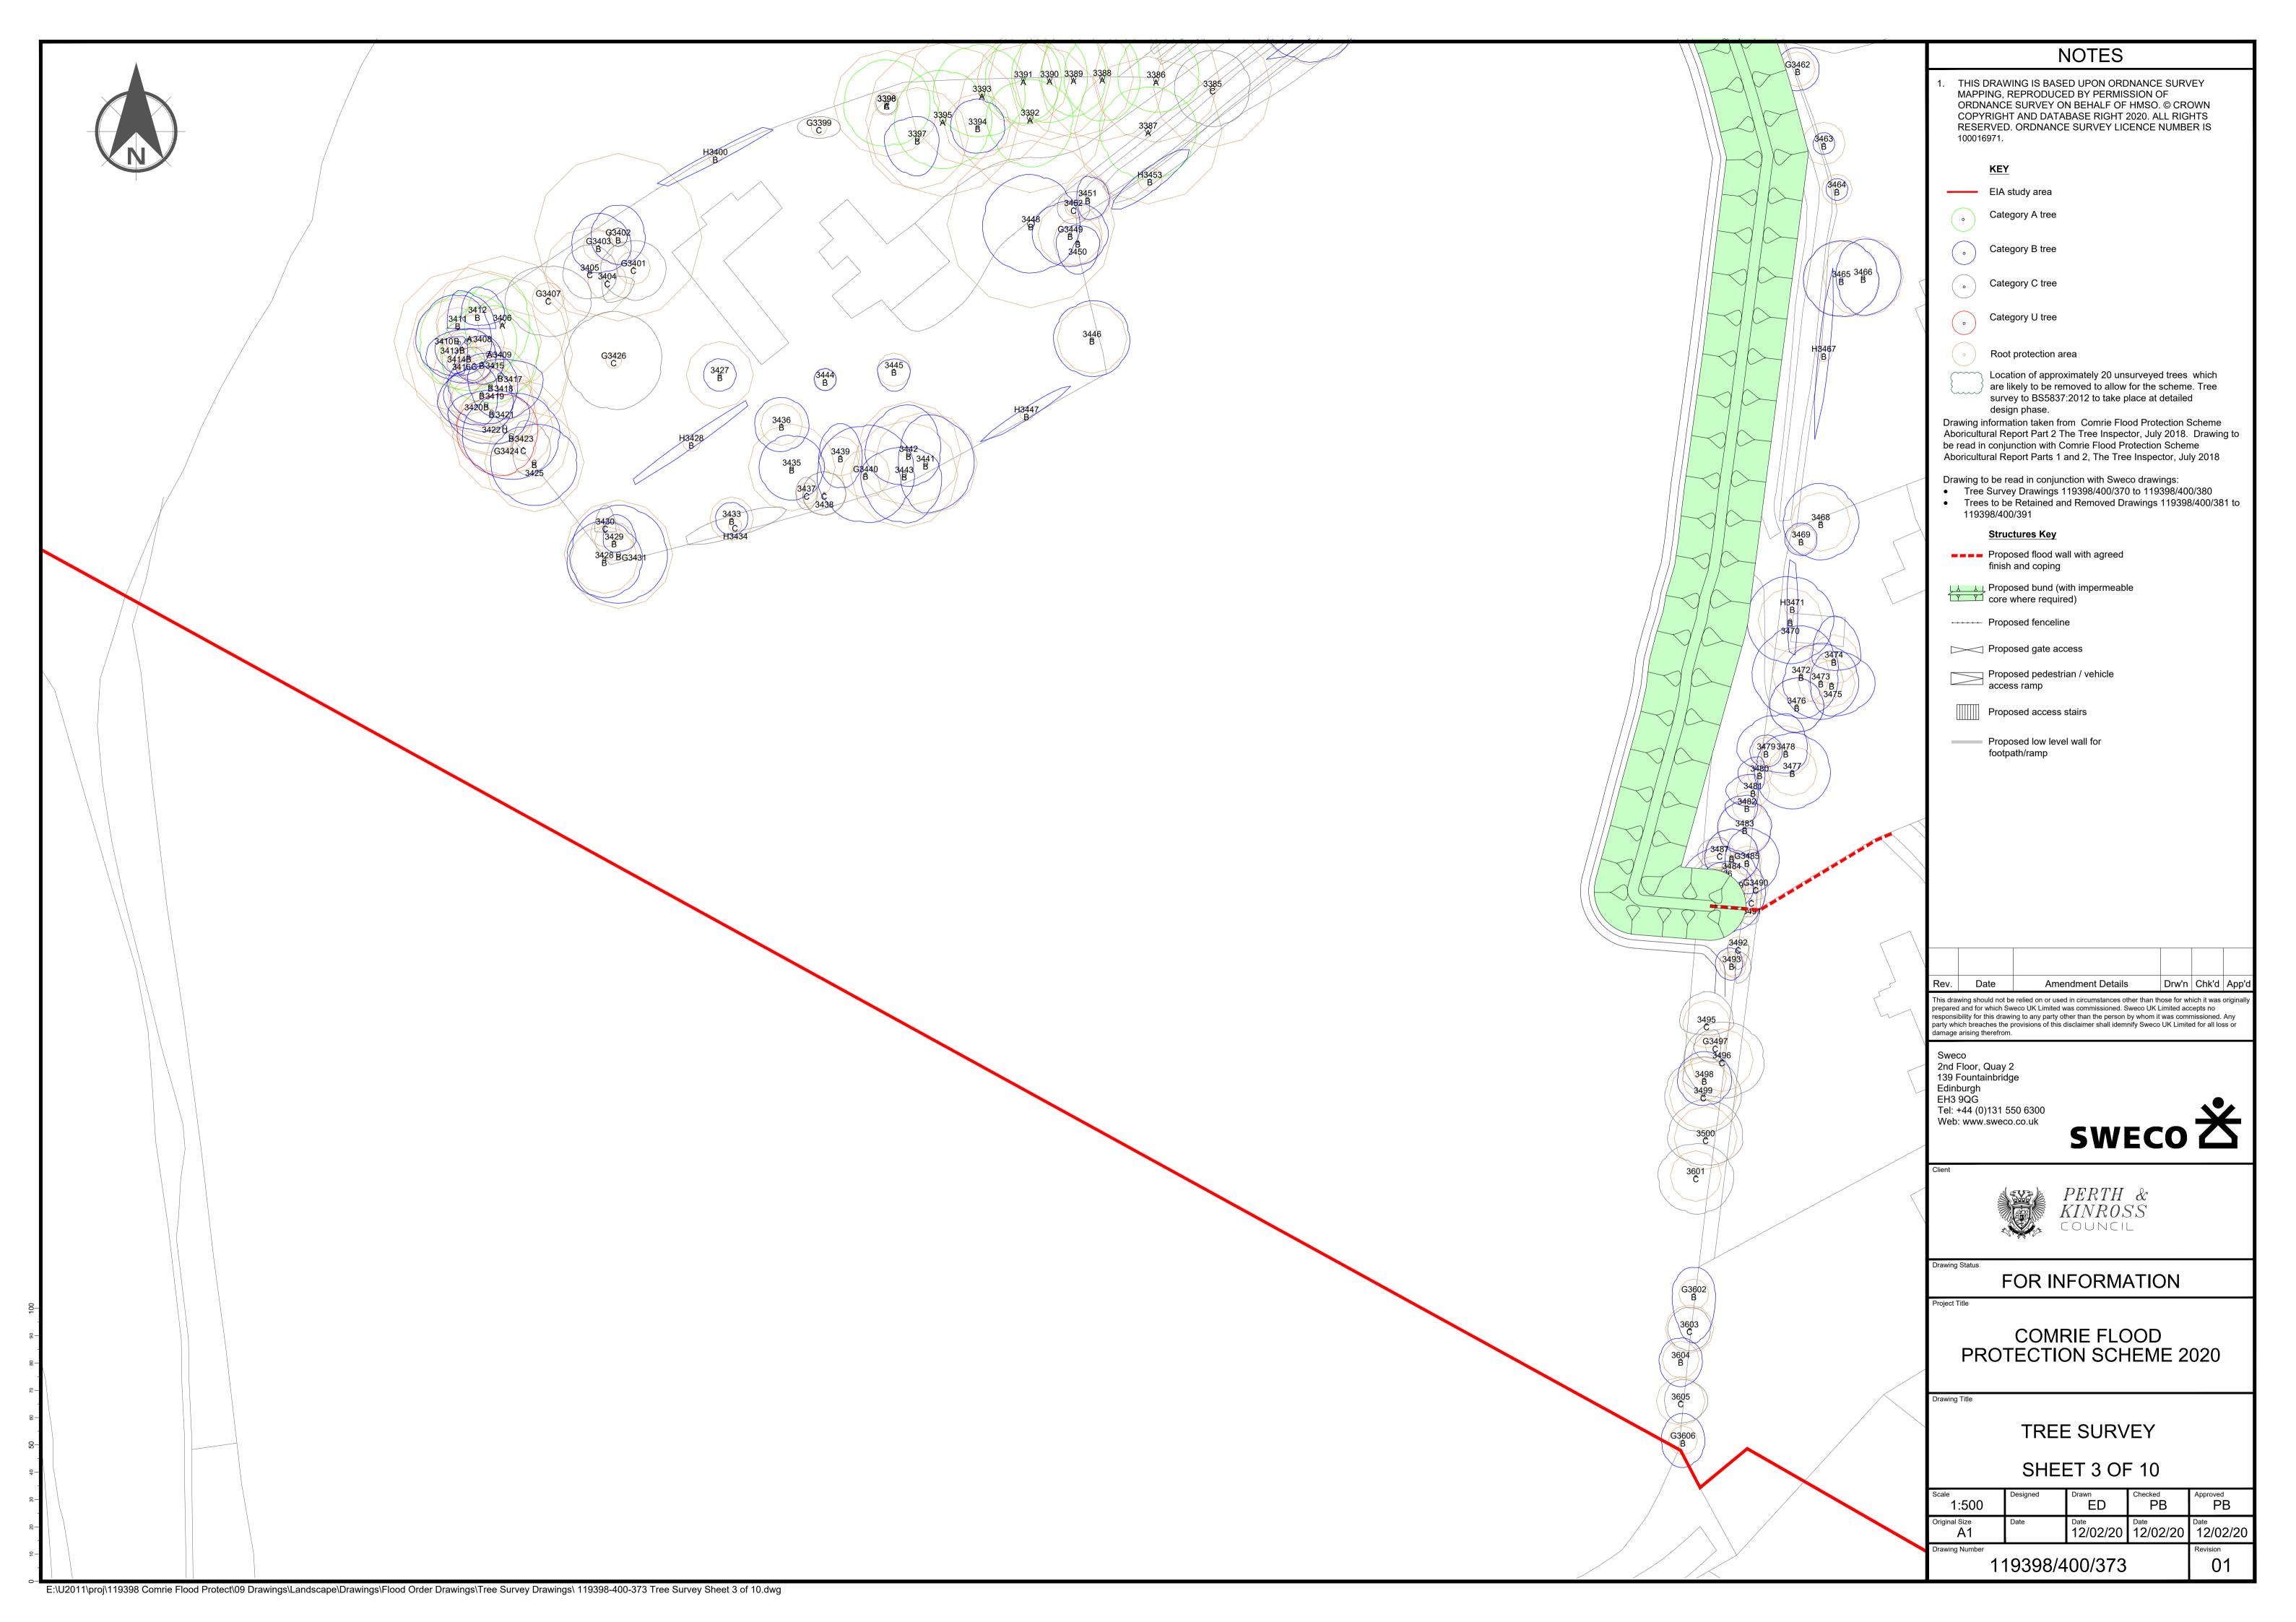

## **Document Control**

| Document title | Appendix 5.3: Tree Survey Drawings |  |
|----------------|------------------------------------|--|
| Originator     | Sweco / The Tree Inspector         |  |
| Checker        | Ellie Davies                       |  |
| Approver       | Gail Currie                        |  |
| Authoriser     | Rebecca McLean                     |  |
| Status         | For Information                    |  |