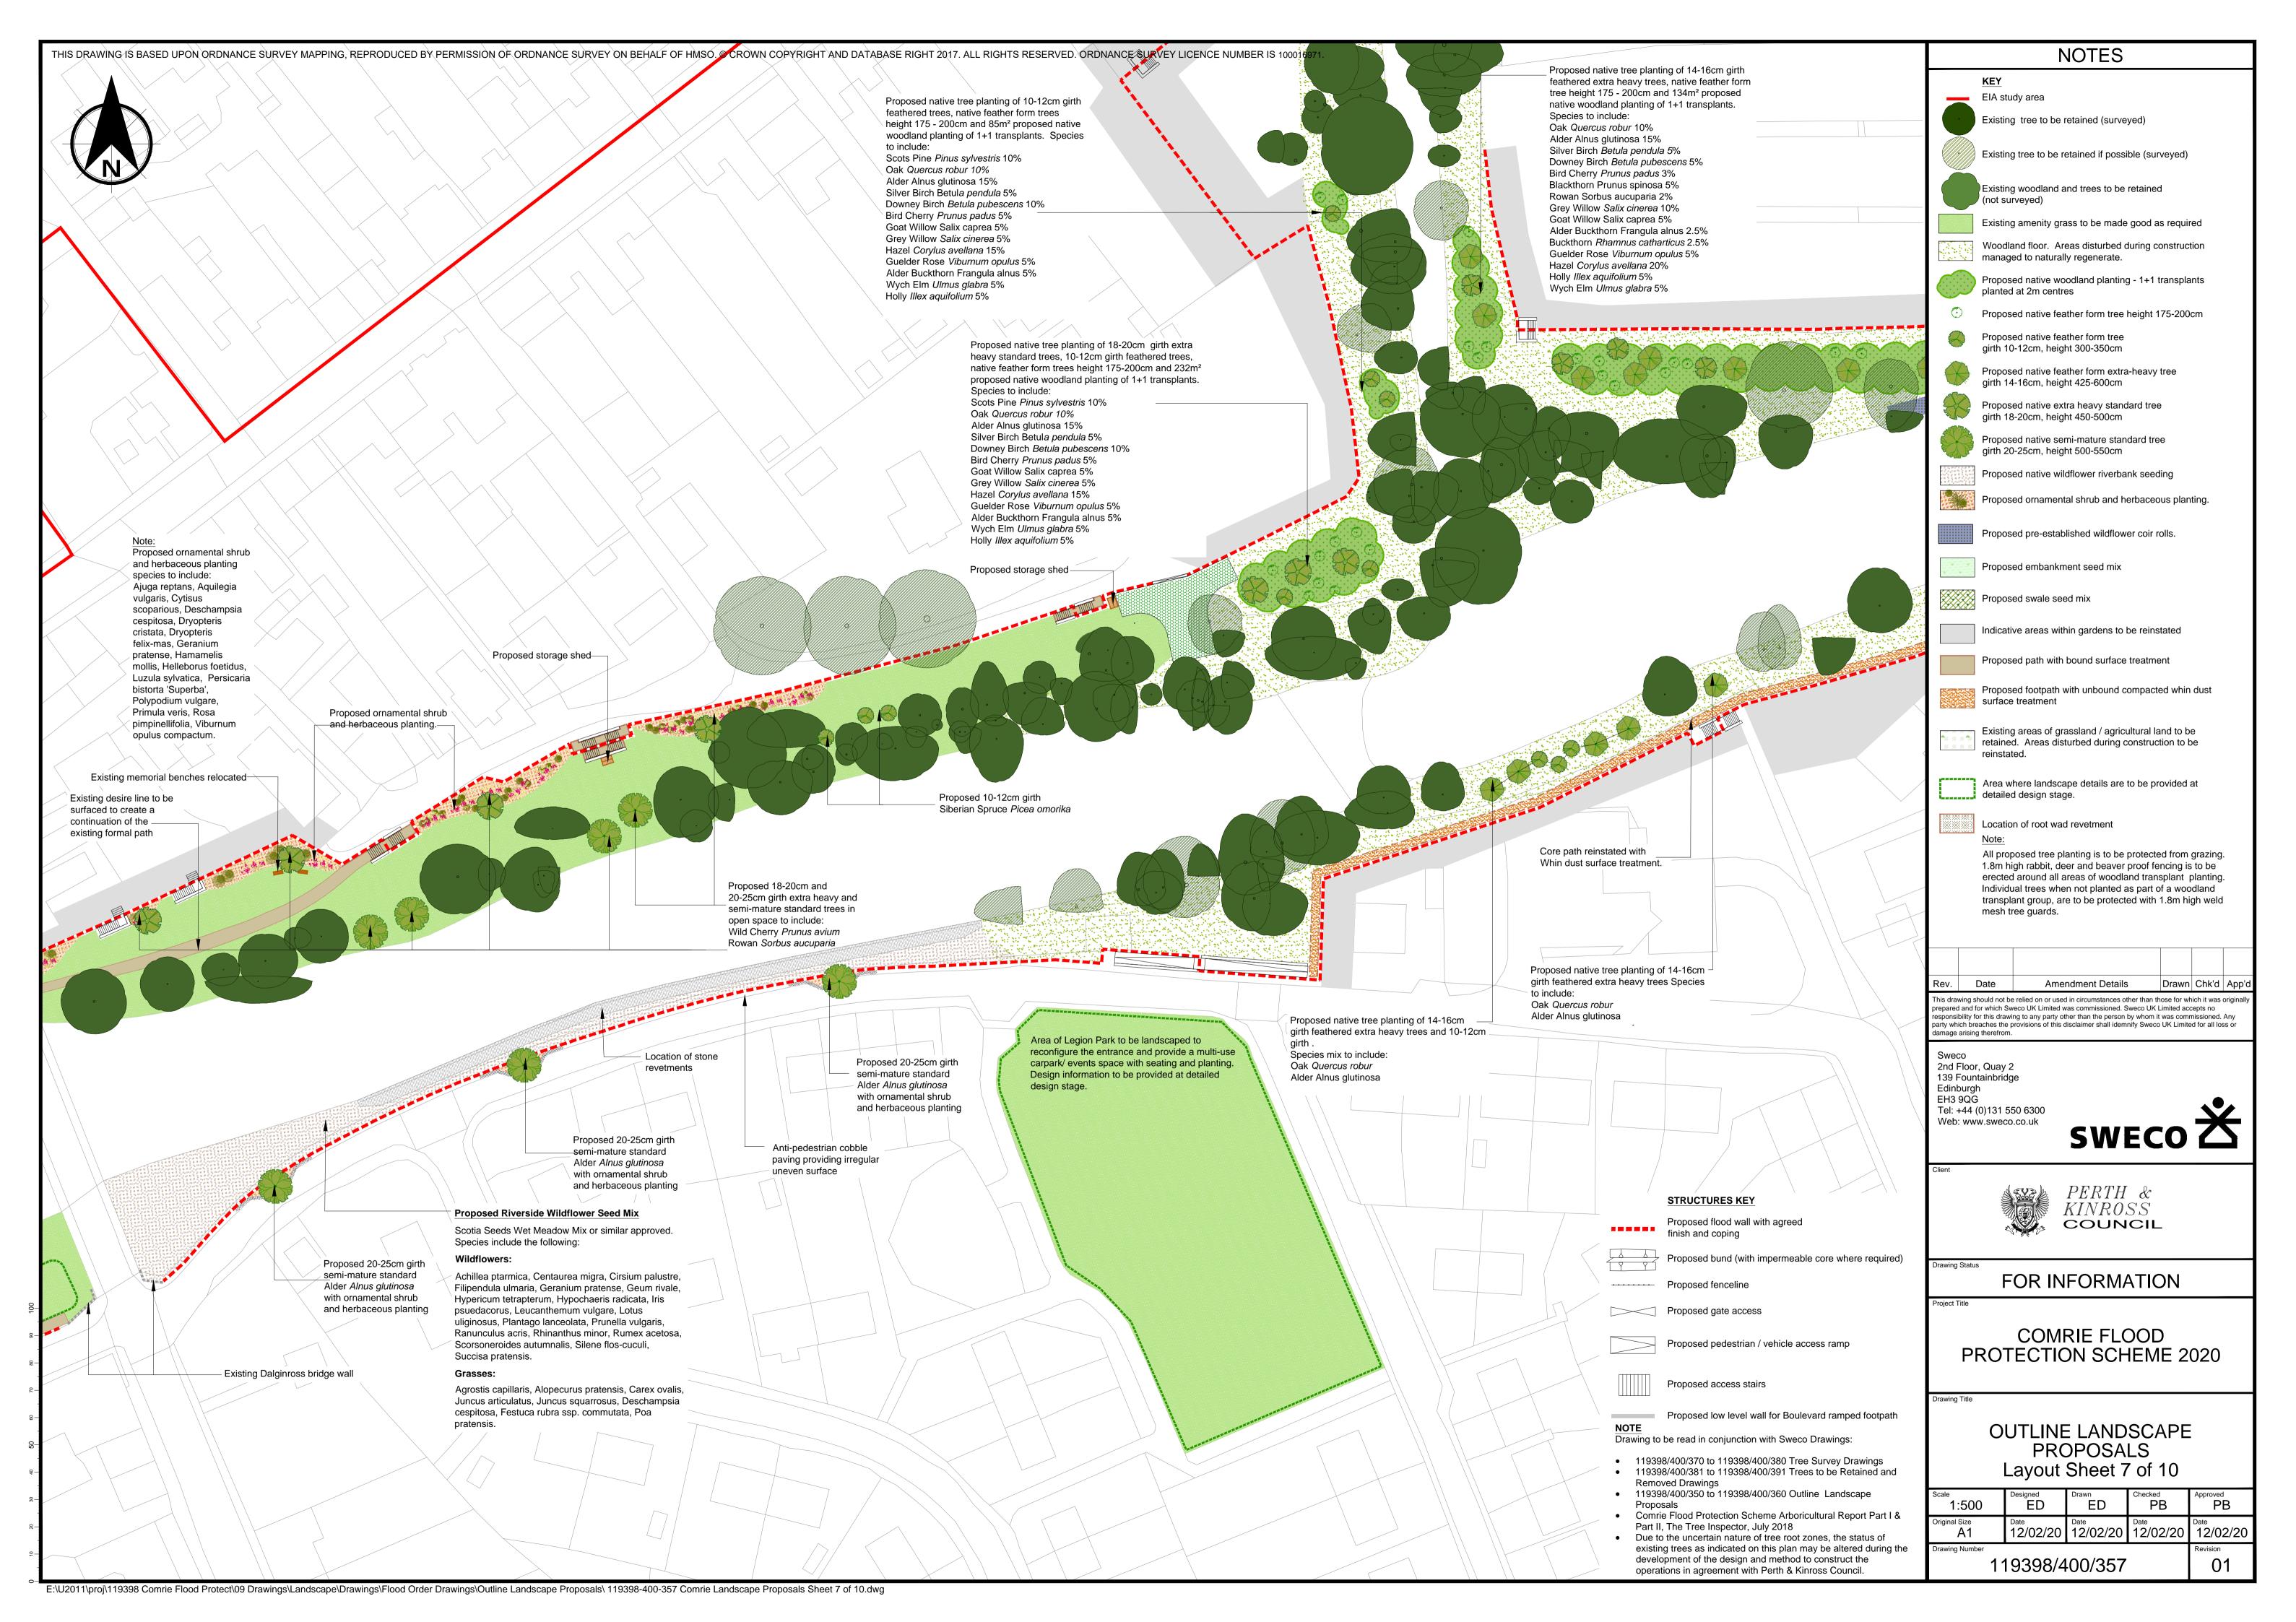

## **Document Control**

| Document title | Appendix 5.3: Tree Survey Drawings |  |
|----------------|------------------------------------|--|
| Originator     | Sweco / The Tree Inspector         |  |
| Checker        | Ellie Davies                       |  |
| Approver       | Gail Currie                        |  |
| Authoriser     | Rebecca McLean                     |  |
| Status         | For Information                    |  |

## **Revision History**

| Document title     | Date     | Description     | Author                  |
|--------------------|----------|-----------------|-------------------------|
| Appendix 5.3: Tree | 12/02/20 | For Information | Ellie Davies / The Tree |
| Survey Drawings    |          |                 | Inspector               |
|                    |          |                 |                         |
|                    |          |                 |                         |
|                    |          |                 |                         |
|                    |          |                 |                         |