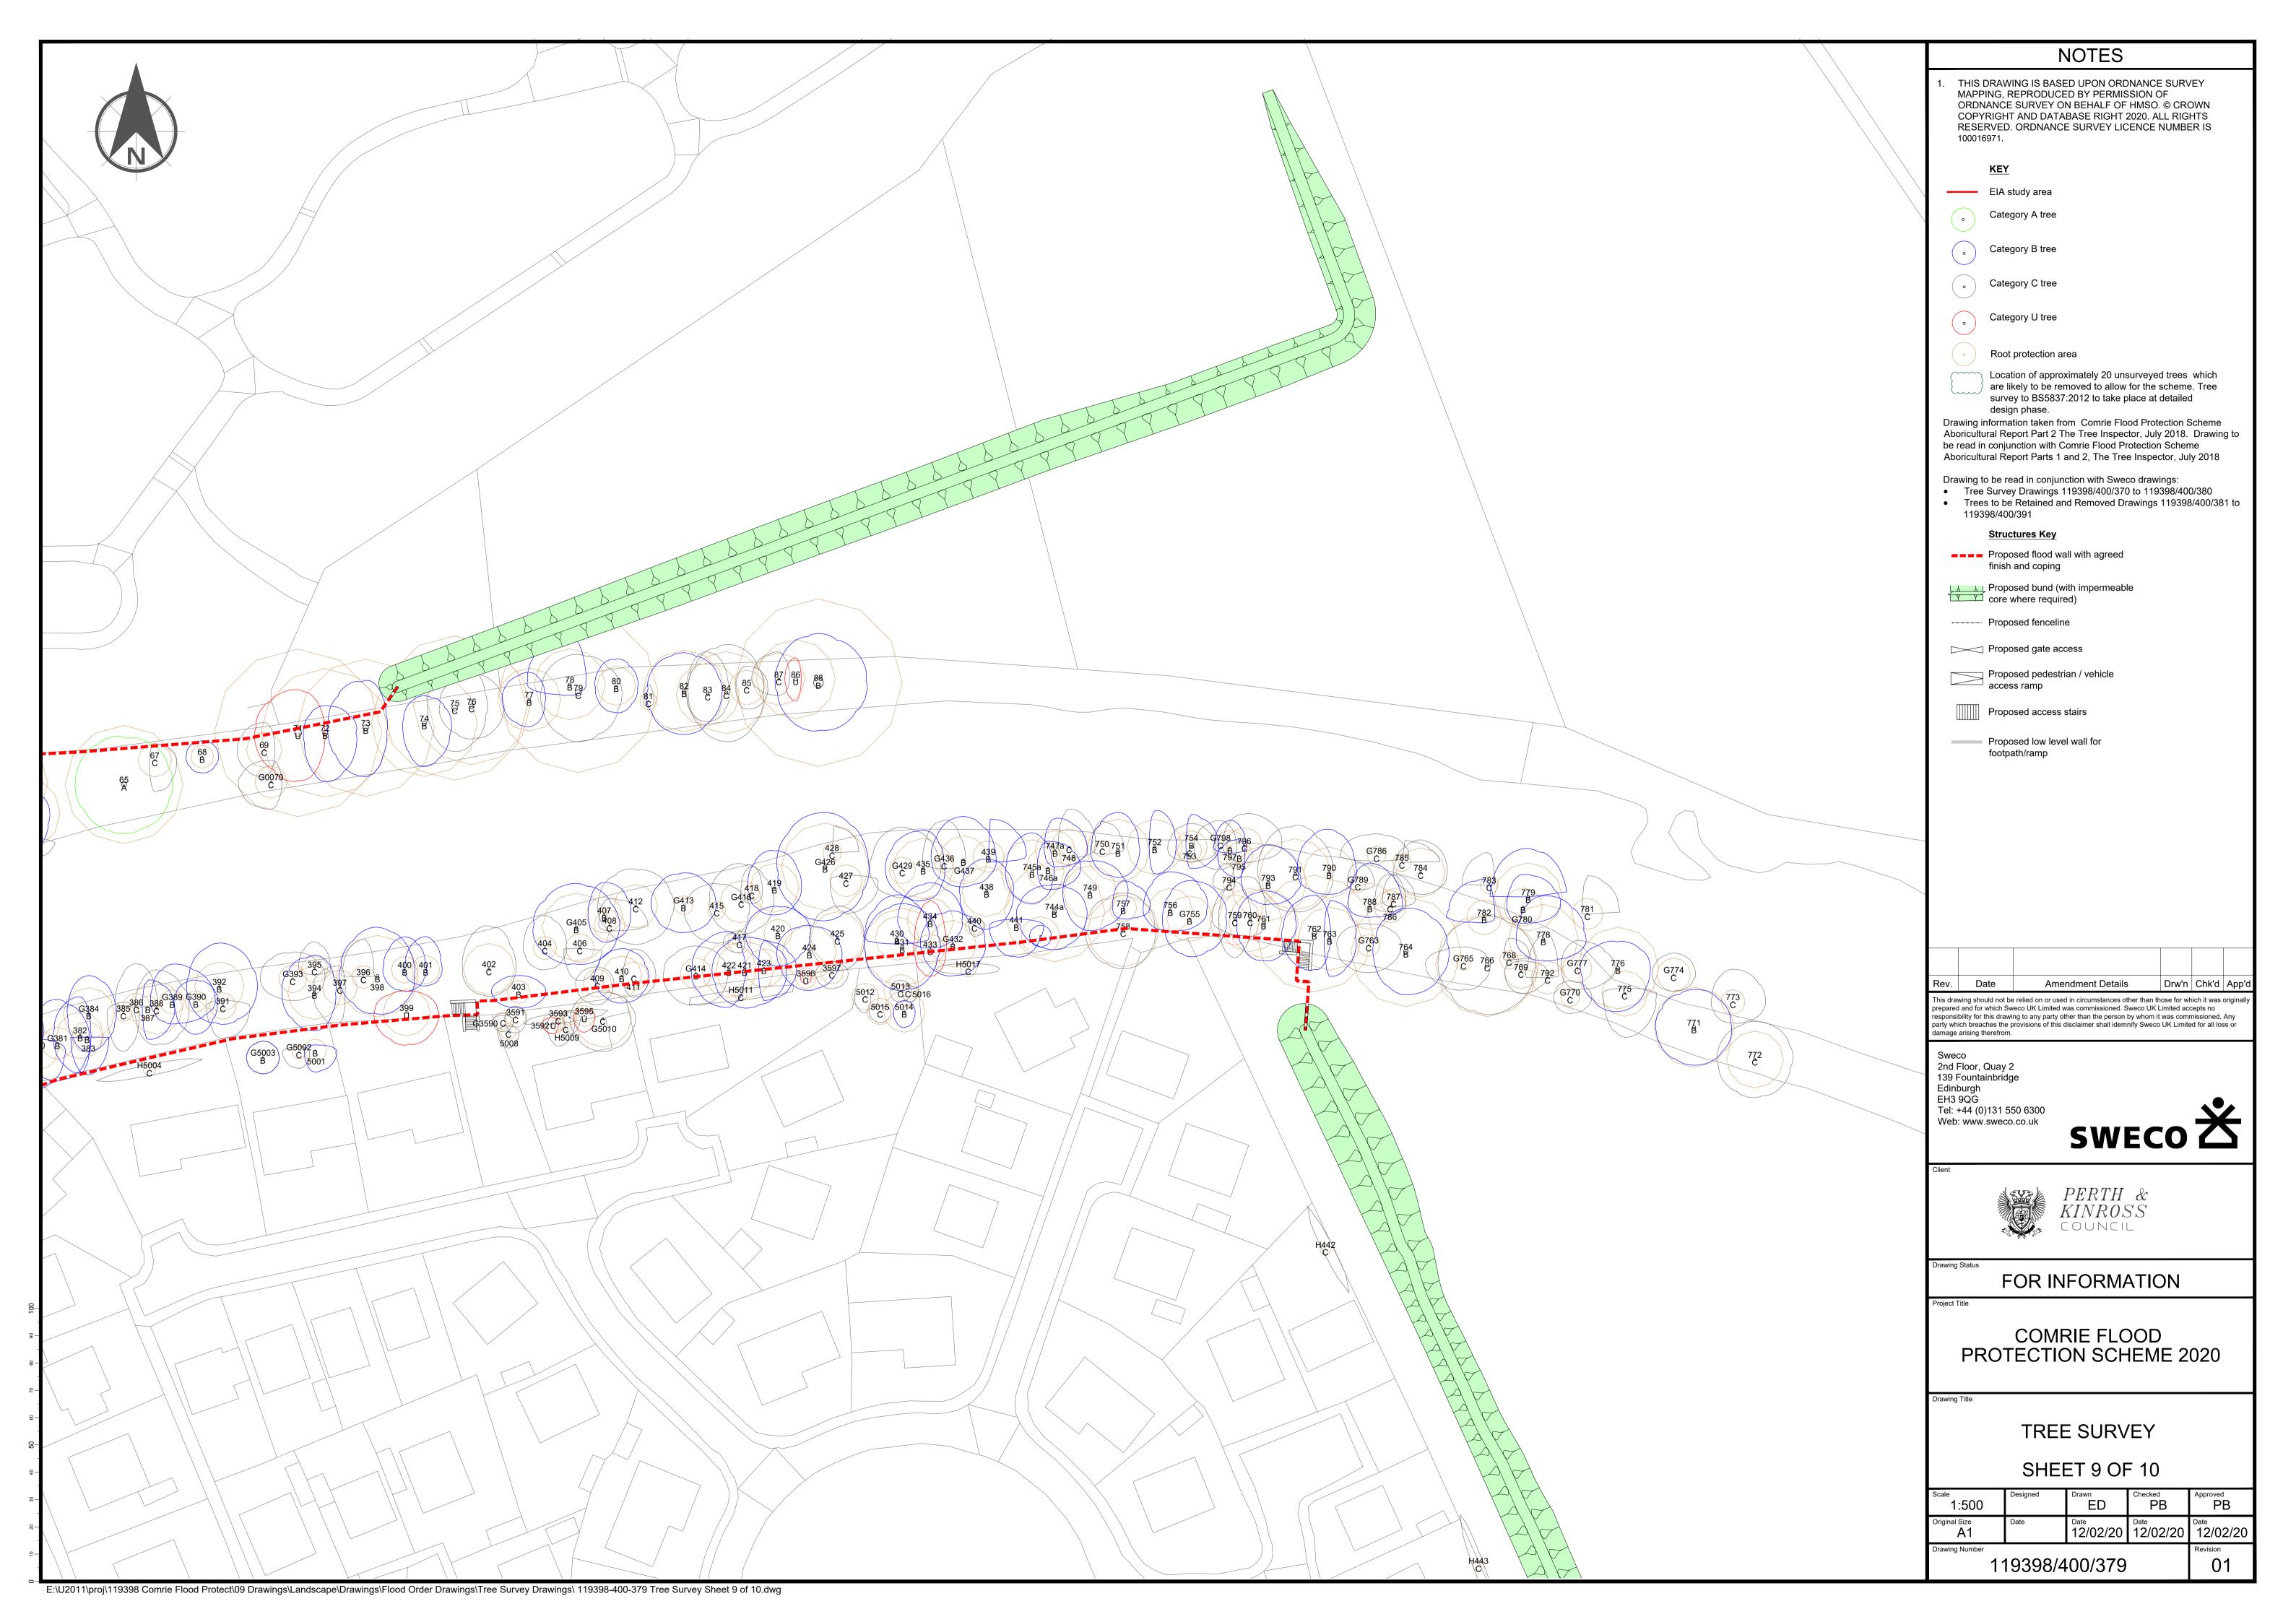

## **Document Control**

| Document title | Appendix 5.3: Tree Survey Drawings |  |
|----------------|------------------------------------|--|
| Originator     | Sweco / The Tree Inspector         |  |
| Checker        | Ellie Davies                       |  |
| Approver       | Gail Currie                        |  |
| Authoriser     | Rebecca McLean                     |  |
| Status         | For Information                    |  |

## **Revision History**

| Document title     | Date     | Description     | Author                  |
|--------------------|----------|-----------------|-------------------------|
| Appendix 5.3: Tree | 12/02/20 | For Information | Ellie Davies / The Tree |
| Survey Drawings    |          |                 | Inspector               |
|                    |          |                 |                         |
|                    |          |                 |                         |
|                    |          |                 |                         |
|                    |          |                 |                         |