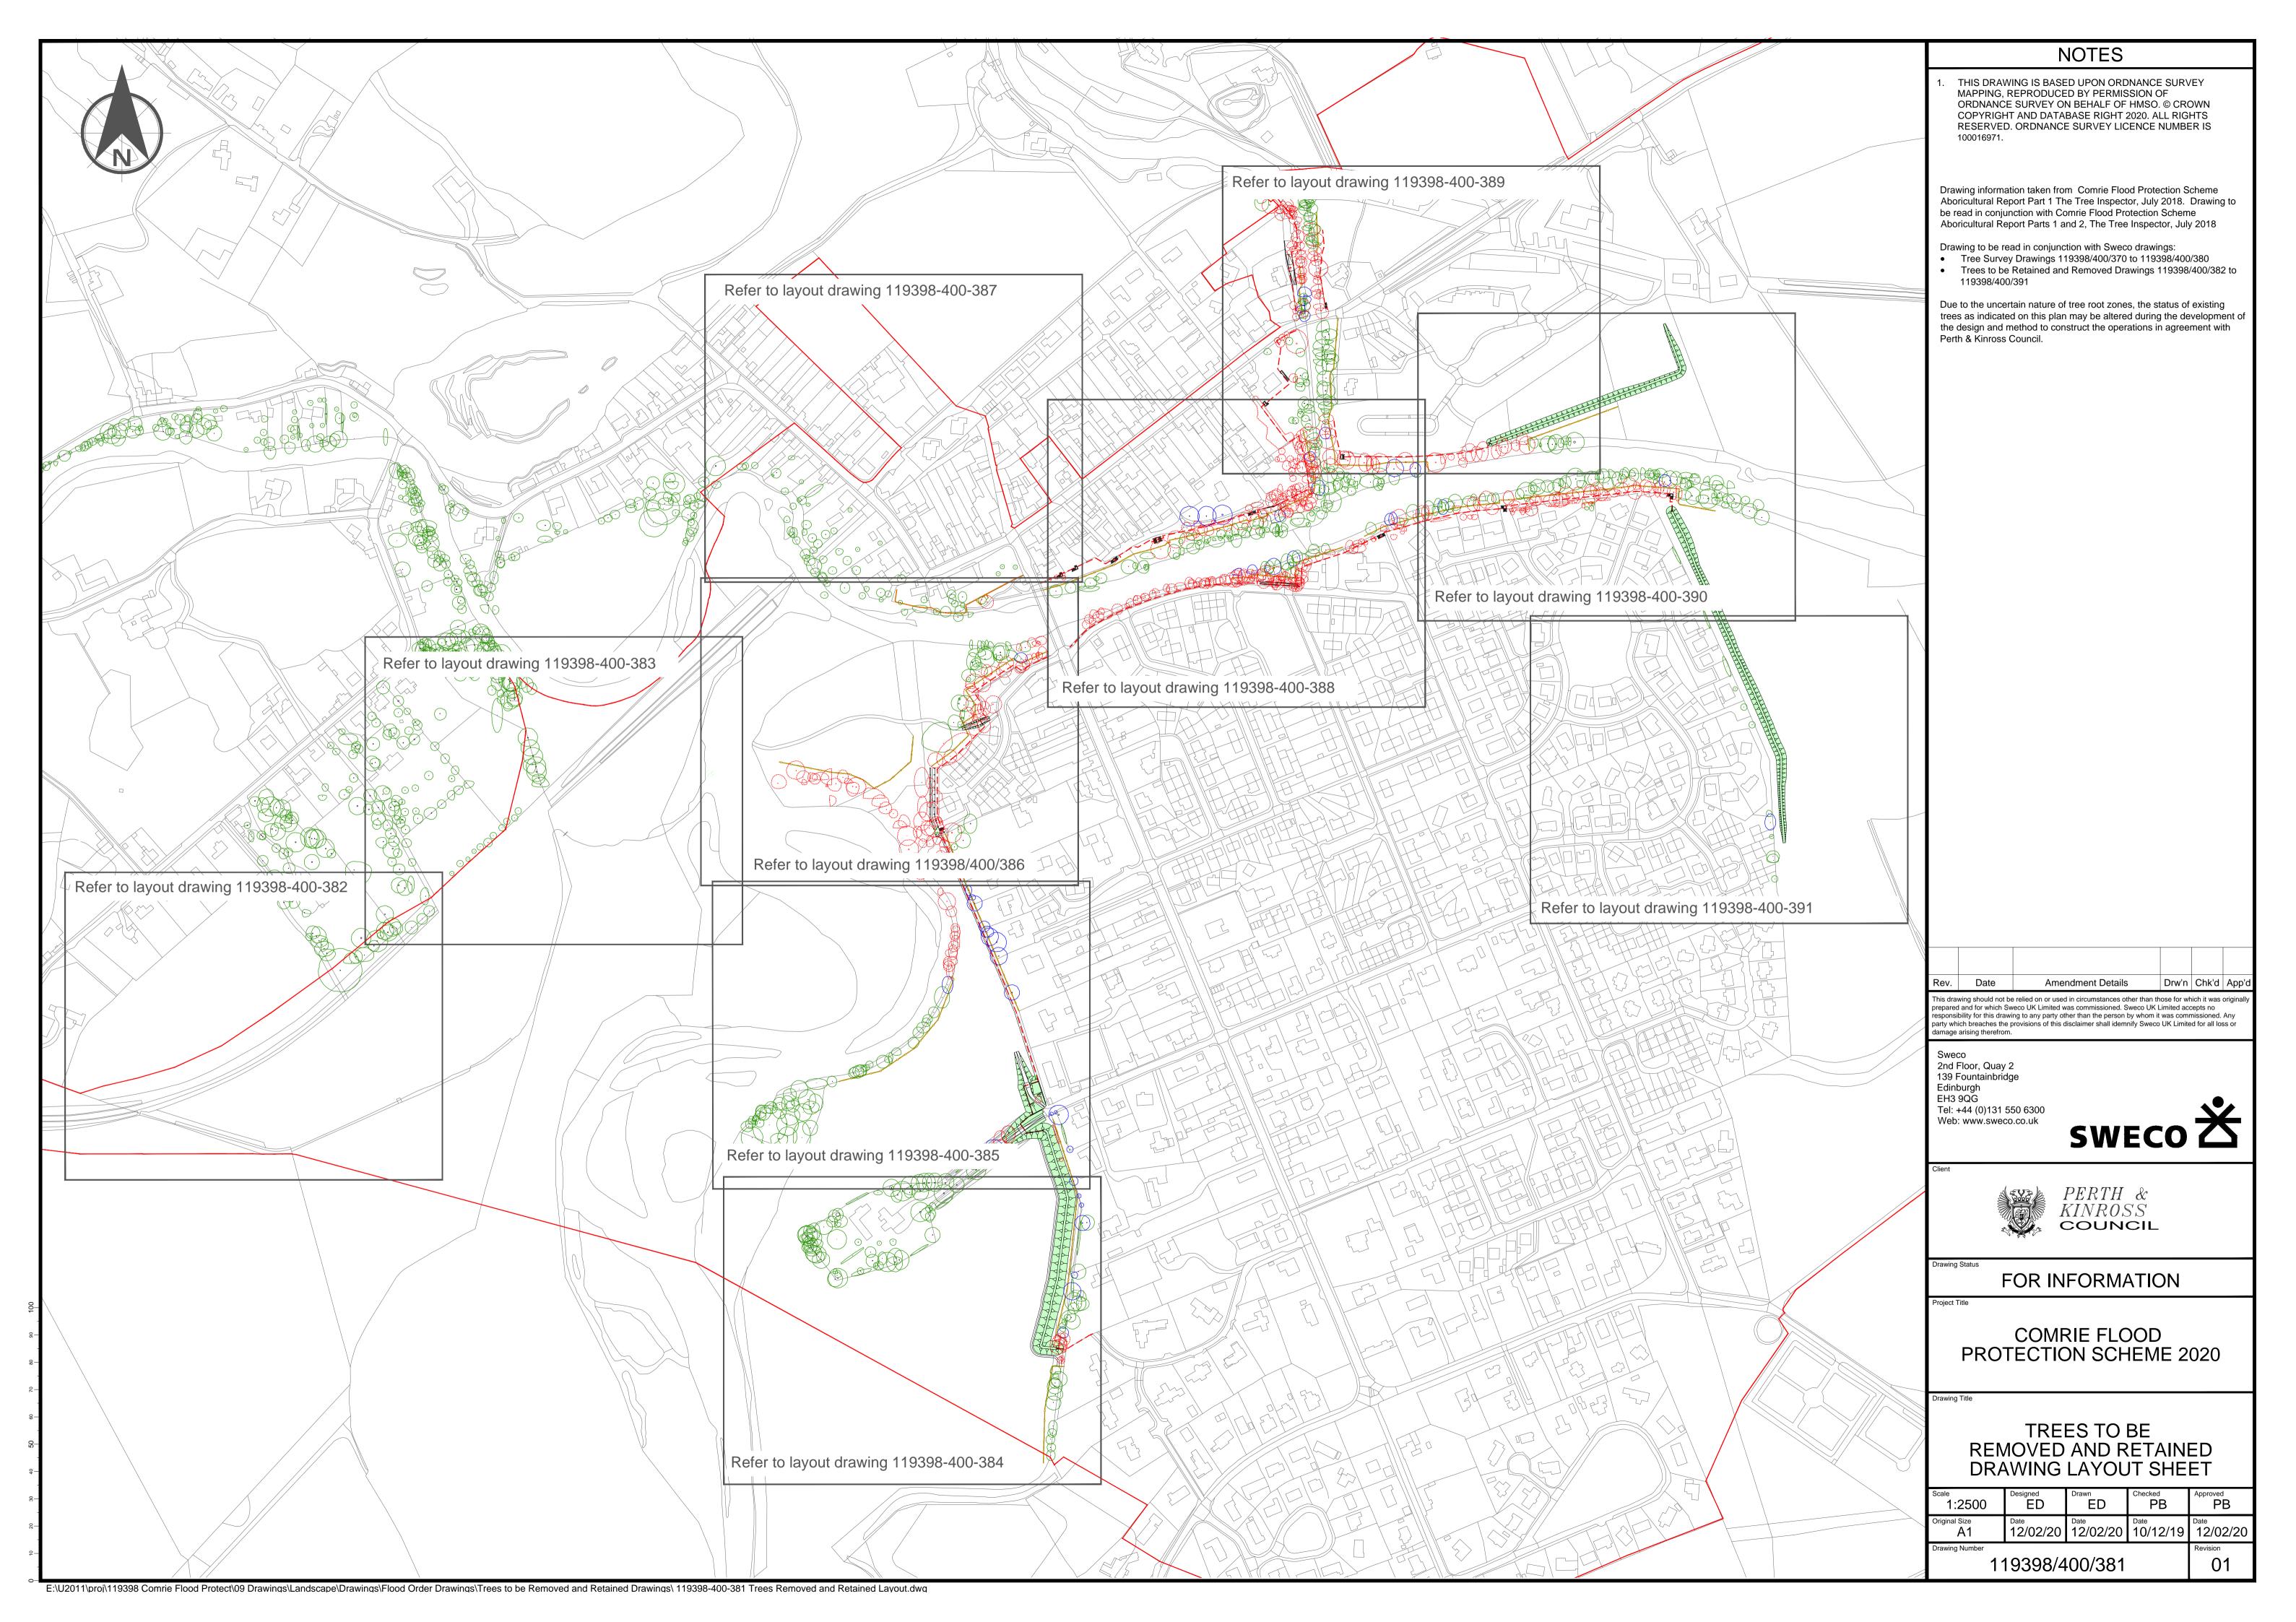

## **Document Control**

| Document title | Appendix 5.4: Trees to be Removed or Retained |
|----------------|-----------------------------------------------|
|                | Drawings                                      |
| Originator     | Sweco                                         |
| Checker        | Ellie Davies                                  |
| Approver       | Gail Currie                                   |
| Authoriser     | Rebecca McLean                                |
| Status         | For Information                               |