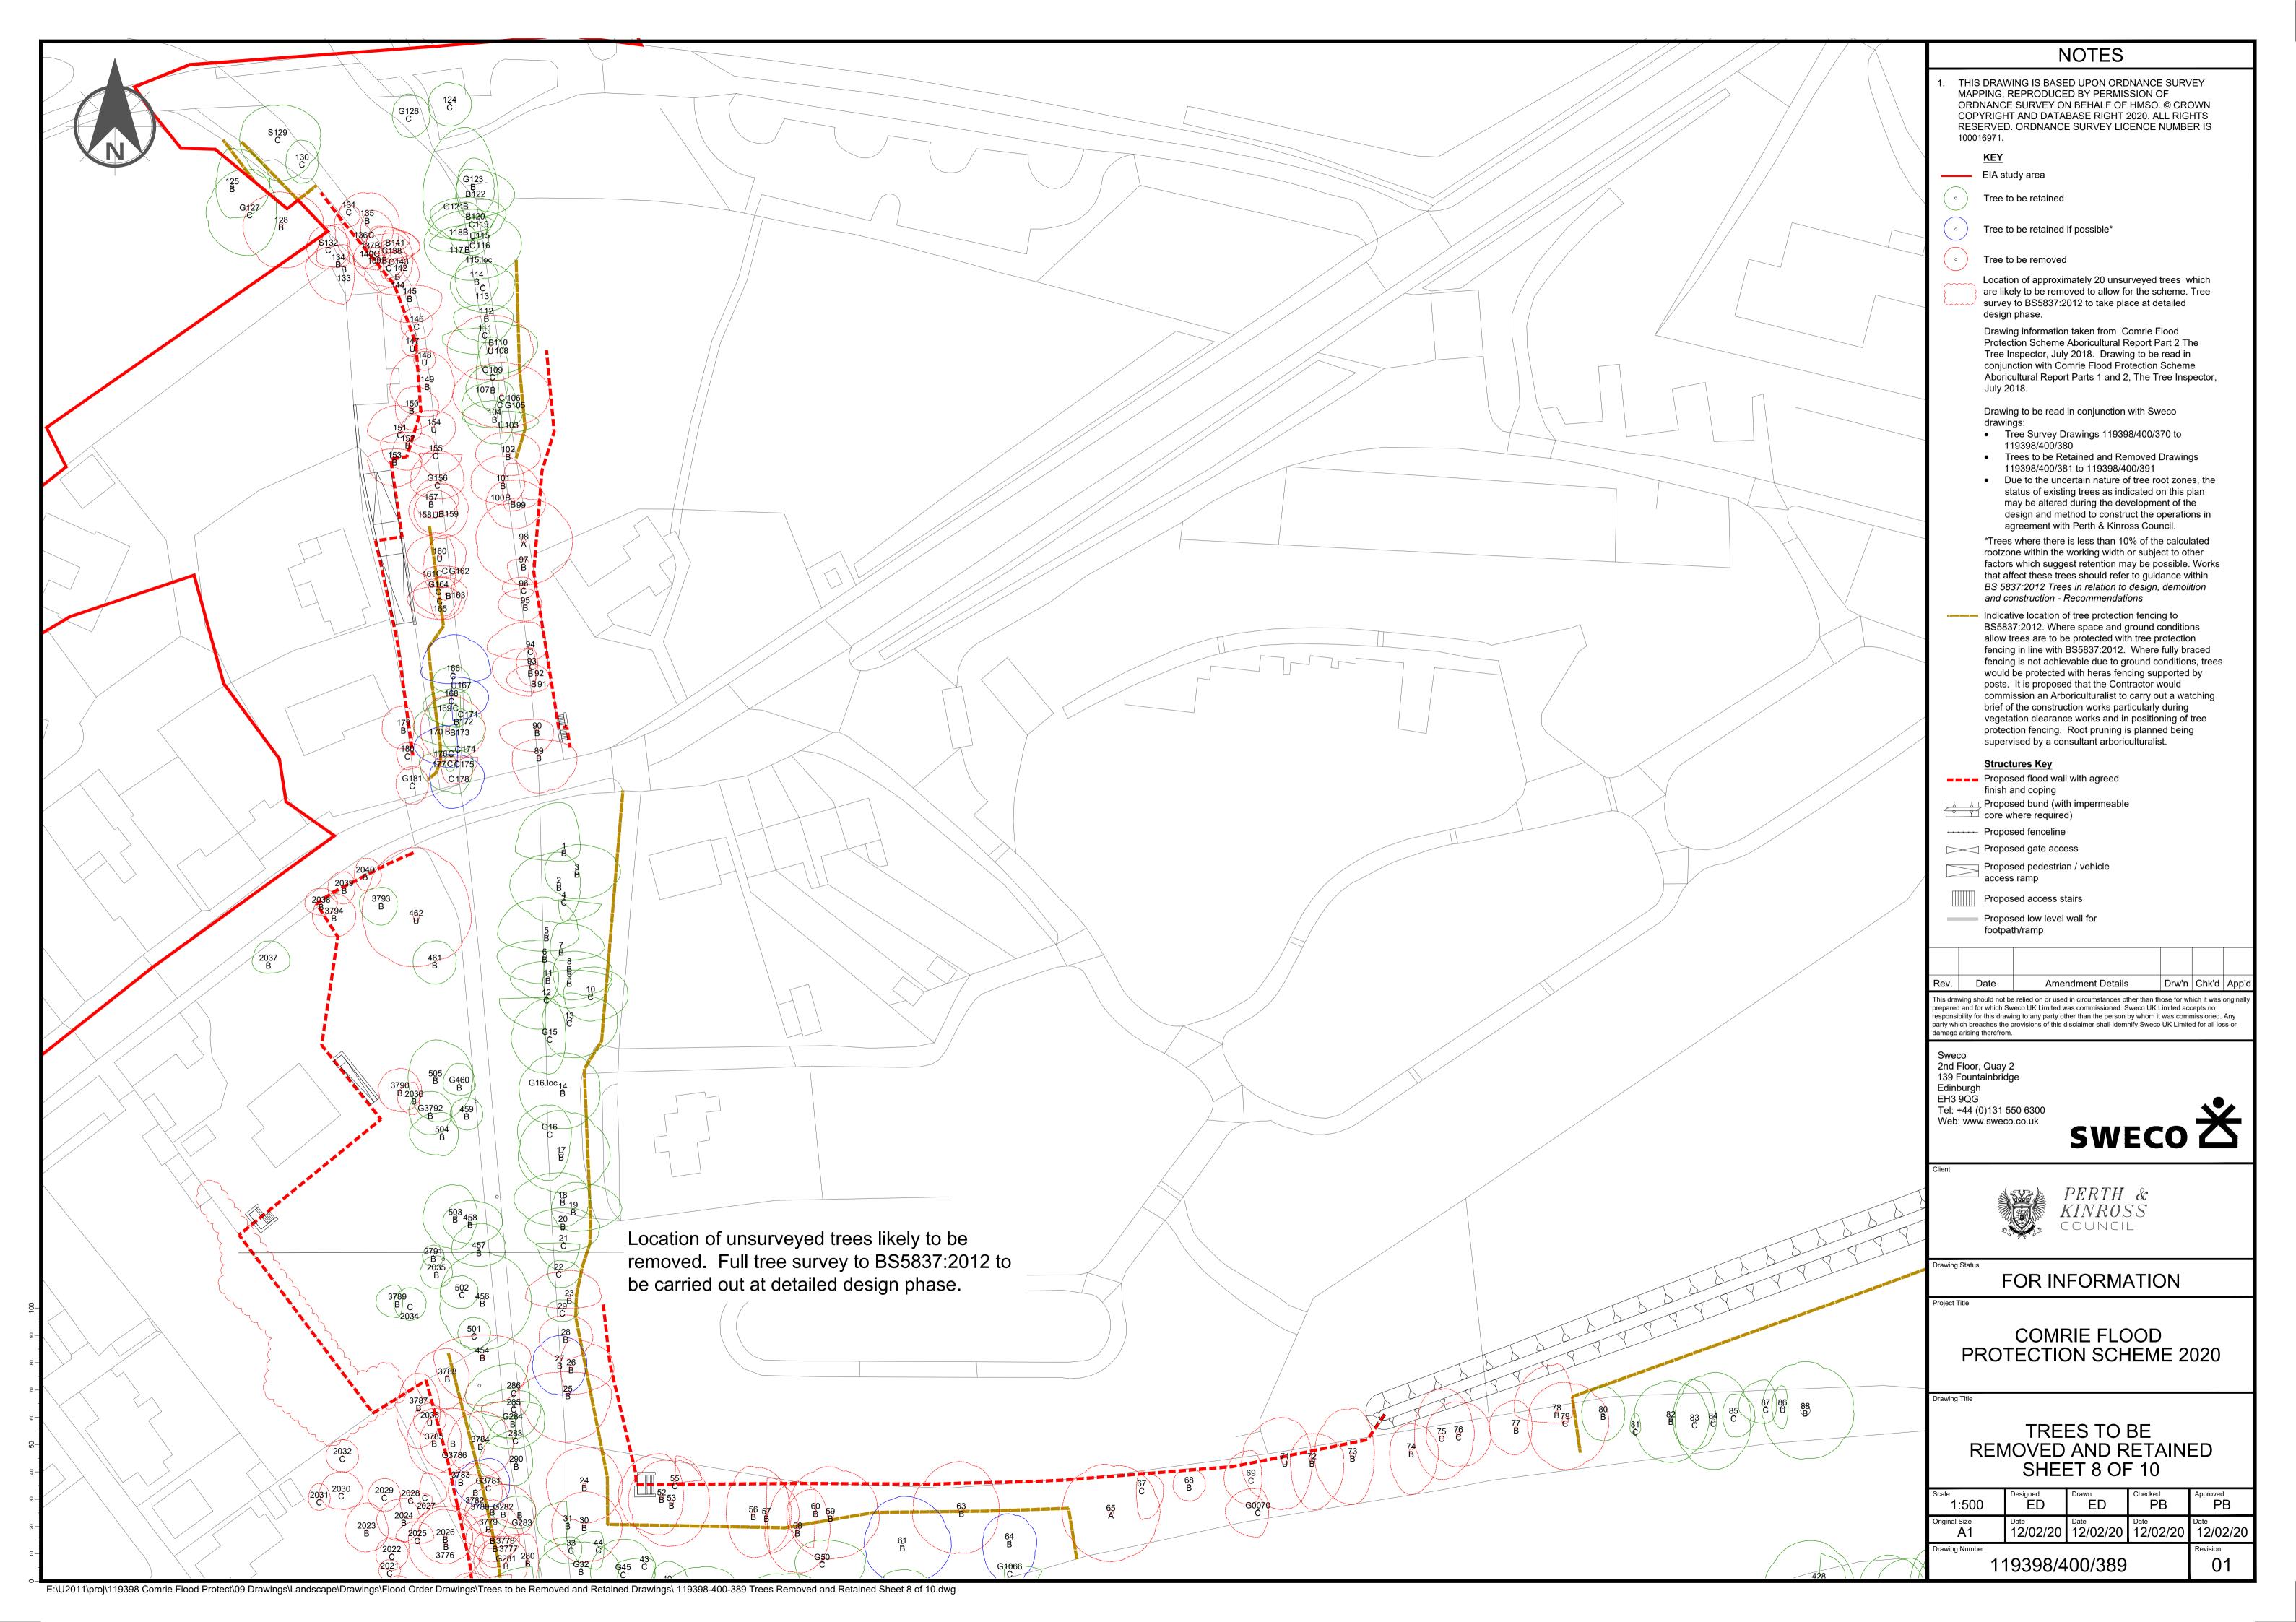

## **Document Control**

| Document title | Appendix 5.4: Trees to be Removed or Retained |
|----------------|-----------------------------------------------|
|                | Drawings                                      |
| Originator     | Sweco                                         |
| Checker        | Ellie Davies                                  |
| Approver       | Gail Currie                                   |
| Authoriser     | Rebecca McLean                                |
| Status         | For Information                               |

## **Revision History**

| Document title                                        | Date     | Description     | Author       |
|-------------------------------------------------------|----------|-----------------|--------------|
| Appendix 5.4 Trees to be removed or retained drawings | 12/02/20 | For Information | Ellie Davies |
|                                                       |          |                 |              |
|                                                       |          |                 |              |
|                                                       |          |                 |              |
|                                                       |          |                 |              |