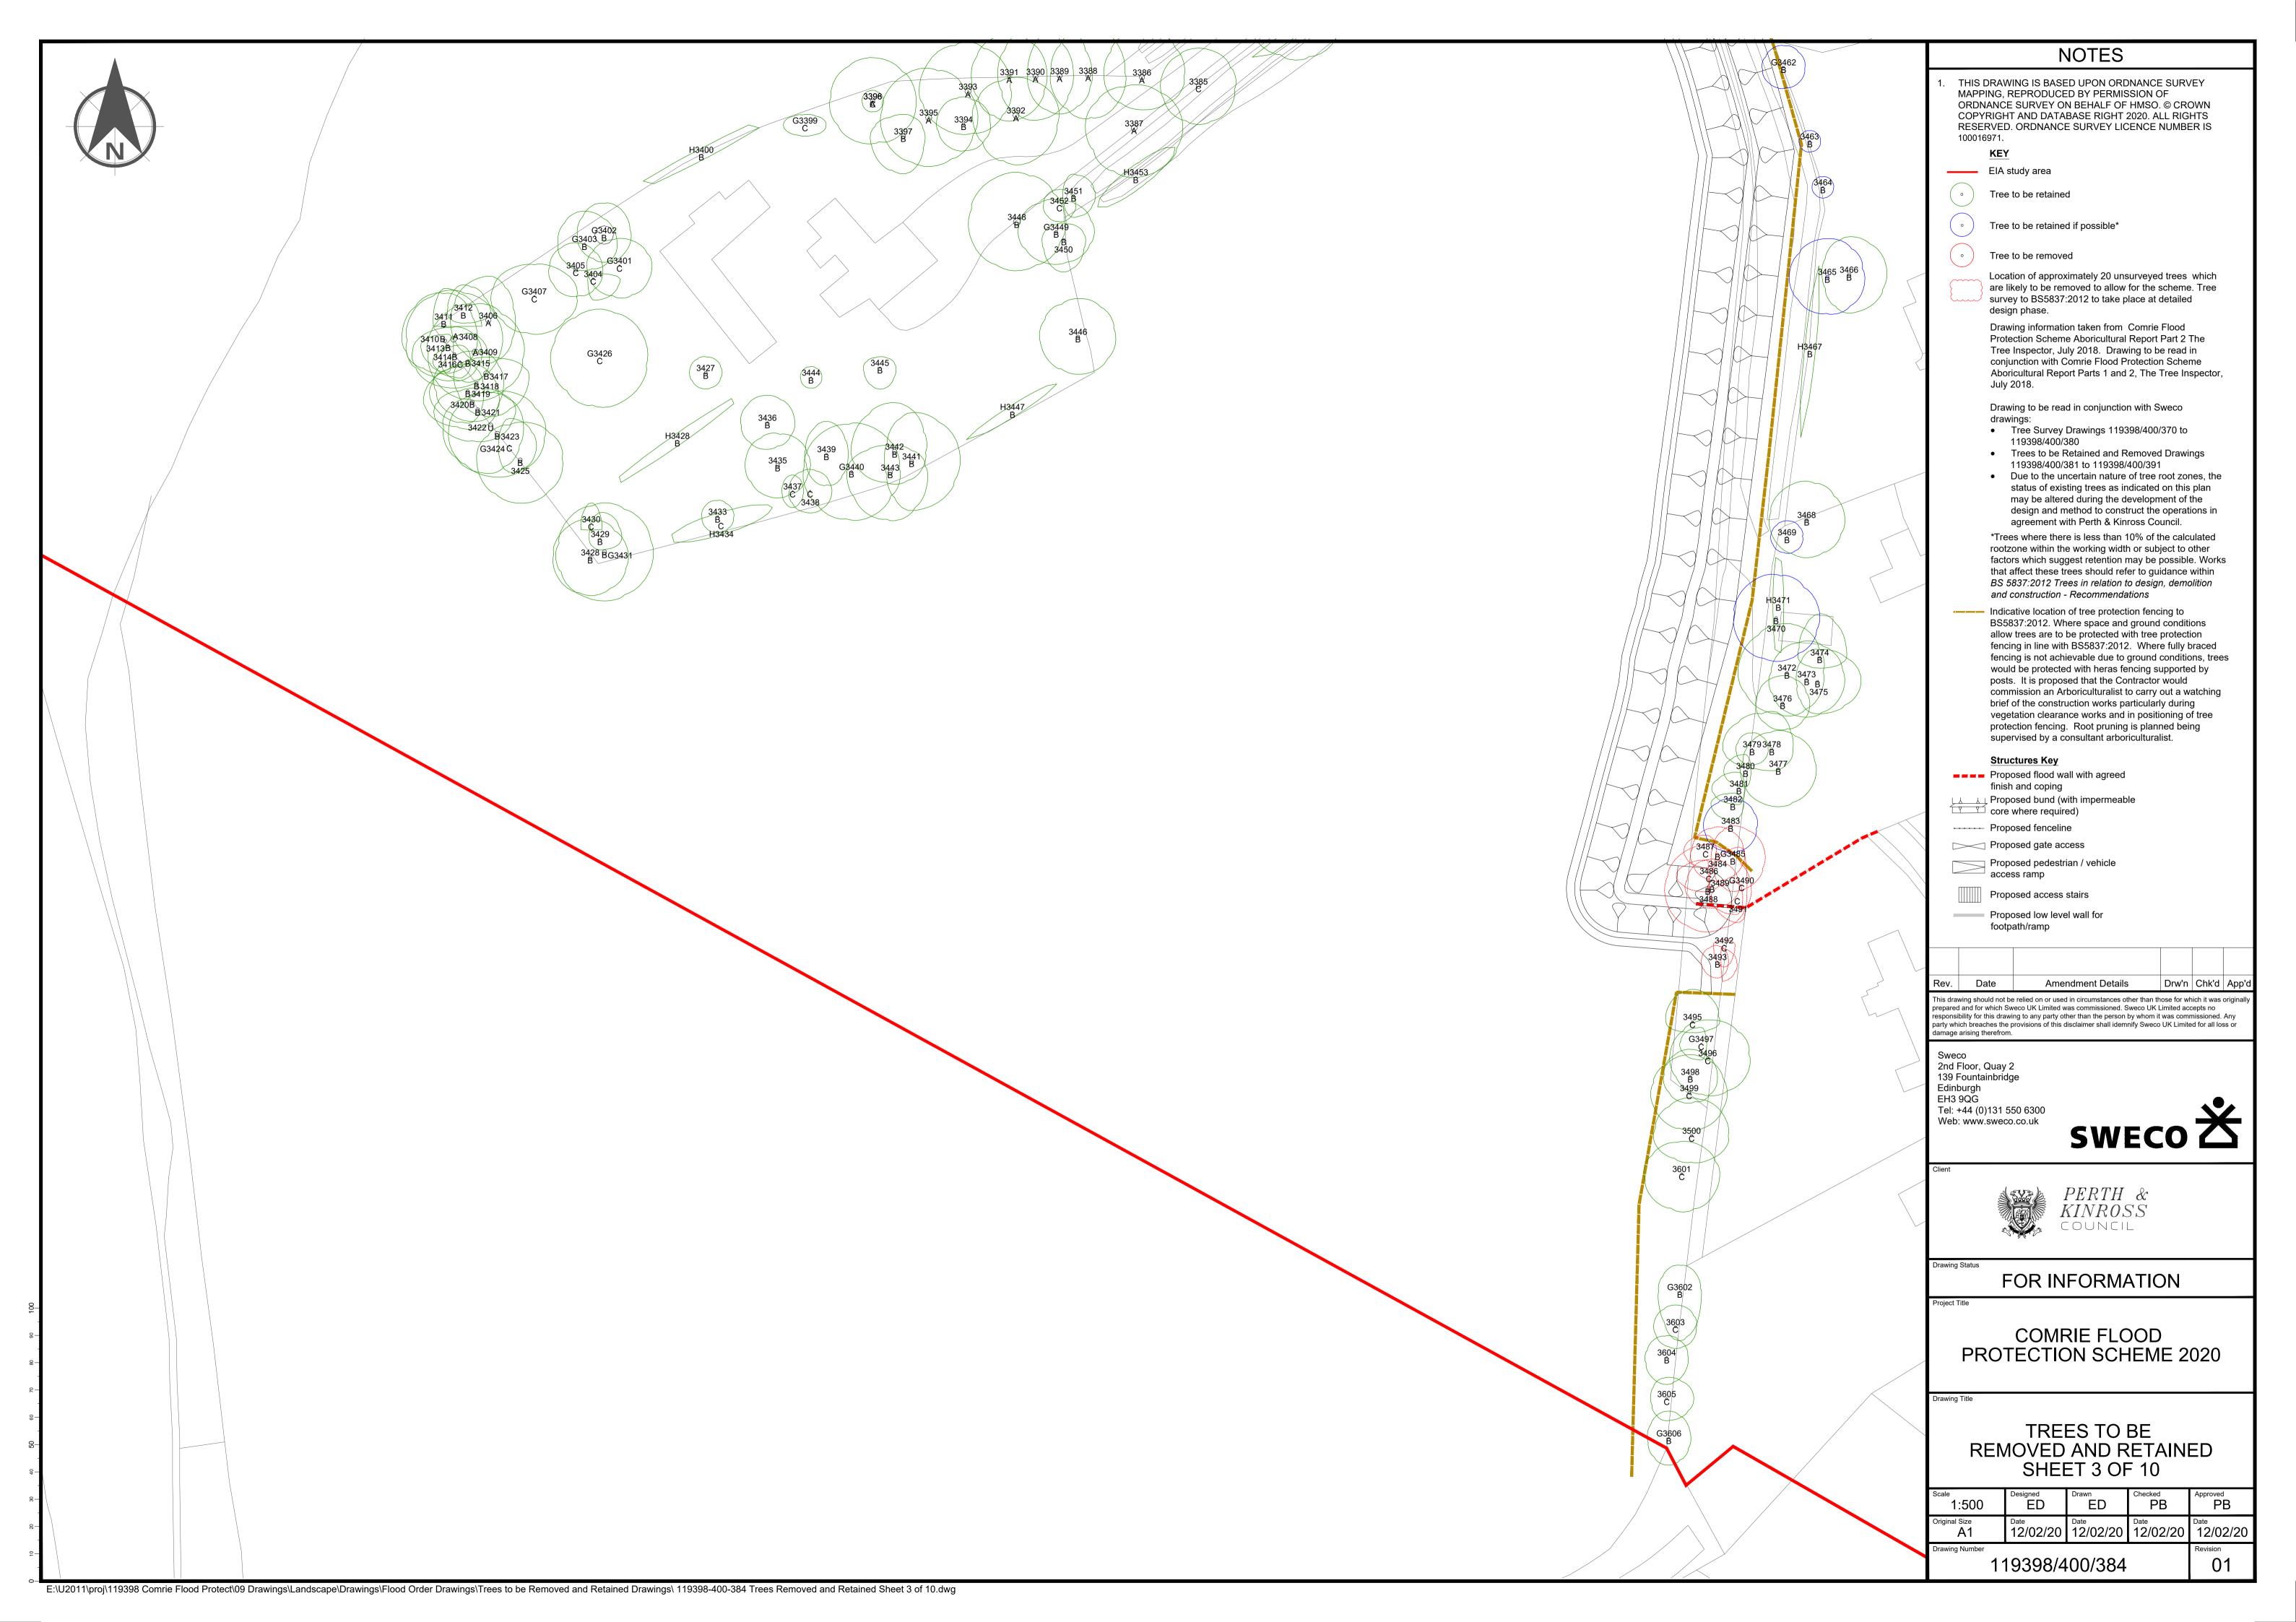

## **Document Control**

| Document title | Appendix 5.4: Trees to be Removed or Retained |
|----------------|-----------------------------------------------|
|                | Drawings                                      |
| Originator     | Sweco                                         |
| Checker        | Ellie Davies                                  |
| Approver       | Gail Currie                                   |
| Authoriser     | Rebecca McLean                                |
| Status         | For Information                               |

## **Revision History**

| Document title                                        | Date     | Description     | Author       |
|-------------------------------------------------------|----------|-----------------|--------------|
| Appendix 5.4 Trees to be removed or retained drawings | 12/02/20 | For Information | Ellie Davies |
|                                                       |          |                 |              |
|                                                       |          |                 |              |
|                                                       |          |                 |              |
|                                                       |          |                 |              |