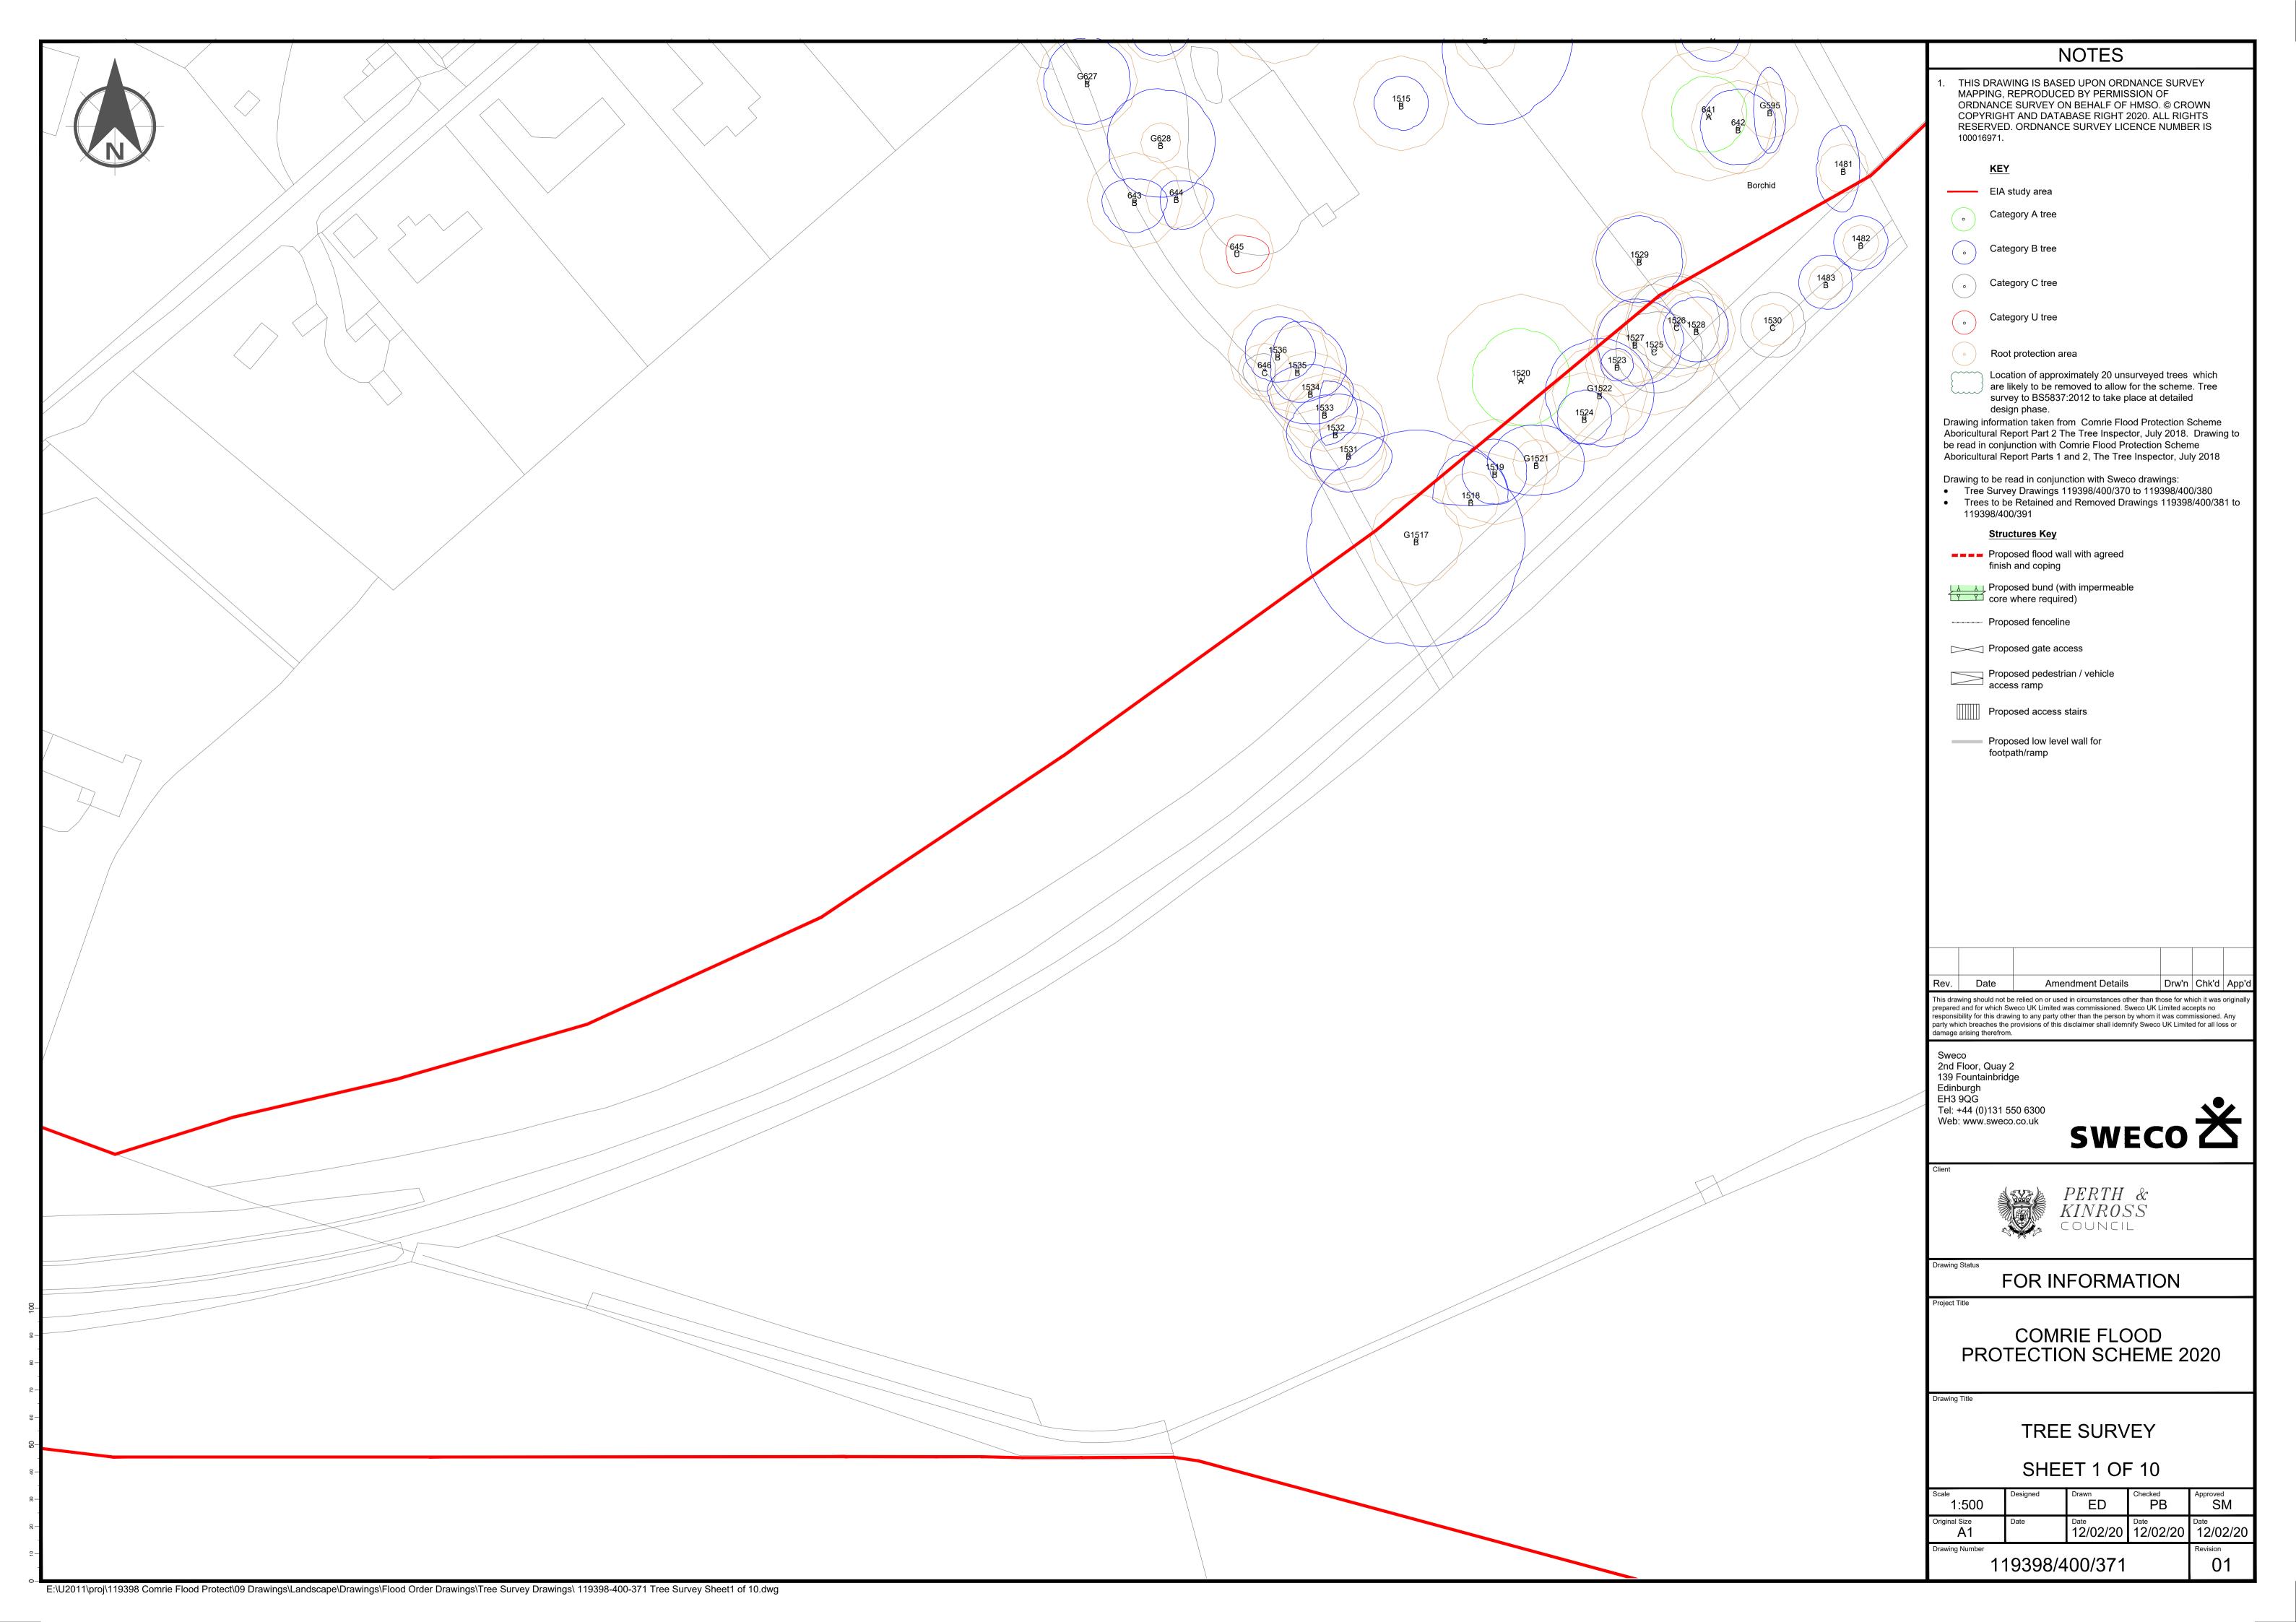

|  |
| Authoriser     | Rebecca McLean                     |  |
| Status         | For Information                    |  |

## **Revision History**

| Document title     | Date     | Description     | Author                  |
|--------------------|----------|-----------------|-------------------------|
| Appendix 5.3: Tree | 12/02/20 | For Information | Ellie Davies / The Tree |
| Survey Drawings    |          |                 | Inspector               |
|                    |          |                 |                         |
|                    |          |                 |                         |
|                    |          |                 |                         |
|                    |          |                 |                         |

February 2020 2



























## **Document Control**

| Document title | Appendix 5.4: Trees to be Removed or Retained |
|----------------|-----------------------------------------------|
|                | Drawings                                      |
| Originator     | Sweco                                         |
| Checker        | Ellie Davies                                  |
| Approver       | Gail Currie                                   |
| Authoriser     | Rebecca McLean                                |
| Status         | For Information                               |

## **Revision History**

| Document title                                        | Date     | Description     | Author       |
|-------------------------------------------------------|----------|-----------------|-