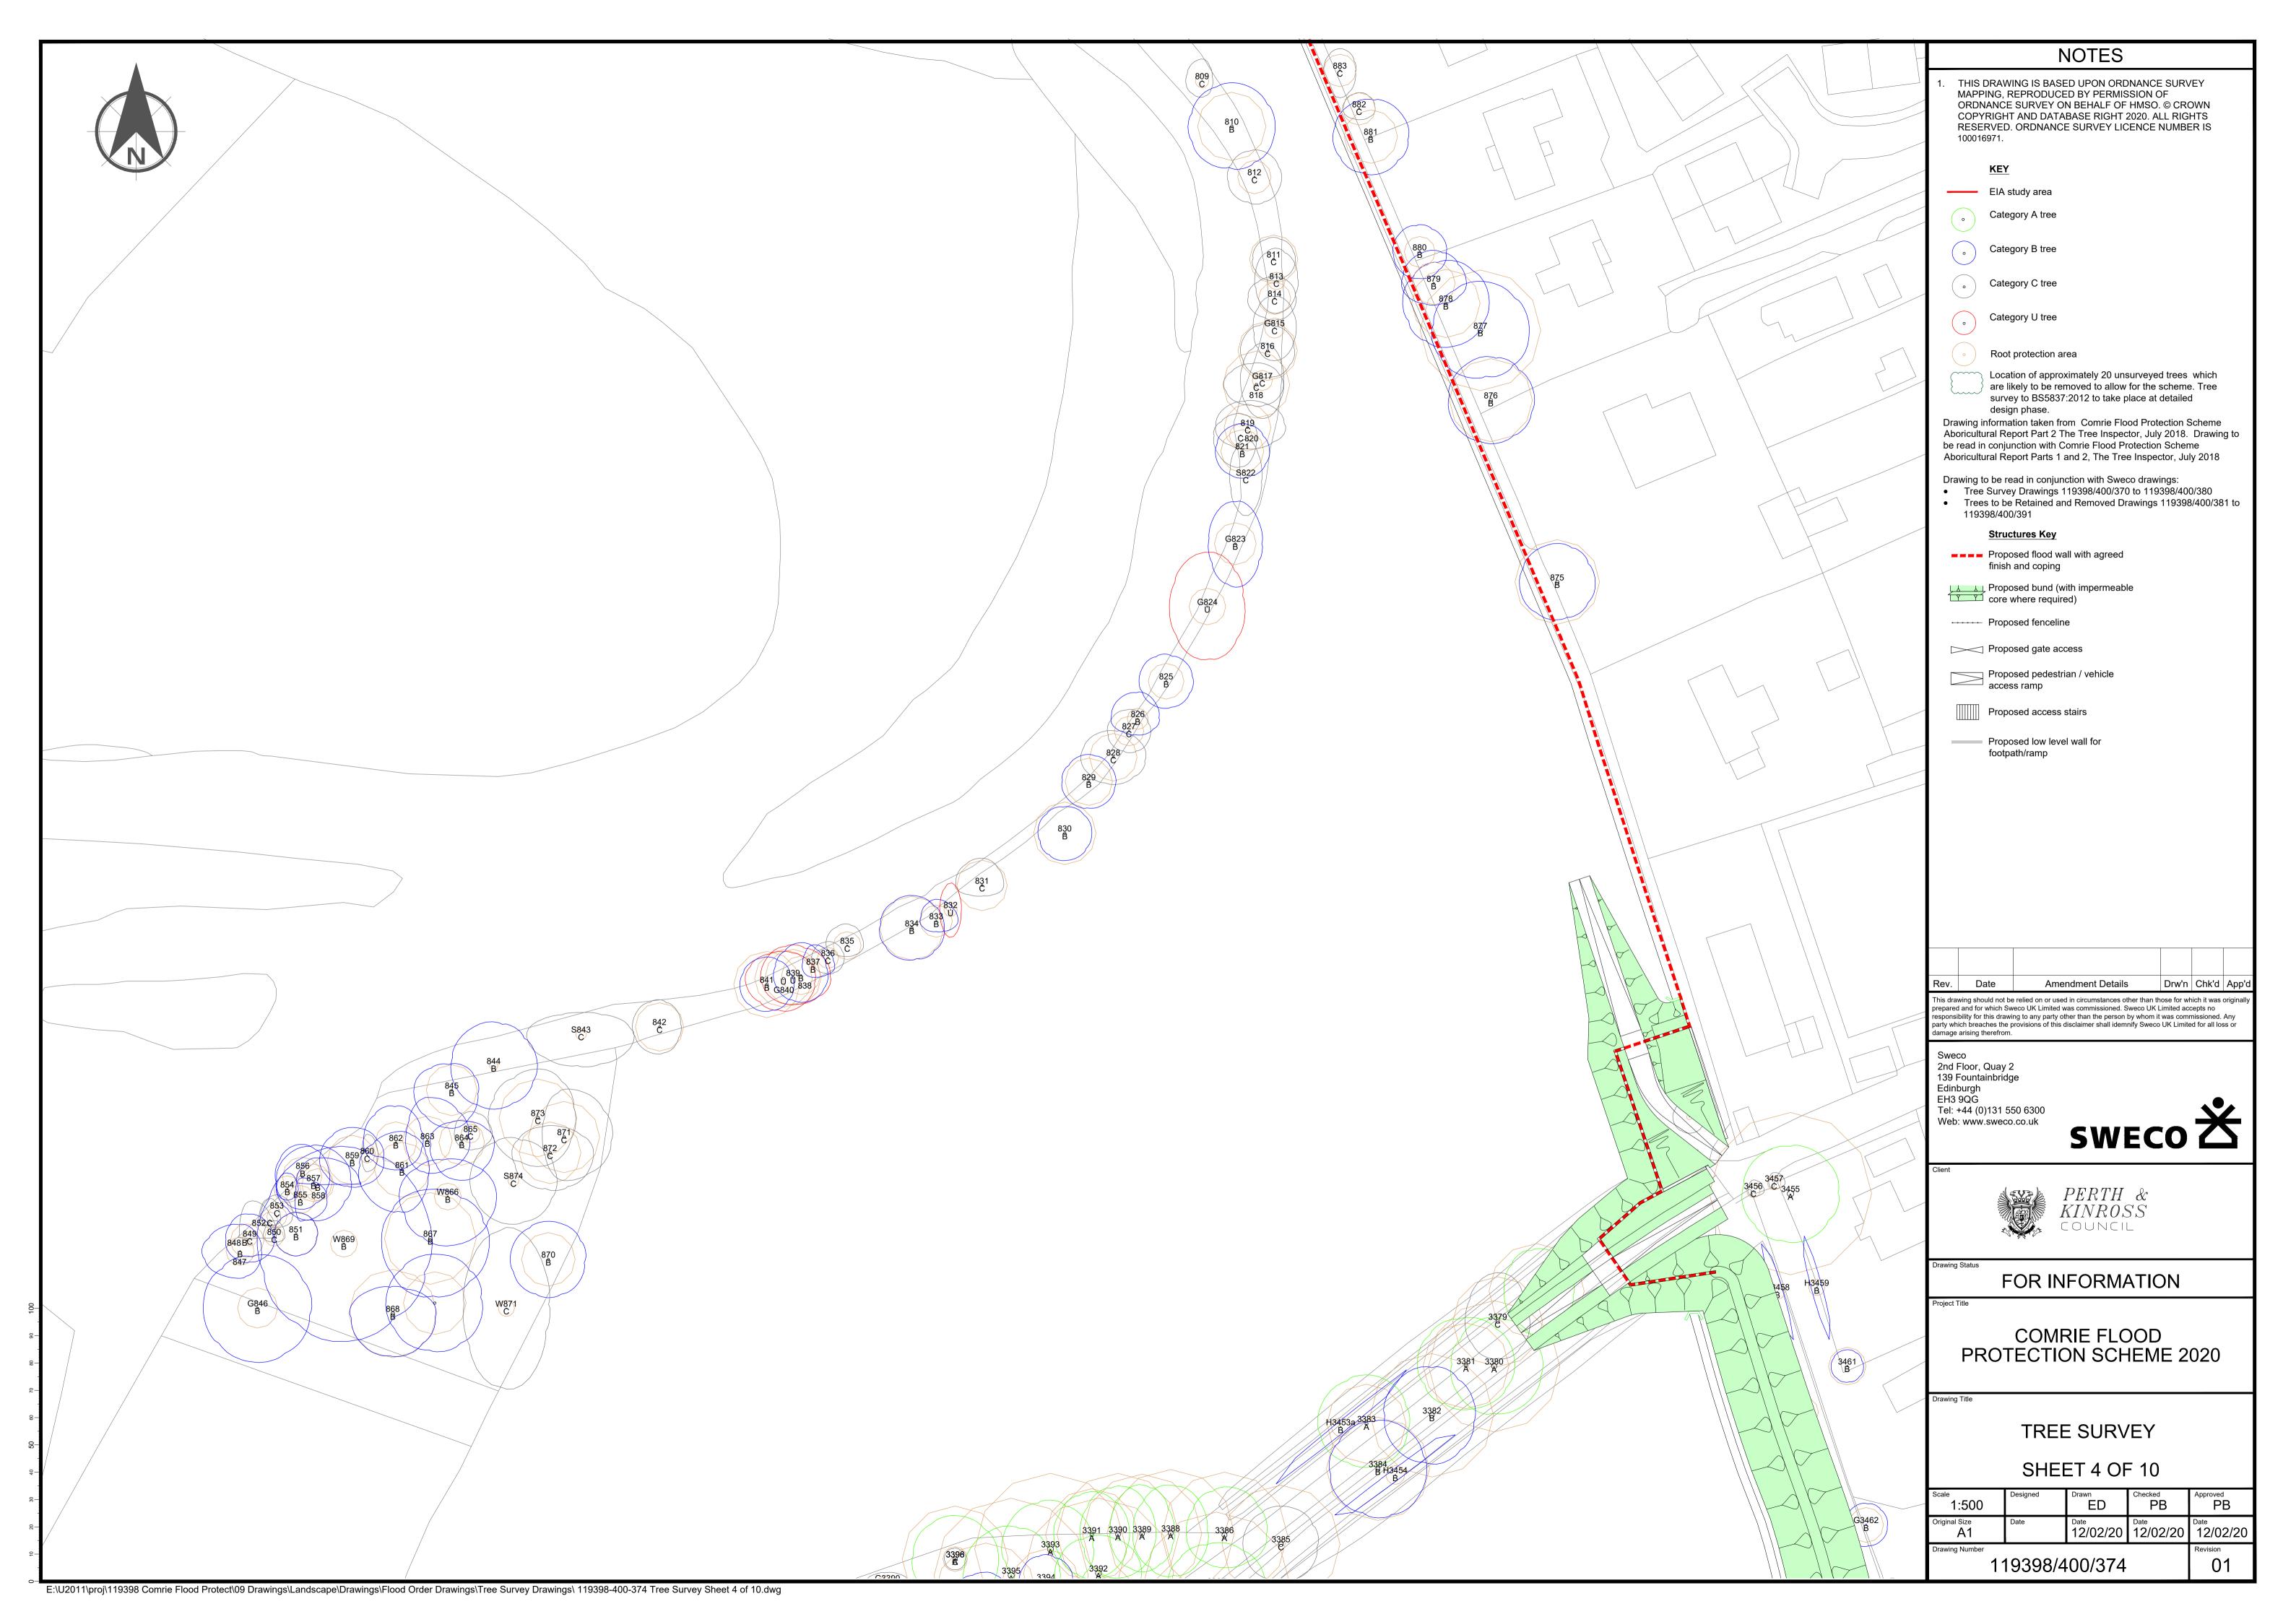

## **Document Control**

| Document title | Appendix 5.3: Tree Survey Drawings |  |
|----------------|------------------------------------|--|
| Originator     | Sweco / The Tree Inspector         |  |
| Checker        | Ellie Davies                       |  |
| Approver       | Gail Currie                        |  |
| Authoriser     | Rebecca McLean                     |  |
| Status         | For Information                    |  |