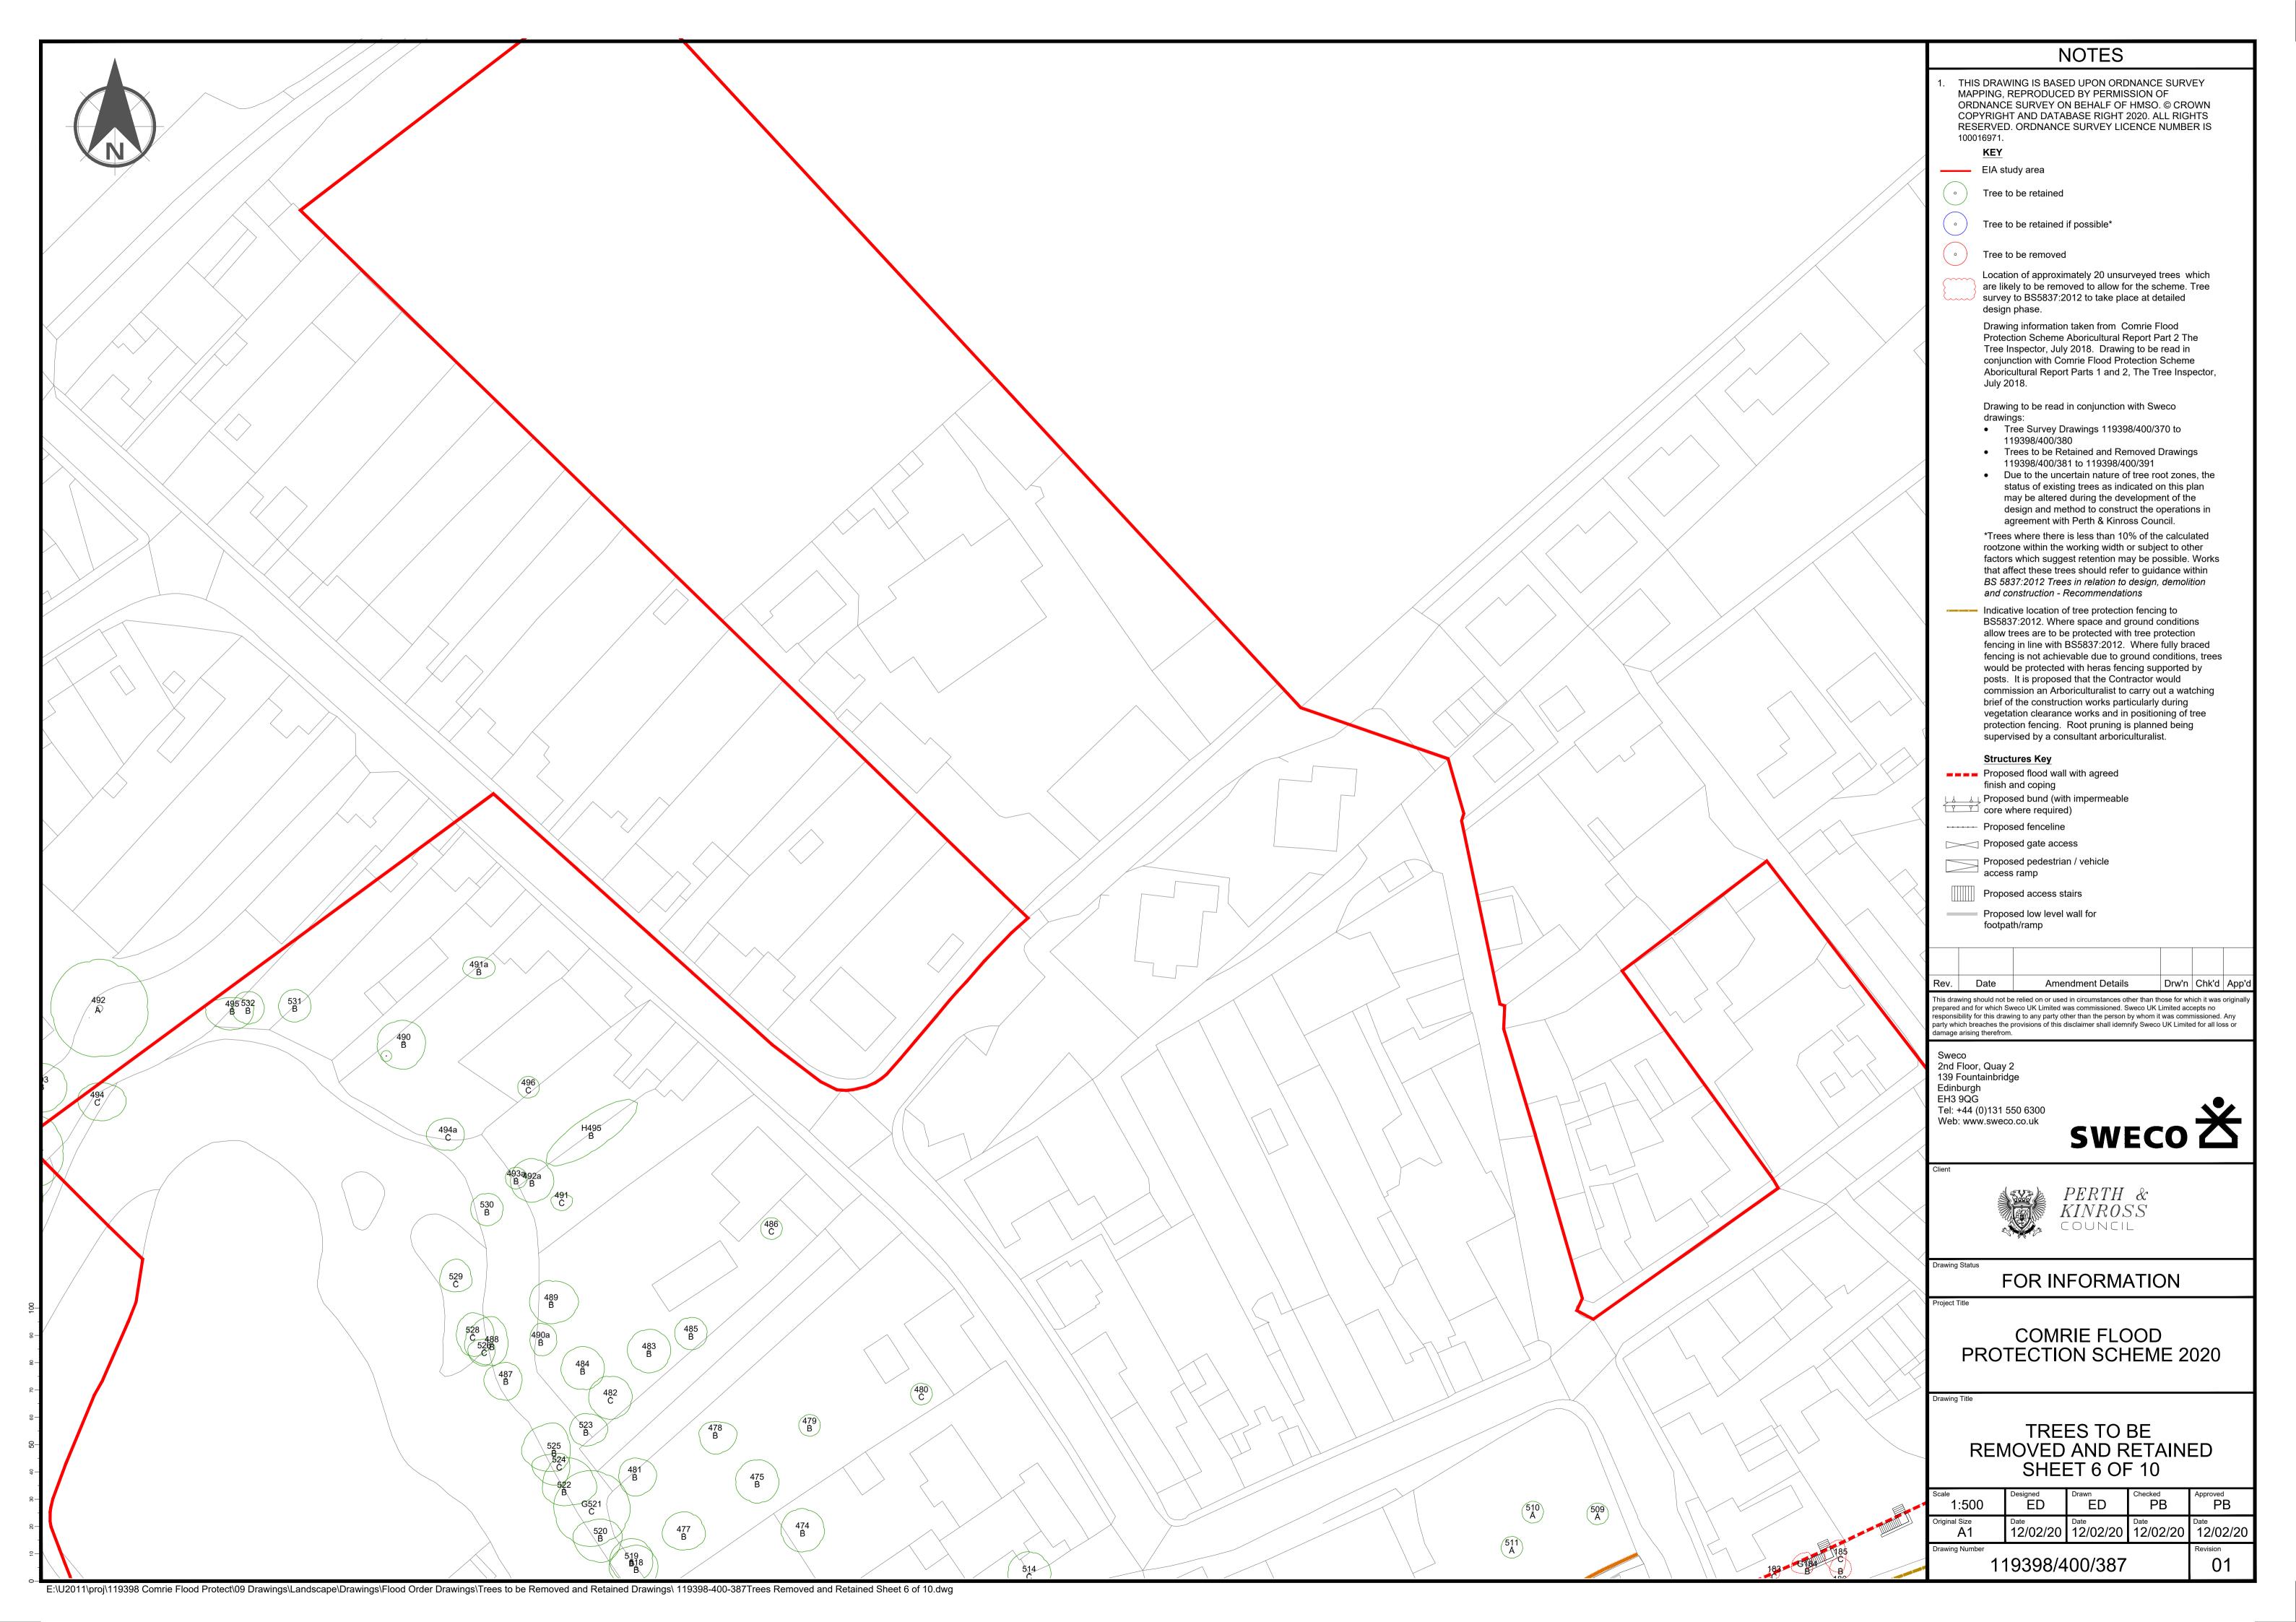

## **Document Control**

| Document title | Appendix 5.4: Trees to be Removed or Retained |
|----------------|-----------------------------------------------|
|                | Drawings                                      |
| Originator     | Sweco                                         |
| Checker        | Ellie Davies                                  |
| Approver       | Gail Currie                                   |
| Authoriser     | Rebecca McLean                                |
| Status         | For Information                               |

## **Revision History**

| Document title                                        | Date     | Description     | Author       |
|-------------------------------------------------------|----------|-----------------|--------------|
| Appendix 5.4 Trees to be removed or retained drawings | 12/02/20 | For Information | Ellie Davies |
|                                                       |          |                 |              |
|                                                       |          |                 |              |
|                                                       |          |                 |              |
|                                                       |          |                 |              |