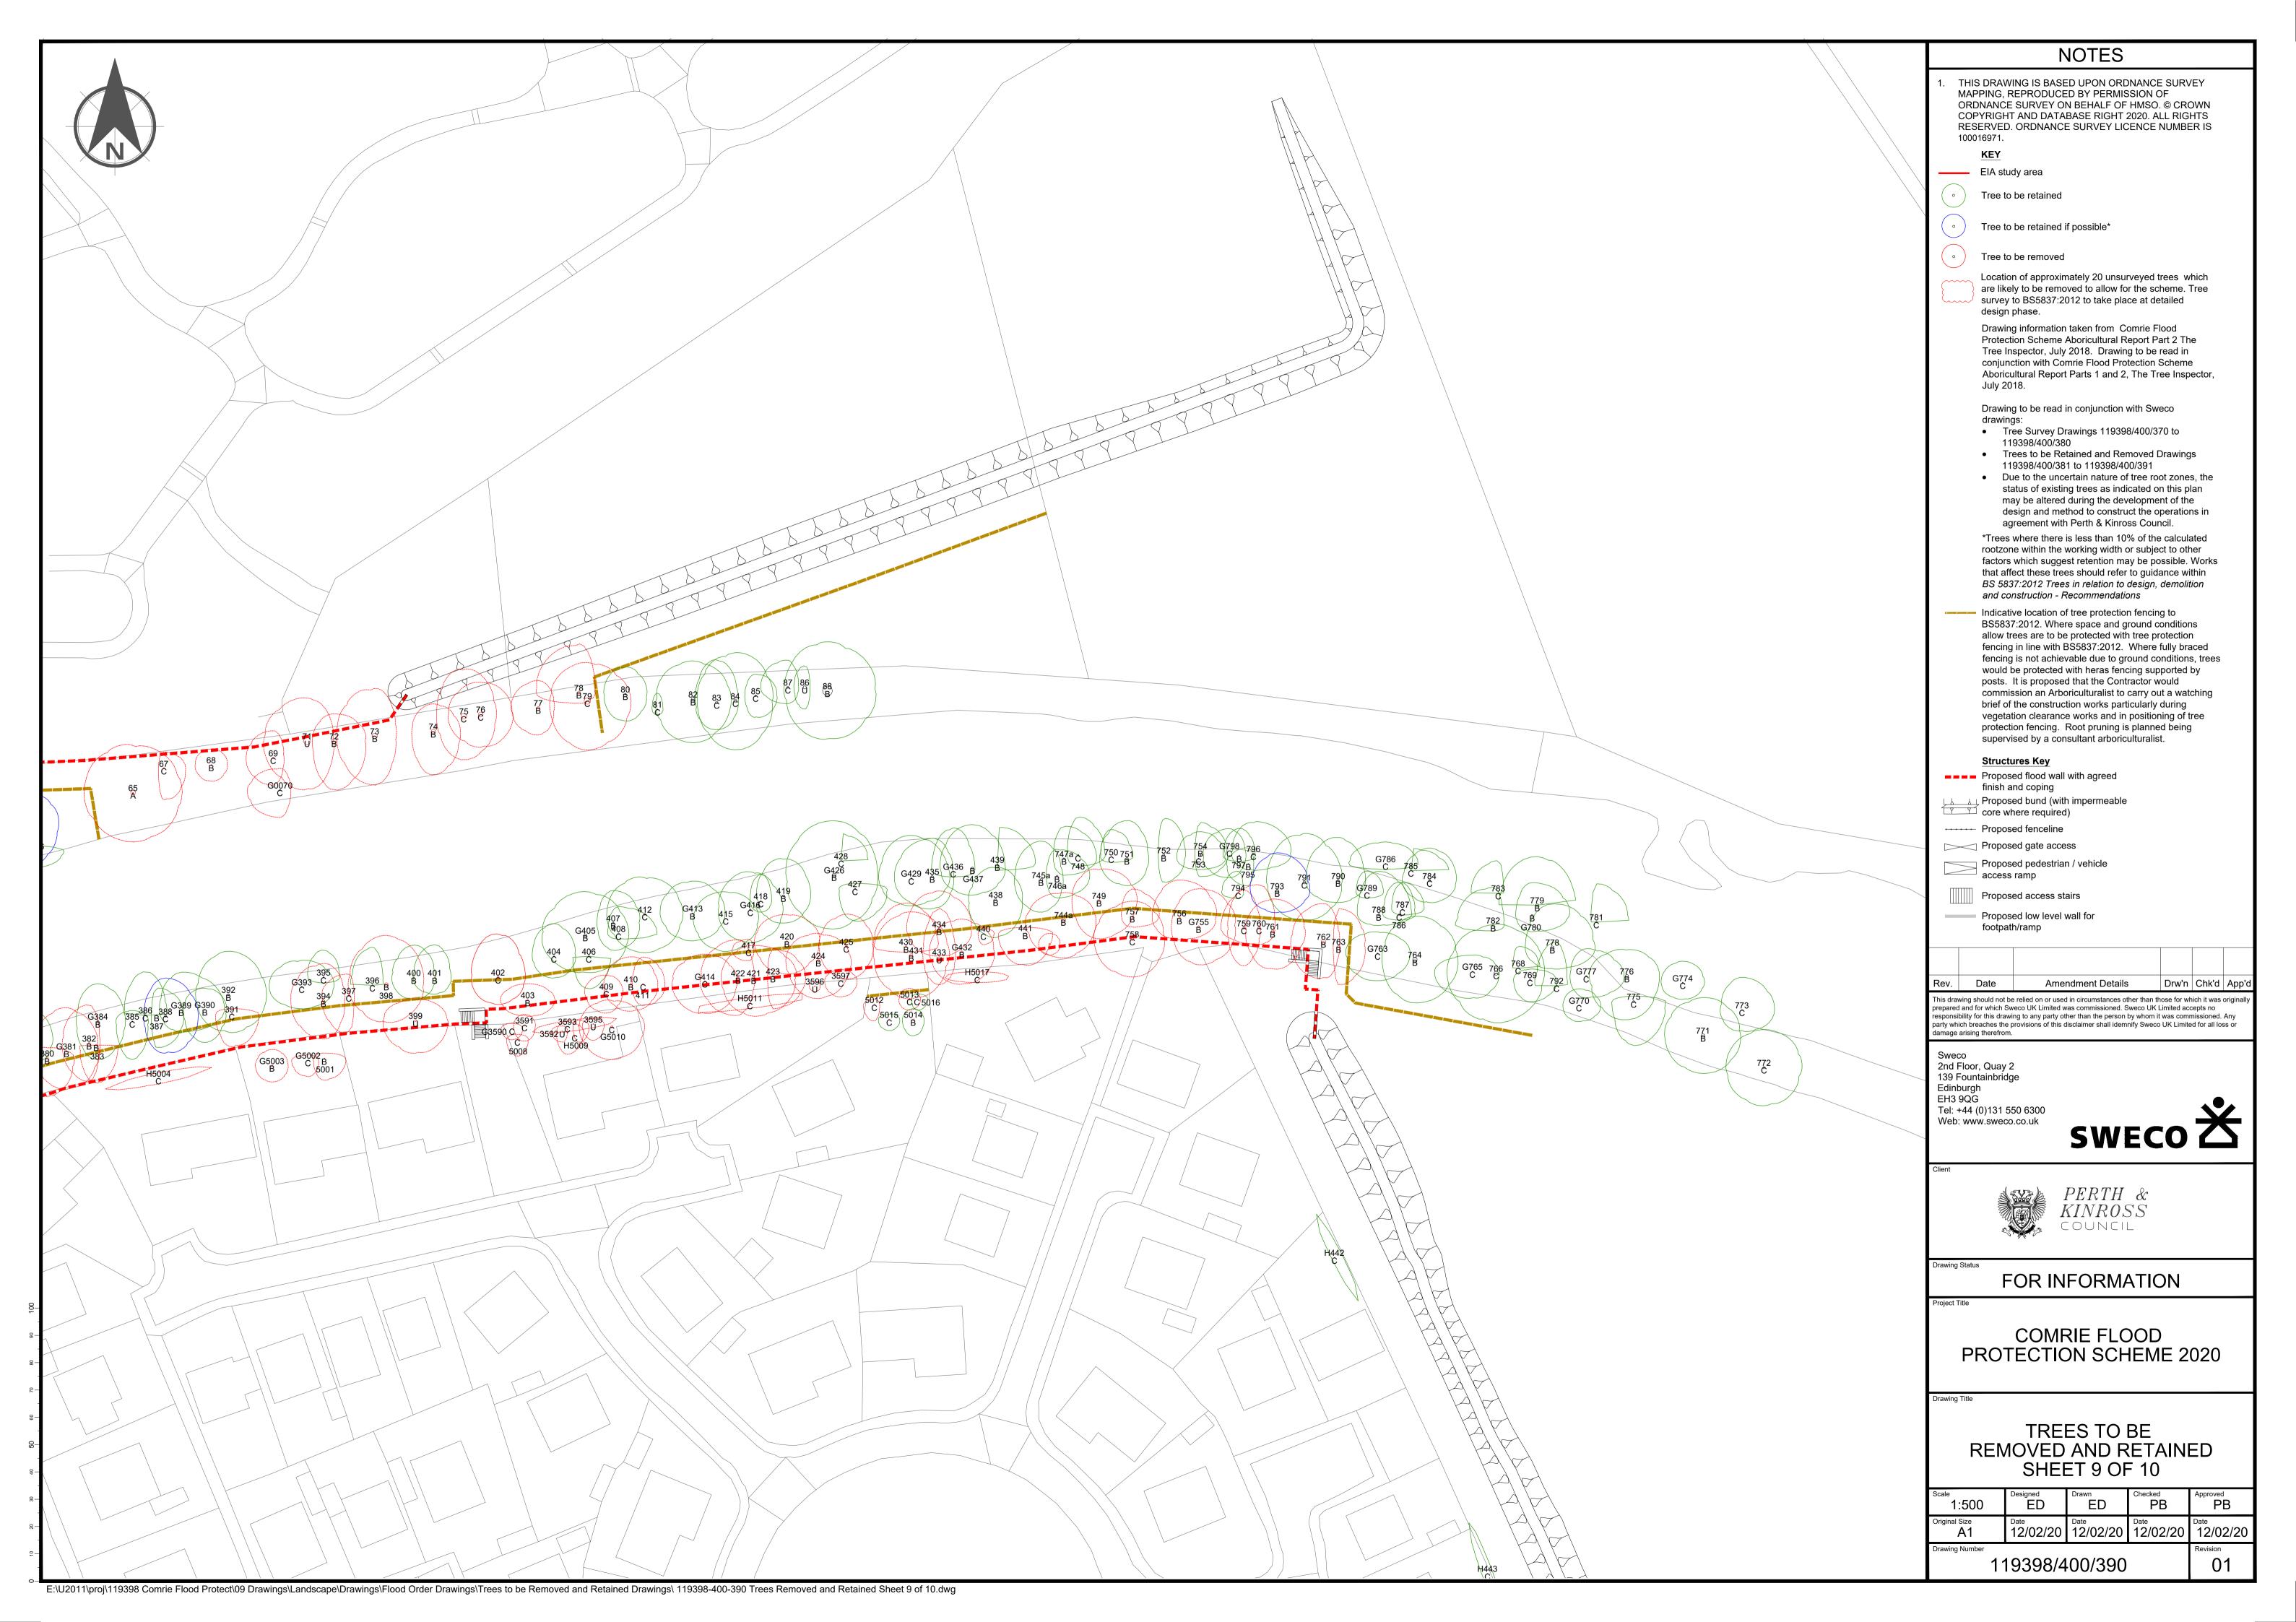

## **Document Control**

| Document title | Appendix 5.4: Trees to be Removed or Retained |
|----------------|-----------------------------------------------|
|                | Drawings                                      |
| Originator     | Sweco                                         |
| Checker        | Ellie Davies                                  |
| Approver       | Gail Currie                                   |
| Authoriser     | Rebecca McLean                                |
| Status         | For Information                               |

## **Revision History**

| Document title                                        | Date     | Description     | Author       |
|-------------------------------------------------------|----------|-----------------|--------------|
| Appendix 5.4 Trees to be removed or retained drawings | 12/02/20 | For Information | Ellie Davies |
|                                                       |          |                 |              |
|                                                       |          |                 |              |
|                                                       |          |                 |              |
|                                                       |          |                 |              |