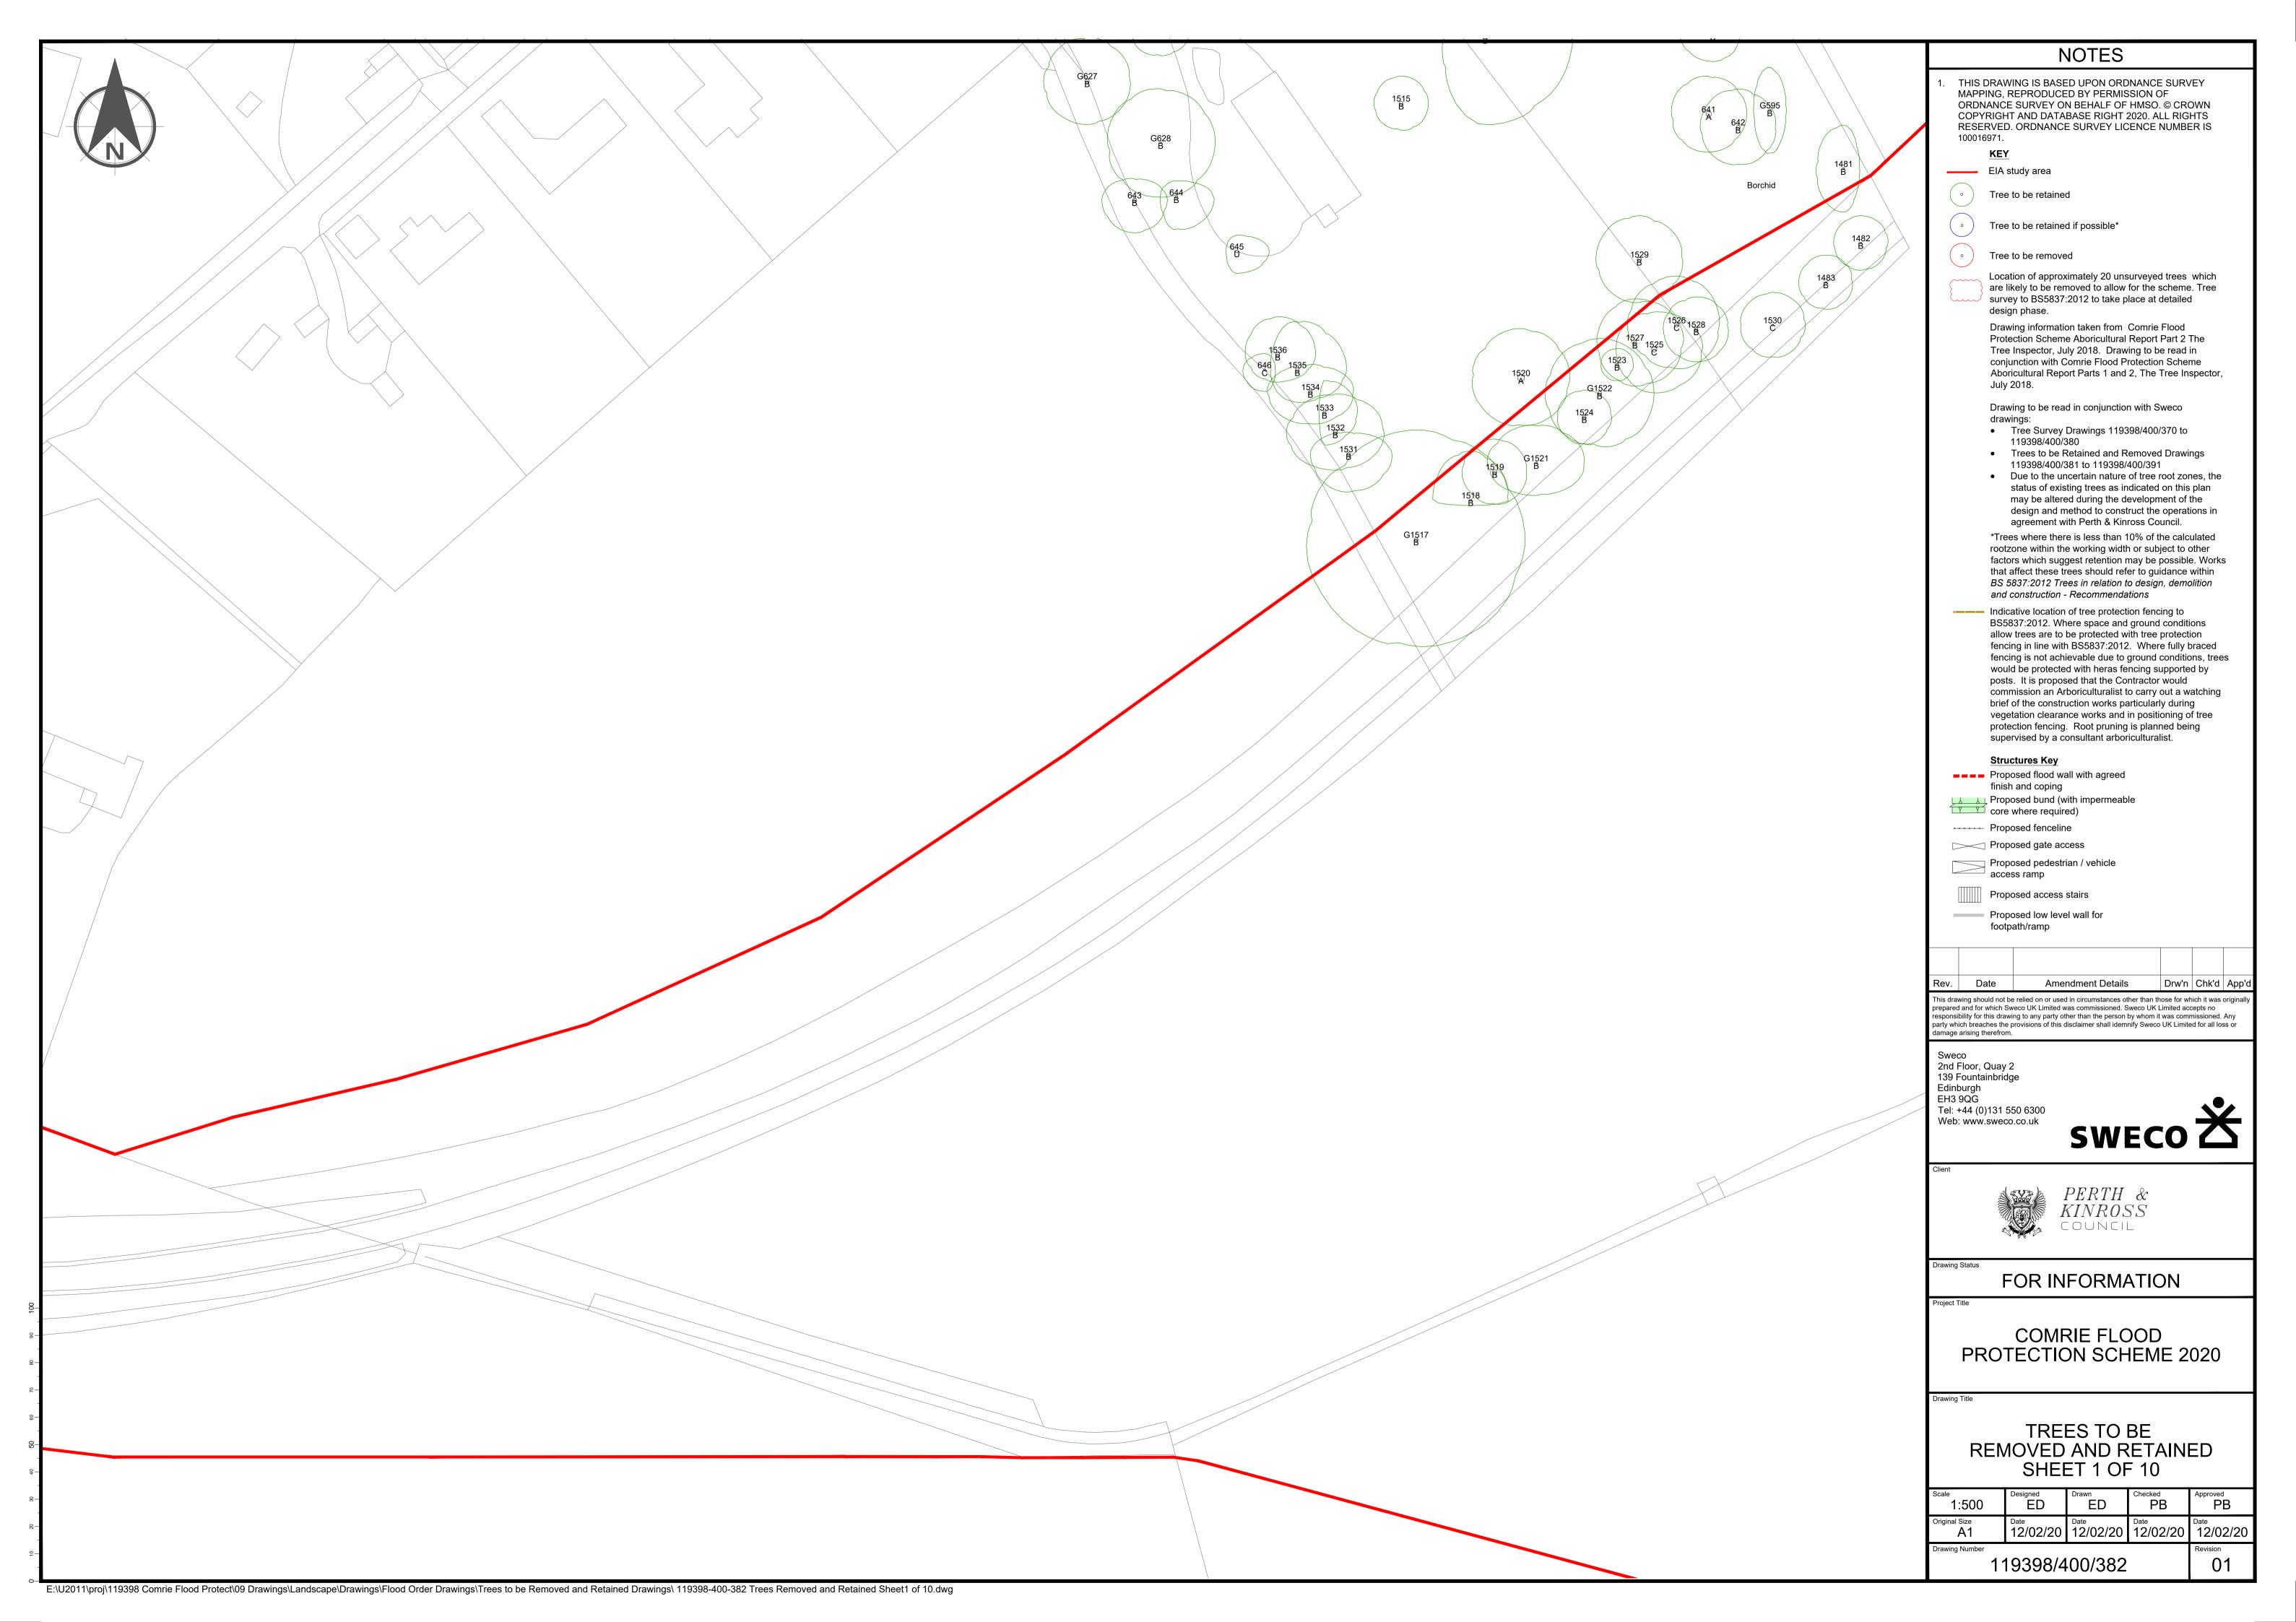

## **Document Control**

| Document title | Appendix 5.4: Trees to be Removed or Retained |
|----------------|-----------------------------------------------|
|                | Drawings                                      |
| Originator     | Sweco                                         |
| Checker        | Ellie Davies                                  |
| Approver       | Gail Currie                                   |
| Authoriser     | Rebecca McLean                                |
| Status         | For Information                               |