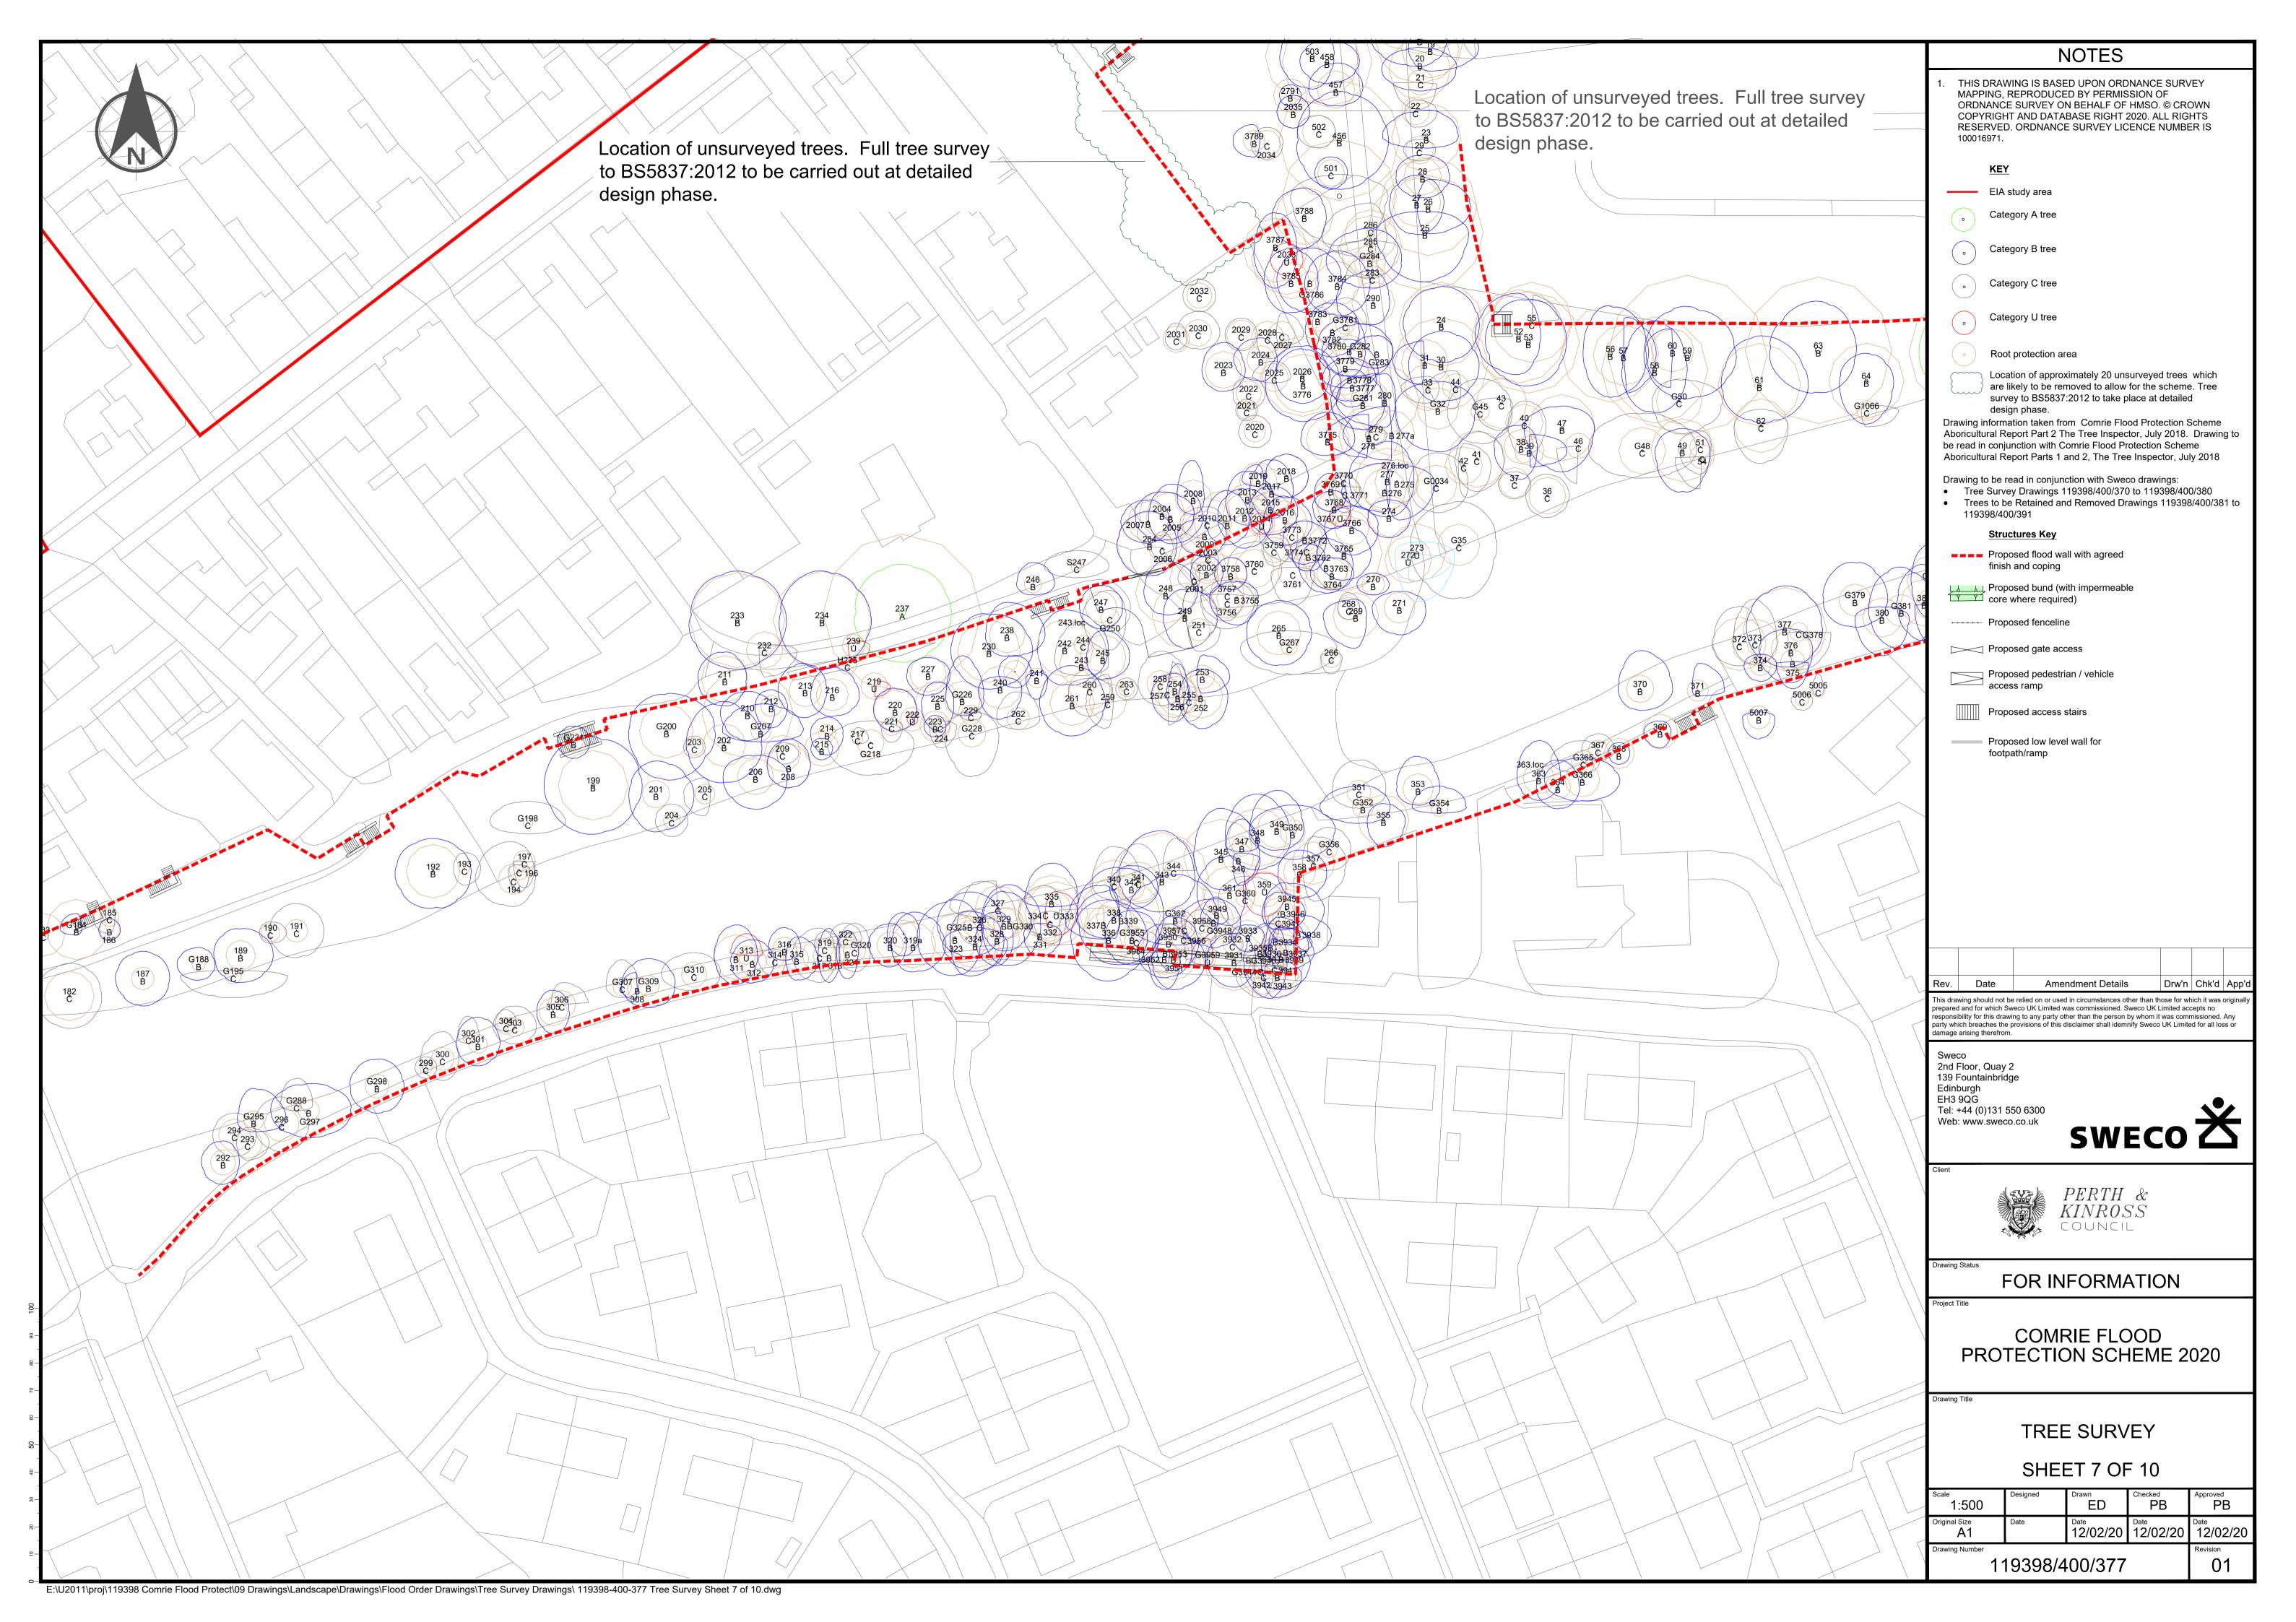

## **Document Control**

| Document title | Appendix 5.3: Tree Survey Drawings |  |
|----------------|------------------------------------|--|
| Originator     | Sweco / The Tree Inspector         |  |
| Checker        | Ellie Davies                       |  |
| Approver       | Gail Currie                        |  |
| Authoriser     | Rebecca McLean                     |  |
| Status         | For Information                    |  |

## **Revision History**

| Document title     | Date     | Description     | Author                  |
|--------------------|----------|-----------------|-------------------------|
| Appendix 5.3: Tree | 12/02/20 | For Information | Ellie Davies / The Tree |
| Survey Drawings    |          |                 | Inspector               |
|                    |          |                 |                         |
|                    |          |                 |                         |
|                    |          |                 |                         |
|                    |          |                 |                         |