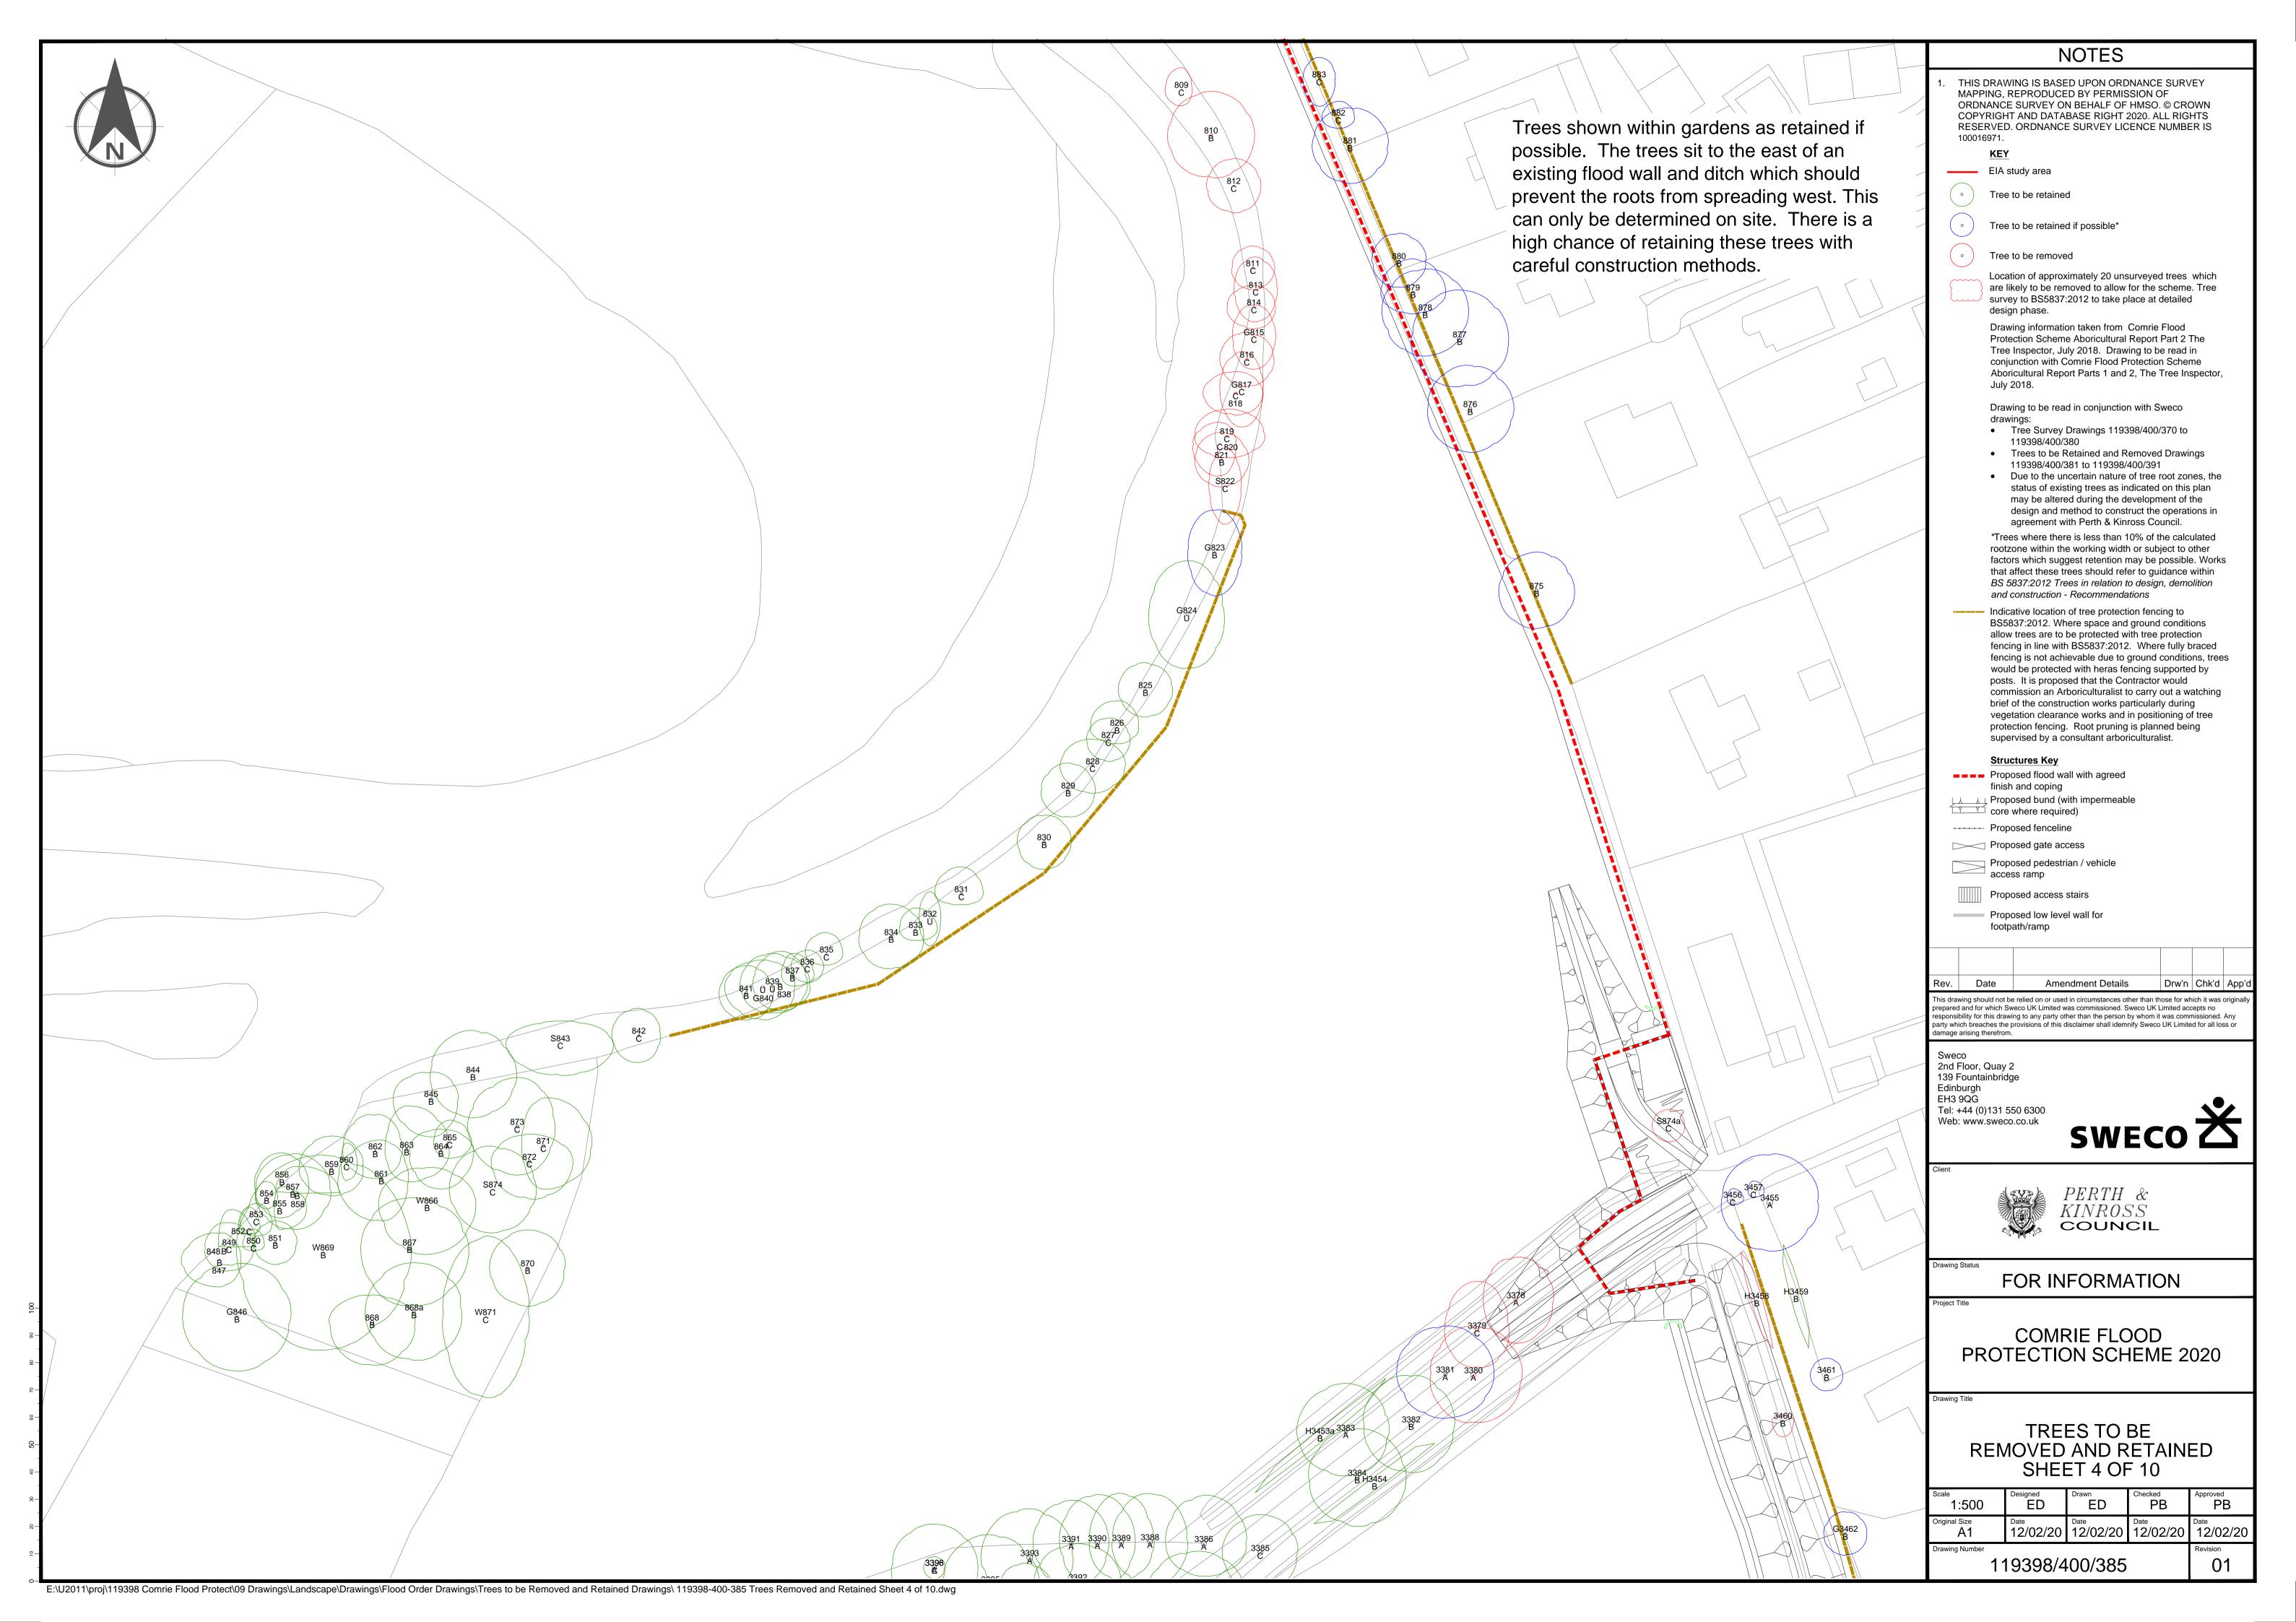

## **Document Control**

| Document title | Appendix 5.4: Trees to be Removed or Retained |
|----------------|-----------------------------------------------|
|                | Drawings                                      |
| Originator     | Sweco                                         |
| Checker        | Ellie Davies                                  |
| Approver       | Gail Currie                                   |
| Authoriser     | Rebecca McLean                                |
| Status         | For Information                               |

## **Revision History**

| Document title                                        | Date     | Description     | Author       |
|-------------------------------------------------------|----------|-----------------|--------------|
| Appendix 5.4 Trees to be removed or retained drawings | 12/02/20 | For Information | Ellie Davies |
|                                                       |          |                 |              |
|                                                       |          |                 |              |
|                                                       |          |                 |              |
|                                                       |          |                 |              |