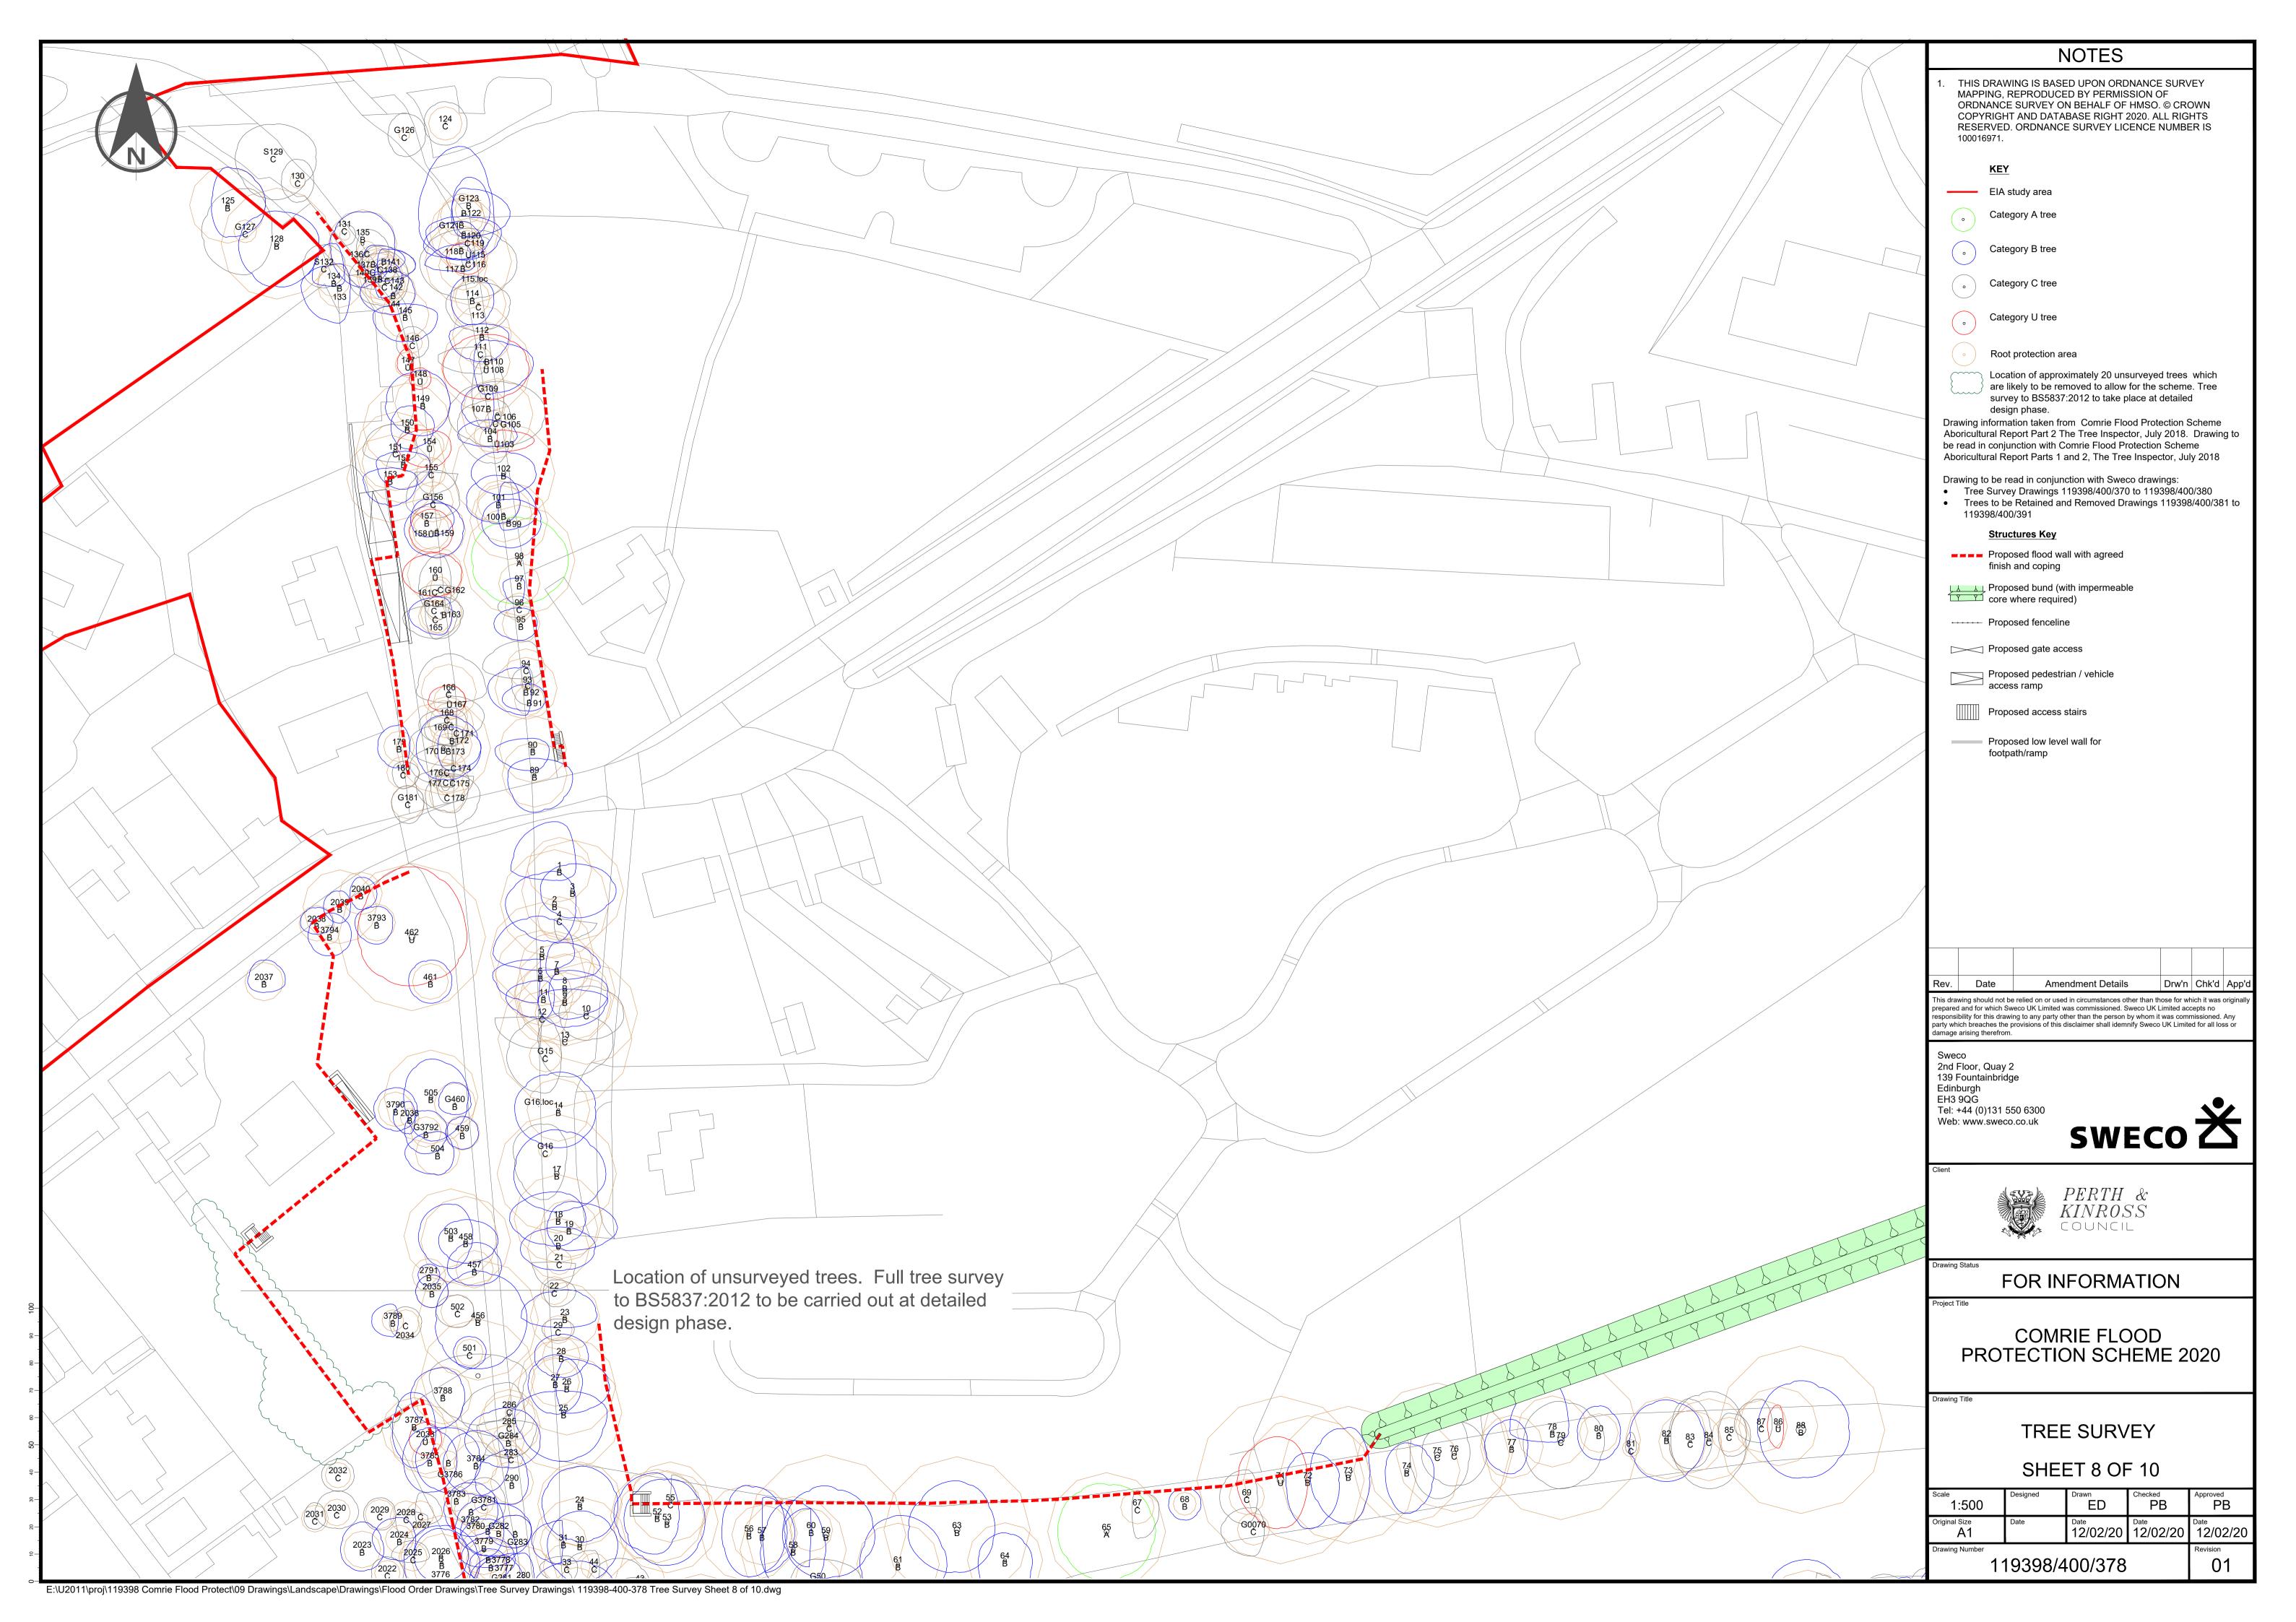

## **Document Control**

| Document title | Appendix 5.3: Tree Survey Drawings |  |
|----------------|------------------------------------|--|
| Originator     | Sweco / The Tree Inspector         |  |
| Checker        | Ellie Davies                       |  |
| Approver       | Gail Currie                        |  |
| Authoriser     | Rebecca McLean                     |  |
| Status         | For Information                    |  |

## **Revision History**

| Document title     | Date     | Description     | Author                  |
|--------------------|----------|-----------------|-------------------------|
| Appendix 5.3: Tree | 12/02/20 | For Information | Ellie Davies / The Tree |
| Survey Drawings    |          |                 | Inspector               |
|                    |          |                 |                         |
|                    |          |                 |                         |
|                    |          |                 |                         |
|                    |          |                 |                         |