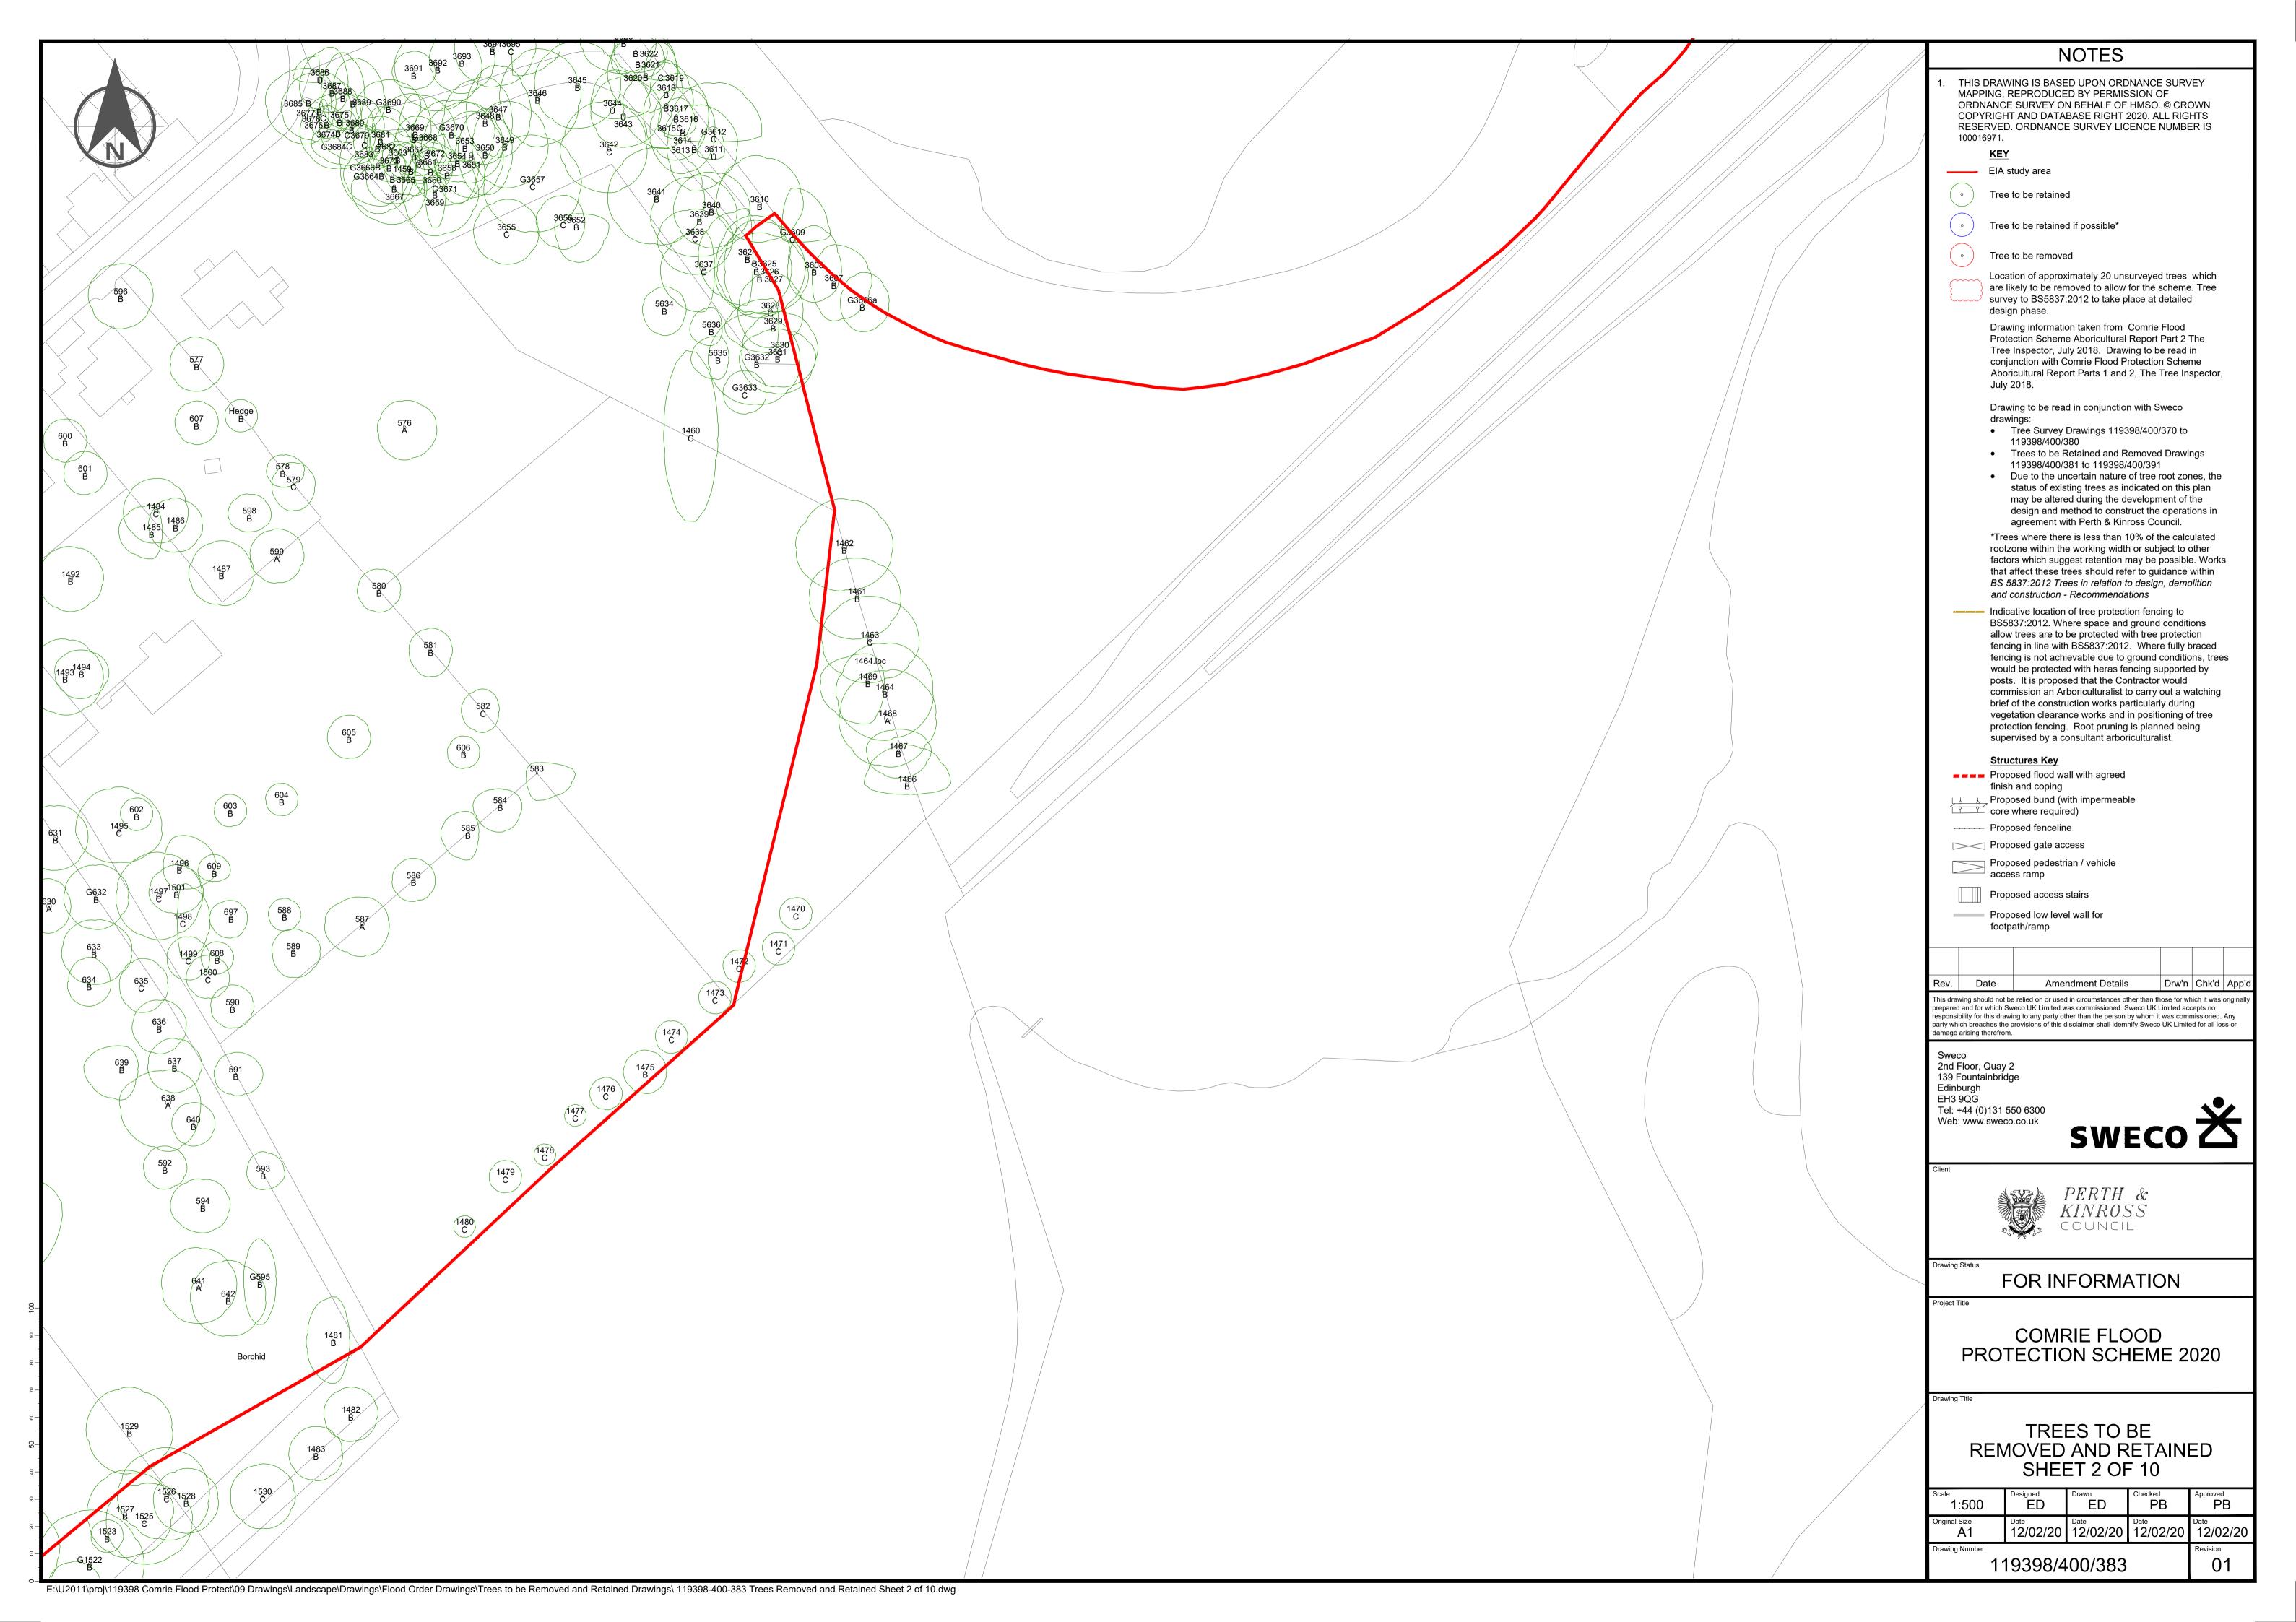

## **Document Control**

| Document title | Appendix 5.4: Trees to be Removed or Retained |
|----------------|-----------------------------------------------|
|                | Drawings                                      |
| Originator     | Sweco                                         |
| Checker        | Ellie Davies                                  |
| Approver       | Gail Currie                                   |
| Authoriser     | Rebecca McLean                                |
| Status         | For Information                               |