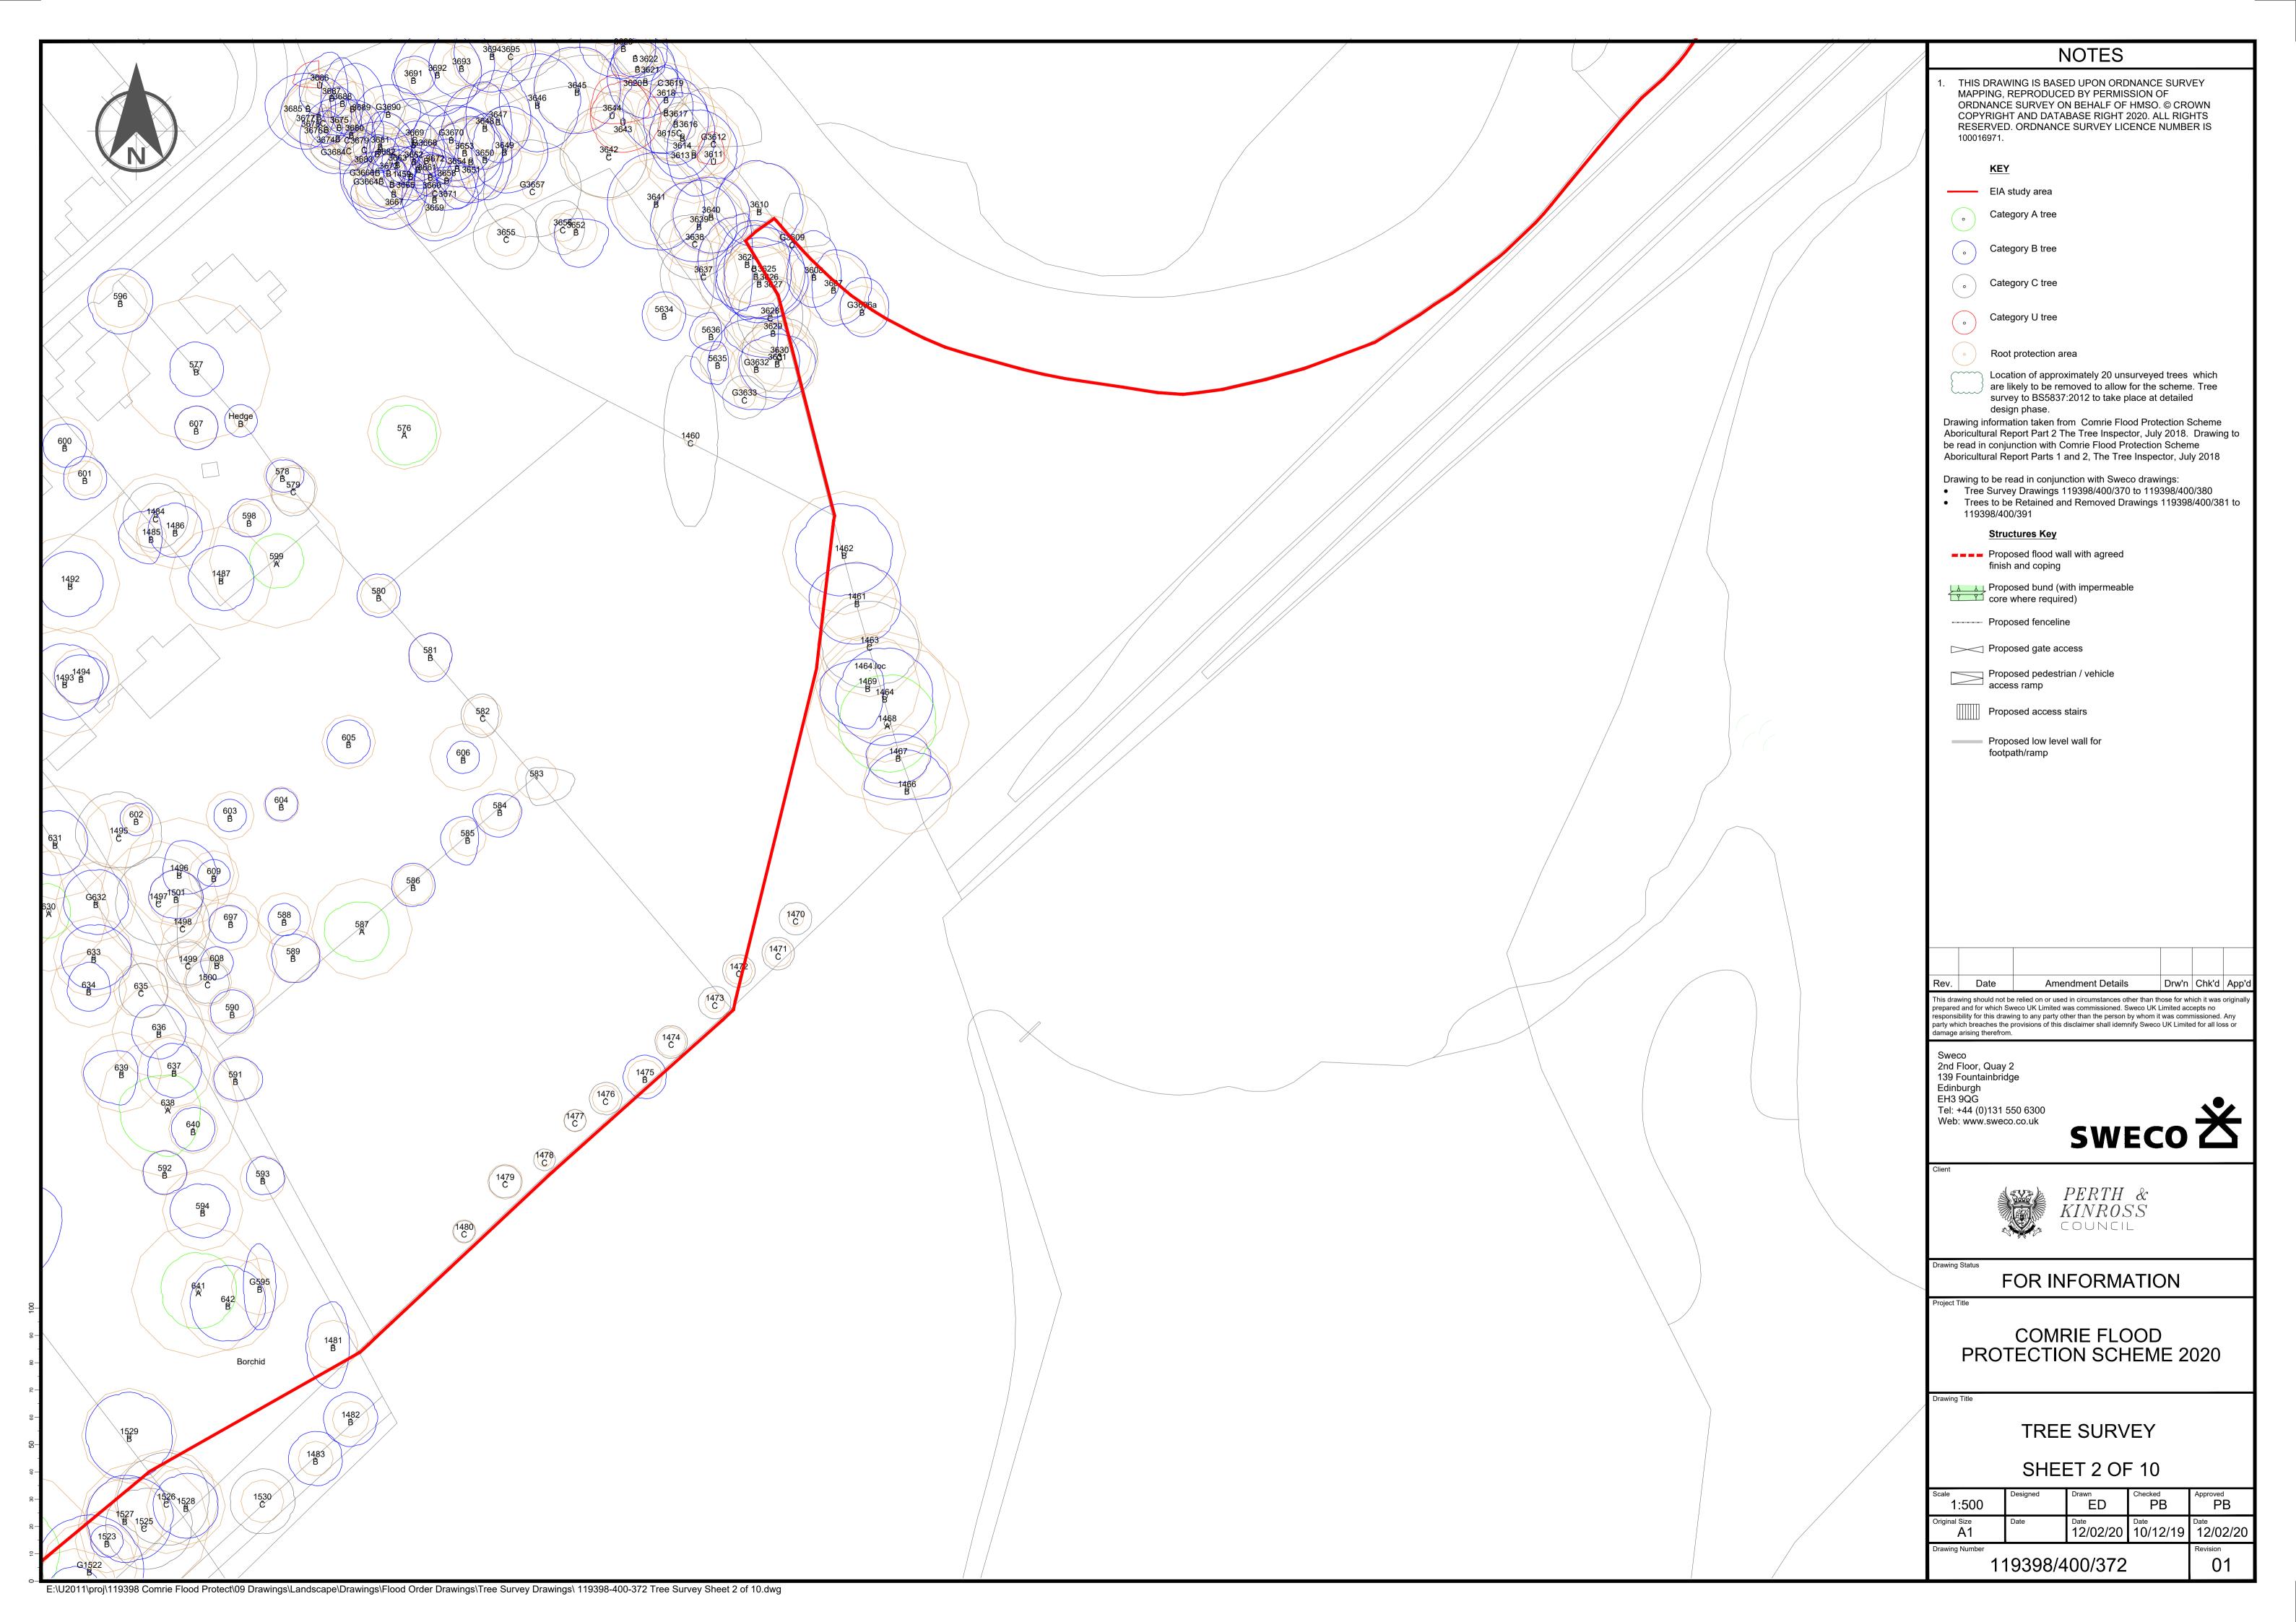

|  |
| Authoriser     | Rebecca McLean                     |  |
| Status         | For Information                    |  |

## **Revision History**

| Document title     | Date     | Description     | Author                  |
|--------------------|----------|-----------------|-------------------------|
| Appendix 5.3: Tree | 12/02/20 | For Information | Ellie Davies / The Tree |
| Survey Drawings    |          |                 | Inspector               |
|                    |          |                 |                         |
|                    |          |                 |                         |
|                    |          |                 |                         |
|                    |          |                 |                         |

February 2020 2



























## **Document Control**

| Document title | Appendix 5.4: Trees to be Removed or Retained |
|----------------|-----------------------------------------------|
|                | Drawings                                      |
| Originator     | Sweco                                         |
| Checker        | Ellie Davies                                  |
| Approver       | Gail Currie                                   |
| Authoriser     | Rebecca McLean                                |
| Status         | For Information                               |

## **Revision History**

| Document title                                        | Date     | Description     | Author       |
|-------------------------------------------------------|----------|-----------------|---