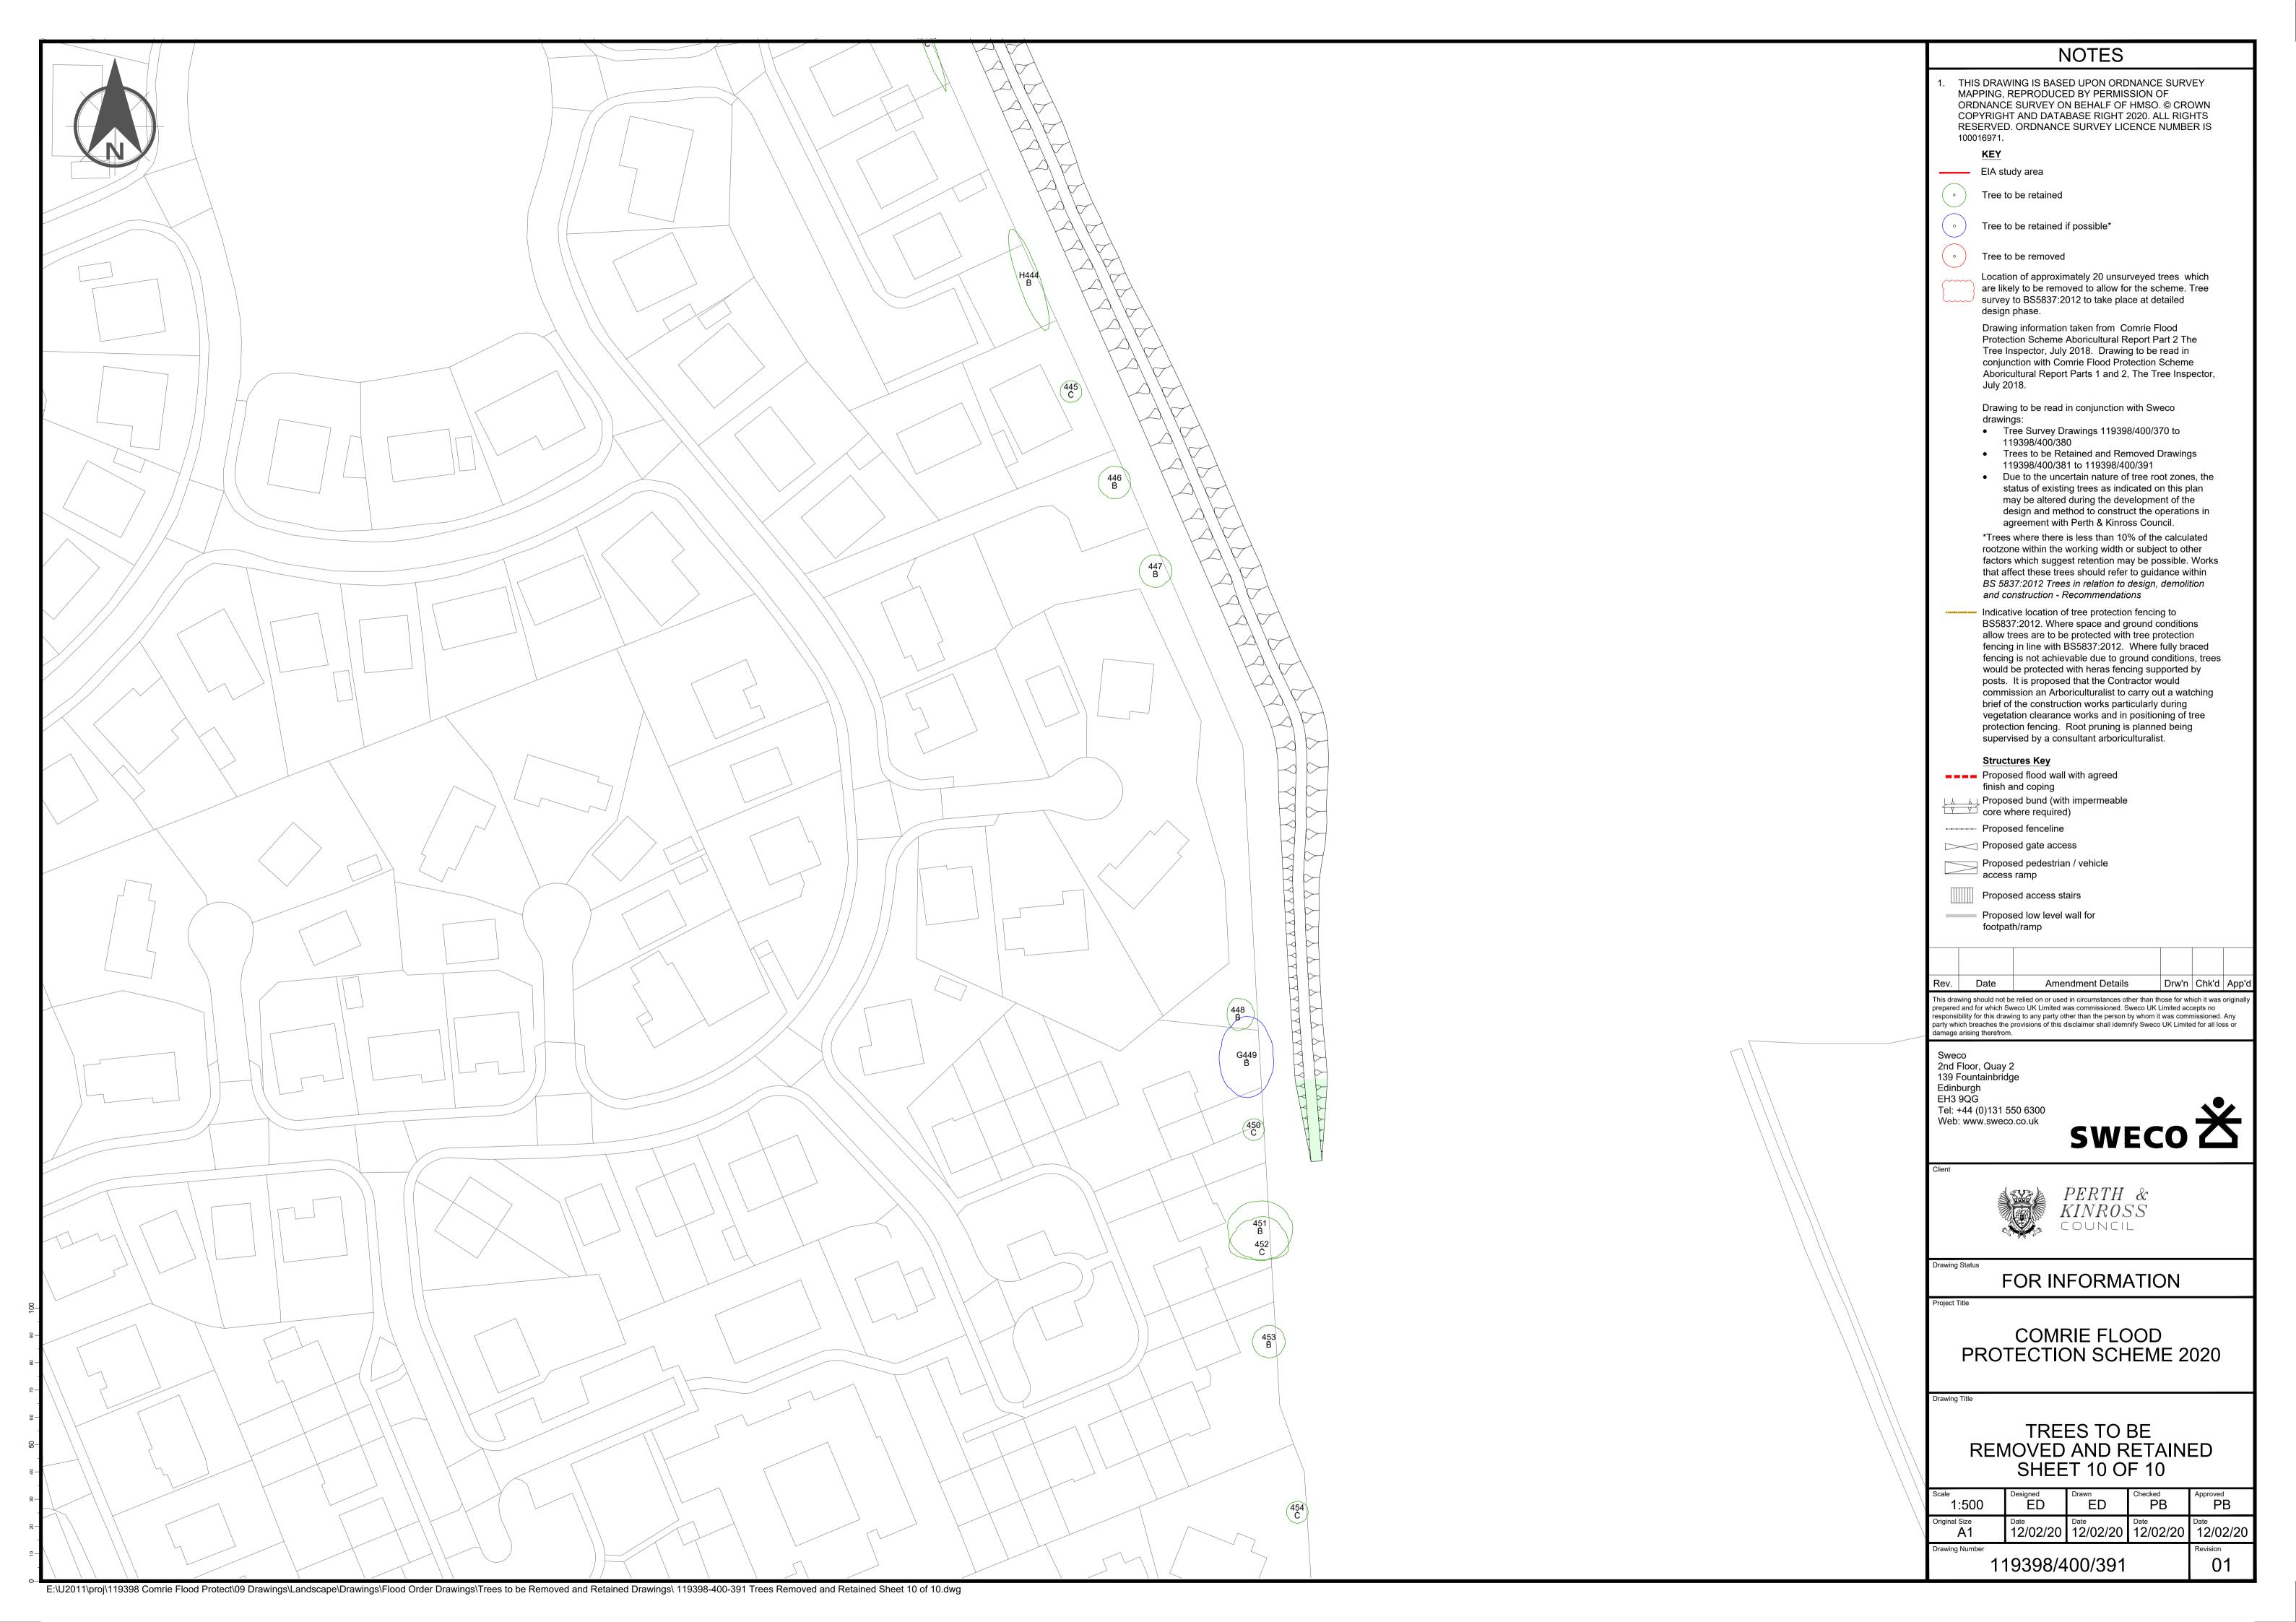

## **Document Control**

| Document title | Appendix 5.4: Trees to be Removed or Retained |
|----------------|-----------------------------------------------|
|                | Drawings                                      |
| Originator     | Sweco                                         |
| Checker        | Ellie Davies                                  |
| Approver       | Gail Currie                                   |
| Authoriser     | Rebecca McLean                                |
| Status         | For Information                               |

## **Revision History**

| Document title                                        | Date     | Description     | Author       |
|-------------------------------------------------------|----------|-----------------|--------------|
| Appendix 5.4 Trees to be removed or retained drawings | 12/02/20 | For Information | Ellie Davies |
|                                                       |          |                 |              |
|                                                       |          |                 |              |
|                                                       |          |                 |              |
|                                                       |          |                 |              |