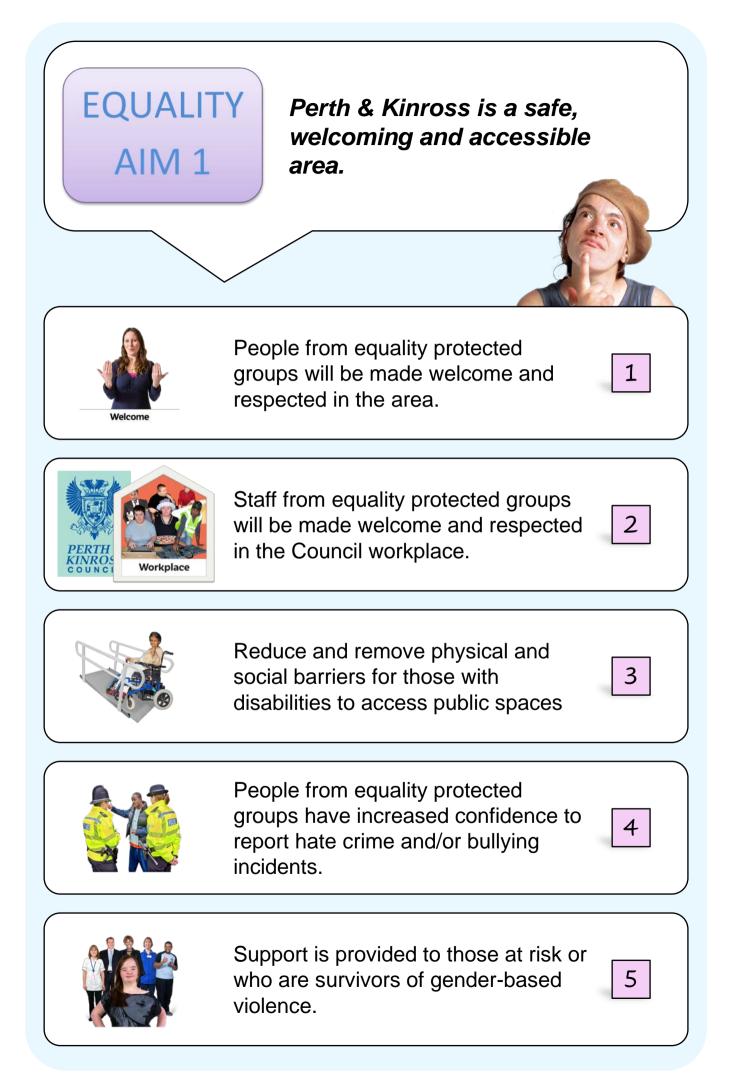

## What do our Equality Outcomes show about Perth and Kinross?

Welcome

That it is a safe, welcoming and accessible area.

It visibly celebrates equality and diversity.

We keep our community informed and engage with them about our services, opportunities and support available to them.

Perth and Kinross Council will increase people's awareness of equality and diversity.