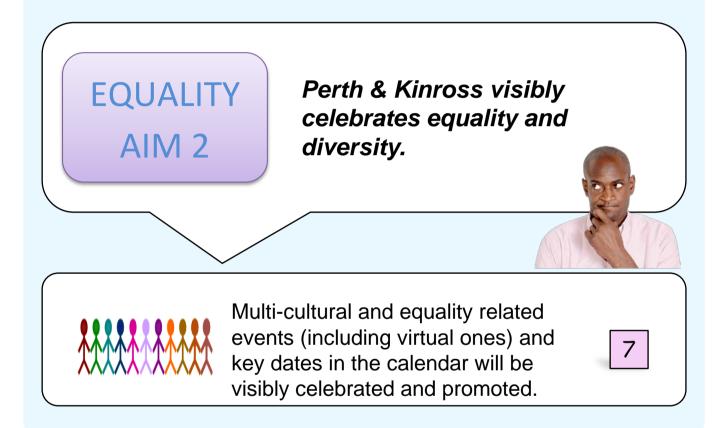

## What do our Equality Outcomes show about Perth and Kinross?

Welcome

That it is a safe, welcoming and accessible area.

It visibly celebrates equality and diversity.

We keep our community informed and engage with them about our services, opportunities and support available to them.