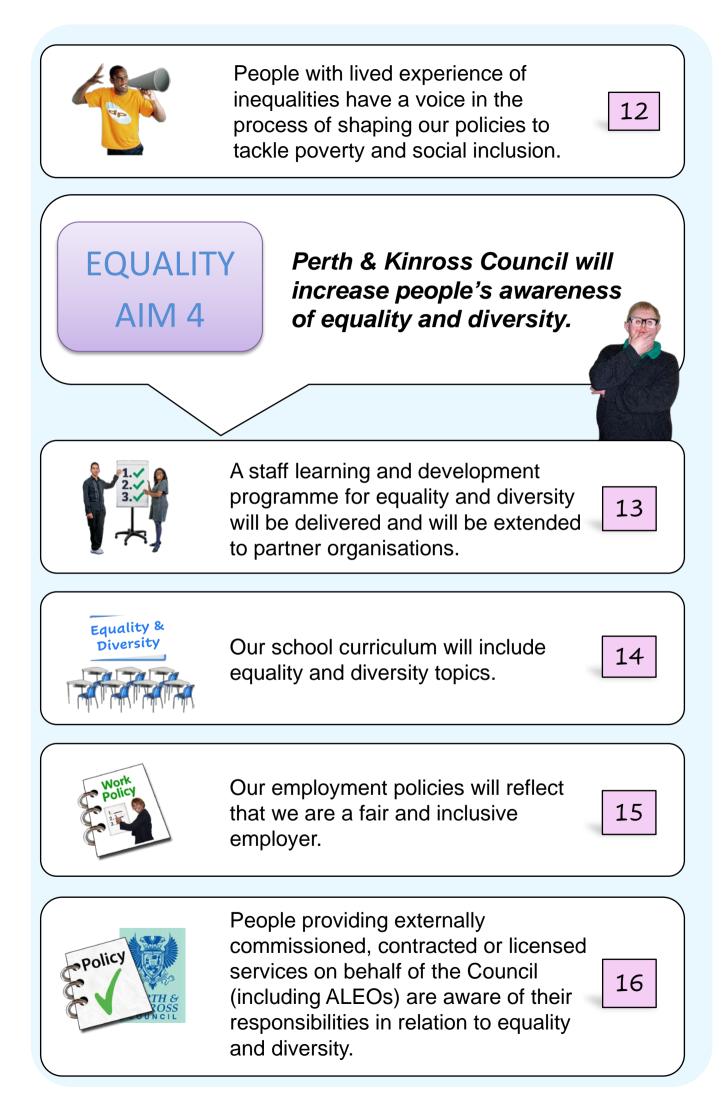

Perth and Kinross Council will increase people's awareness of equality and diversity.