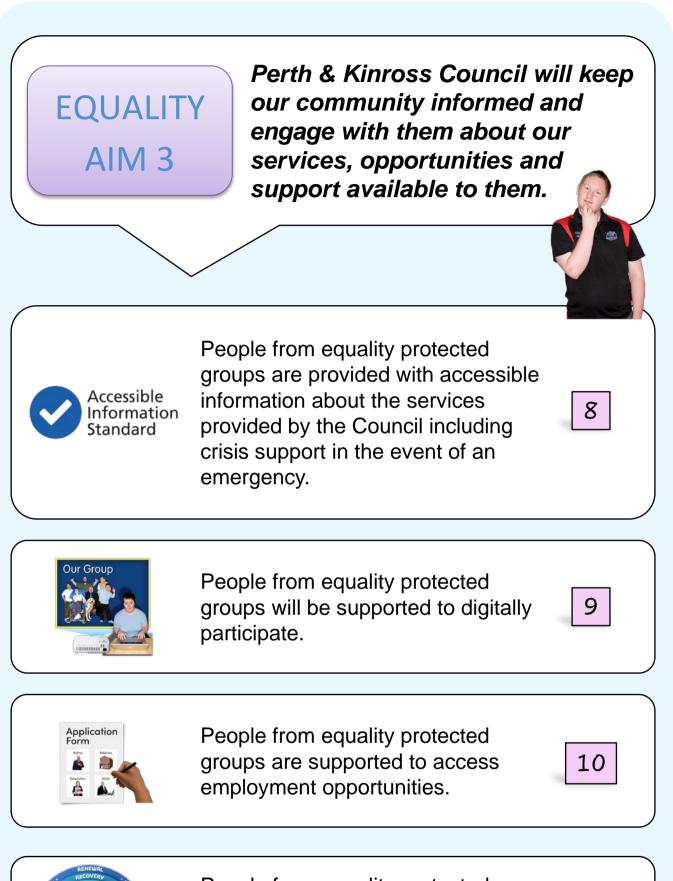

## What do our Equality Outcomes show about Perth and Kinross?

Welcome

That it is a safe, welcoming and accessible area.

It visibly celebrates equality and diversity.

We keep our community informed and engage with them about our services, opportunities and support available to them.