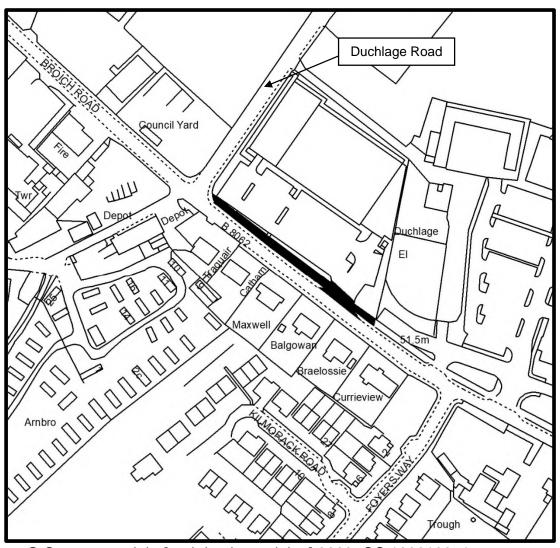

## **Schedule for Additions to the List of Public Roads**

|        |             |                          |               |        |   | Street<br>Lighting |                              | Financial<br>Implications |                    |
|--------|-------------|--------------------------|---------------|--------|---|--------------------|------------------------------|---------------------------|--------------------|
| Town   | Street Name | Construction Consent No. | Developer     | Length |   | Column<br>s        | Remarks                      | Roads                     | Street<br>Lighting |
| Crieff | Broich Road | CC/PK/20/15              | SC Crieff Ltd | 0      | 6 | 0                  | Widening of existing footway | 0                         | 0                  |
|        |             |                          |               |        |   |                    |                              |                           |                    |
|        |             |                          |               |        |   |                    |                              |                           |                    |
|        |             |                          |               |        |   |                    |                              |                           |                    |
|        |             |                          |               |        |   |                    |                              |                           |                    |
|        |             |                          |               |        |   |                    |                              |                           |                    |
|        |             |                          |               |        |   |                    |                              |                           |                    |
|        |             |                          |               |        |   |                    |                              |                           |                    |
|        |             |                          |               |        |   |                    |                              |                           |                    |
|        |             |                          |               |        |   |                    |                              |                           |                    |
|        |             |                          |               |        |   |                    |                              |                           |                    |
| TOTALS |             |                          |               | 0m     |   | 0                  |                              | £0                        | £0                 |