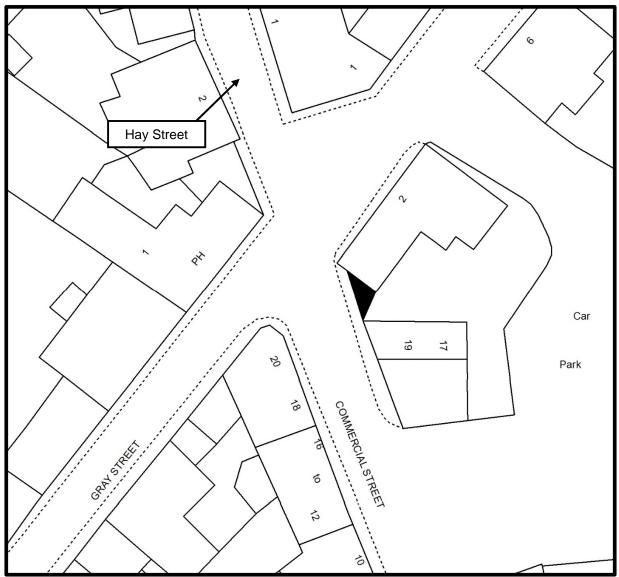

## Schedule for Additions to the List of Public Roads

| Town         | Street Name       | Construction<br>Consent No. | Developer   |        | Ward | Street<br>Lighting<br>Column<br>s | Remarks                  | Financial<br>Implications |                    |
|--------------|-------------------|-----------------------------|-------------|--------|------|-----------------------------------|--------------------------|---------------------------|--------------------|
|              |                   |                             |             | Length |      |                                   |                          | Roads                     | Street<br>Lighting |
| Aberfeldy    | Campbell Avenue   | CC/PK/19/01                 | Mr RA Price | 140    | 4    | 6                                 |                          | £3143                     | £390               |
| Aberfeldy    | Cluny Crescent    | CC/PK/17/15                 | Mr RA Price | 128    | 4    | 6                                 |                          | £2874                     | £390               |
| Aberfeldy    | Croft View        | CC/PK/19/01                 | Mr RA Price | 48     | 4    | 2                                 |                          | £1078                     | £130               |
| Aberfeldy    | Hutchison Avenue  | CC/PK/19/01                 | Mr RA Price | 68     | 4    | 3                                 |                          | £1527                     | £195               |
| Coupar Angus | Commercial Street | N/A                         | N/A         | 0      | 2    | 0                                 | Historic anomaly in LOPR | £19                       | £0                 |
|              |                   |                             |             |        |      |                                   |                          |                           |                    |
|              |                   |                             |             |        |      |                                   |                          |                           |                    |
|              |                   |                             |             |        |      |                                   |                          |                           |                    |
|              |                   |                             |             |        |      |                                   |                          |                           |                    |
|              |                   |                             |             |        |      |                                   |                          |                           |                    |
|              |                   |                             |             |        |      |                                   |                          |                           |                    |
|              |                   |                             |             |        |      |                                   |                          |                           |                    |
| TOTALS       |                   |                             |             | 384m   |      | 17                                |                          | £8641                     | £1105              |

Campbell Avenue, Cluny Crescent, Croft View, Hutchison Avenue, Aberfeldy

© Crown copyright [and database rights] 2023. OS 100016971. Use of this data is subject to terms and conditions.

Commercial Street, Coupar Angus