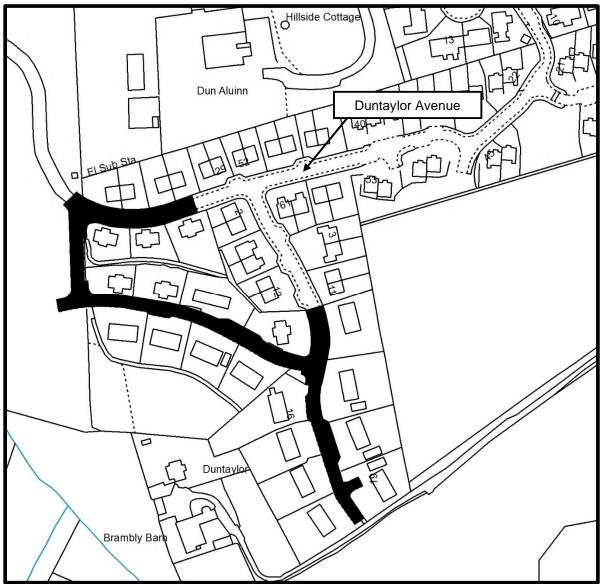

Campbell Avenue, Cluny Crescent, Croft View, Hutchison Avenue, Aberfeldy

© Crown copyright [and database rights] 2023. OS 100016971. Use of this data is subject to terms and conditions.

Commercial Street, Coupar Angus