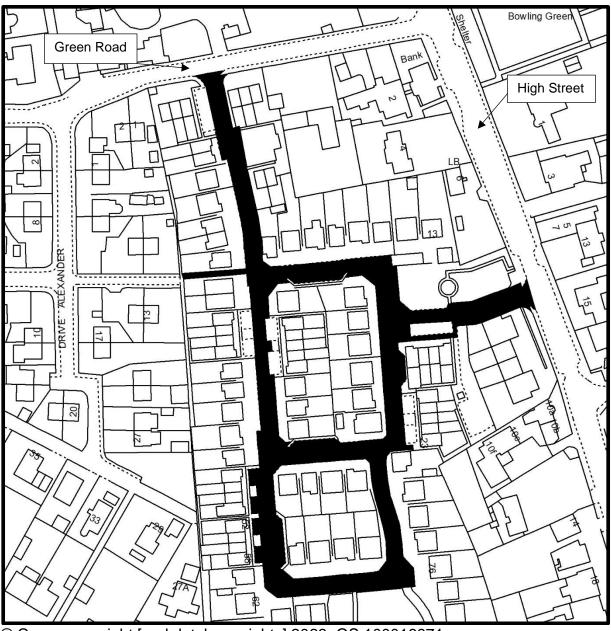

## Bell Gardens, Muirhead Crescent, Simpson Wynd, Simpson Wynd between Numbers 22 and 24 to MacDonald Avenue, Kinross

© Crown copyright [and database rights] 2023. OS 100016971. Use of this data is subject to terms and conditions.

## **Schedule for Additions to the List of Public Roads**

|           |                                                                 |                            |                                   |        |      | Street<br>Lighting |                   | Financial<br>Implications |                    |
|-----------|-----------------------------------------------------------------|----------------------------|-----------------------------------|--------|------|--------------------|-------------------|---------------------------|--------------------|
| Town      | Street Name                                                     | Construction Consent No.   | Developer                         | Length | Ward | Column<br>s        | Remarks           | Roads                     | Street<br>Lighting |
| Guildtown | Oakbank Road                                                    | CC/PK/15/06                | A & J Stephen<br>(Builders)       | 87     | 2    | 3                  |                   | £1,953                    | £195               |
| Guildtown | Oakbank Road Westwards to Main<br>Road between Numbers 9 and 11 | CC/PK/11/10                | A & J Stephen<br>(Builders)       | 56     | 2    | 0                  | Remote footpath   | £209                      | £0                 |
| Guildtown | Main Road (A93)                                                 | CC/PK/11/10                | A & J Stephen<br>(Builders)       | 0      | 2    | 0                  | Footway and verge | £0                        | £0                 |
| Guildtown | Wolfhill Road (C437)                                            | CC/PK/11/10                | A & J Stephen<br>(Builders)       | 0      | 2    | 0                  | Footway and verge | £0                        | £0                 |
| Kinross   | Bell Gardens                                                    | CC/PK/14/02<br>CC/PK/14/03 | Persimmon Homes<br>(East)         | 61     | 8    | 2                  |                   | £1,370                    | £130               |
| Kinross   | Muirhead Crescent                                               | CC/PK/14/03                | Persimmon Homes<br>North Scotland | 184    | 8    | 8                  |                   | £4,131                    | £520               |
| Kinross   | Simpson Wynd                                                    | CC/PK/14/03                | Persimmon Homes<br>North Scotland | 328    | 8    | 15                 |                   | £7,364                    | £975               |
| Kinross   | Simpson Wynd between Numbers<br>22 and 24 to MacDonald Avenue   | CC/PK/14/03                | Persimmon Homes<br>North Scotland | 28     | 8    | 1                  | Remote footpath   | £105                      | £65                |
| TOTALS    |                                                                 |                            |                                   | 744m   |      | 29                 |                   | £15,132                   | £1,885             |