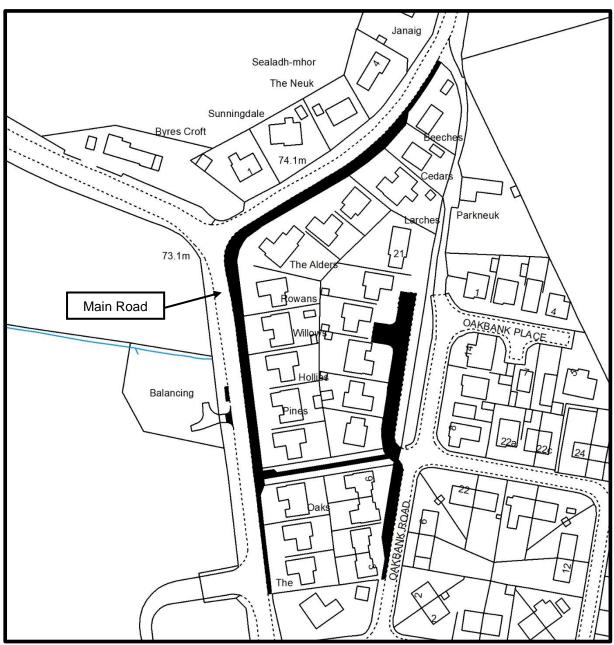

## Oakbank Road, Oakbank Road Westwards to Main Road between Numbers 9 and 11, Main Road (A93), Wolfhill Road (C437), Guildtown

© Crown copyright [and database rights] 2023. OS 100016971. Use of this data is subject to terms and conditions.

## **Schedule for Additions to the List of Public Roads**

|           |                                                                 |                            |                                   |        |      | Street<br>Lighting |                   | Financial<br>Implications |                    |
|-----------|-----------------------------------------------------------------|----------------------------|-----------------------------------|--------|------|--------------------|-------------------|---------------------------|--------------------|
| Town      | Street Name                                                     | Construction Consent No.   | Developer                         | Length | Ward | Column<br>s        | Remarks           | Roads                     | Street<br>Lighting |
| Guildtown | Oakbank Road                                                    | CC/PK/15/06                | A & J Stephen<br>(Builders)       | 87     | 2    | 3                  |                   | £1,953                    | £195               |
| Guildtown | Oakbank Road Westwards to Main<br>Road between Numbers 9 and 11 | CC/PK/11/10                | A & J Stephen<br>(Builders)       | 56     | 2    | 0                  | Remote footpath   | £209                      | £0                 |
| Guildtown | Main Road (A93)                                                 | CC/PK/11/10                | A & J Stephen<br>(Builders)       | 0      | 2    | 0                  | Footway and verge | £0                        | £0                 |
| Guildtown | Wolfhill Road (C437)                                            | CC/PK/11/10                | A & J Stephen<br>(Builders)       | 0      | 2    | 0                  | Footway and verge | £0                        | £0                 |
| Kinross   | Bell Gardens                                                    | CC/PK/14/02<br>CC/PK/14/03 | Persimmon Homes<br>(East)         | 61     | 8    | 2                  |                   | £1,370                    | £130               |
| Kinross   | Muirhead Crescent                                               | CC/PK/14/03                | Persimmon Homes<br>North Scotland | 184    | 8    | 8                  |                   | £4,131                    | £520               |
| Kinross   | Simpson Wynd                                                    | CC/PK/14/03                | Persimmon Homes<br>North Scotland | 328    | 8    | 15                 |                   | £7,364                    | £975               |
| Kinross   | Simpson Wynd between Numbers<br>22 and 24 to MacDonald Avenue   | CC/PK/14/03                | Persimmon Homes<br>North Scotland | 28     | 8    | 1                  | Remote footpath   | £105                      | £65                |
| TOTALS    |                                                                 |                            |                                   | 744m   |      | 29                 |                   | £15,132                   | £1,885             |