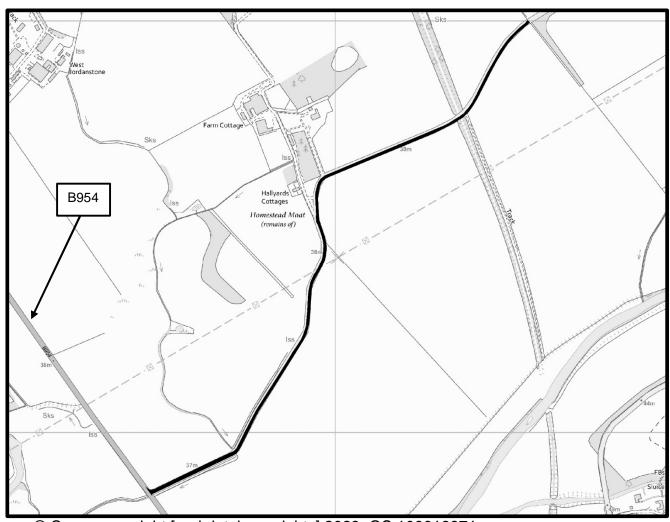

## **Schedule for Additions to the List of Public Roads**

|             |                |                          |                              |        |      | Street<br>Lighting |                        | Financial<br>Implications |                    |
|-------------|----------------|--------------------------|------------------------------|--------|------|--------------------|------------------------|---------------------------|--------------------|
| Town        | Street Name    | Construction Consent No. | Developer                    | Length | Ward | Column<br>s        | Remarks                | Roads                     | Street<br>Lighting |
| Alyth       | U100           | CC/PK/20/16              | I & H Brown                  | 0      | 2    | 0                  | Existing road widening | 0                         | 0                  |
| Forgandenny | Forgan Grove   | CC/PK/07/18              | Consortium Four Developments | 137m   | 9    | 7                  |                        | £3,076                    | £455               |
| Pitlochry   | Finlay Terrace | CC/PK/20/03              | GS Brown Construction<br>Ltd | 57m    | 4    | 4                  |                        | £1,280                    | £260               |
|             |                |                          |                              |        |      |                    |                        |                           |                    |
|             |                |                          |                              |        |      |                    |                        |                           |                    |
|             |                |                          |                              |        |      |                    |                        |                           |                    |
|             |                |                          |                              |        |      |                    |                        |                           |                    |
|             |                |                          |                              |        |      |                    |                        |                           |                    |
| TOTALS      |                |                          |                              | 194m   |      | 11                 |                        | £4,356                    | £715               |