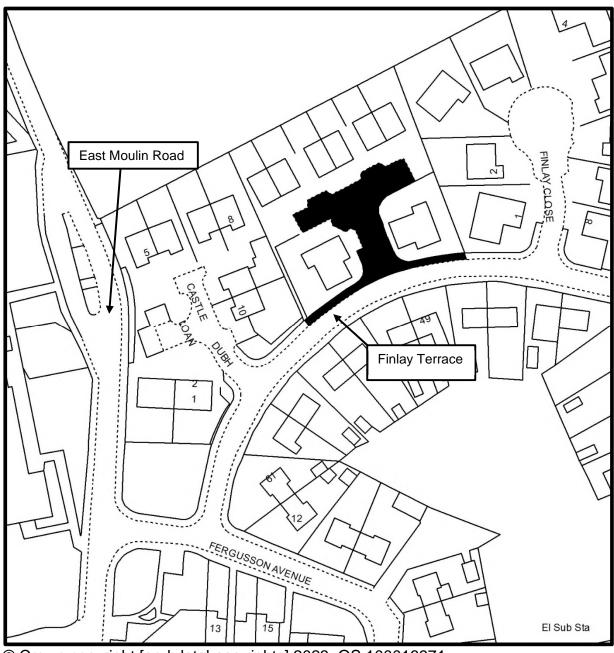

## **Schedule for Additions to the List of Public Roads**

|             |                |                          |                              |        |      | Street<br>Lighting |                        | Financial<br>Implications |                    |
|-------------|----------------|--------------------------|------------------------------|--------|------|--------------------|------------------------|---------------------------|--------------------|
| Town        | Street Name    | Construction Consent No. | Developer                    | Length | Ward | Column<br>s        | Remarks                | Roads                     | Street<br>Lighting |
| Alyth       | U100           | CC/PK/20/16              | I & H Brown                  | 0      | 2    | 0                  | Existing road widening | 0                         | 0                  |
| Forgandenny | Forgan Grove   | CC/PK/07/18              | Consortium Four Developments | 137m   | 9    | 7                  |                        | £3,076                    | £455               |
| Pitlochry   | Finlay Terrace | CC/PK/20/03              | GS Brown Construction<br>Ltd | 57m    | 4    | 4                  |                        | £1,280                    | £260               |
|             |                |                          |                              |        |      |                    |                        |                           |                    |
|             |                |                          |                              |        |      |                    |                        |                           |                    |
|             |                |                          |                              |        |      |                    |                        |                           |                    |
|             |                |                          |                              |        |      |                    |                        |                           |                    |
|             |                |                          |                              |        |      |                    |                        |                           |                    |
| TOTALS      |                |                          |                              | 194m   |      | 11                 |                        | £4,356                    | £715               |

## Finlay Terrace, Pitlochry

© Crown copyright [and database rights] 2023. OS 100016971. Use of this data is subject to terms and conditions.