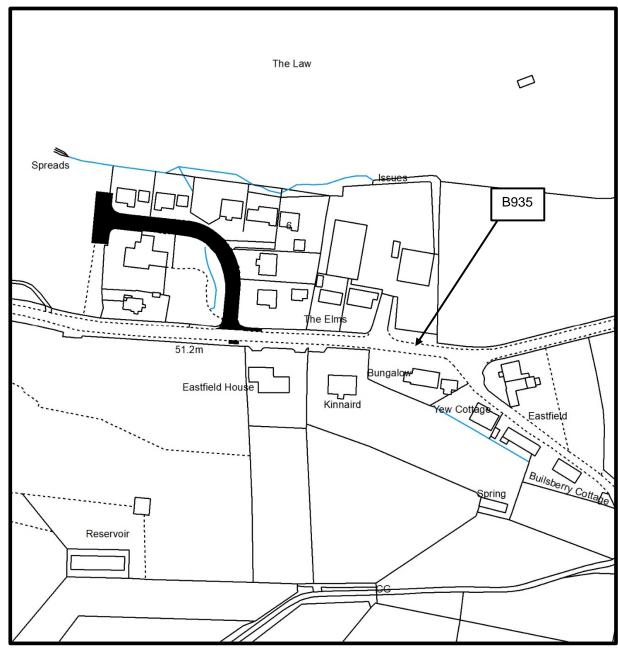

## **Schedule for Additions to the List of Public Roads**

|             |                |                          |                              |        |      | Street<br>Lighting |                        | Financial<br>Implications |                    |
|-------------|----------------|--------------------------|------------------------------|--------|------|--------------------|------------------------|---------------------------|--------------------|
| Town        | Street Name    | Construction Consent No. | Developer                    | Length | Ward | Column<br>s        | Remarks                | Roads                     | Street<br>Lighting |
| Alyth       | U100           | CC/PK/20/16              | I & H Brown                  | 0      | 2    | 0                  | Existing road widening | 0                         | 0                  |
| Forgandenny | Forgan Grove   | CC/PK/07/18              | Consortium Four Developments | 137m   | 9    | 7                  |                        | £3,076                    | £455               |
| Pitlochry   | Finlay Terrace | CC/PK/20/03              | GS Brown Construction<br>Ltd | 57m    | 4    | 4                  |                        | £1,280                    | £260               |
|             |                |                          |                              |        |      |                    |                        |                           |                    |
|             |                |                          |                              |        |      |                    |                        |                           |                    |
|             |                |                          |                              |        |      |                    |                        |                           |                    |
|             |                |                          |                              |        |      |                    |                        |                           |                    |
|             |                |                          |                              |        |      |                    |                        |                           |                    |
| TOTALS      |                |                          |                              | 194m   |      | 11                 |                        | £4,356                    | £715               |

## Forgan Grove, Forgandenny

© Crown copyright [and database rights] 2023. OS 100016971. Use of this data is subject to terms and conditions.