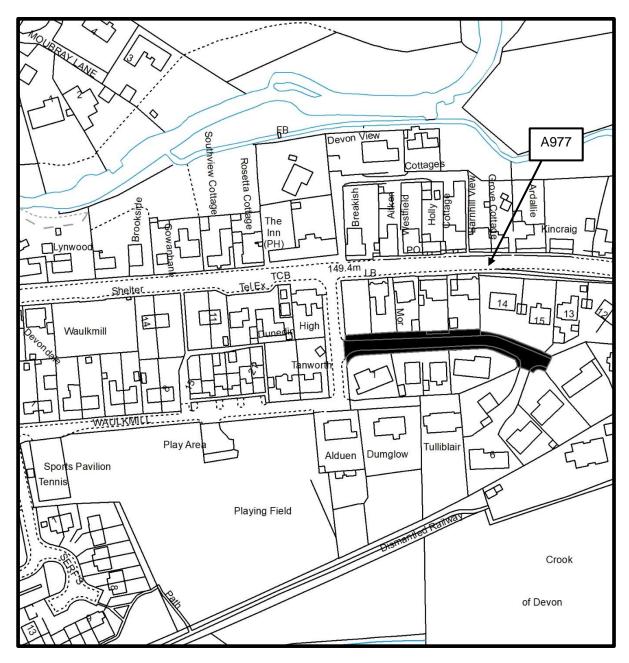

## **Schedule for Additions to the List of Public Roads**

|                   |                                                  |                          |                  |        |      | Street<br>Lighting |                                                                         | Financial<br>Implications |                    |
|-------------------|--------------------------------------------------|--------------------------|------------------|--------|------|--------------------|-------------------------------------------------------------------------|---------------------------|--------------------|
| Town              | Street Name                                      | Construction Consent No. | Developer        | Length | Ward | Column             | Remarks                                                                 | Roads                     | Street<br>Lighting |
| Crook of<br>Devon | Drummond Park                                    | N/A                      | Frontagers       | 121m   | 8    | 0                  | Upgraded to an adoptable standard as part of the unadopted roads policy | £2,717                    | £0                 |
| Scone             | Abbey Road                                       | CC/PK/19/02              | CCG Scotland Ltd | 91m    | 2    | 2                  |                                                                         | £2,043                    | £130               |
| Scone             | Catmoor Avenue                                   | CC/PK/19/02              | CCG Scotland Ltd | 539m   | 2    | 25                 |                                                                         | £12,101                   | £1,625             |
| Scone             | Catmoor Avenue remote footpath between 60 and 62 | CC/PK/19/02              | CCG Scotland Ltd | 53m    | 2    | 2                  | remote footpath                                                         | £198                      | £130               |
| Scone             | Catmoor Avenue remote footpath between 70 and 72 | CC/PK/19/02              | CCG Scotland Ltd | 26m    | 2    | 1                  | remote footpath                                                         | £97                       | £65                |
|                   |                                                  |                          |                  |        |      |                    |                                                                         |                           |                    |
|                   |                                                  |                          |                  |        |      |                    |                                                                         |                           |                    |
|                   |                                                  |                          |                  |        |      |                    |                                                                         |                           |                    |
| TOTALS            |                                                  |                          |                  | 830m   |      | 30                 |                                                                         | £17,156                   | £1,950             |

## Drummond Park, Crook of Devon

© Crown copyright [and database rights] 2024. OS 100016971. Use of this data is subject to terms and conditions.

Abbey Road, Catmoor Avenue, Catmoor Avenue remote footpath between 60 and 62, Catmoor Avenue remote footpath between 70 and 72, Scone