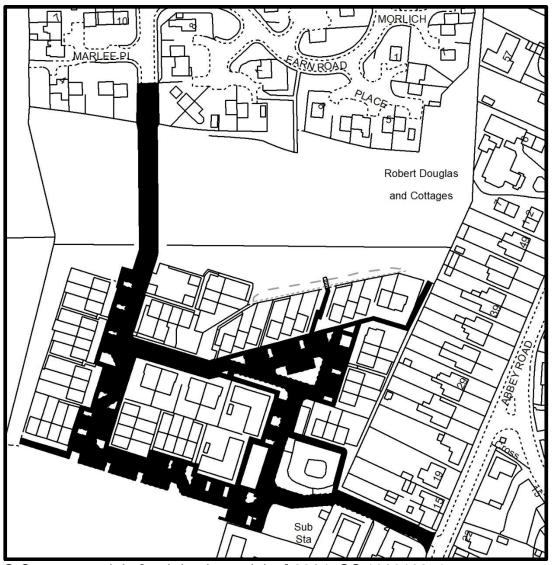

## **Schedule for Additions to the List of Public Roads**

|                   |                                                  |                          |                  |        |      | Street<br>Lighting |                                                                         | Financial<br>Implications |                    |
|-------------------|--------------------------------------------------|--------------------------|------------------|--------|------|--------------------|-------------------------------------------------------------------------|---------------------------|--------------------|
| Town              | Street Name                                      | Construction Consent No. | Developer        | Length | Ward | Column             | Remarks                                                                 | Roads                     | Street<br>Lighting |
| Crook of<br>Devon | Drummond Park                                    | N/A                      | Frontagers       | 121m   | 8    | 0                  | Upgraded to an adoptable standard as part of the unadopted roads policy | £2,717                    | £0                 |
| Scone             | Abbey Road                                       | CC/PK/19/02              | CCG Scotland Ltd | 91m    | 2    | 2                  |                                                                         | £2,043                    | £130               |
| Scone             | Catmoor Avenue                                   | CC/PK/19/02              | CCG Scotland Ltd | 539m   | 2    | 25                 |                                                                         | £12,101                   | £1,625             |
| Scone             | Catmoor Avenue remote footpath between 60 and 62 | CC/PK/19/02              | CCG Scotland Ltd | 53m    | 2    | 2                  | remote footpath                                                         | £198                      | £130               |
| Scone             | Catmoor Avenue remote footpath between 70 and 72 | CC/PK/19/02              | CCG Scotland Ltd | 26m    | 2    | 1                  | remote footpath                                                         | £97                       | £65                |
|                   |                                                  |                          |                  |        |      |                    |                                                                         |                           |                    |
|                   |                                                  |                          |                  |        |      |                    |                                                                         |                           |                    |
|                   |                                                  |                          |                  |        |      |                    |                                                                         |                           |                    |
| TOTALS            |                                                  |                          |                  | 830m   |      | 30                 |                                                                         | £17,156                   | £1,950             |

## Drummond Park, Crook of Devon

© Crown copyright [and database rights] 2024. OS 100016971. Use of this data is subject to terms and conditions.

Abbey Road, Catmoor Avenue, Catmoor Avenue remote footpath between 60 and 62, Catmoor Avenue remote footpath between 70 and 72, Scone

© Crown copyright [and database rights] 2024. OS 100016971. Use of this data is subject to terms and conditions.