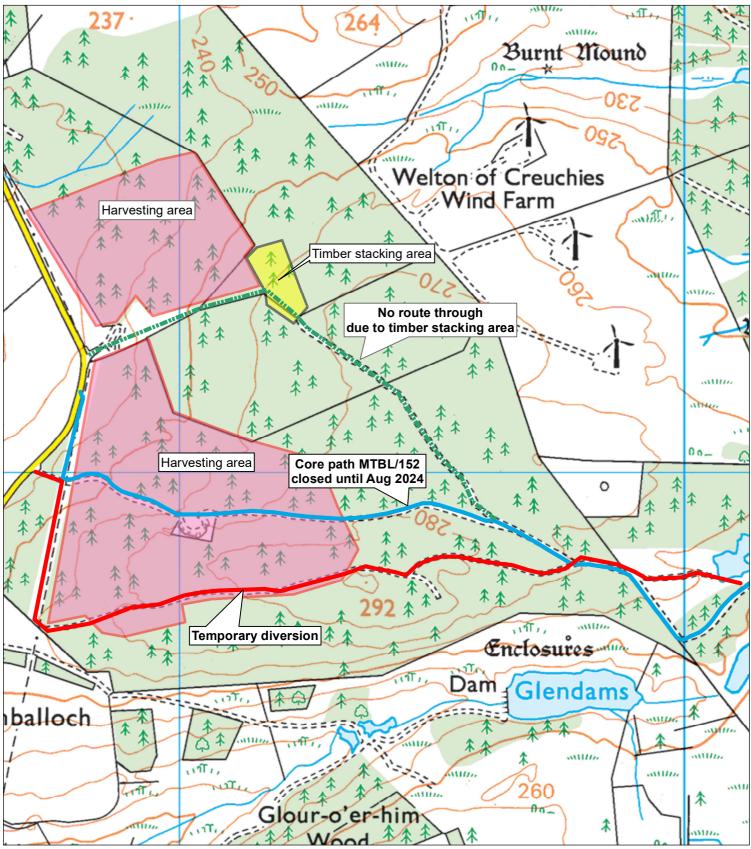

Drmmie Woods core path diversion (MTBL/152).

Harvesting operations will take place between April and July 2024. Please follow local diversions and signs for your own safety.

For further information contact Kendric Main, Senior Forest manager, Silviculture perth@silviculture.co.uk 01738 503355