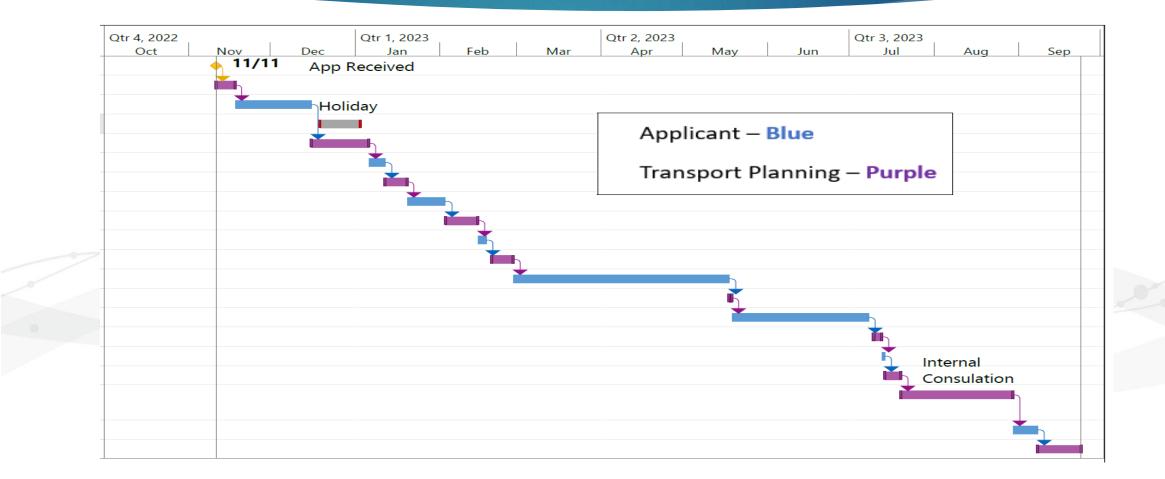

# Validation: Consolidated list of issues/outstanding info (tracker) Once validated, typically 6-8 weeks to process

| Perth & Kinross Council Audits |                                  |            |            |                      |            |                      |            |                      |
|--------------------------------|----------------------------------|------------|------------|----------------------|------------|----------------------|------------|----------------------|
| Response Sheet                 |                                  |            |            |                      |            |                      |            |                      |
| Application                    |                                  |            | RCC Site   |                      |            |                      |            |                      |
| Application No                 |                                  | C          | C/PK/23/XX |                      |            |                      |            |                      |
|                                |                                  | Com        |            |                      |            |                      |            |                      |
| Date Received to RCC Tech      |                                  | ment<br>No |            | Applicant Response 1 | Response 2 | Applicant Response 2 | Response 3 | Applicant Response 3 |
| 4210410000                     | A -1-144                         |            | 40/04/0000 | 00/04/0000           | 02/02/2002 | 00/02/0002           | 00/02/0002 | 00/02/0002           |
| 13/01/2023                     | Additional<br>Drawings/Documents |            | 19/01/2023 | 26/01/2023           | 03/02/2023 | 02/03/2023           | 09/03/2023 | 28/03/2023           |
|                                | to be Provided                   |            |            |                      |            |                      |            |                      |
|                                |                                  |            |            |                      |            |                      |            |                      |
|                                |                                  |            |            |                      |            |                      |            |                      |
|                                |                                  |            |            |                      |            |                      |            |                      |
|                                |                                  |            |            |                      |            |                      |            |                      |
|                                |                                  |            |            |                      |            |                      |            |                      |
|                                |                                  |            |            |                      |            |                      |            |                      |
|                                |                                  |            |            |                      |            |                      |            |                      |