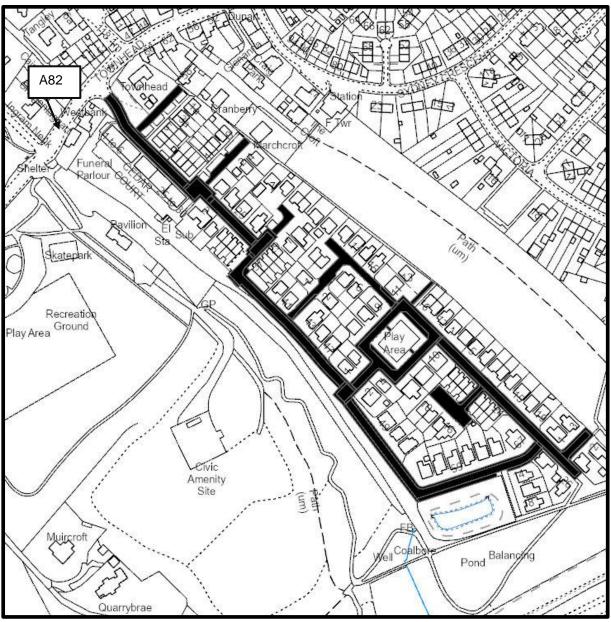

Alder Place, Cypress Court, Cypress Court between number 13 and 16, Larch Close, Oak Drive, Parkside, Spruce Entry, Sycamore Avenue, Western Road, Auchterarder

© Crown copyright [and database rights] 2024. OS 100016971. Use of this data is subject to terms and conditions.