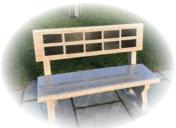

### Memorial Bench Plaque

**£181.00 for a 10-year lease £307.00 for a 20-year lease** 

These attractively-designed polished yellow granite benches feature 10 granite plaques on each bench.

Engraving on all memorials will cost  $\pounds 2.70$  per letter.