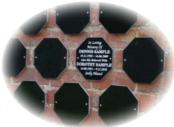

### Granite Wall Plaque

#### £181.00 for a 10-year lease £307.00 for a 20-year lease

These attractive octagonal plaques are fixed to a red brick wall in the Summer Garden. Flowers can be placed in the vases at the base of the wall.