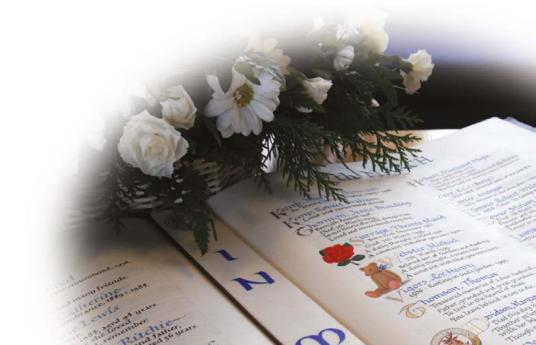

# Book of Remembrance

The Book of Remembrance, displayed in a purpose-built cabinet in the Chapel of Remembrance, has been provided to offer a dignified memorial in perpetuity. The Chapel itself is open to visitors between:

9.00am – 5.00pm Monday to Friday

For weekends and public holidays, the Book of Remembrance will be on view at the main Family Room windows.

The Book of Remembrance has a separate page for each day. The pages are turned on a daily basis so that the lasting record appears at each anniversary according to the date chosen. The Book itself is handmade and bound in the finest gold-tooled vellum. Each entry is an example of calligraphic excellence and a fitting tribute to the memory of the deceased.