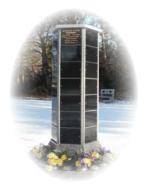

### Granite Columbarium

#### 10-year lease: £303.00 single, £600.00 double 20-year lease: £434.00 single, £861.00 double

This elegant tower can be the secure resting place for up to 48 containers of cremated remains. Each container will be placed in a seperate compartment behind a black granite plaque. Flowers can be placed in the vases at the base of the columbarium.