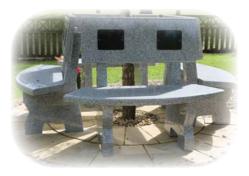

### Memorial Bench Plaque

## £290.00 for a 20-year lease, plus inscription at £2.70 per letter

These attractively designed polished grey granite benches feature 2 black granite plaques on each bench and are set around a lovely tree.