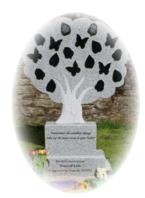

# Tree of Life Plaque £304.00 (includes inscription)

This beautiful and uniquely designed granite memorial tree featuring 18 individual black granite plaques from which you can choose a leaf, acorn or butterfly.