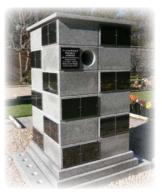

### Granite Columbarium

#### 10-year lease: £303.00 single, £600.00 double 20-year lease: £434.00 single, £861.00 double

This elegant tower can be the secure resting place for up to 48 containers of cremated remains. Each container will be placed in a seperate compartment behind a black granite plaque. Flowers can be placed in the vases at the base of the columbarium.