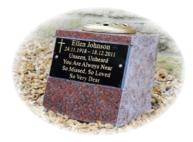

# Granite Mushroom £237.00 (includes inscription)

This unique polished granite memorial mushroom situated in our specially-dedicated Children's Garden features individual black polished discs suitable for small inscriptions.