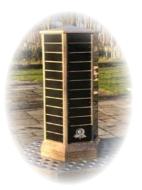

### Granite Columbarium

#### 10-year lease: £303.00 single, £600.00 double 20-year lease: £434.00 single, £861.00 double

This elegant tower can be the secure resting place for up to 48 containers of cremated remains. Each container will be placed in a seperate compartment behind a black granite plaque. Flowers can be placed in the vases at the base of the columbarium.