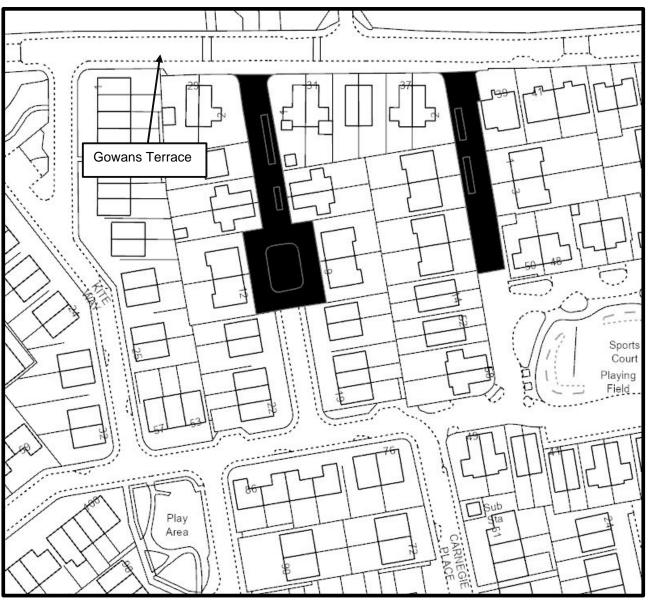

# Capercaillie Drive, Chaffinch Way, Perth

© Crown copyright [and database rights] 2024. OS AC0000805756 Use of this data is subject to terms and conditions

Access Road to SUDs pond from Clathymore Drive for a distance of 64 metres, Clathymore Drive, Lysander Lane, The Birches, The Lane, Tower Wynd, Trinity Grove, Tibbermore